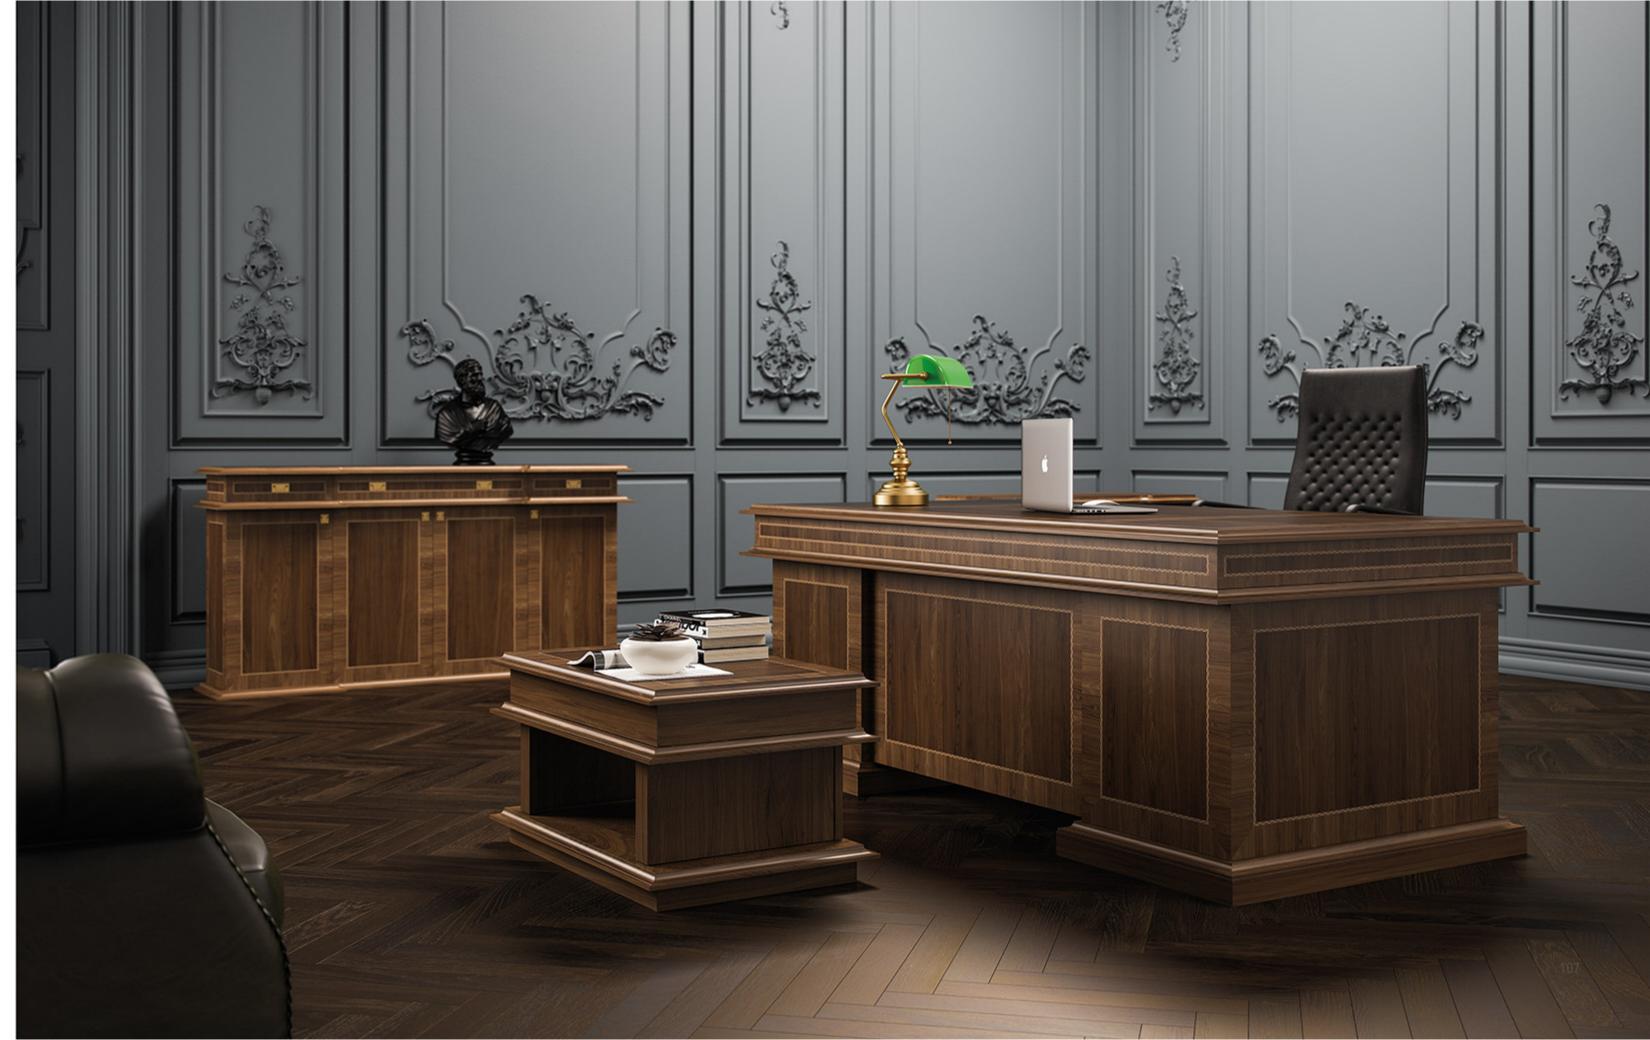

METROPOL Central locking system. Leather coated bases. New led lights application in drawers. New led lights in cabinets. New Optional automatic or manual desktop socket system. New optional automatic monitor lift.

Yeni ve opsionel çalışma hayatınızı kolaylaştıracak elektronik açılıp kapanan masa üstü priz sistemi.Yeni ve opsiyonel olarak masa üstünde ve toplantı masasında uygulanan elektronik monitör lift sistemi.