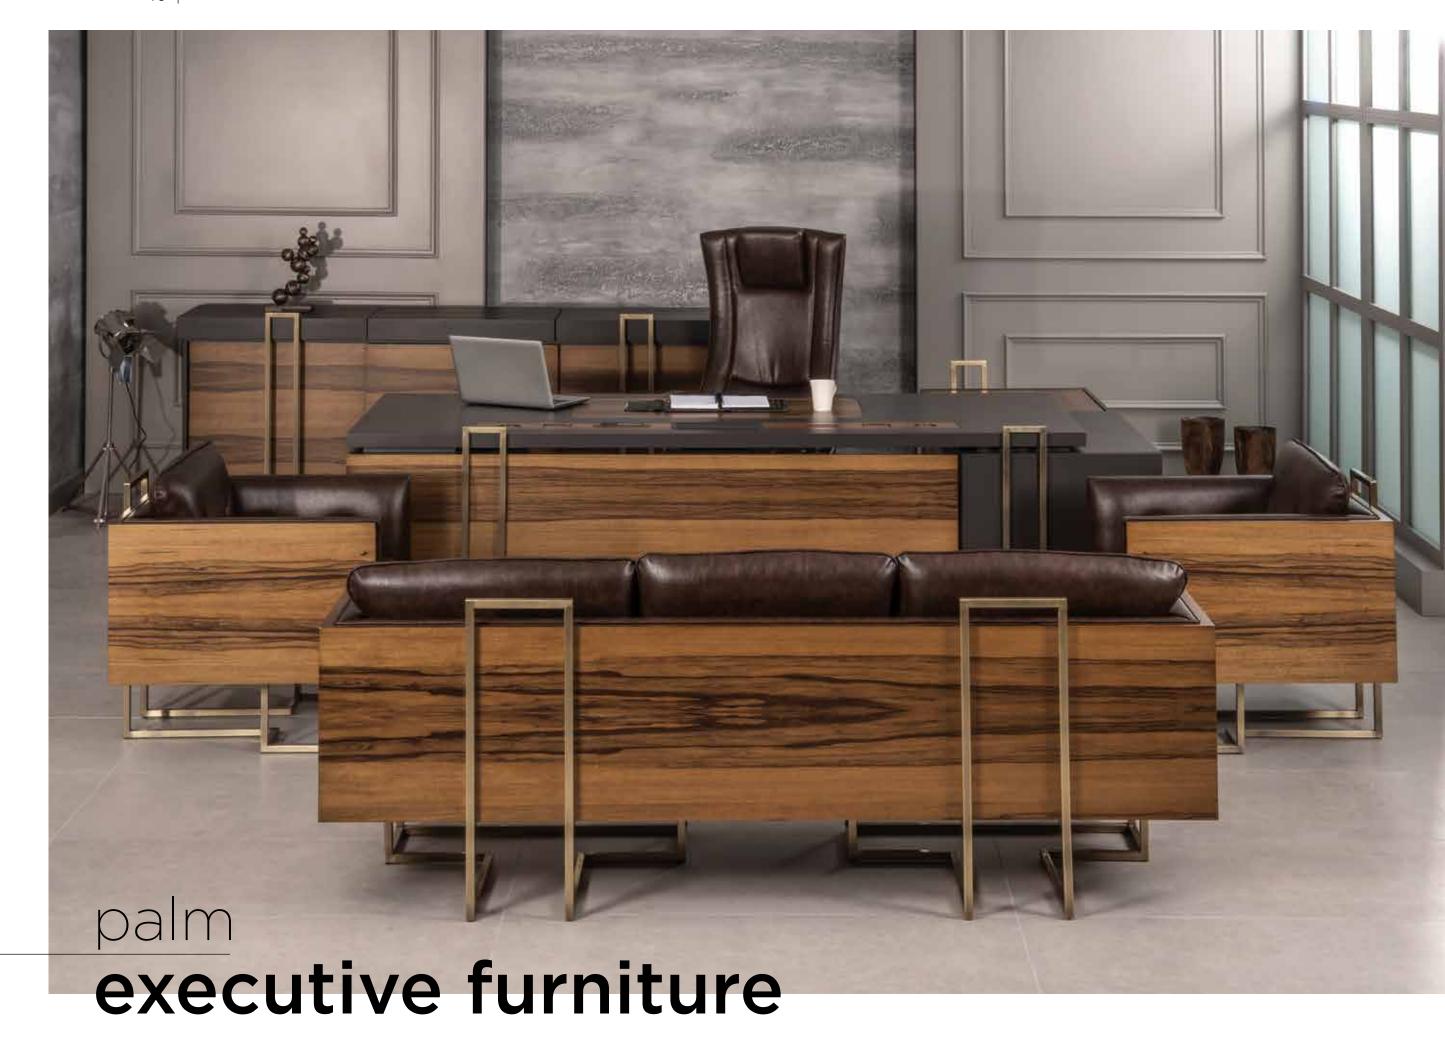

Reflecting the harmony of contemporary and classical design, Paradise will be an indispensable part of your office with its strong stance and ergonomic structure.

In addition to its innovative design approach, functionality and ergonomics are several Palm's strengths. Separate storage units and drawers provide you with an easy storage experience.