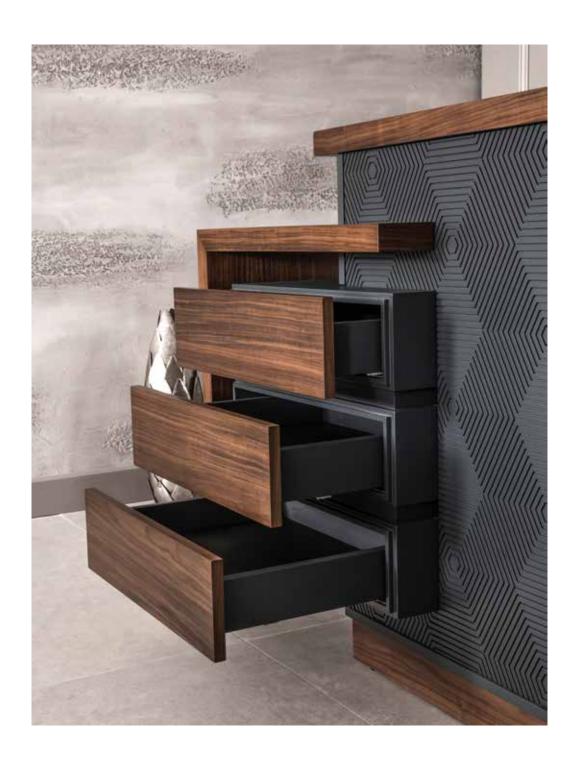

### ORION

#### "Successful expression of sharp form of simplicity"

Central locking system. Leather coated bases. New led lights application in drawers. New led lights in cabinets. New Optional automatic or manual desktop socket system. New optional automatic monitor lift.

Sadeliğin keskin formla başarılı anlatımı.. Merkezi kilit sistemi. Deri kaplama çekmece tabanları.Yeni çekmece iç led aydınlatmalar.Yeni menteşe üst led aydınlatmalar.

Yeni ve opsionel çalışma hayatınızı kolaylaştıracak elektronik açılıp kapanan masa üstü priz sistemi.Yeni ve opsiyonel