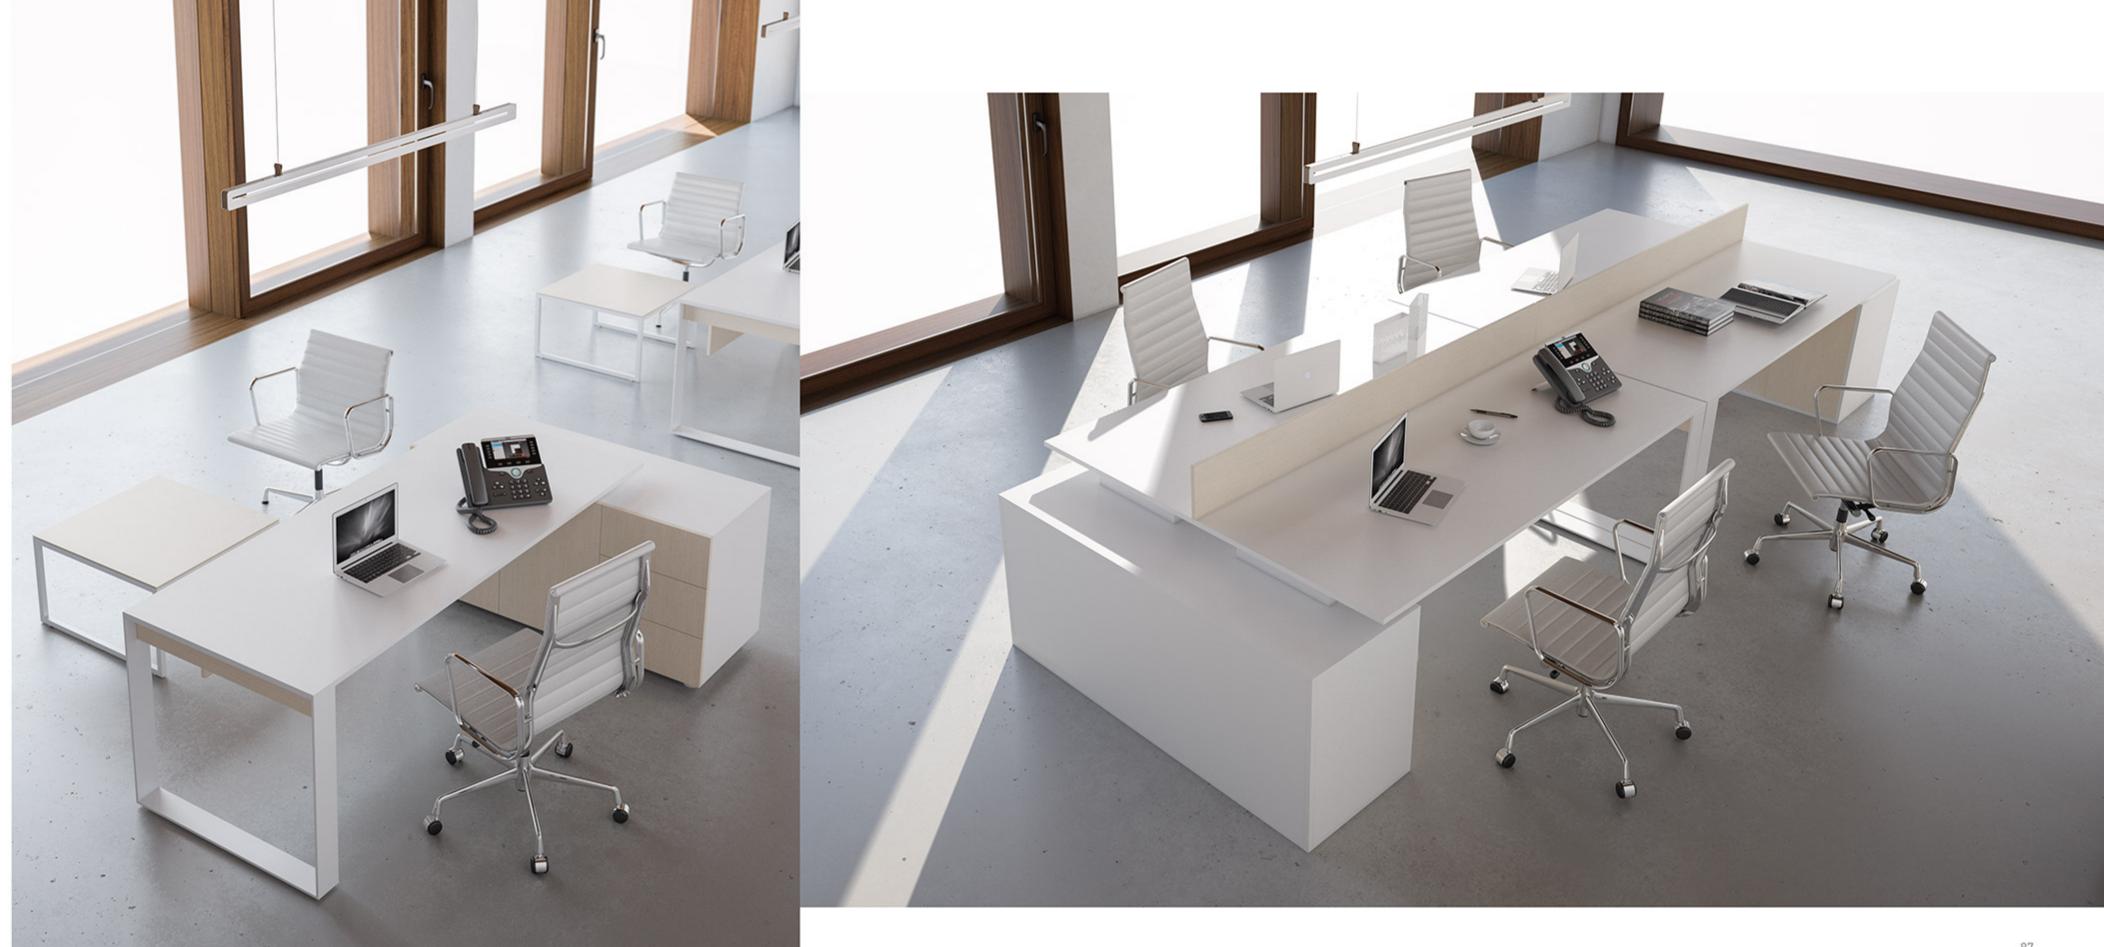

cciola, fondo cassetti in ecnopelle previous page: Senzafine Plus wardrobe with leaf doors, Plus doors in semiglossy lacquered 89 Sotto: dettaglio dell'anta Plus in laccato metallico roccia and mat champagne handles. Side panels







Detail of the suspended display case dresser with upper top in fumé glass 3050, pullout Plus apertura battente, ante Plus in laccato tray with champagne mat lacquered front, drawer bottom in techno leather 06 nocciola. Lower drawers with elm melamine fronts, mat champagne Step handle and techno leather 06 nocciola, drawers' bottom in techno leather 06 nocciola, Below: detail of the Plus door in metal lacquer 24 ottone and handle in brushed brown in metal lacquer 24 ottone. Structure, back panels and internal equipment in canvas grigio melamine.







GRID



GRID









### GOLD-IN

### Gold style for a contemporary result...

Central locking system. Leather coated bases. New led lights application in drawers. New led lights in cabinets. New Optional automatic or manual desktop socket system. New optional automatic monitor lift.

Next there is the tricky problem of where to begin: structure. However, in his later writings Hitchcock when does a specifically 'modern architecture' became less adventurous, preferring to avoid appear." Enough has been said already for it to be clear sweeping theories of origins in favour of a meticulous, that there is no easy answer to this question. It is encyclopedic cataloguing ofthe sequence of styles. interesting to note the enormous variety of Naturally the emphasis of history-writing was bound starting-p