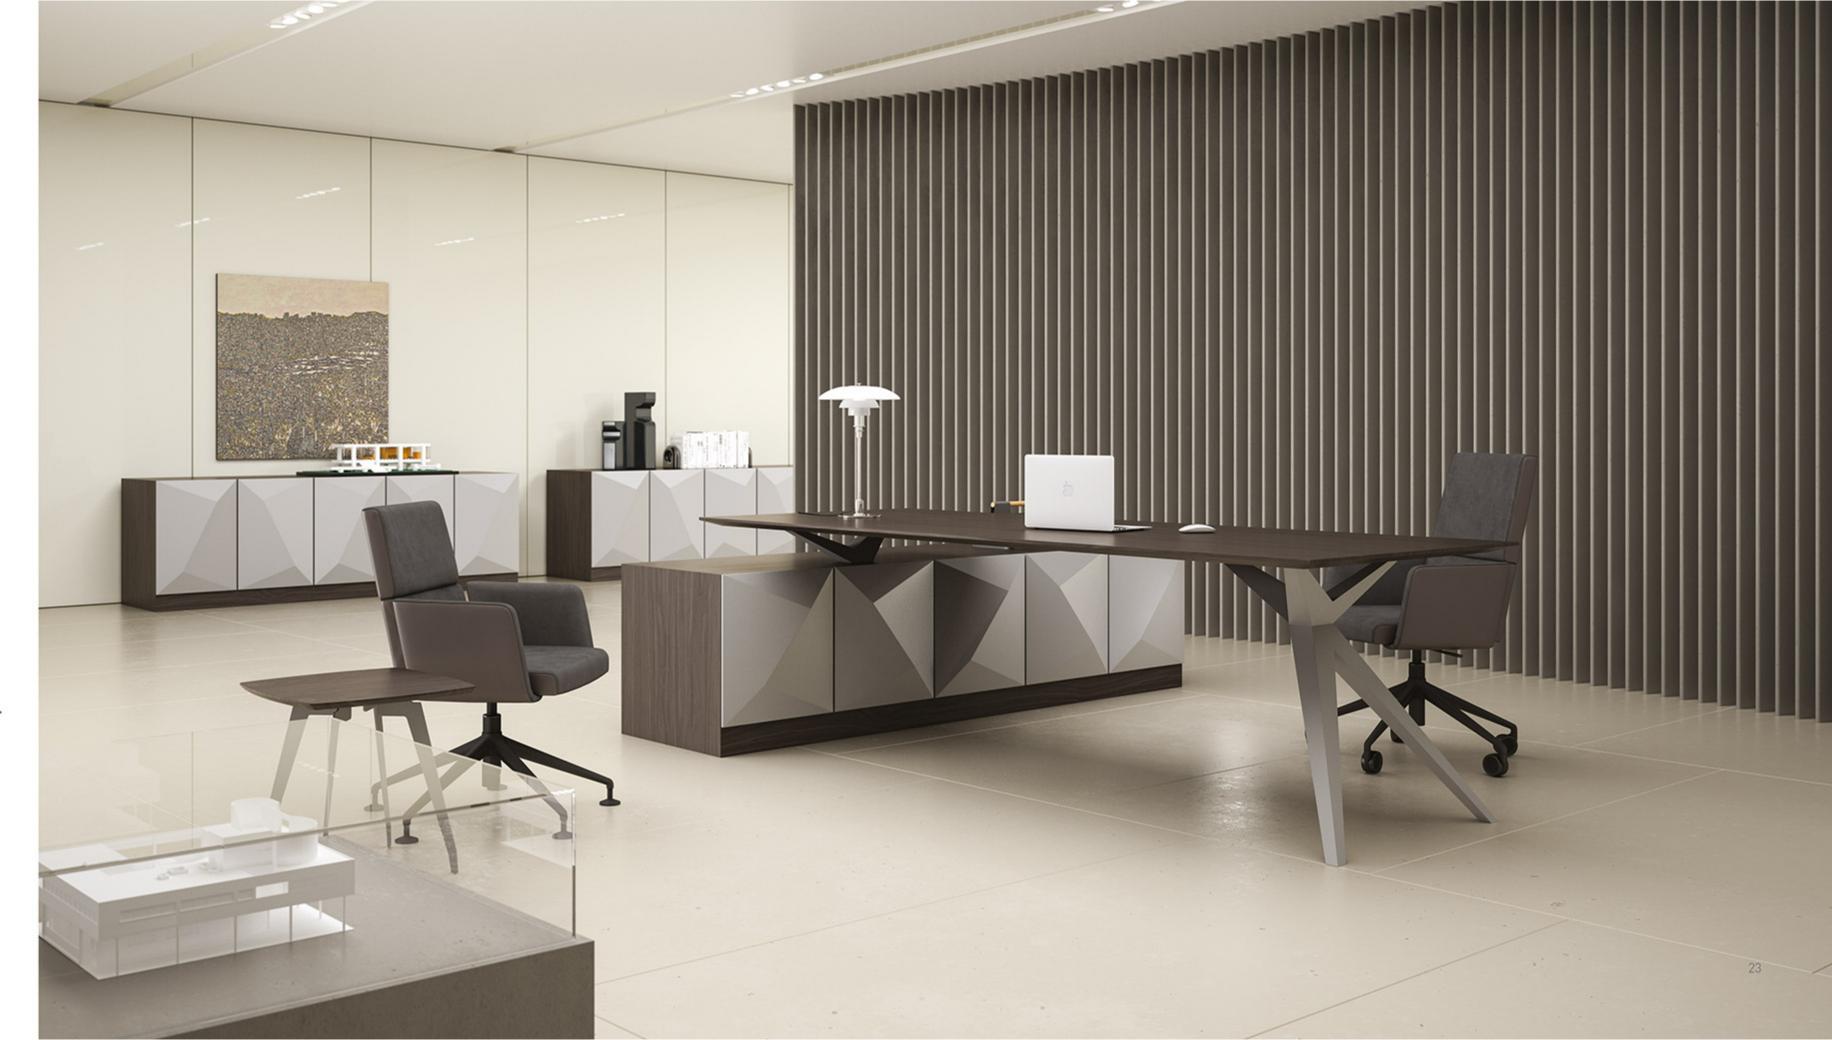

# METROPOL

But other ingredients would also come into play in the formulation of modern architecture - ingredients which had been intrinsic to numerous past buildings. One thinks particularly of analogies with other spheres of reality than architecture, with nature's forms and processes, or with the forms of mechanisms, paintings, and sculptures. Peter Collins has revealed the im- portance to the nineteenth century of 'mechanical' and 'biological' analogies in theory and design. At a certain level the forms of architecture may be thought of as mimetic through a process of abstraction they may incorporate images and references. Time and again, if we dig beneath the surface of modern architects' personal styles, we will find a rich world of metaphor and allusion. Thus, in finding forms to fit the pre-existing aspirations towards a modern architecture, the architects of the 1890s and the first decade of the twentieth century drew repeatedly on both tradition and nature in their formulation of a style. But they did so in ways that were at variance with their immediate predecessors, for their method involved a far greater degree of abstraction. In that respect their quests for novelty were not unconnected with avant-garde developments in the other arts: it can even be argued that some of the most drastic innovators (one thinks particularly of Wright and Porret in these two decades) were also, in some basic way, traditionalists. While they certainly hoped to create vocabularies entirely in tune with modern circumstances and means, they also wished to endow their results with a certain universality: they sought to create architectural languages with the depth, rigour, and range of application of the great styles of the past.

METROPOL Central locking system. Leather coated bases. New led lights application in drawers. New led lights in cabinets. New Optional automatic or manual desktop socket system. New optional automatic monitor lift.

Yeni ve opsionel çalışma hayatınızı kolaylaştıracak elektronik açılıp kapanan masa üstü priz sistemi.Yeni ve opsiyonel olarak masa üstünde ve toplantı masasında uygulanan elektronik monitör lift sistemi.