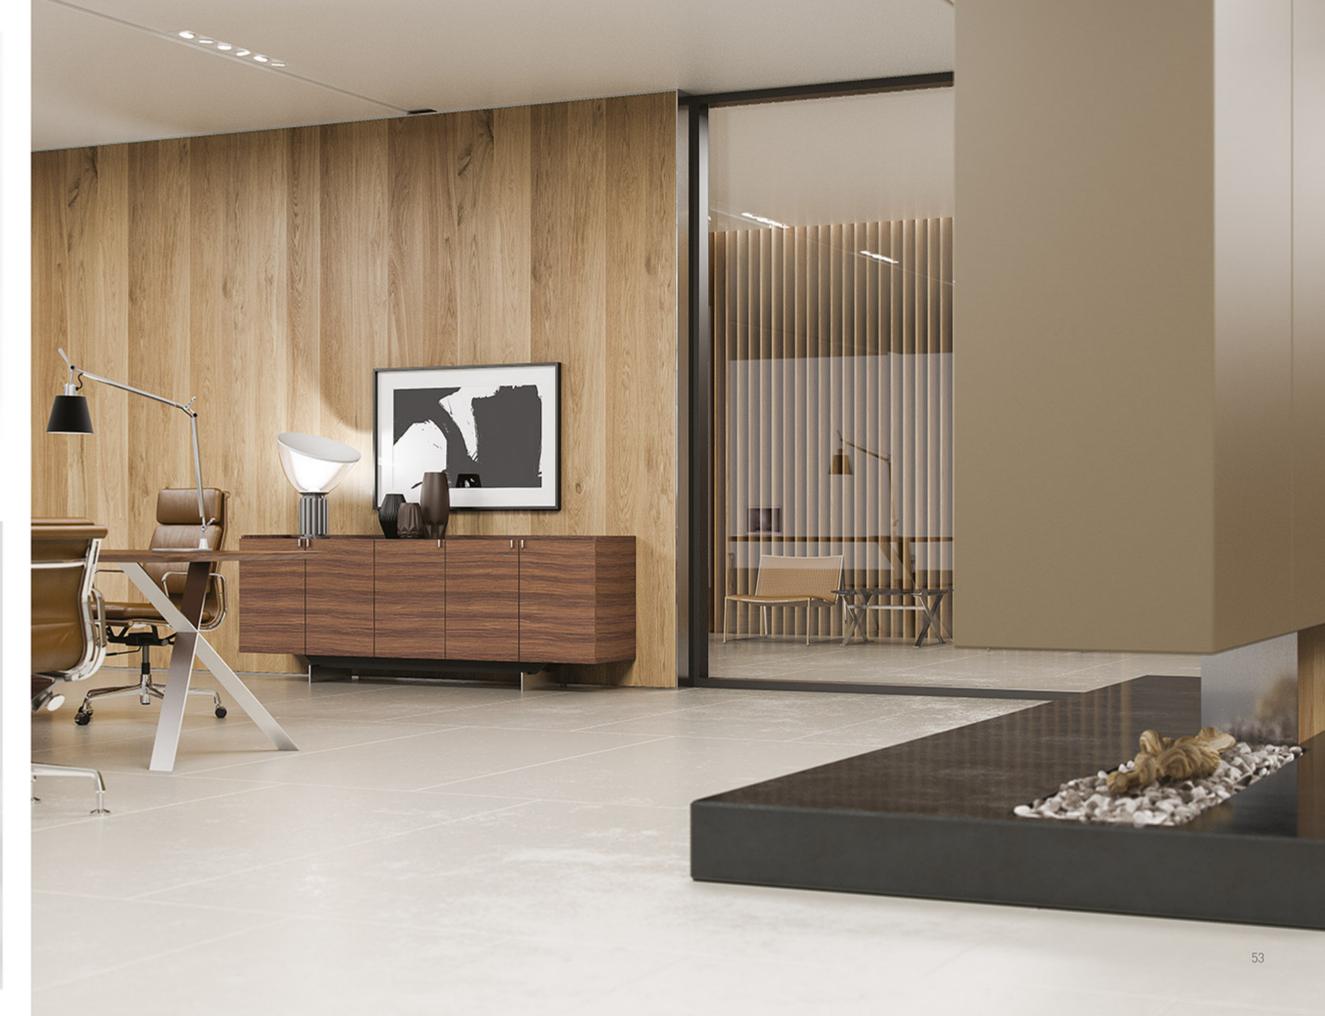

# METROPOL

But other ingredients would also come into play in the formulation of modern architecture - ingredients which had been intrinsic to numerous past buildings. One thinks particularly of analogies with other spheres of reality than architecture, with nature's forms and processes, or with the forms of mechanisms, paintings, and sculptures. Peter Collins has revealed the im- portance to the nineteenth century of 'mechanical' and 'biological' analogies in theory and design. At a certain level the forms of architecture may be thought of as mimetic through a process of abstraction they may incorporate images and references. Time and again, if we dig beneath the surface of modern architects' personal styles, we will find a rich world of metaphor and allusion. Thus, in finding forms to fit the pre-existing aspirations towards a modern architecture, the architects of the 1890s and the first decade of the twentieth century drew repeatedly on both tradition and nature in their formulation of a style. But they did so in ways that were at variance with their immediate predecessors, for their method involved a far greater degree of abstraction. In that respect their quests for novelty were not unconnected with avant-garde developments in the other arts: it can even be argued that some of the most drastic innovators (one thinks particularly of Wright and Porret in these two decades) were also, in some basic way, traditionalists. While they certainly hoped to create vocabularies entirely in tune with modern circumstances and means, they also wished to endow their results with a certain universality: they sought to create architectural languages with the depth, rigour, and range of application of the great styles of the past.

METROPOL Central locking system. Leather coated bases. New led lights application in drawers. New led lights in cabinets. New Optional automatic or manual desktop socket system. New optional automatic monitor lift.

Yeni ve opsionel çalışma hayatınızı kolaylaştıracak elektronik açılıp kapanan masa üstü priz sistemi.Yeni ve opsiyonel olarak masa üstünde ve toplantı masasında uygulanan elektronik monitör lift sistemi.