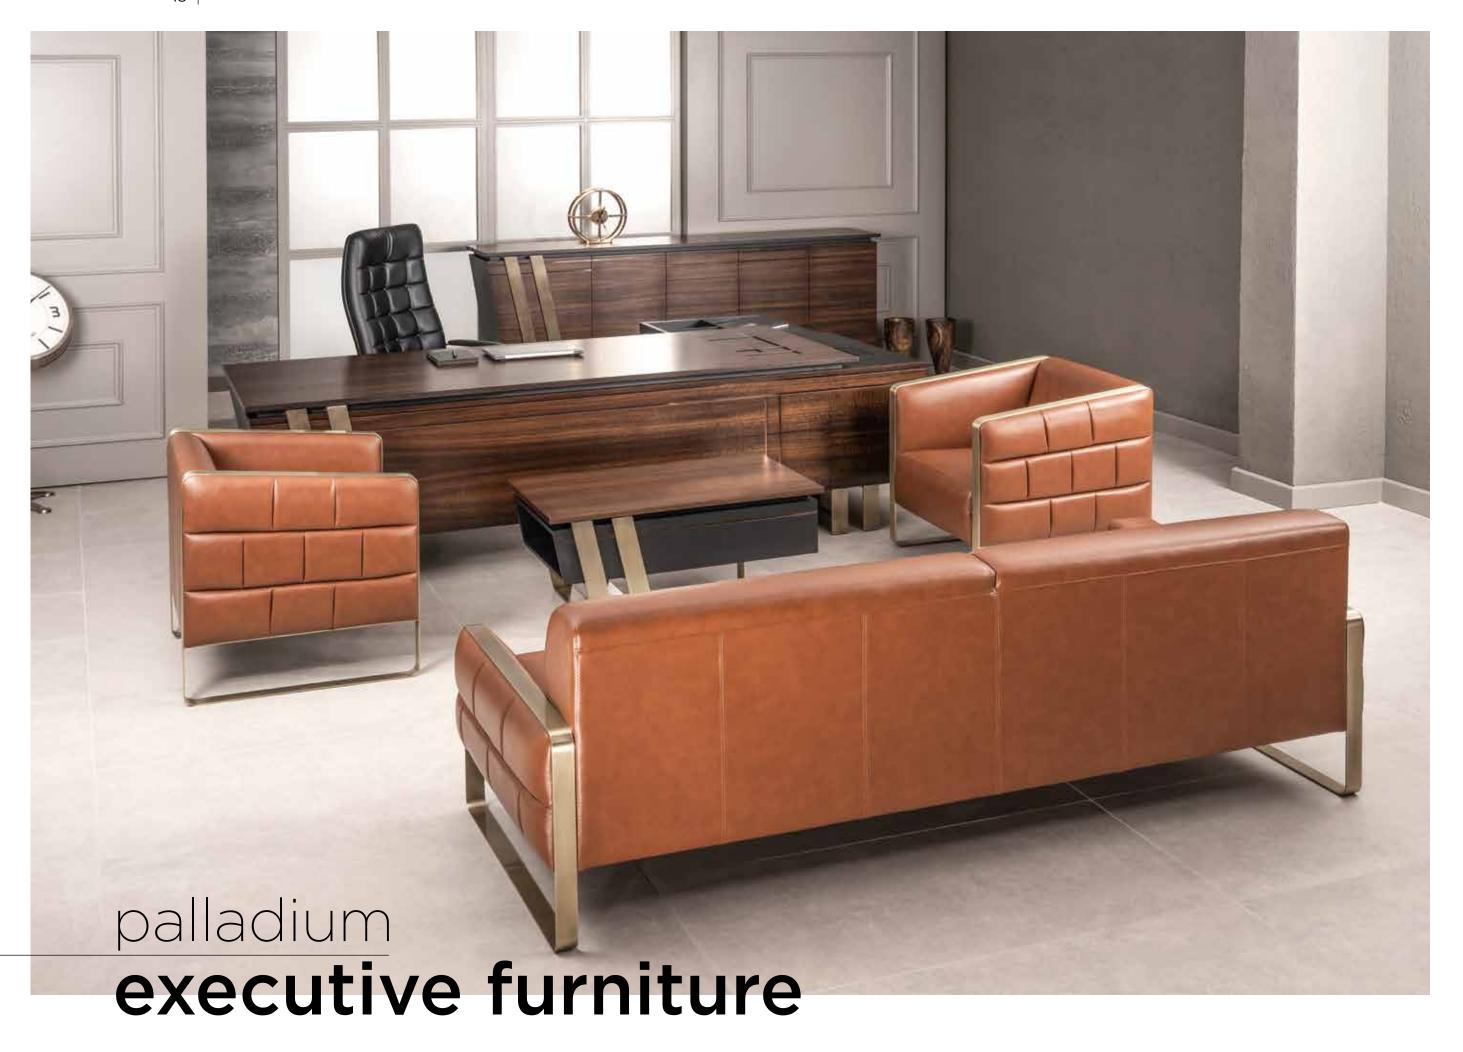

# functional design

**SMARTPHONE WIRELESS CHARGER** 

**CUP HEATER** 

**CUP COOLER** 

MUSIC

Palladium takes attentions with bare and deep design.
Presentation of simplicity and comfort as a one piece.
Especially the metal application shows itself and bring modern atmosphere for place that in.