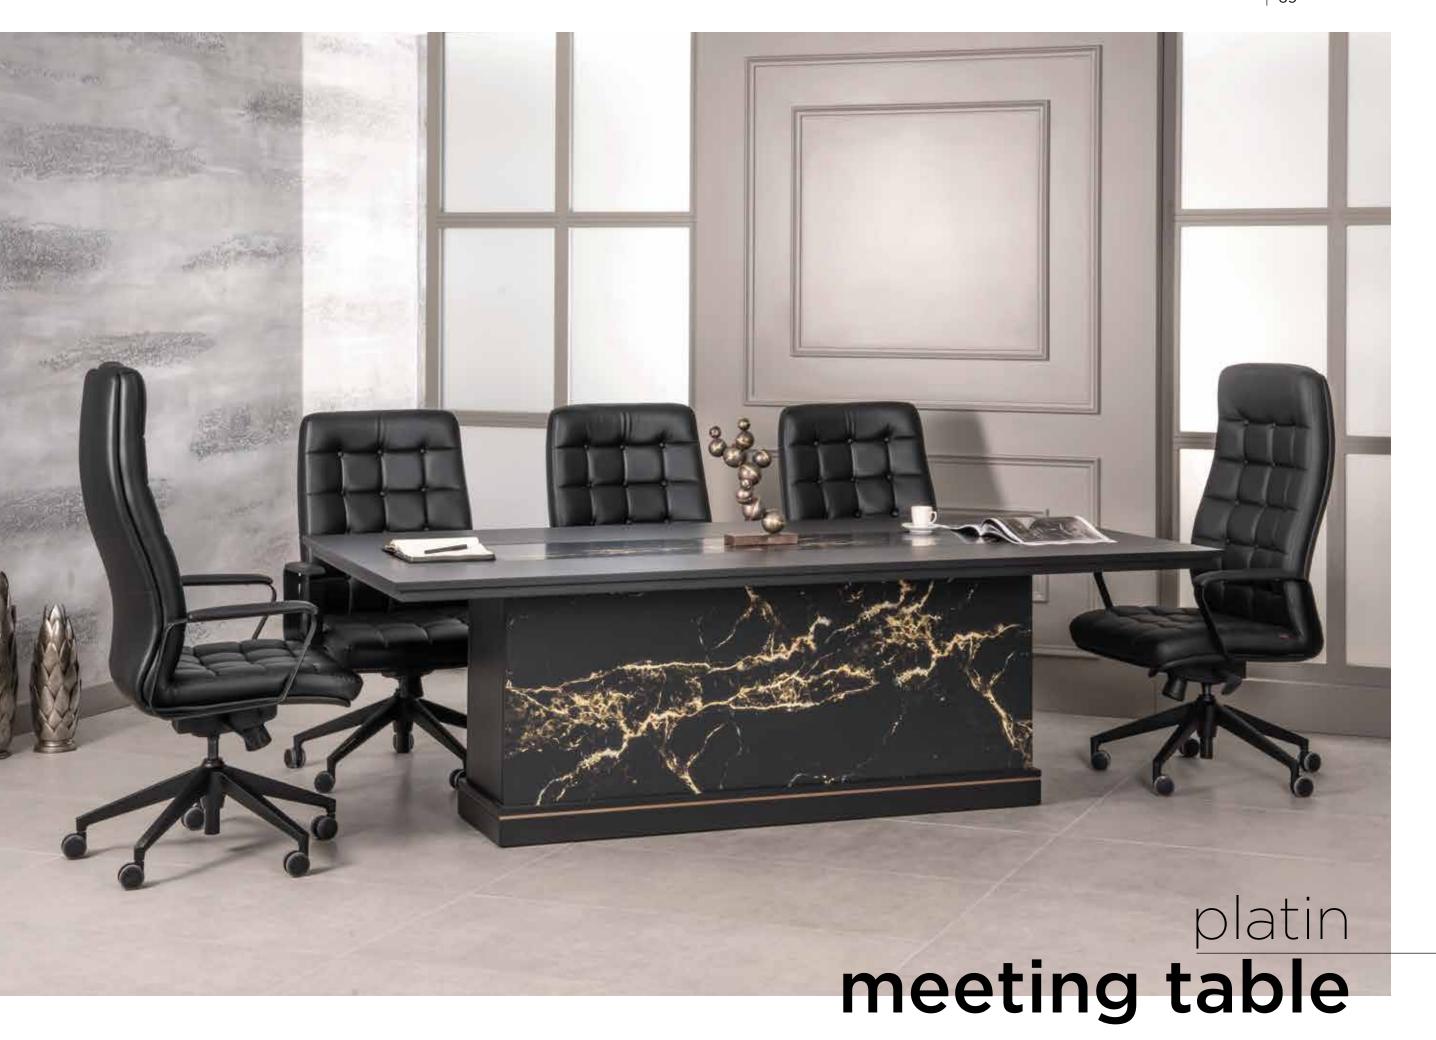

Platin's metal footings and special marble texture covering brings a new mood to the offices. If you want to extraordinary office experience, you can pick Platin.

Noble posture of ebony wood and metal foot keeps your office warm and sincere. This is a Passion that you should experienced.