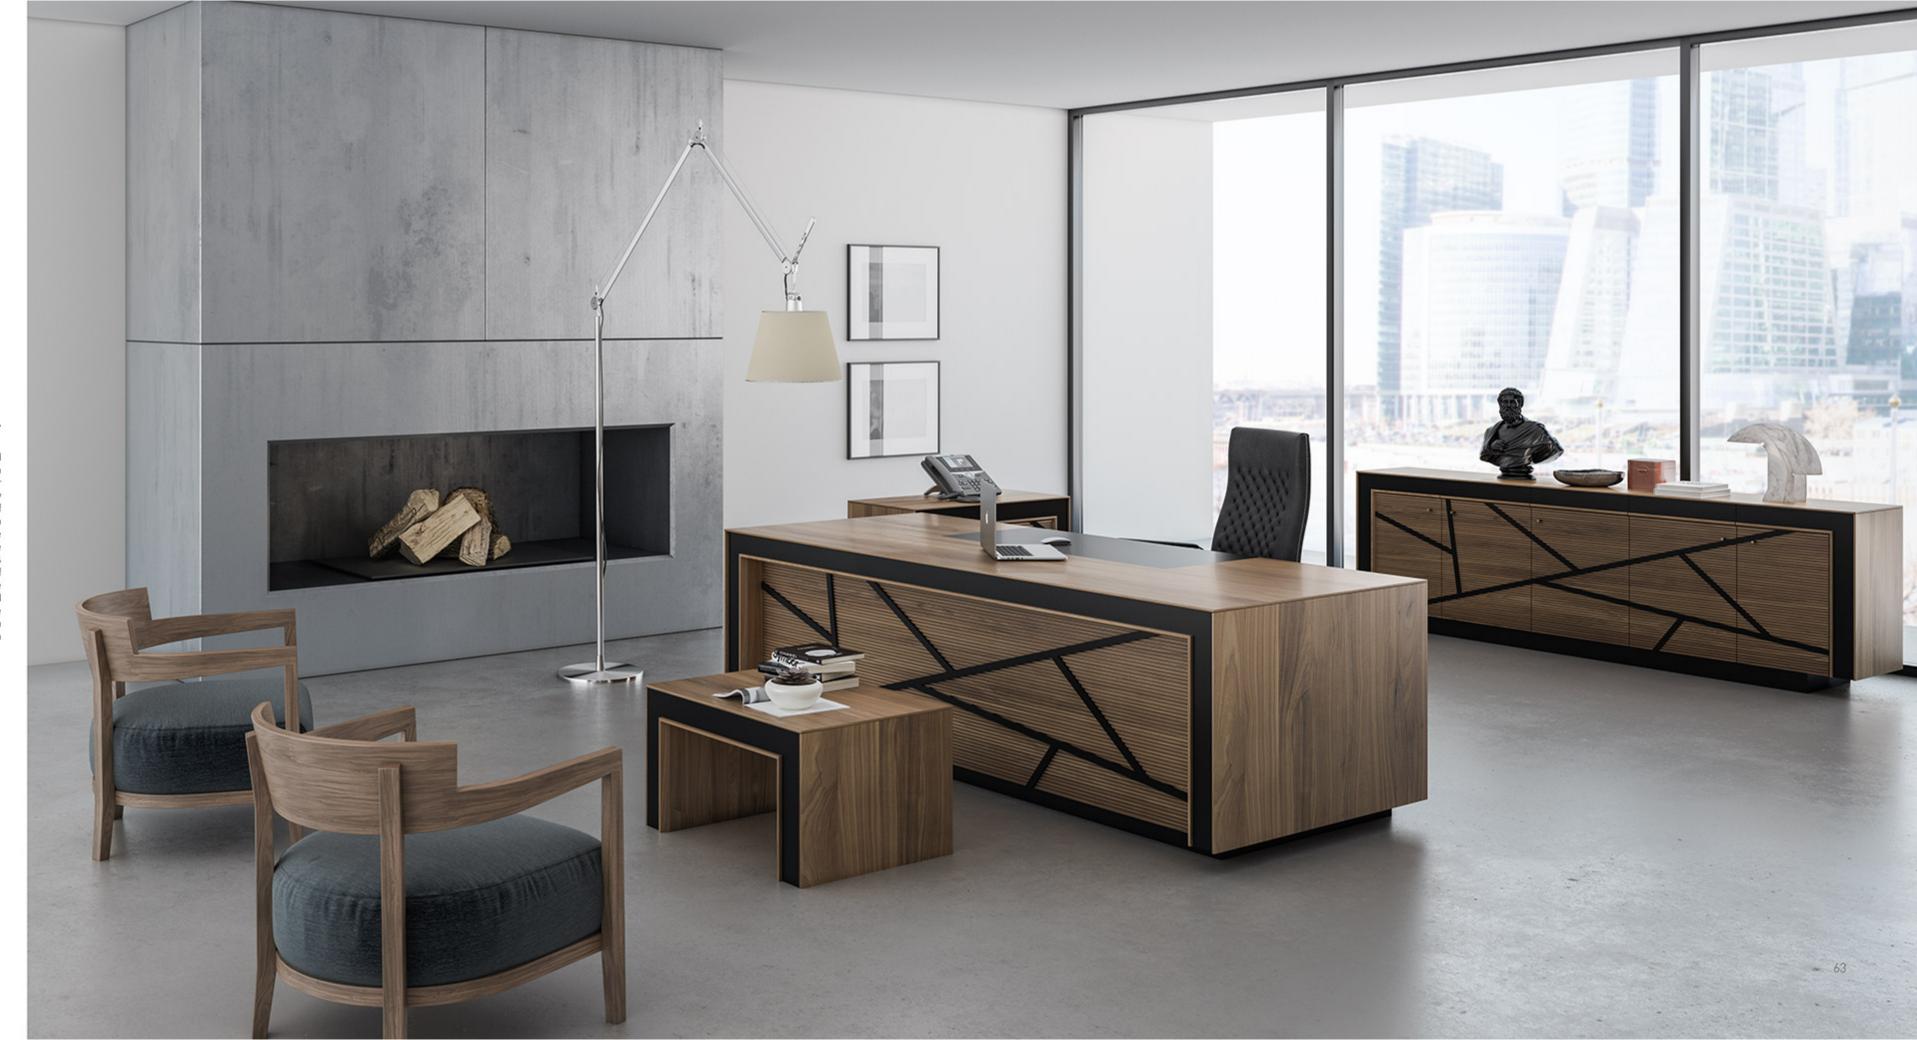

# "Merging edges with modern tones"

Dark Baobab veneer coated. Central locking system. Drawers with double extended slides. Leather coated bases. New led lights application in drawers. New led lights in cabinets. New Optional automatic or manual desktop socket system. New optional monitor lift.

# AXEL

Keskin hatlarla modern tonları buluşturan bir model. Dark Baobab kaplama ve özel siyah çatlak boya uygulaması. Merkezi kilit sistemi. Çekmecelerde teleskopik ray kullanımı. Deri kaplama çekmece tabanları. Yeni çekmece iç led aydınlatmalar. Yeni menteşe üst led aydınlatmalar. Yeni ve opsiyonel çalışma hayatınızı kolaylaştıracak elektronik açılıp kapanan masa üstü priz sistemi Yeni ve opsiyonel olarak masa üstü priz sistemi. Yeni ve opsiyonel olarak masa üstünde ve toplantı masasında uygulanan elektronik monitör lift sistemi.

AXEL