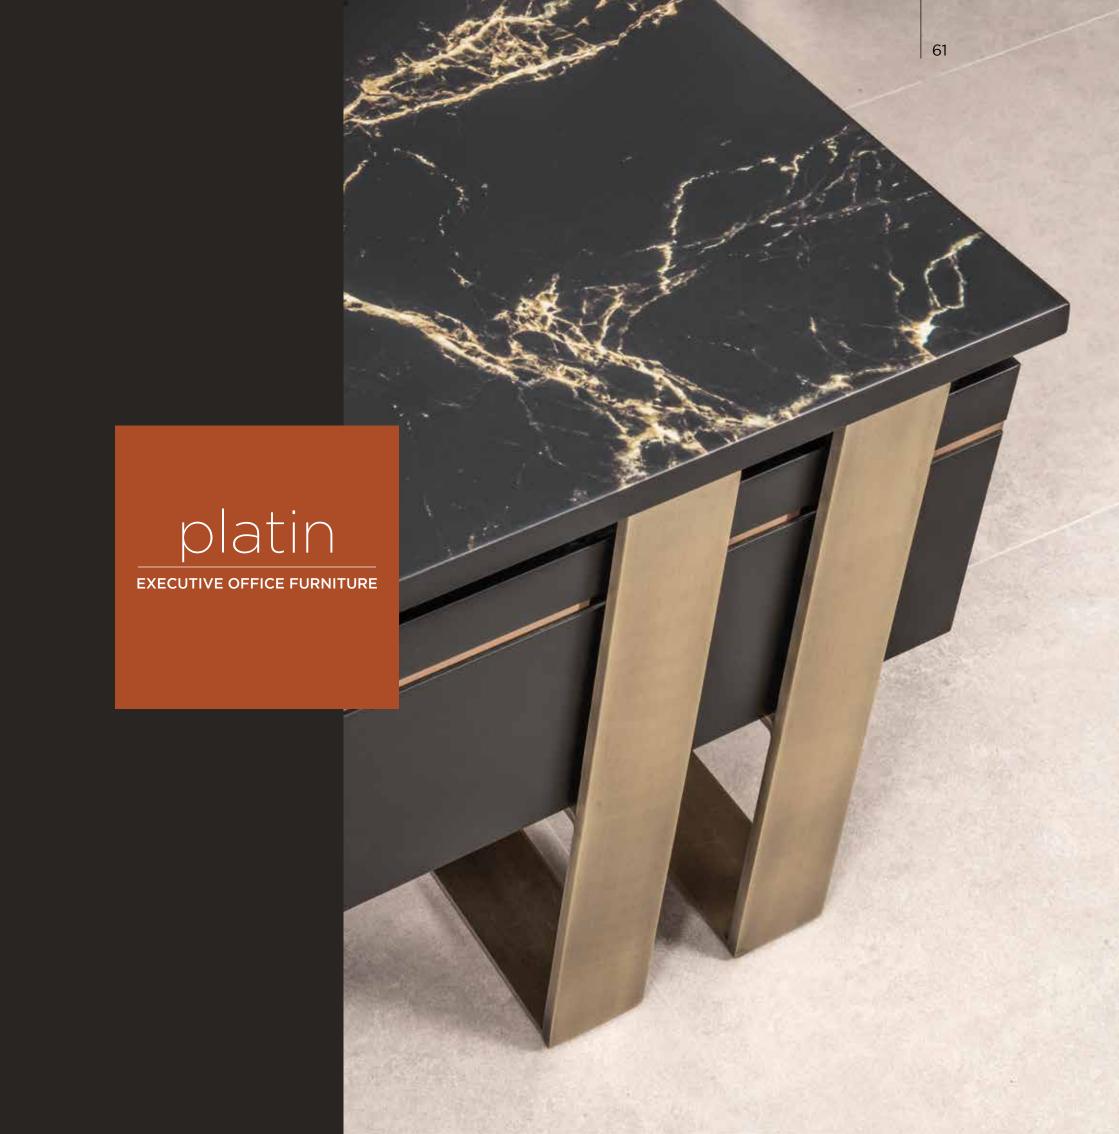

# executive office furniture & sofa set

| platin | passion | point | panora | sofa set  pazel  paradise  palm  padnam  platin  passion  point  panora |
|--------|---------|-------|--------|-------------------------------------------------------------------------|
| 61     | 71      | 81    | 95     |                                                                         |

Platin's metal footings and special marble texture covering brings a new mood to the offices. If you want to extraordinary office experience, you can pick Platin.

Noble posture of ebony wood and metal foot keeps your office warm and sincere. This is a Passion that you should experienced.