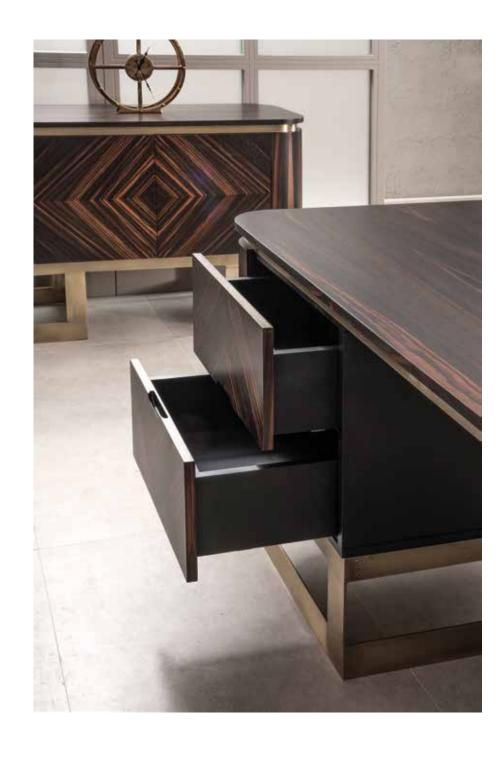

### Soft style for a contemporary result...

Central locking system. Leather coated bases. New led lights application in drawers. New led lights in cabinets. New Optional automatic or manual desktop socket system. New optional automatic monitor lift.

#### "Successful expression of sharp form of simplicity"

Central locking system. Leather coated bases. New led lights application in drawers. New led lights in cabinets. New Optional automatic or manual desktop socket system. New optional automatic monitor lift.