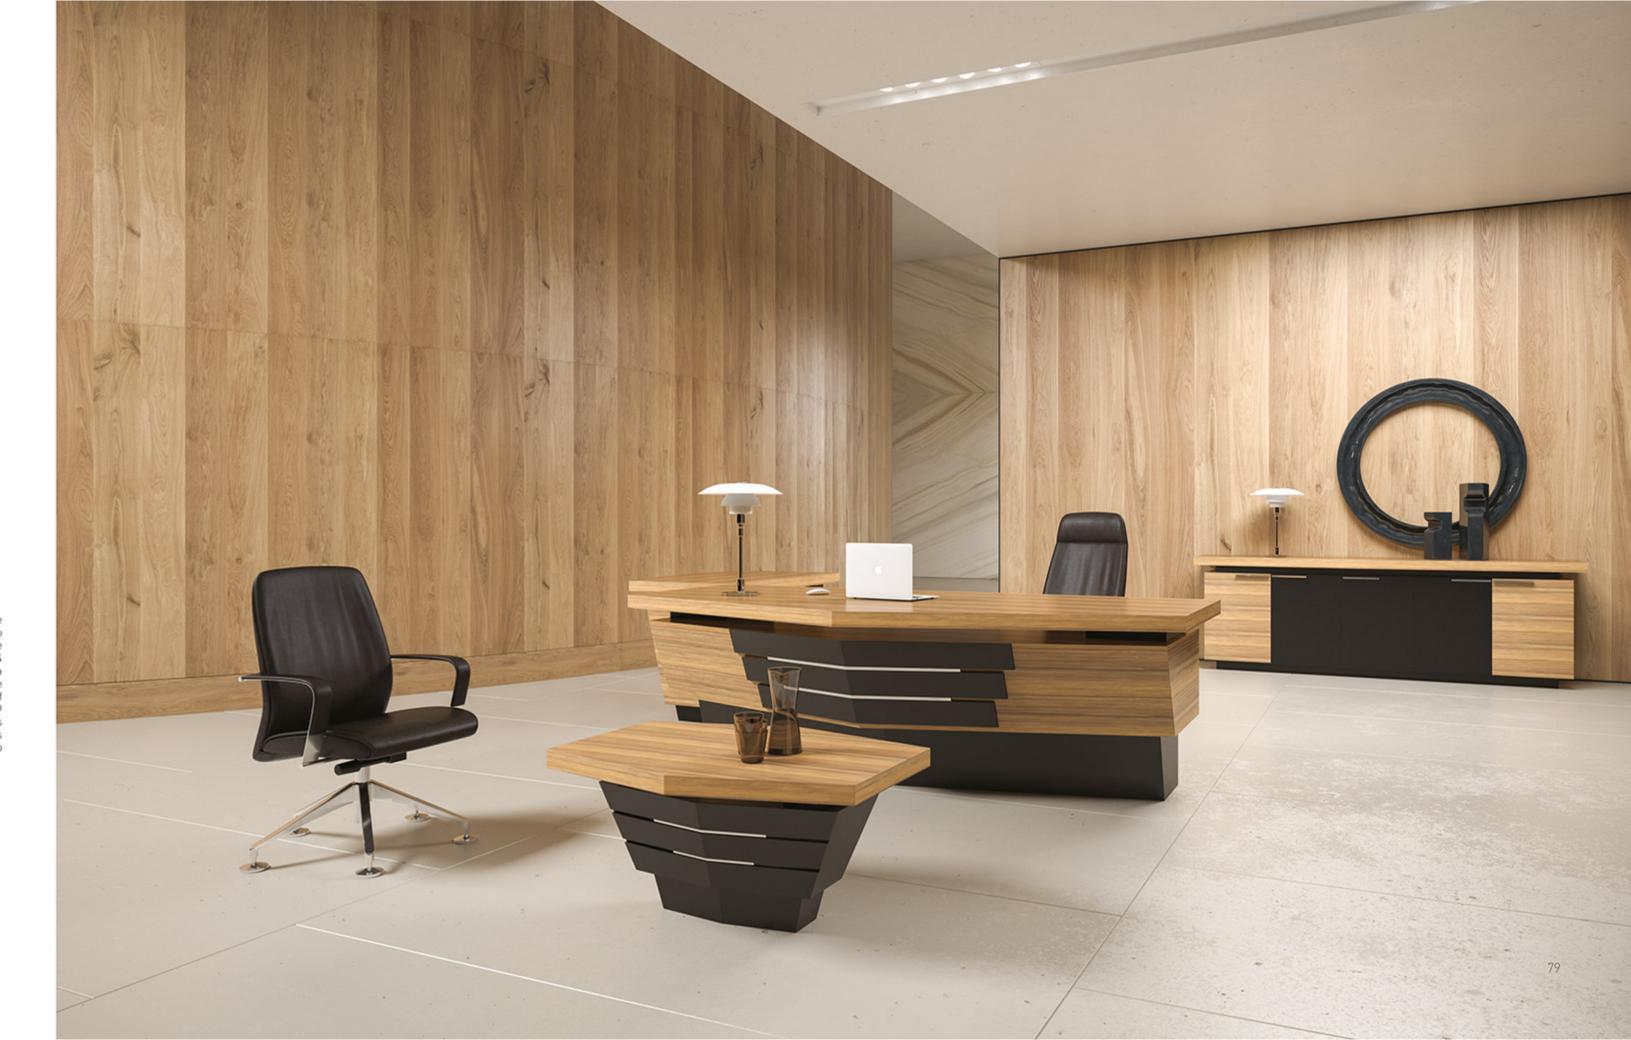

#### "Successful expression of sharp form of simplicity"

Central locking system. Leather coated bases. New led lights application in drawers. New led lights in cabinets. New Optional automatic or manual desktop socket system. New optional automatic monitor lift.

Sadeliğin keskin formla başarılı anlatımı.. Merkezi kilit sistemi. Deri kaplama çekmece tabanları.Yeni çekmece iç led aydınlatmalar.Yeni menteşe üst led aydınlatmalar.

Yeni ve opsionel çalışma hayatınızı kolaylaştıracak elektronik açılıp kapanan masa üstü priz sistemi.Yeni ve opsiyonel

Central locking system. Leather coated bases. New led lights application in drawers. New led lights in cabinets. New Optional automatic or manual desktop socket system. New optional automatic monitor lift.