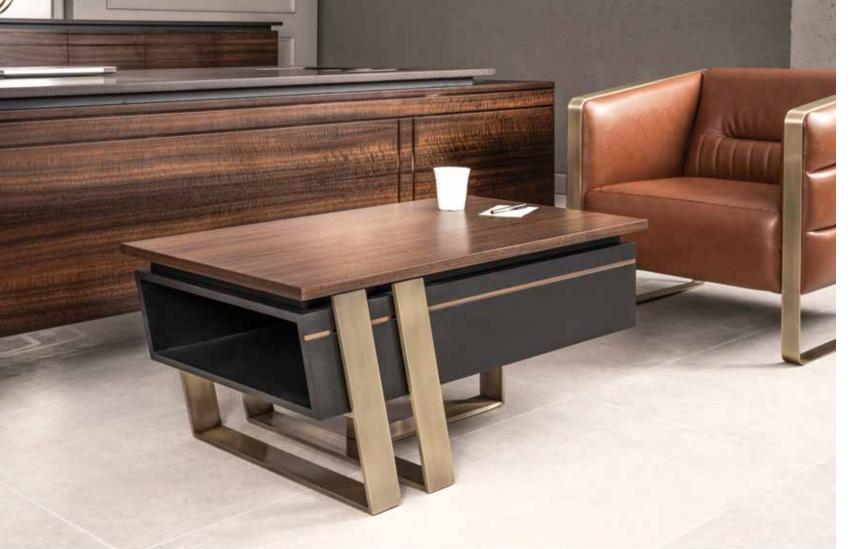

### Soft style for a contemporary result...

Central locking system. Leather coated bases. New led lights application in drawers. New led lights in cabinets. New Optional automatic or manual desktop socket system. New optional automatic monitor lift.

Central locking system. Leather coated bases. New led lights application in drawers. New led lights in cabinets. New Optional automatic or manual desktop socket system. New optional automatic monitor lift.