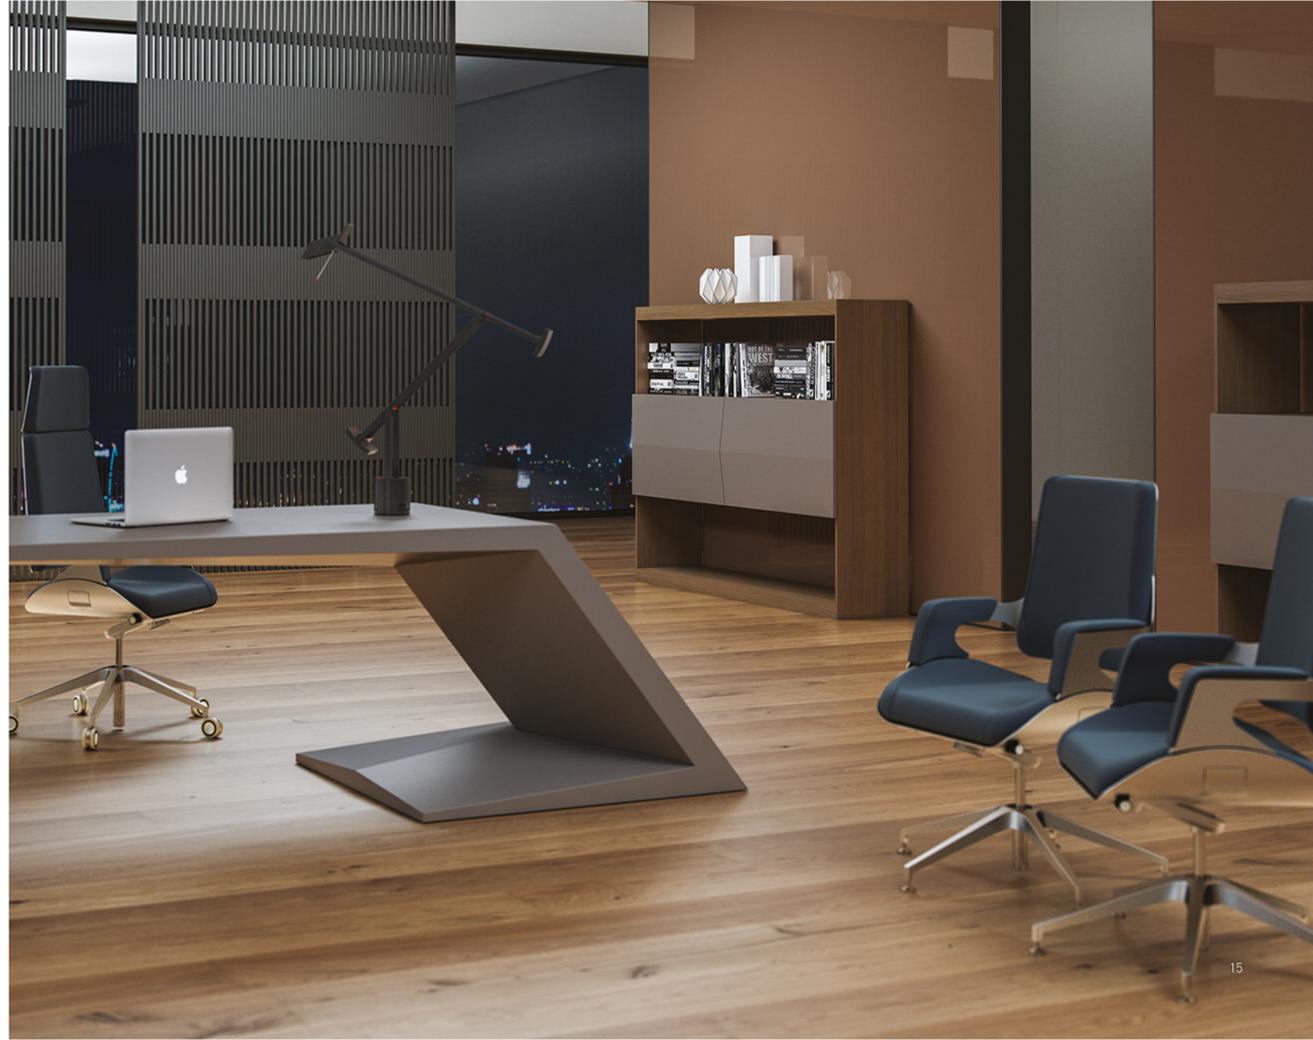

### Soft style for a contemporary result...

Central locking system. Leather coated bases. New led lights application in drawers. New led lights in cabinets. New Optional automatic or manual desktop socket system. New optional automatic monitor lift.

#### "Successful expression of sharp form of simplicity"

Central locking system. Leather coated bases. New led lights application in drawers. New led lights in cabinets. New Optional automatic or manual desktop socket system. New optional automatic monitor lift.