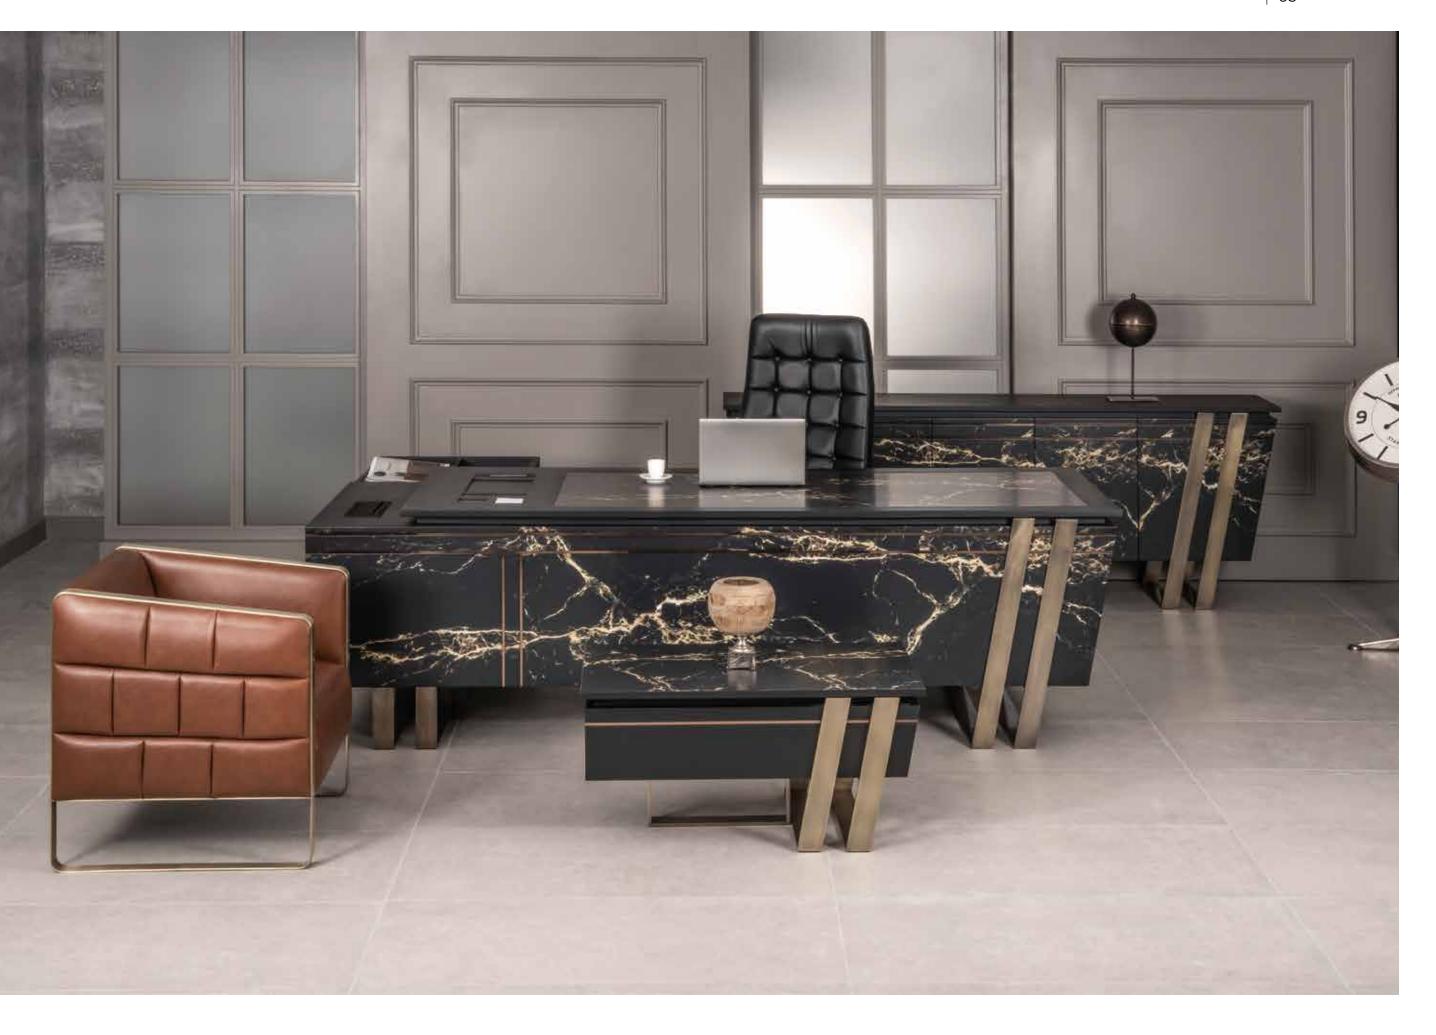

# executive office furniture & sofa set

| platin | passion | point | panora | sofa set  pazel  paradise  palm  padnam  platin  passion  point  panora |
|--------|---------|-------|--------|-------------------------------------------------------------------------|
| 61     | 71      | 81    | 95     |                                                                         |

Platin's metal footings and special marble texture covering brings a new mood to the offices. If you want to extraordinary office experience, you can pick Platin.

Noble posture of ebony wood and metal foot keeps your office warm and sincere. This is a Passion that you should experienced.