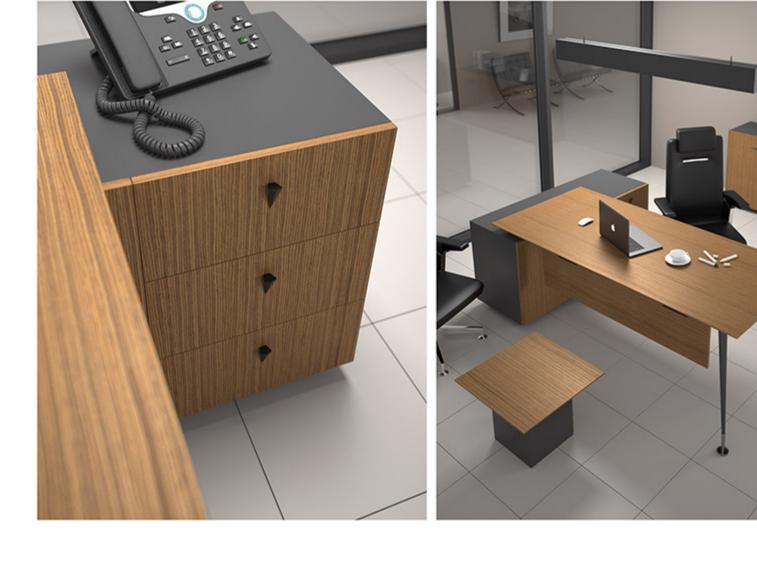

# EXEC

Central locking system. Leather coated bases. New led lights application in drawers. New led lights in cabinets. New Optional automatic or manual desktop socket system. New optional automatic monitor lift.

Yeni ve opsionel çalışma hayatınızı kolaylaştıracak elektronik açılıp kapanan masa üstü priz sistemi. Yeni ve opsiyonel olarak masa üstünde ve toplantı masasında uygulanan elektronik monitör lift sistemi.