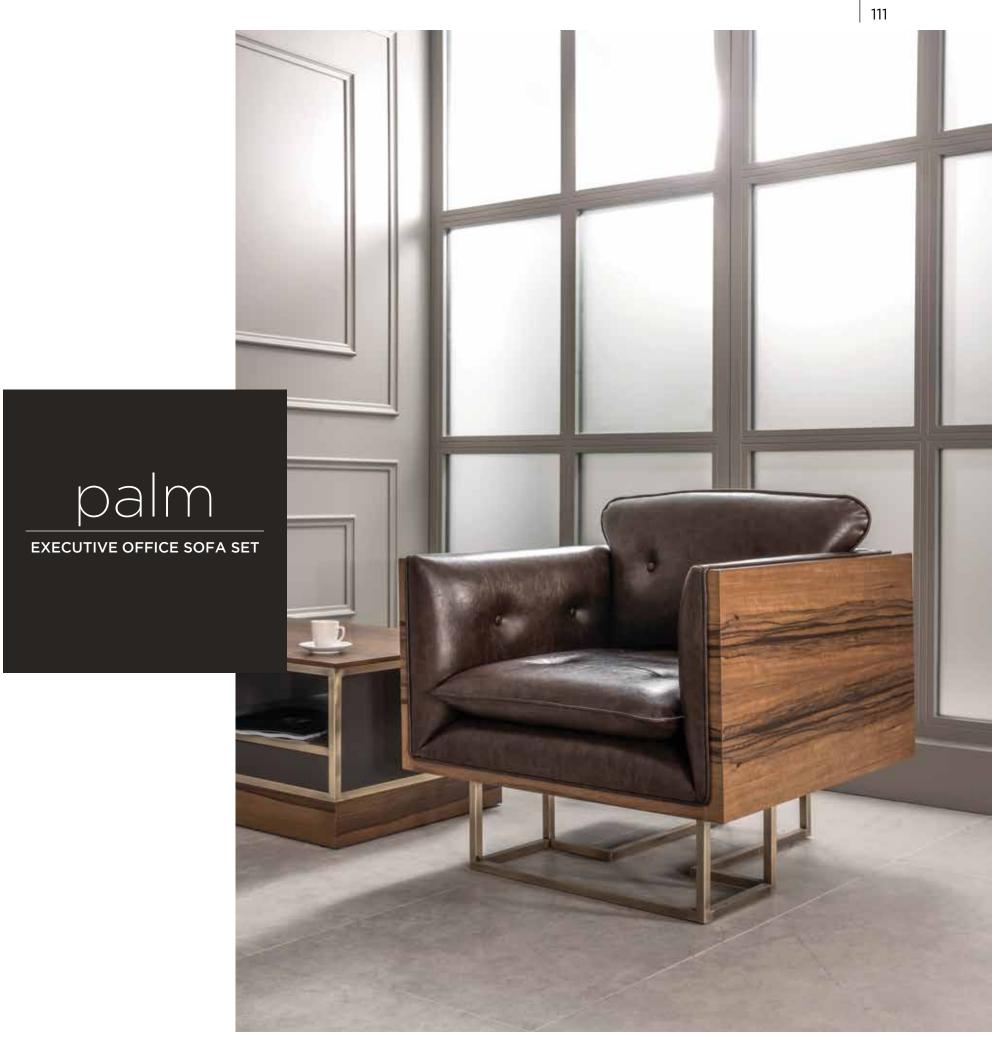

Reflecting the harmony of contemporary and classical design, Paradise will be an indispensable part of your office with its strong stance and ergonomic structure.

In addition to its innovative design approach, functionality and ergonomics are several Palm's strengths. Separate storage units and drawers provide you with an easy storage experience.