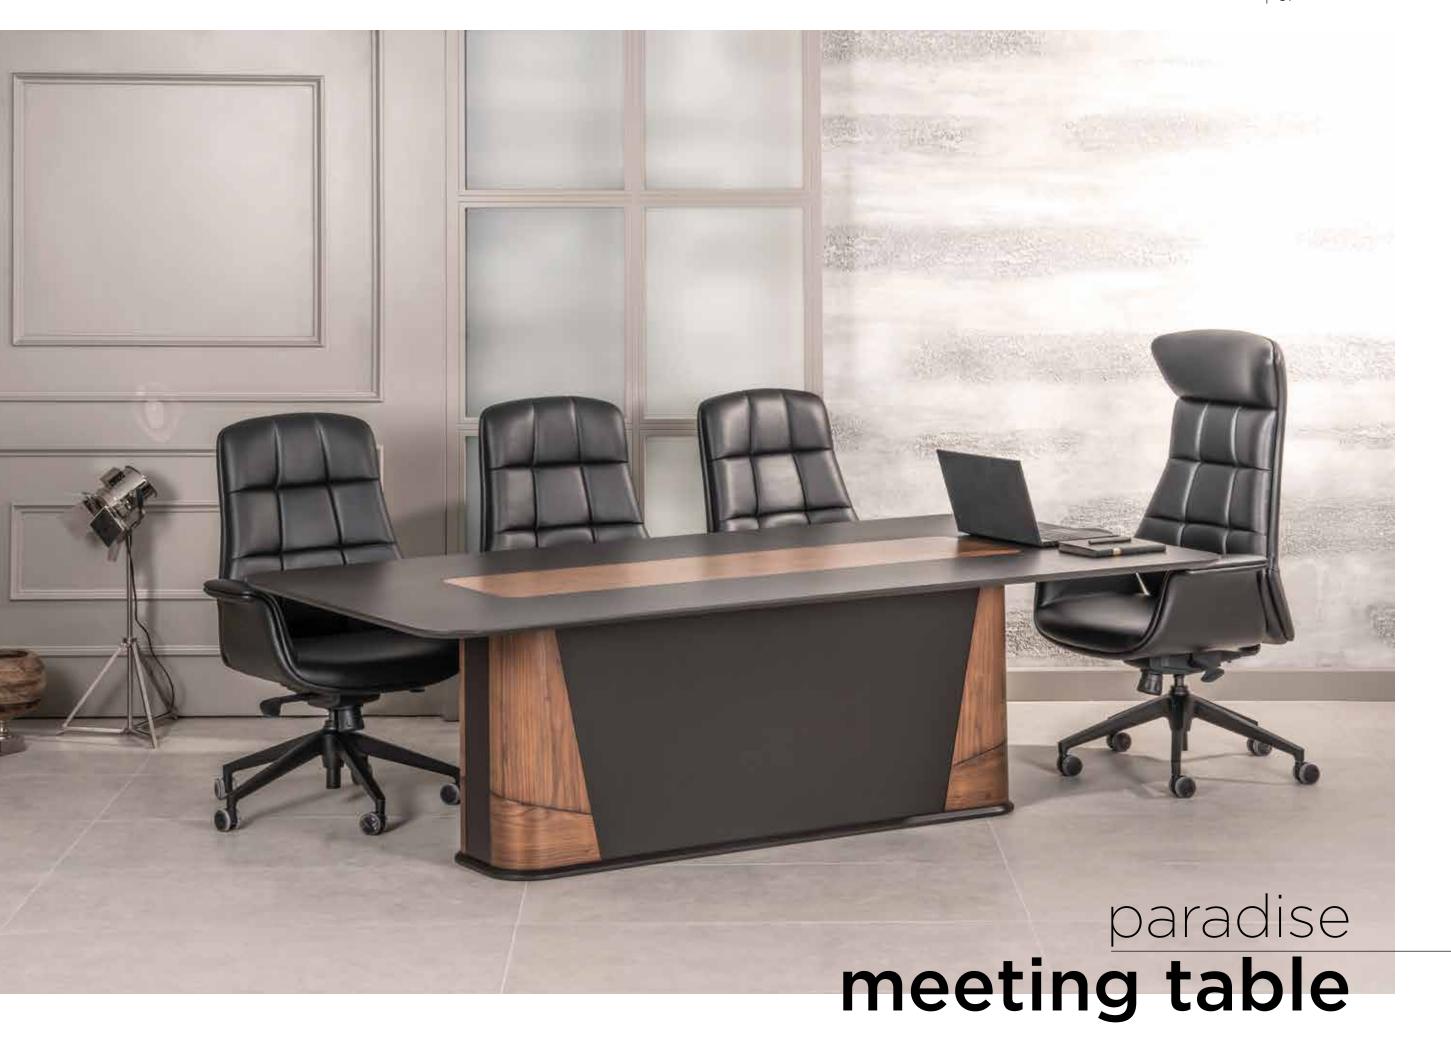

Reflecting the harmony of contemporary and classical design, Paradise will be an indispensable part of your office with its strong stance and ergonomic structure.

In addition to its innovative design approach, functionality and ergonomics are several Palm's strengths. Separate storage units and drawers provide you with an easy storage experience.