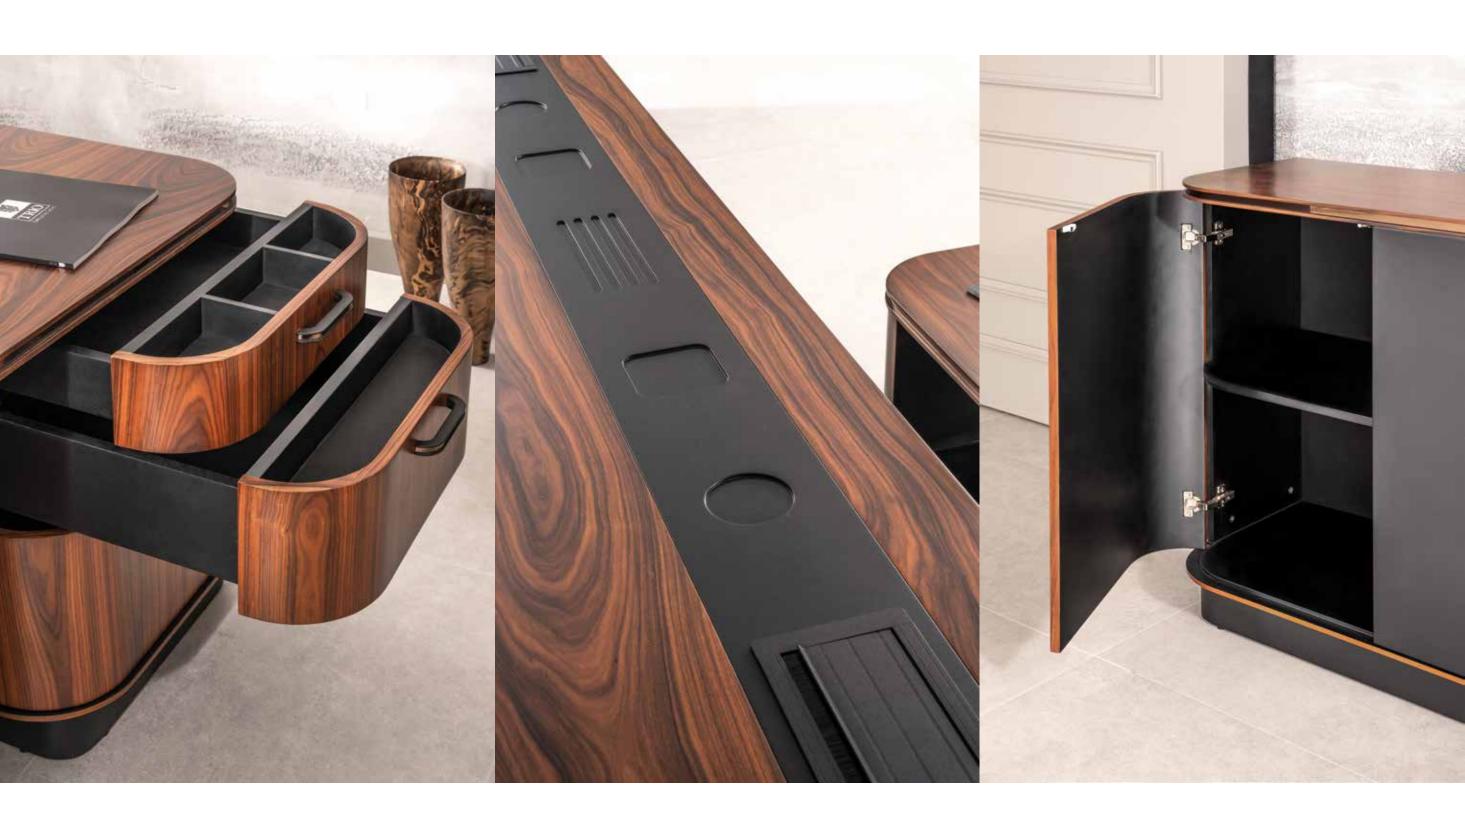

### ORION

#### "Successful expression of sharp form of simplicity"

Central locking system. Leather coated bases. New led lights application in drawers. New led lights in cabinets. New Optional automatic or manual desktop socket system. New optional automatic monitor lift.

Sadeliğin keskin formla başarılı anlatımı.. Merkezi kilit sistemi. Deri kaplama çekmece tabanları.Yeni çekmece iç led aydınlatmalar.Yeni menteşe üst led aydınlatmalar.

Yeni ve opsionel çalışma hayatınızı kolaylaştıracak elektronik açılıp kapanan masa üstü priz sistemi.Yeni ve opsiyonel