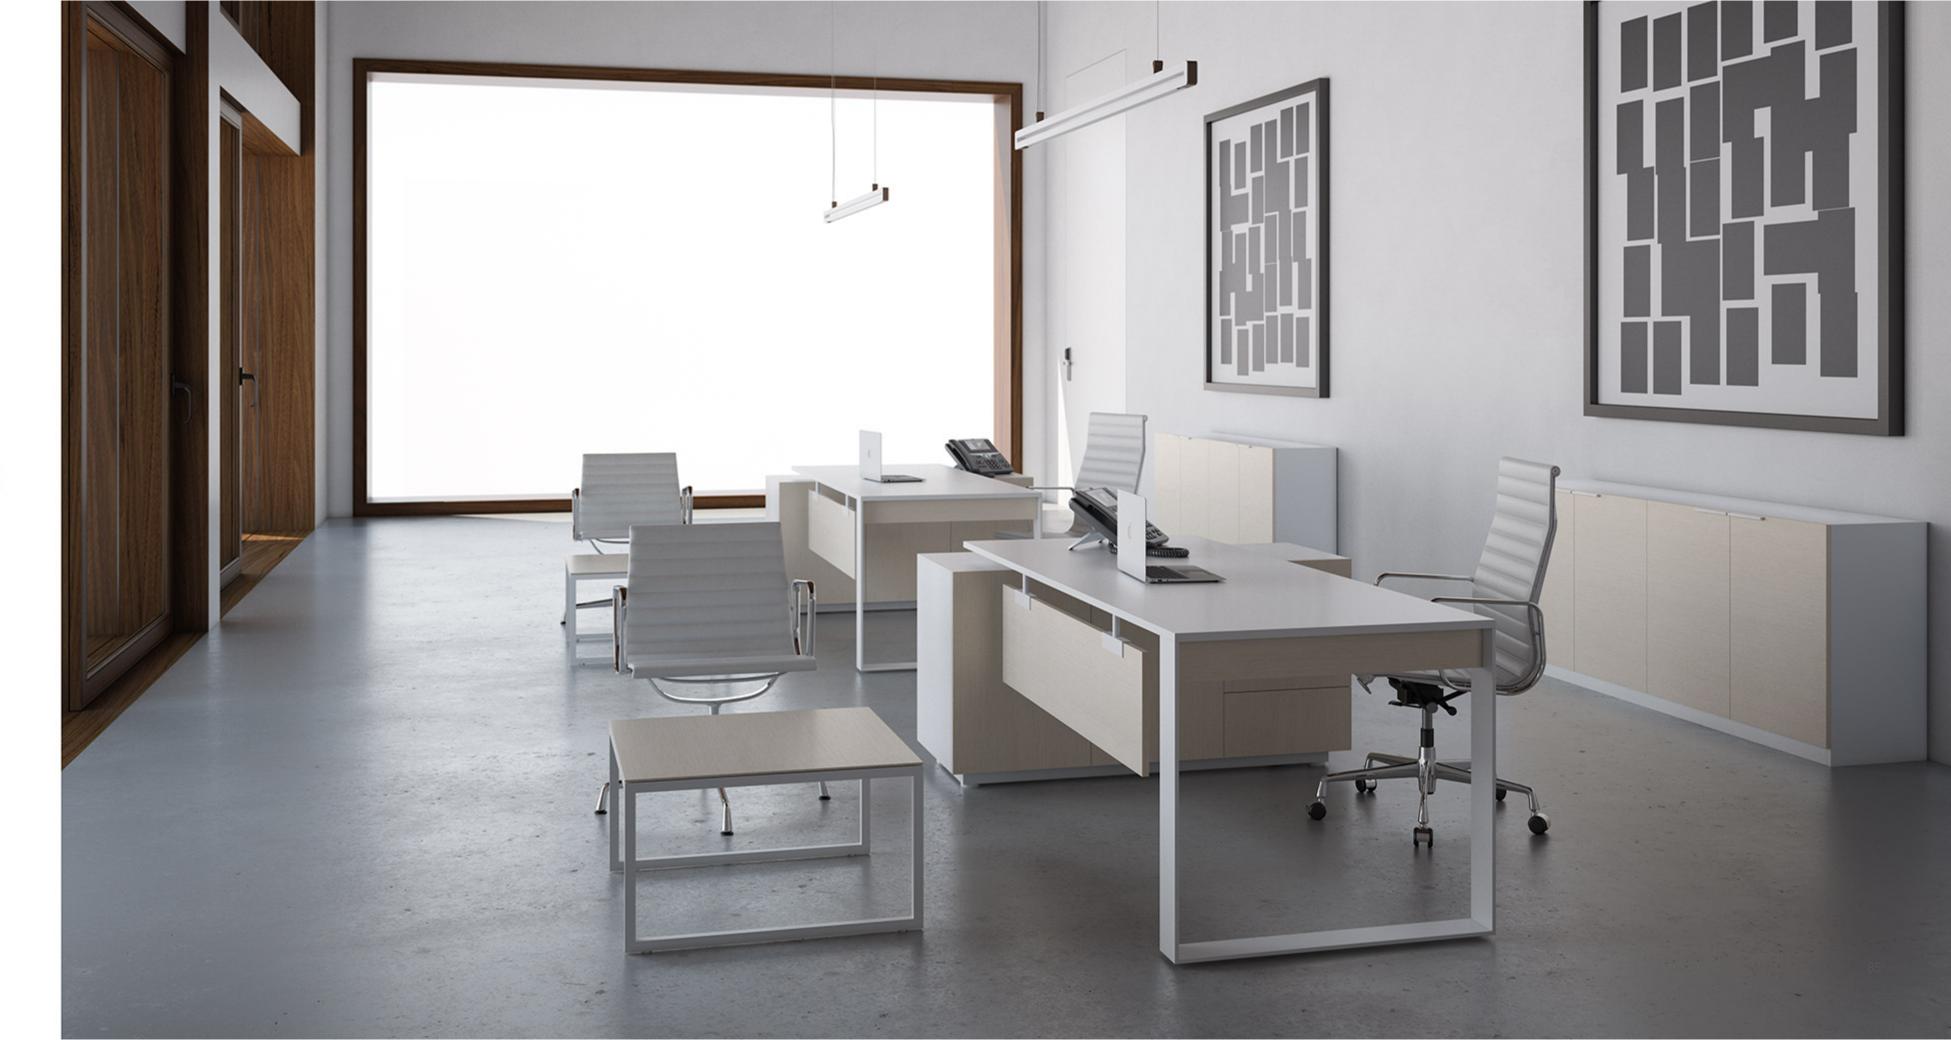

le 06 nocciola, fondo cassetti in ecnopelle previous page: Senzafine Plus wardrobe with leaf doors, Plus doors in semiglossy lacquered 89 Sotto: dettaglio dell'anta Plus in laccato metallico roccia and mat champagne handles. Side panels







Detail of the suspended display case dresser with upper top in fumé glass 3050, pullout Plus apertura battente, ante Plus in laccato tray with champagne mat lacquered front, drawer bottom in techno leather 06 nocciola. Lower drawers with elm melamine fronts, mat champagne Step handle and techno leather 06 nocciola, drawers' bottom in techno leather 06 nocciola, Below: detail of the Plus door in metal lacquer 24 ottone and handle in brushed brown in metal lacquer 24 ottone. Structure, back panels and internal equipment in canvas grigio melamine.







GRID



GRID









### GOLD-IN

### Gold style for a contemporary result...

Central locking system. Leather coated bases. New led lights application in drawers. New led lights in cabinets. New Optional automatic or manual desktop socket system. New optional automatic monitor lift.

Next there is the tricky problem of where to begin: structure. However, in his later writings Hitchcock when does a specifically 'modern architecture' became less adventurous, preferring to avoid appear." Enough has been said already for it to be clear sweeping theories of origins in favour of a meticulous, that there is no easy answer to this question. It is encyclopedic cataloguing ofthe sequence of styles. interesting to note the enormous variety of Naturally the emphasis of history-writing was bound st