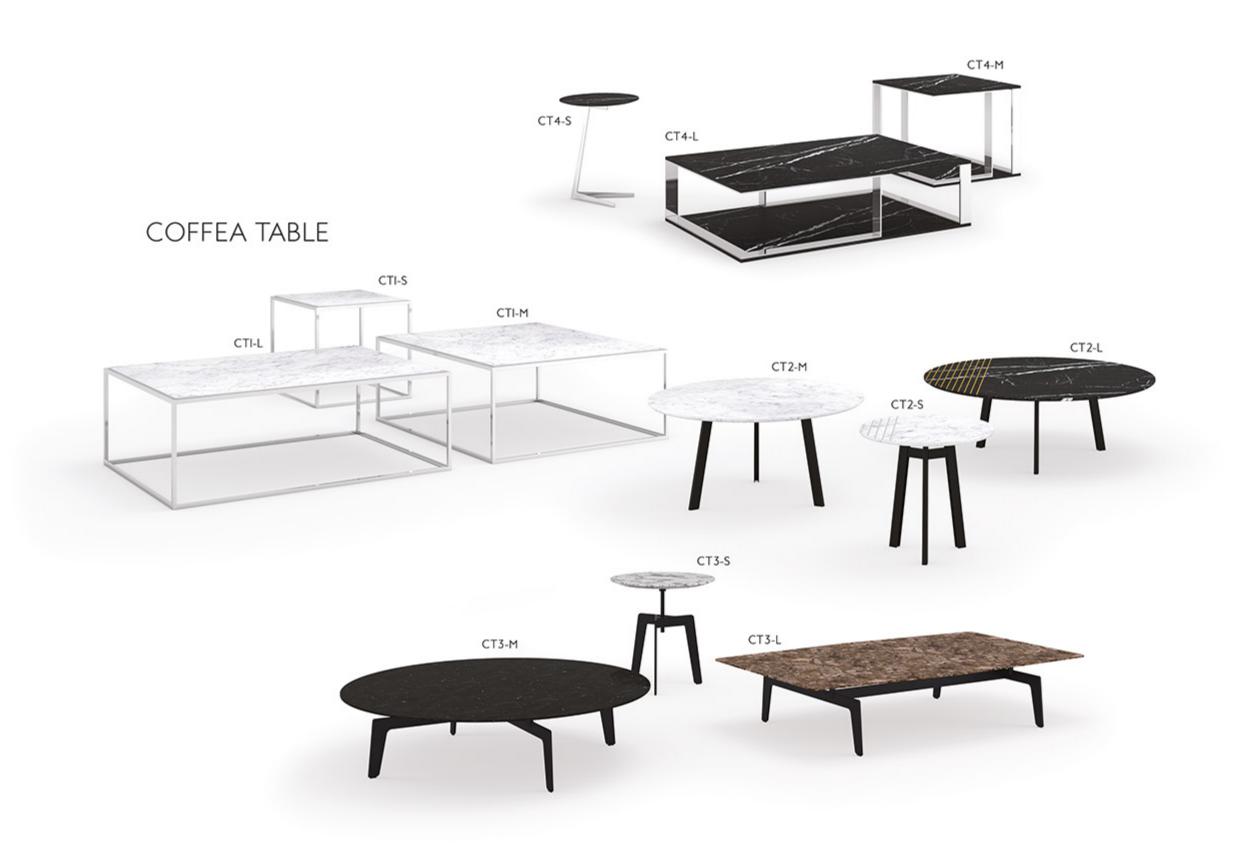

cato metallico roccia and mat champagne handles. Side panels











### VATHRFI

Grace of traditional motifs and wallnut tree Wallnut tree coated. Special inlayed veneer application. Central locking system. Leather coated bases. New led lights aplication in drawers. New led lights in cabinets. New Optional automatic or manual desktop socket system. New optional automatic monitor lift.

Ceviz ağacı ve geleneksel motiflerin zarafeti...
Ceviz kaplama.Özel flota ve marküteri
çalışması.Merkezi kilit sistemi.Deri kaplamalı
çekmece tabanları.Yeni çekmece içi led
aydınlatmalar.Yeni menteşe üstü led
aydınlatmalar.Yeni ve opsionel çalışma hayatınızı
kolaylaştırıcak elektronik açılıp kapanan masa
üstü priz sistemi.Yeni ve opsiyonel olarak masa
üstünde ve toplantı masasında uygulanan



























FP2



FP3













# DOORS





# executive office furniture & sofa set



| platin | passion | point | panora | sofa set  pazel  paradise  palm  padnam  platin  passion  point  panora |
|--------|---------|-------|--------|-------------------------------------------------------------------------|
| 61     | 71      | 81    | 95     |                                                                         |

Pazel brings a new breath of modern executive offices with minimal geometric structure and eclectic design.

Entegrated functional specifications ensure your comfort.

Just sit your back and enjoy. Let the Pazel configure your drink's temprature, smart phone's charge and music.









# functional design

**SMARTPHONE WIRELESS CHARGER** 









**CUP HEATER**