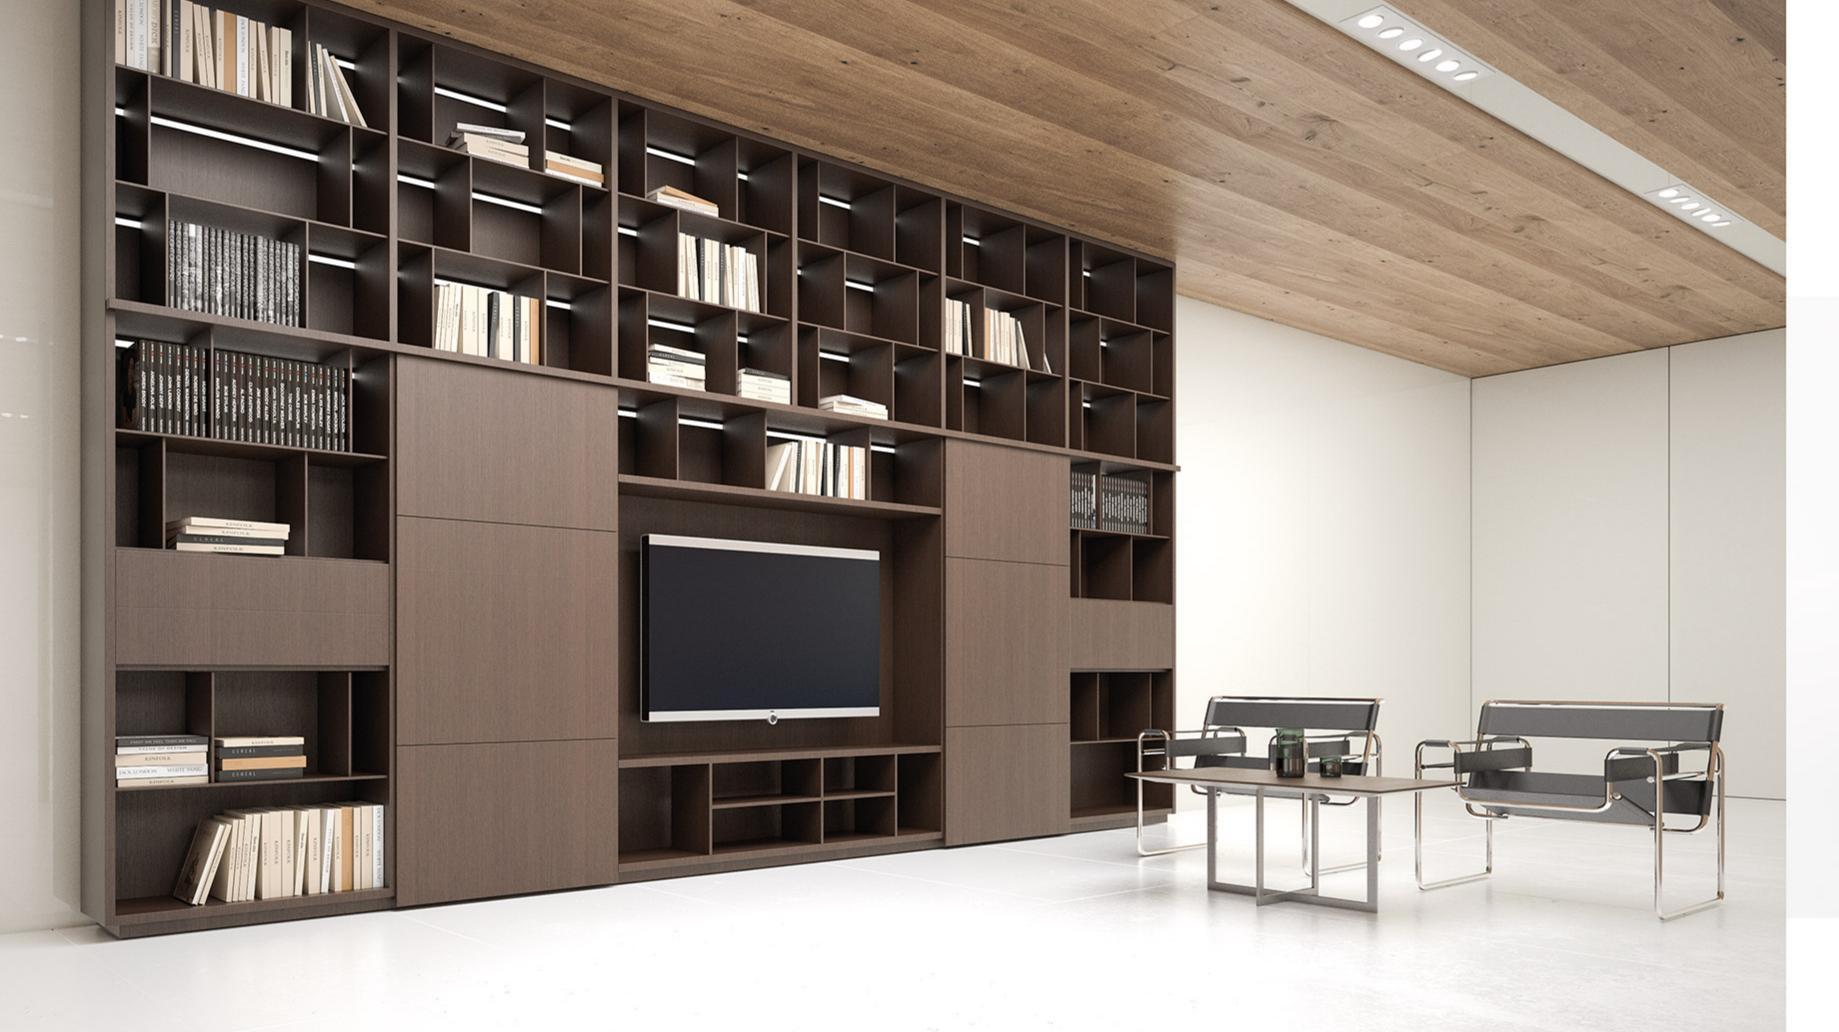

veneer coated. Central locking system. Drawers with double extended slides. Leather coated bases. New led lights application in drawers. New led lights in cabinets. New Optional automatic or manual desktop socket system. New optional monitor lift.

# AXEL

Keskin hatlarla modern tonları buluşturan bir model. Dark Baobab kaplama ve özel siyah çatlak boya uygulaması. Merkezi kilit sistemi. Çekmecelerde teleskopik ray kullanımı. Deri kaplama çekmece tabanları. Yeni çekmece iç led aydınlatmalar. Yeni menteşe üst led aydınlatmalar. Yeni ve opsiyonel çalışma hayatınızı kolaylaştıracak elektronik açılıp kapanan masa üstü priz sistemi Yeni ve opsiyonel olarak masa üstü priz sistemi. Yeni ve opsiyonel olarak masa üstünde ve toplantı masasında uygulanan elektronik monitör lift sistemi.







AXEL





# METROPOL

But other ingredients would also come into play in the formulation of modern architecture - ingredients which had been intrinsic to numerous past buildings. One thinks particularly of analogies with other spheres of reality than architecture, with nature's forms and processes, or with the forms of mechanisms, paintings, and sculptures. Peter Collins has revealed the im- portance to the nineteenth century of 'mechanical' and 'biological' analogies in theory and design. At a certain level the forms of architecture may be thought of as mimetic through a process of abstraction they may incorporate images and references. Time and again, if we dig beneath the surface of modern architects' personal styles, we will find a rich world of metaphor and allusion. Thus, in finding forms