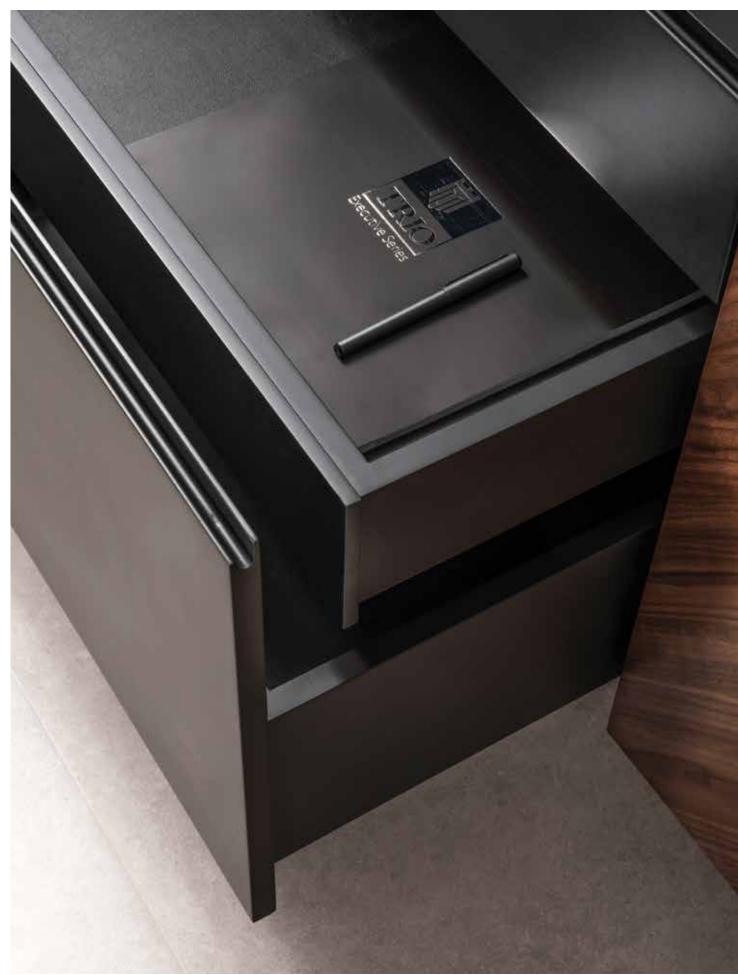

### Soft style for a contemporary result...

Central locking system. Leather coated bases. New led lights application in drawers. New led lights in cabinets. New Optional automatic or manual desktop socket system. New optional automatic monitor lift.

#### "Successful expression of sharp form of simplicity"

Central locking system. Leather coated bases. New led lights application in drawers. New led lights in cabinets. New Optional automatic or manual desktop socket system. New optional automatic monitor lift.

Central locking system. Leather coated bases. New led lights application in drawers. New led lights in cabinets. New Optional automatic or manual desktop socket system. New optional automatic monitor lift.

# EXEC

Central locking system. Leather coated bases. New led lights application in drawers. New led lights in cabinets. New Optional automatic or manual desktop socket system. New optional automatic monitor lift.