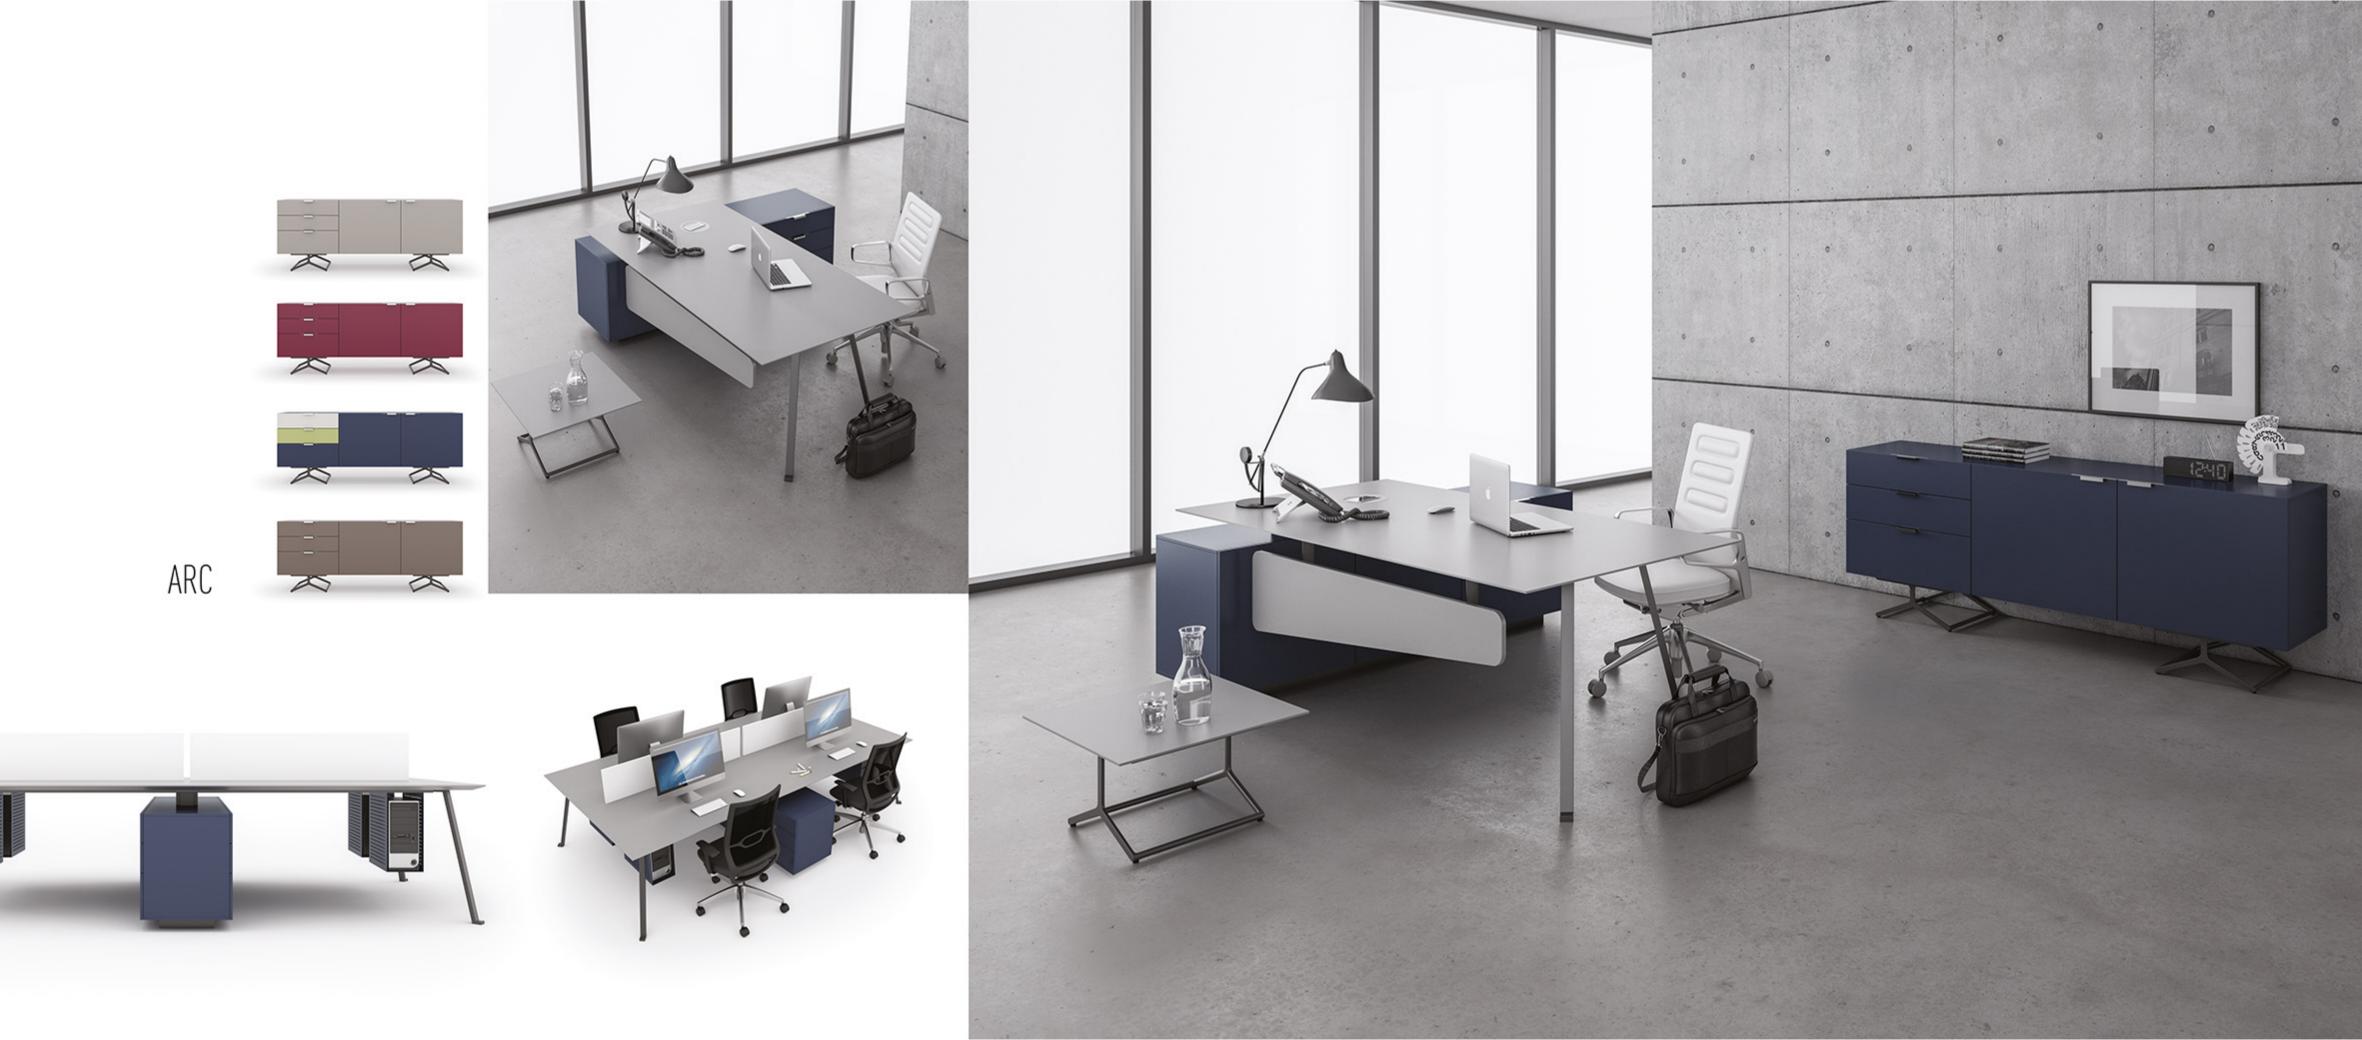

elle 06 nocciola, fondo cassetti in ecnopelle previous page: Senzafine Plus wardrobe with leaf doors, Plus doors in semiglossy lacquered 89 Sotto: dettaglio dell'anta Plus in laccato metallico roccia and mat champagne handles. Side panels







Detail of the suspended display case dresser with upper top in fumé glass 3050, pullout Plus apertura battente, ante Plus in laccato tray with champagne mat lacquered front, drawer bottom in techno leather 06 nocciola. Lower drawers with elm melamine fronts, mat champagne Step handle and techno leather 06 nocciola, drawers' bottom in techno leather 06 nocciola, Below: detail of the Plus door in metal lacquer 24 ottone and handle in brushed brown in metal lacquer 24 ottone. Structure, back panels and internal equipment in canvas grigio melamine.







GRID



GRID









### GOLD-IN

### Gold style for a contemporary result...

Central locking system. Leather coated bases. New led lights application in drawers. New led lights in cabinets. New Optional automatic or manual desktop socket system. New optional automatic monitor lift.

Next there is the tricky problem of where to begin: structure. However, in his later writings Hitchcock when does a specifically 'modern architecture' became less adventurous, preferring to avoid appear." Enough has been said already for it to be clear sweeping theories of origins in favour of a meticulous, that there is no easy answer to this question. It is encyclopedic cataloguing ofthe sequence of styles. interesting to note the enormous variety of Naturally the emphasis of history-writing was bound