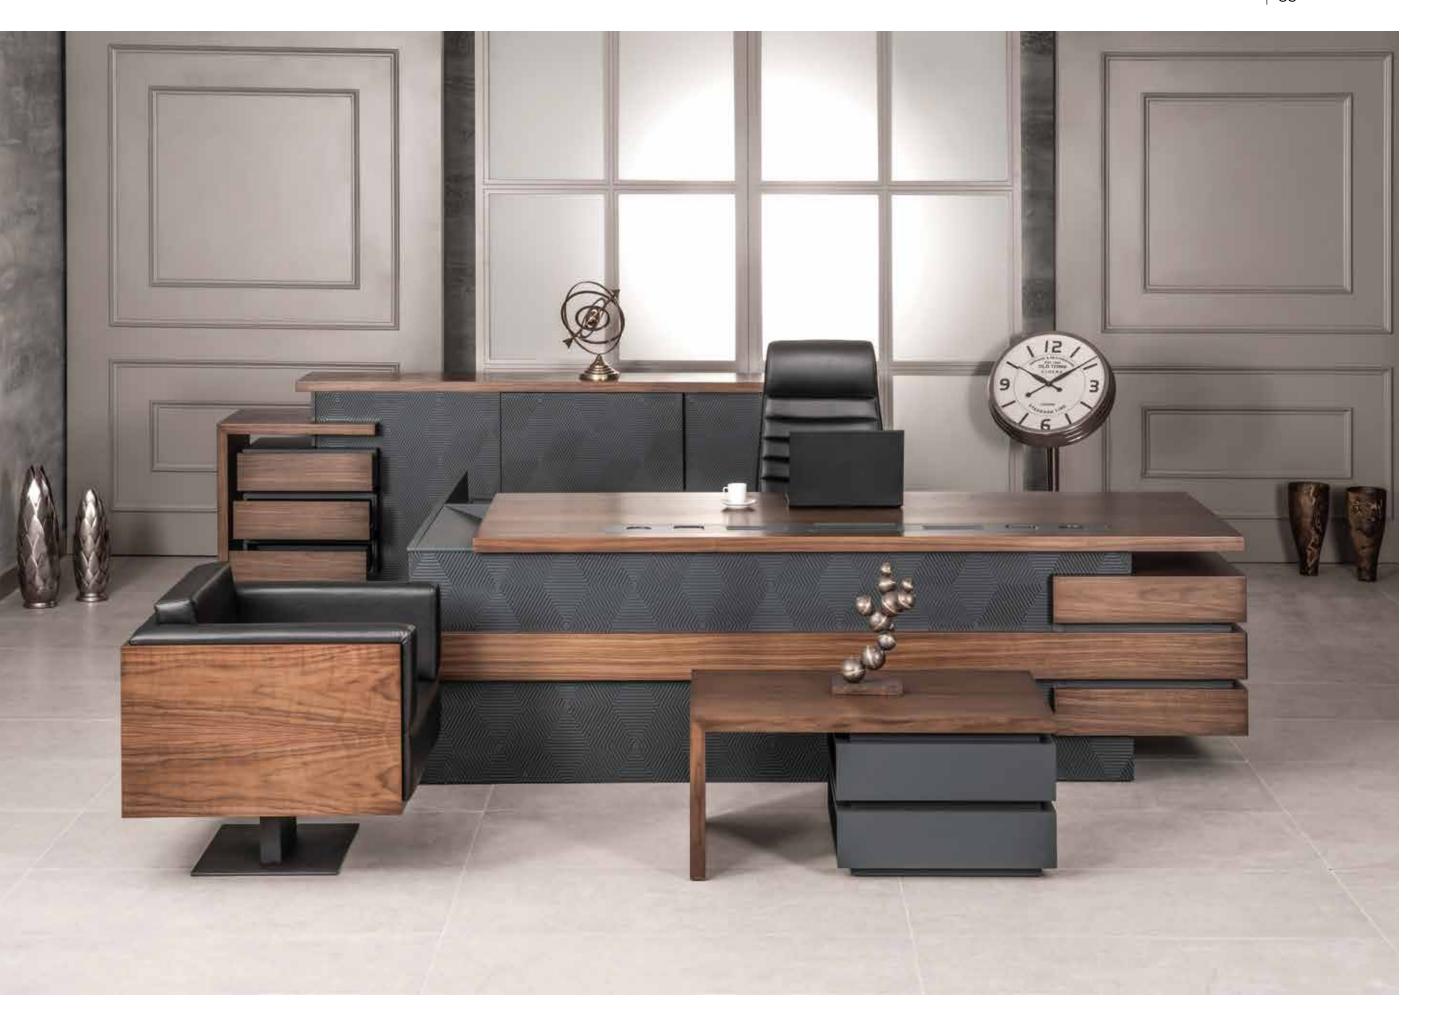

Platin's metal footings and special marble texture covering brings a new mood to the offices. If you want to extraordinary office experience, you can pick Platin.

Noble posture of ebony wood and metal foot keeps your office warm and sincere. This is a Passion that you should experienced.