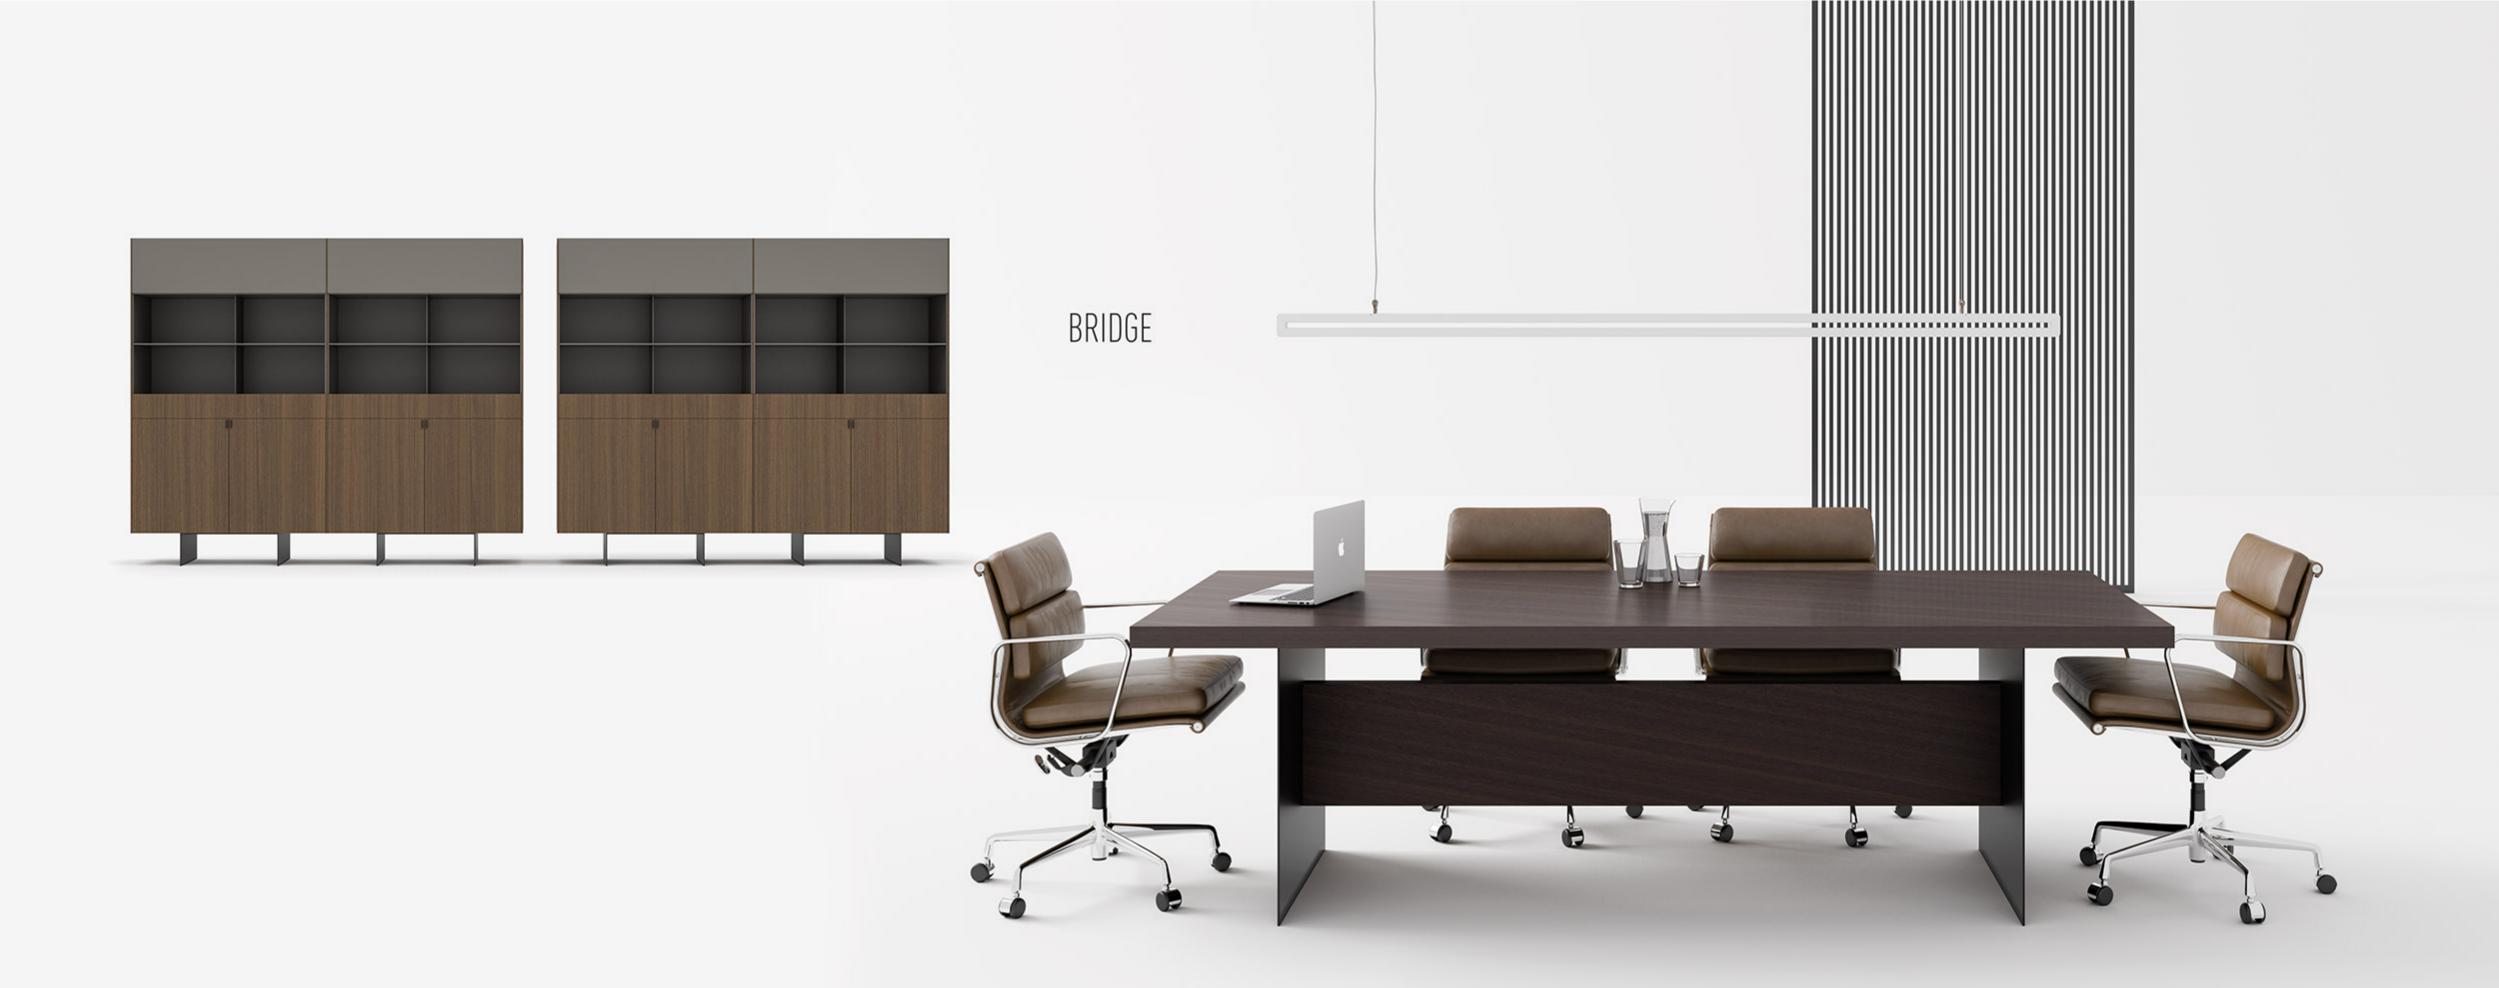

eeming, as they. Thequestion was: how could the forms of this 'contemporary' style be discovered.

There is a tidy and misleading analogy between history and Central locking system. Leather coated bases. New led lights application in drawers. New led lights in cabinets. New Optional automatic or manual desktop socket system. New optional automatic monitor lift.







Central locking system. Leather coated bases. New led lights application in drawers. New led lights in cabinets. New Optional automatic or manual desktop socket system. New optional automatic monitor lift.

Yeni ve opsionel çalışma hayatınızı kolaylaştıracak elektronik açılıp kapanan masa üstü priz sistemi. Yeni ve opsiyonel olarak masa üstünde ve toplantı masasında uygulanan elektronik monitör lift sistemi.

# BRIDGE













# VOGA

# "Spacey atmospheres sophisticated spaces"

manual desktop socket system. New optional automatic monitor lift.

Central locking system. Leather coated bases.New led lights application in drawers. New led lights in cabinets. New Optional automatic or sistemi.Yeni ve opsionel çalışma hayatınızı kolaylaştıracak elektronik açılıp kapanan masa üstü priz sistemi.Yeni ve opsiyonel olarak masa üstünde ve toplantı masasında uygulanan elektronik monitör

To take the place of pitiless authoritarianism, rigid and regal magnificence, burdensome and undecorated display, we have delicate and intimate refinement, fresh freedom of thought, the subtle enthusiasm for new and continued sensations. All man's activities are more complex, rapid, intense and capture new pleasures, new horizons, new