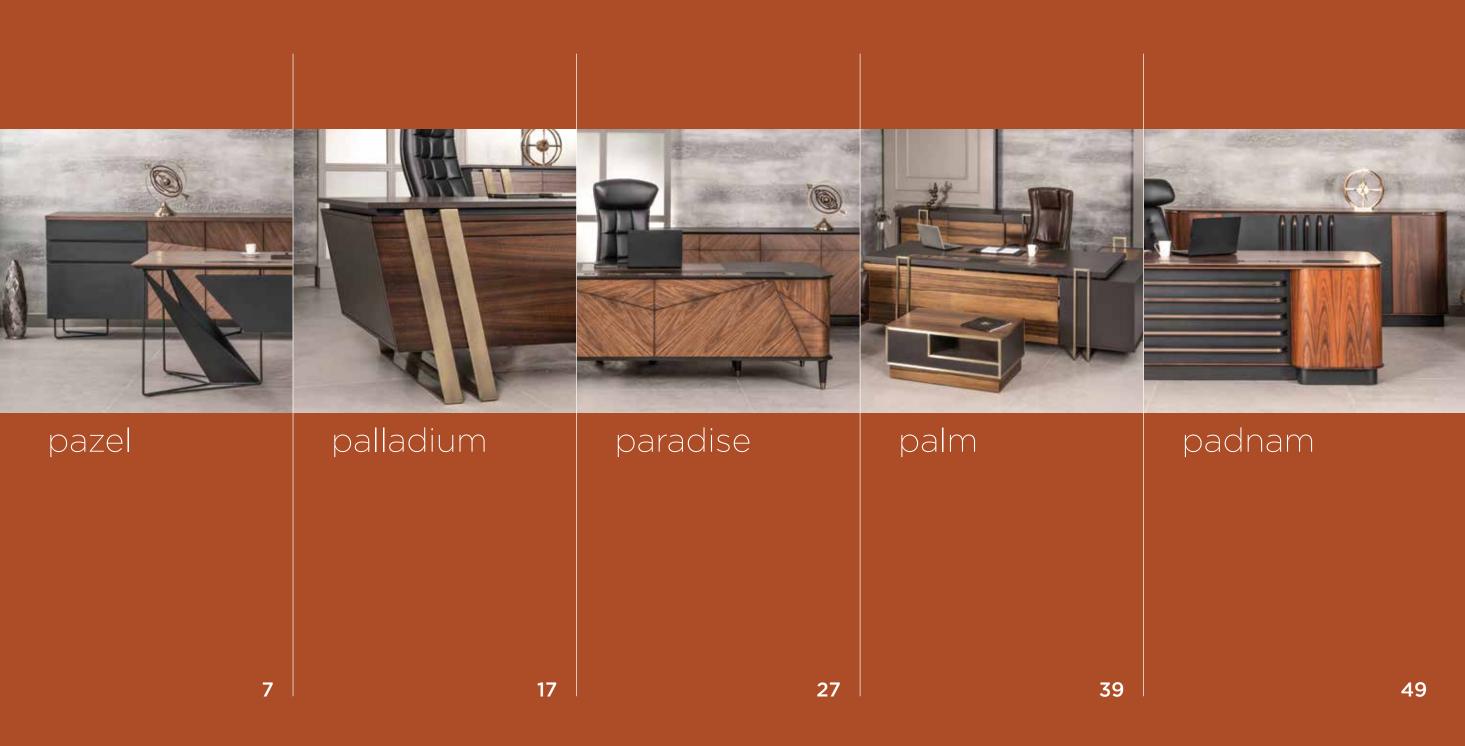

# executive office furniture & sofa set

| platin | passion | point | panora | sofa set  pazel  paradise  palm  padnam  platin  passion  point  panora |
|--------|---------|-------|--------|-------------------------------------------------------------------------|
| 61     | 71      | 81    | 95     |                                                                         |

Pazel brings a new breath of modern executive offices with minimal geometric structure and eclectic design.

Entegrated functional specifications ensure your comfort.

Just sit your back and enjoy. Let the Pazel configure your drink's temprature, smart phone's charge and music.

# functional design

**SMARTPHONE WIRELESS CHARGER** 

**CUP HEATER** 

**CUP COOLER** 

MUSIC

Palladium takes attentions with bare and deep design.
Presentation of simplicity and comfort as a one piece.
Especially the metal application shows itself and bring modern atmosphere for place that in.

Reflecting the harmony of contemporary and classical design, Paradise will be an indispensable part of your office with its strong stance and ergonomic structure.

In addition to its innovative design approach, functionality and ergonomics are several Palm's strengths. Separate storage units and drawers provide you with an easy storage experience.

Platin's metal footings and special marble texture covering brings a new mood to the offices. If you want to extraordinary office experience, you can pick Platin.

Noble posture of ebony wood and metal foot keeps your office warm and sincere. This is a Passion that you should experienced.

Panora with carefully selected root walnut coating and circular form reflect the natures all glory. It's designed for executives that desire power. Furniture definition of perfection with its complementary metal components and skillful workmanship...