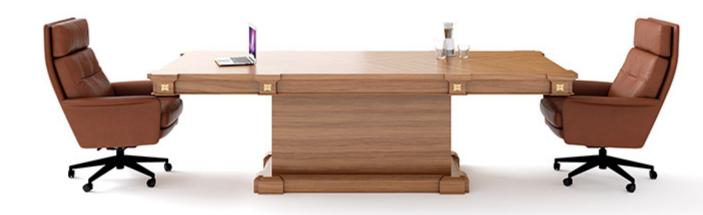

### ORION

#### "Successful expression of sharp form of simplicity"

Central locking system. Leather coated bases. New led lights application in drawers. New led lights in cabinets. New Optional automatic or manual desktop socket system. New optional automatic monitor lift.

Sadeliğin keskin formla başarılı anlatımı.. Merkezi kilit sistemi. Deri kaplama çekmece tabanları.Yeni çekmece iç led aydınlatmalar.Yeni menteşe üst led aydınlatmalar.

Yeni ve opsionel çalışma hayatınızı kolaylaştıracak elektronik açılıp kapanan masa üstü priz sistemi.Yeni ve opsiyonel