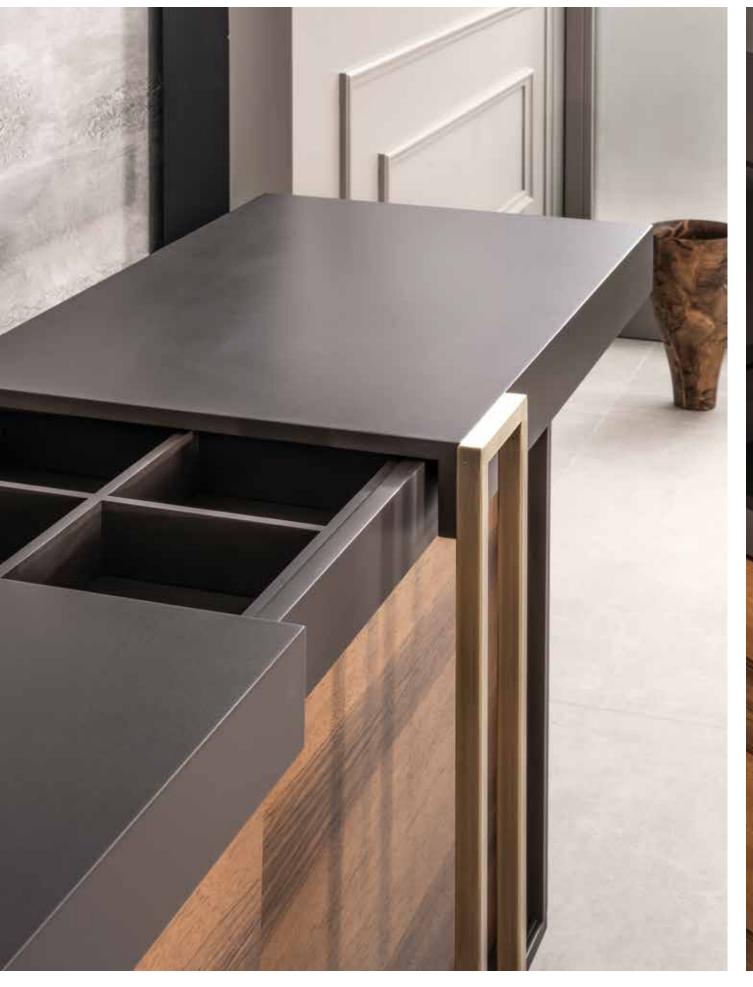

### Soft style for a contemporary result...

Central locking system. Leather coated bases. New led lights application in drawers. New led lights in cabinets. New Optional automatic or manual desktop socket system. New optional automatic monitor lift.

#### "Successful expression of sharp form of simplicity"

Central locking system. Leather coated bases. New led lights application in drawers. New led lights in cabinets. New Optional automatic or manual desktop socket system. New optional automatic monitor lift.