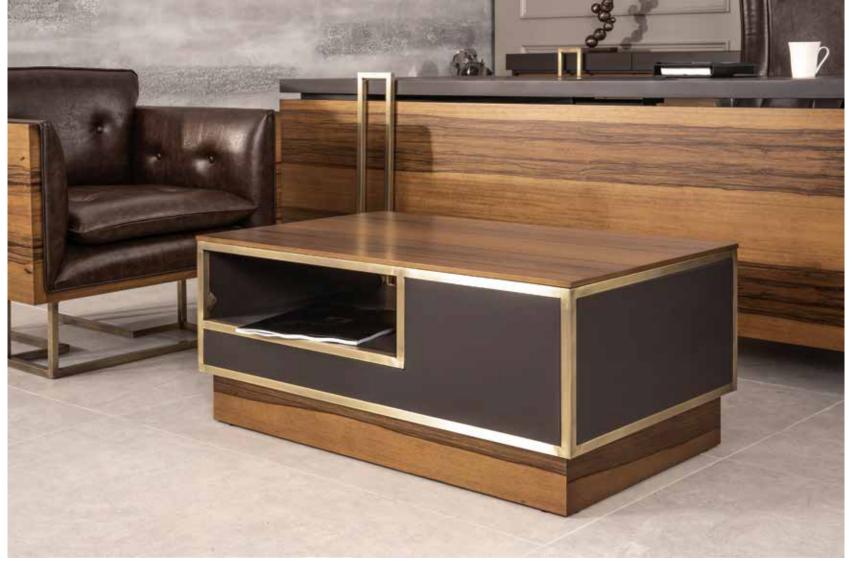

### Soft style for a contemporary result...

Central locking system. Leather coated bases. New led lights application in drawers. New led lights in cabinets. New Optional automatic or manual desktop socket system. New optional automatic monitor lift.