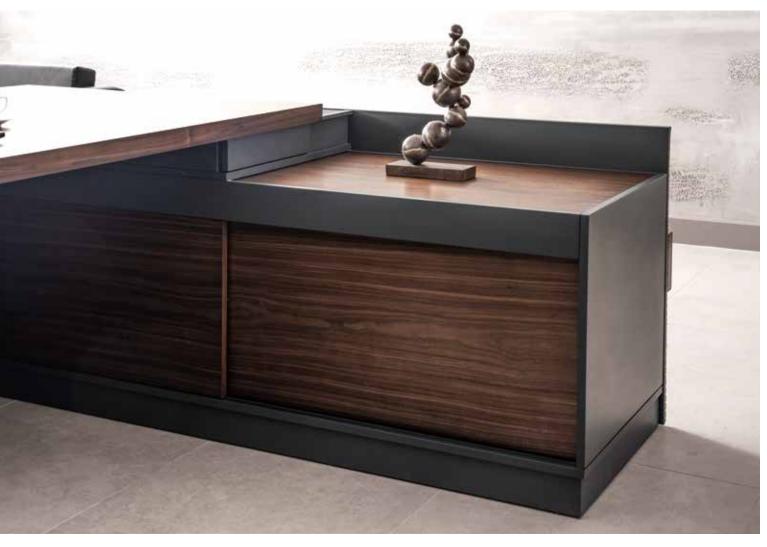

ng the harmony of contemporary and classical design, Paradise will be an indispensable part of your office with its strong stance and ergonomic structure.































In addition to its innovative design approach, functionality and ergonomics are several Palm's strengths. Separate storage units and drawers provide you with an easy storage experience.





























































Platin's metal footings and special marble texture covering brings a new mood to the offices. If you want to extraordinary office experience, you can pick Platin.





























Noble posture of ebony wood and metal foot keeps your office warm and sincere. This is a Passion that you should experienced.







































































Panora with carefully selected root walnut coating and circular form reflect the natures all glory. It's designed for executives that desire power. Furniture definition of perfection with its complementary metal components and skillful workmanship...



























## executive office sofa set

| 106   | 108      | 110  | 112       | 114     | 116      |
|-------|----------|------|-----------|---------|----------|
|       |          |      |           |         |          |
|       |          |      |           |         |          |
|       |          |      |           |         |          |
|       |          |      |           |         |          |
|       |          |      |           |         |          |
|       |          |      |           |