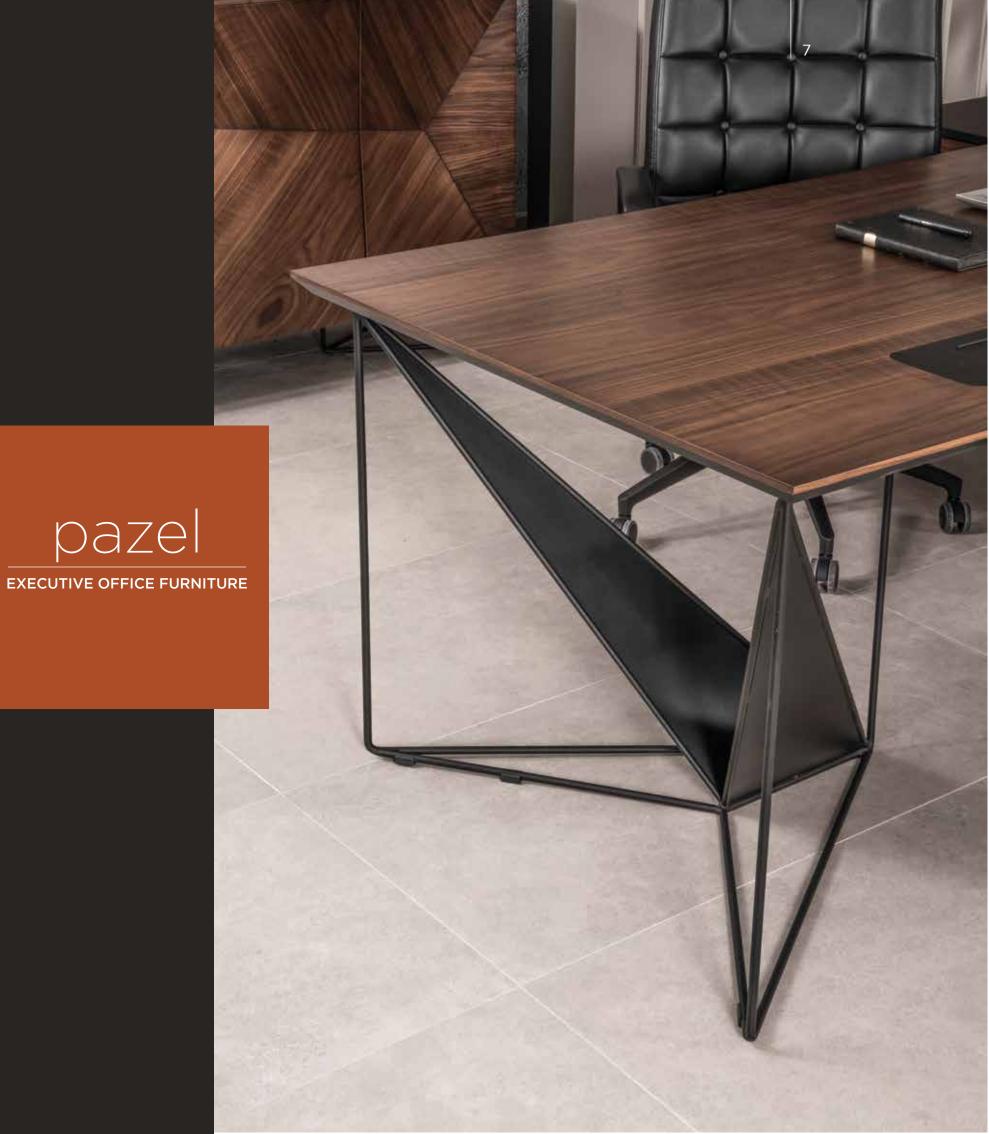

Pazel brings a new breath of modern executive offices with minimal geometric structure and eclectic design.

Entegrated functional specifications ensure your comfort.

Just sit your back and enjoy. Let the Pazel configure your drink's temprature, smart phone's charge and music.