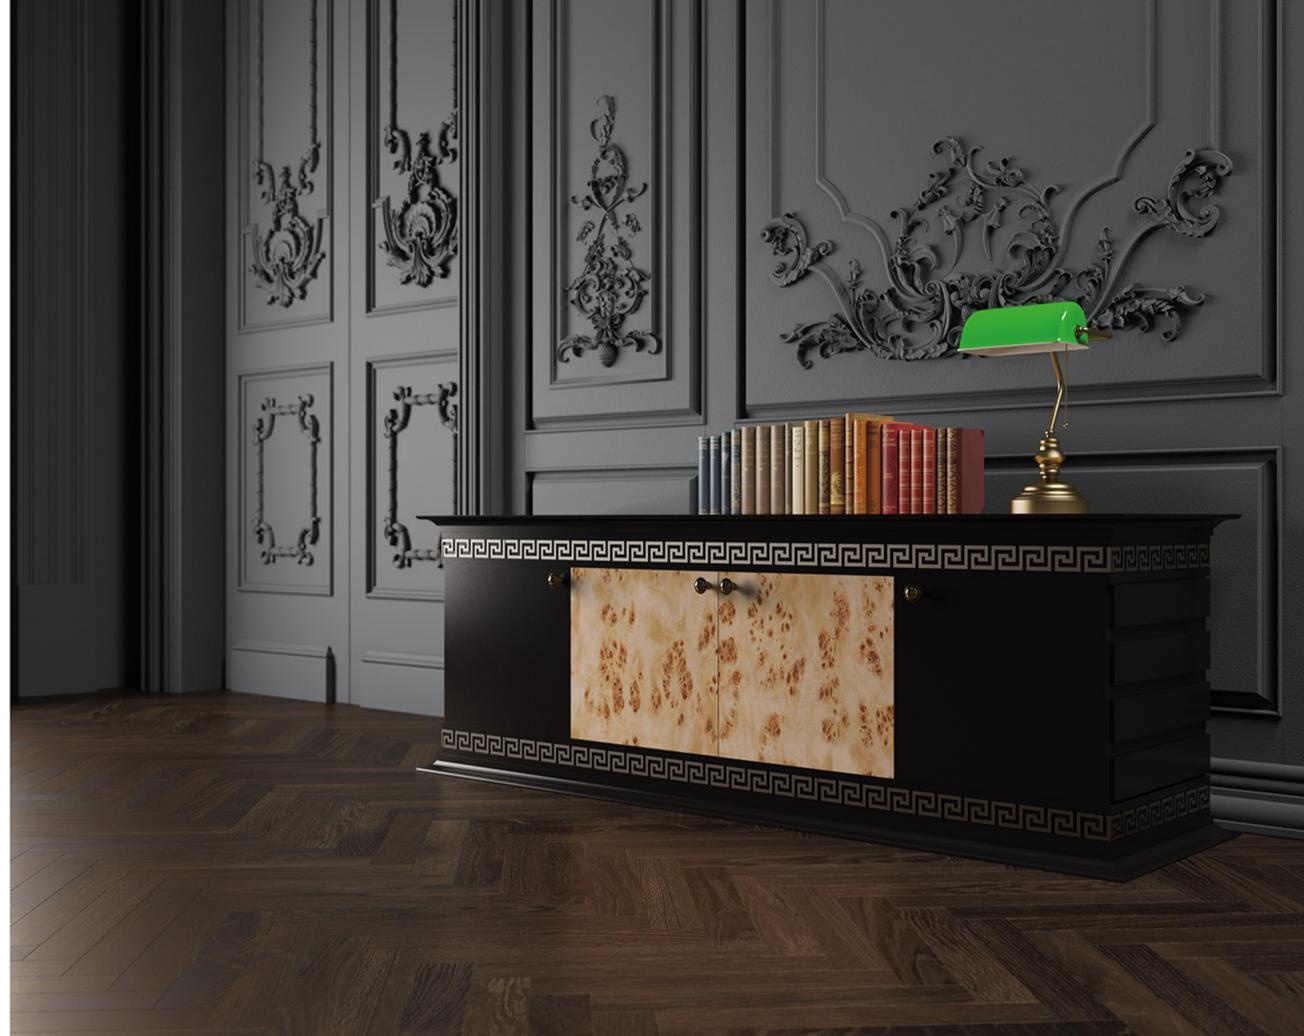

METROPOL Central locking system. Leather coated bases. New led lights application in drawers. New led lights in cabinets. New Optional automatic or manual desktop socket system. New optional automatic monitor lift.

Yeni ve opsionel çalışma hayatınızı kolaylaştıracak elektronik açılıp kapanan masa üstü priz sistemi.Yeni ve opsiyonel olarak masa üstünde ve toplantı masasında uygulanan elektronik monitör lift sistemi.