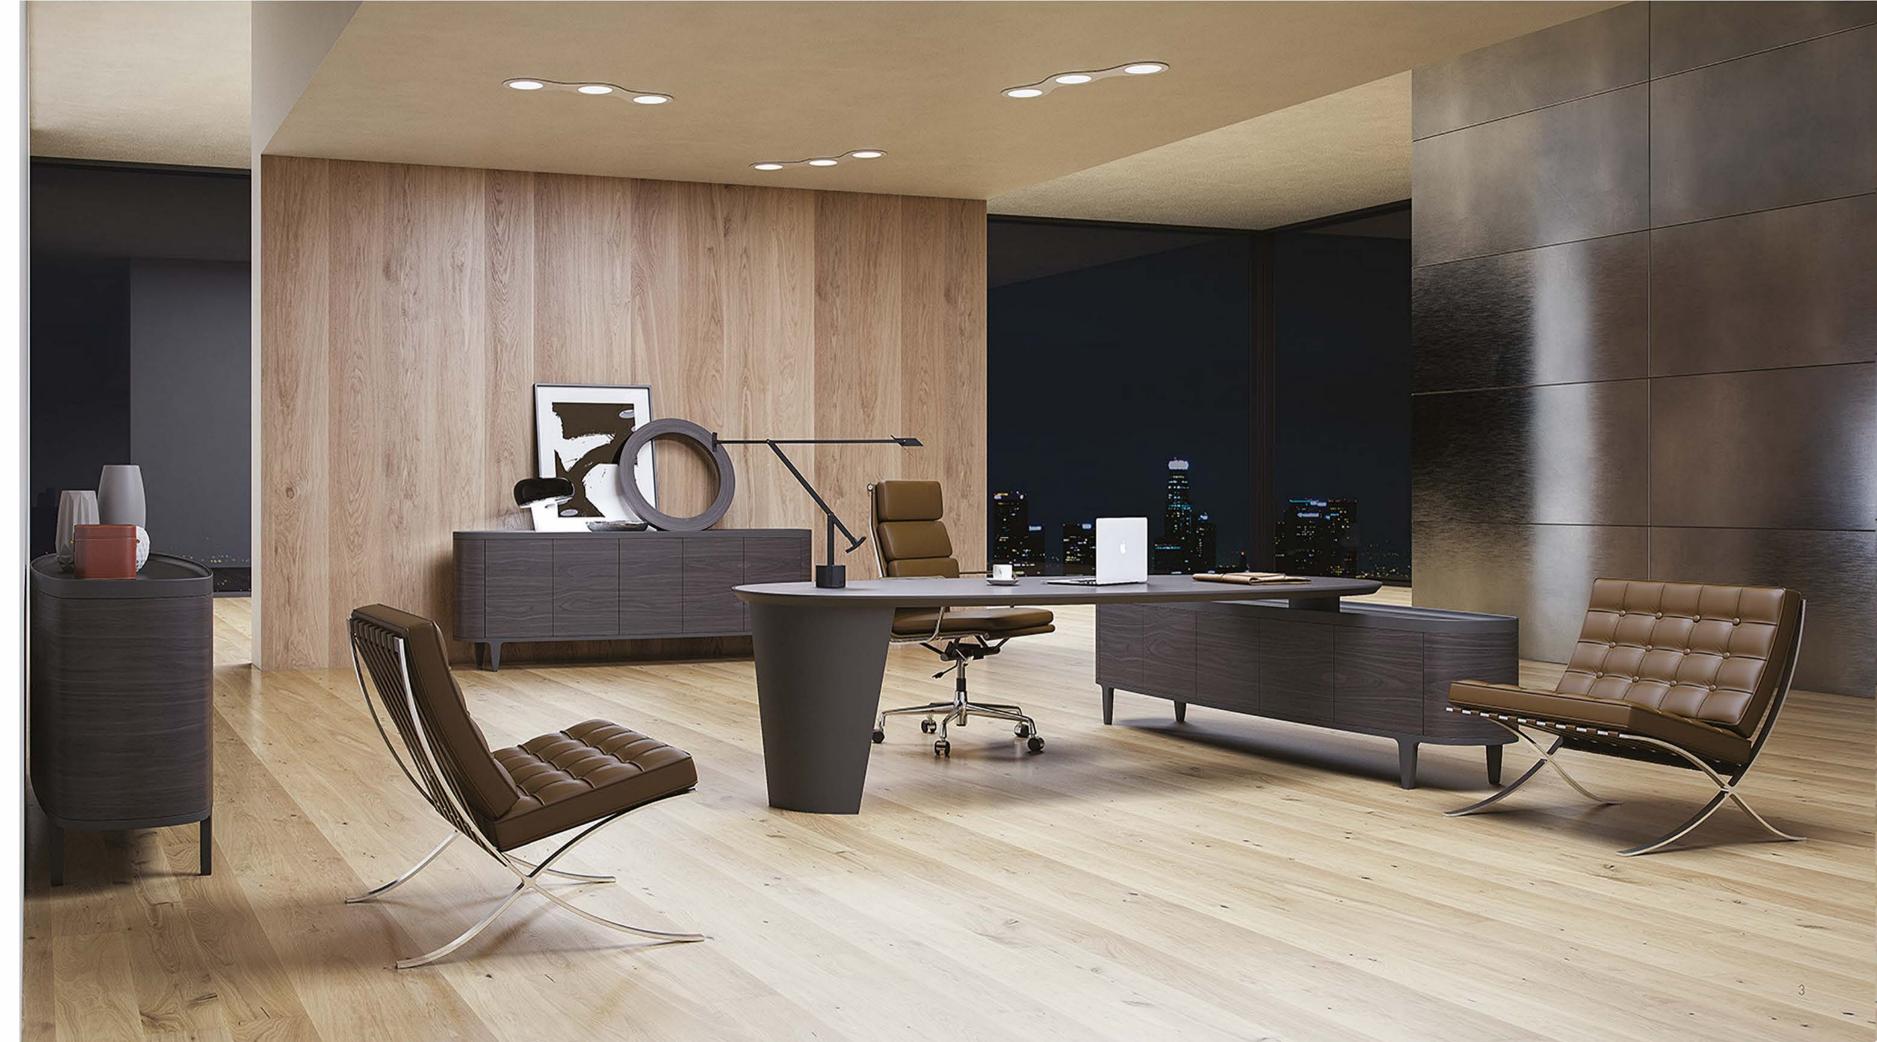

### Soft style for a contemporary result...

Central locking system. Leather coated bases. New led lights application in drawers. New led lights in cabinets. New Optional automatic or manual desktop socket system. New optional automatic monitor lift.

#### "Successful expression of sharp form of simplicity"

Central locking system. Leather coated bases. New led lights application in drawers. New led lights in cabinets. New Optional automatic or manual desktop socket system. New optional automatic monitor lift.