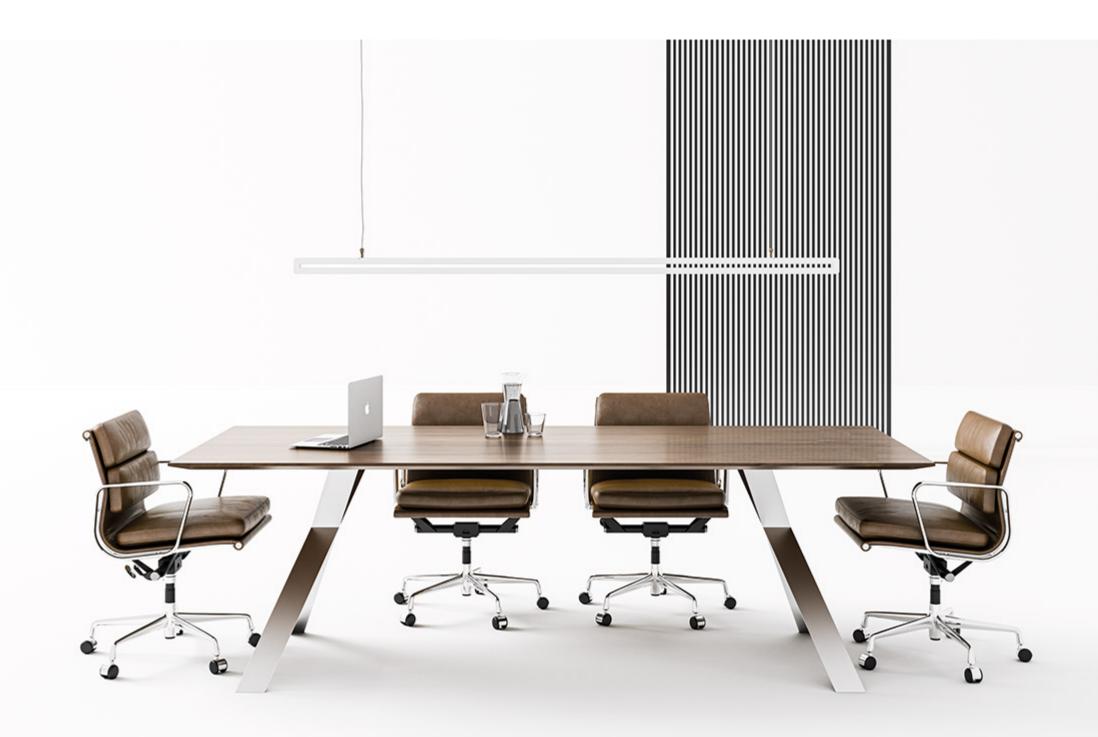

nal formal experiment - just as the great styles of the past had done. Thus Viollct-le-Duc's historical parallels supplied further scaffolding to the idea of a modern architecture. But the question still remained: what should this modern architecture look like? From where should its forms be derived. Obviously tradition could not be jettisoned completely, otherwise there would be no forms at all: the idea of an eutirehi new architecture was simply illusory. Perhaps, then, it might be possible to abstract the es.sential lessons of earlier architecture in such a manner that a genuinely new combination would be achieved. Indeed, if one jumps forward to the 1920 s and examines the seminal works of the modern movement, one Hnds that they relied on tradition in this more universal sense.









# "Merging edges with modern tones"

Dark Baobab veneer coated. Central locking system. Drawers with double extended slides. Leather coated bases. New led lights application in drawers. New led lights in cabinets. New Optional automatic or manual desktop socket system. New optional monitor lift.

# AXEL

Keskin hatlarla modern tonları buluşturan bir model. Dark Baobab kaplama ve özel siyah çatlak boya uygulaması. Merkezi kilit sistemi. Çekmecelerde teleskopik ray kullanımı. Deri kaplama çekmece tabanları. Yeni çekmece iç led aydınlatmalar. Yeni menteşe üst led aydınlatmalar. Yeni ve opsiyonel çalışma hayatınızı kolaylaştıracak elektronik açılıp kapanan masa üstü priz sistemi Yeni ve opsiyonel olarak masa üstü priz sistemi. Yeni ve opsiyonel olarak masa üstünde ve toplantı masasında uygul