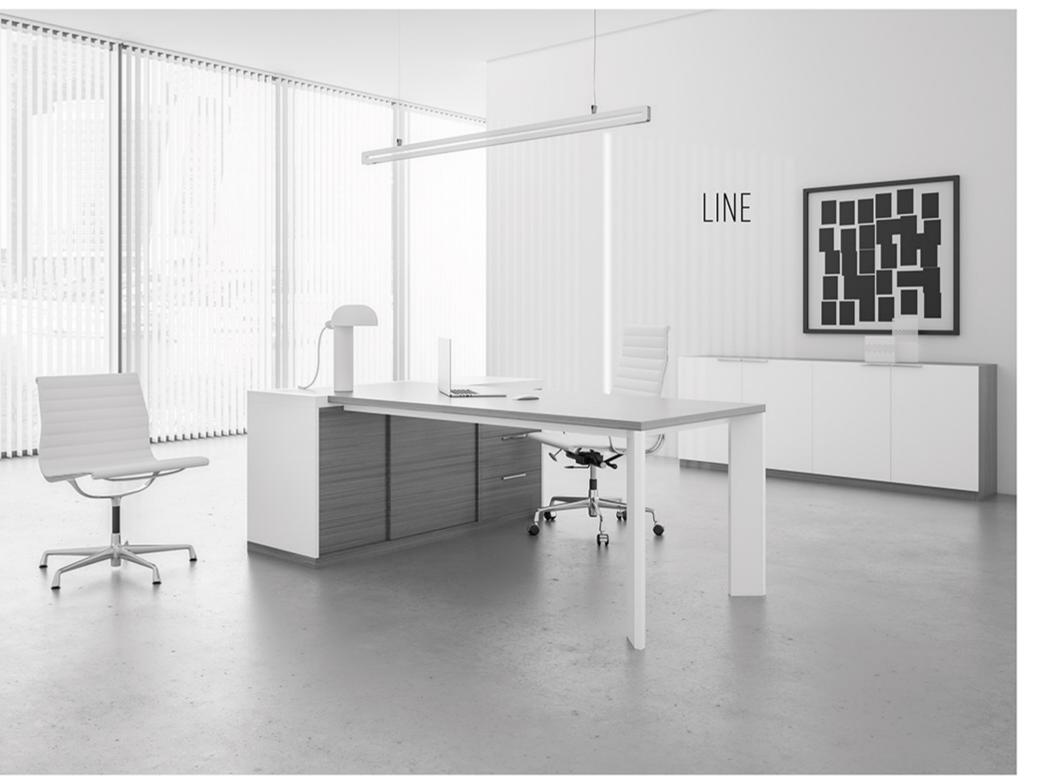

ndo cassetti in ecnopelle previous page: Senzafine Plus wardrobe with leaf doors, Plus doors in semiglossy lacquered 89 Sotto: dettaglio dell'anta Plus in laccato metallico roccia and mat champagne handles. Side panels







Detail of the suspended display case dresser with upper top in fumé glass 3050, pullout Plus apertura battente, ante Plus in laccato tray with champagne mat lacquered front, drawer bottom in techno leather 06 nocciola. Lower drawers with elm melamine fronts, mat champagne Step handle and techno leather 06 nocciola, drawers' bottom in techno leather 06 nocciola, Below: detail of the Plus door in metal lacquer 24 ottone and handle in brushed brown in metal lacquer 24 ottone. Structure, back panels and internal equipment in canvas grigio melamine.







GRID



GRID









### GOLD-IN

### Gold style for a contemporary result...

Central locking system. Leather coated bases. New led lights application in drawers. New led lights in cabinets. New Optional automatic or manual desktop socket system. New optional automatic monitor lift.

Next there is the tricky problem of where to begin: structure. However, in his later writings Hitchcock when does a specifically 'modern architecture' became less adventurous, preferring to avoid appear." Enough has been said already for it to be clear sweeping theories of origins in favour of a meticulous, that there is no easy answer to this question. It is encyclopedic cataloguing ofthe sequence of styles. interesting to note the enormous variety of Naturally the emphasis of history-writing was bound starting-points of e