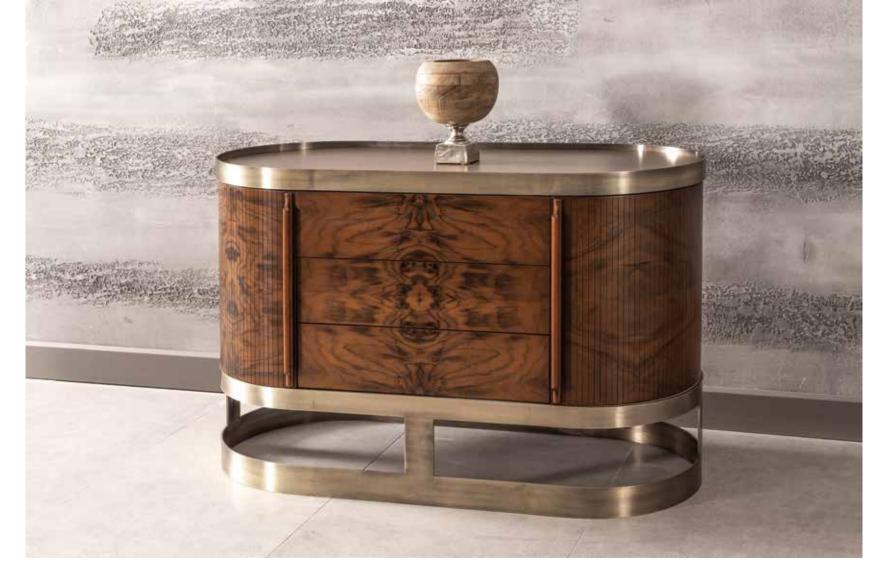

Panora with carefully selected root walnut coating and circular form reflect the natures all glory. It's designed for executives that desire power. Furniture definition of perfection with its complementary metal components and skillful workmanship...