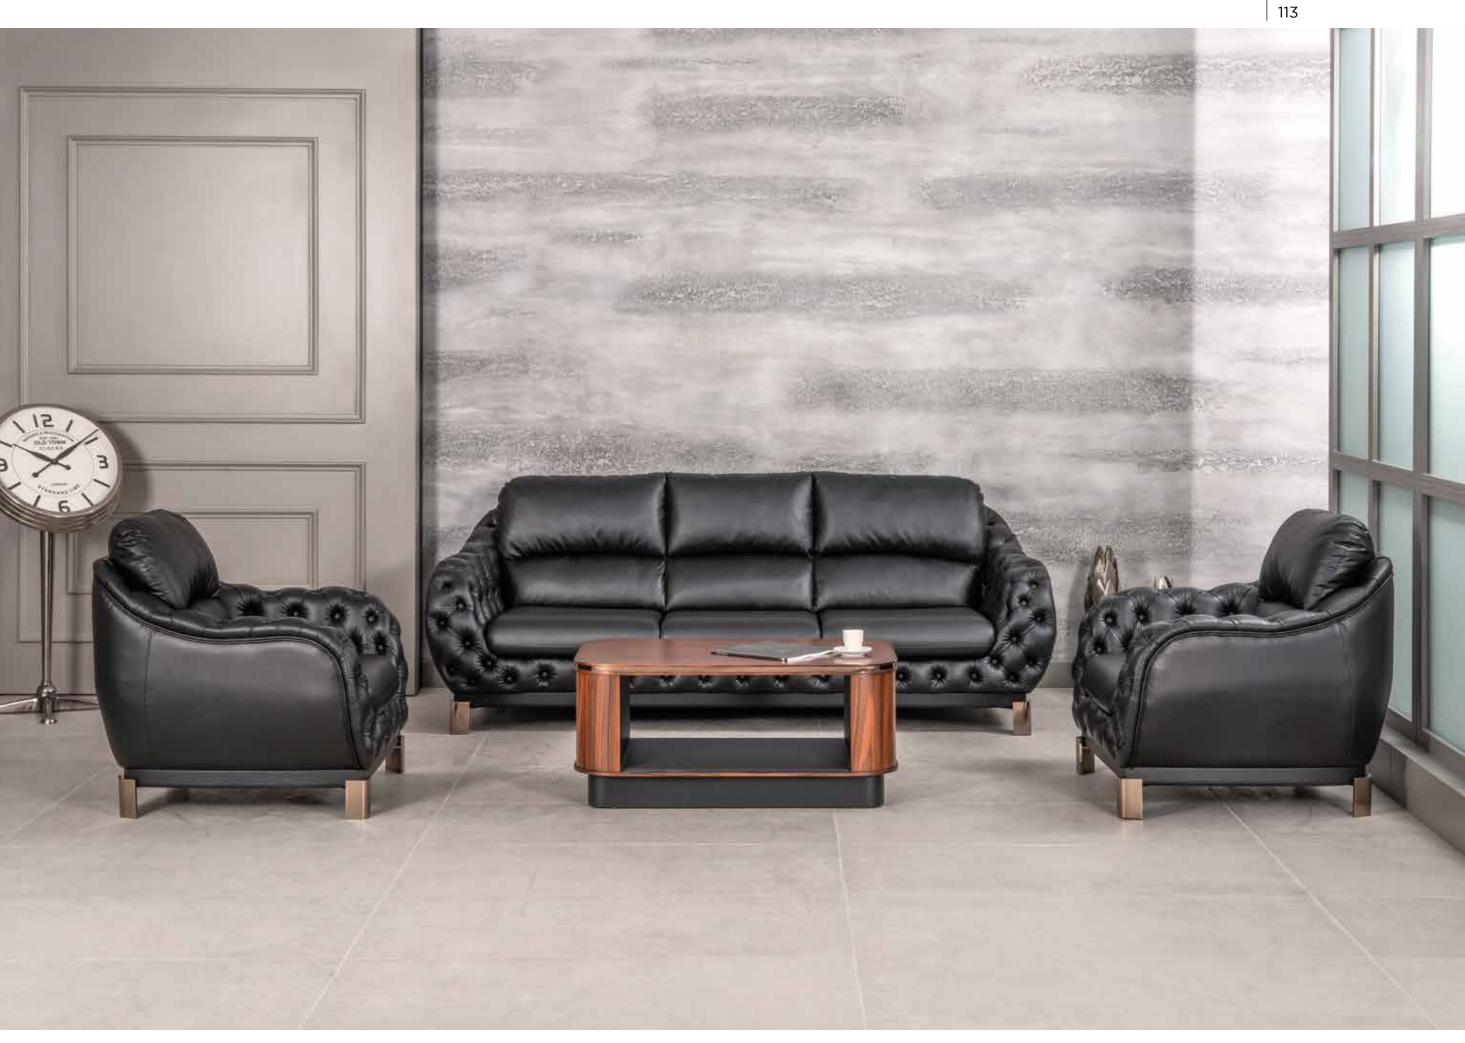

Reflecting the harmony of contemporary and classical design, Paradise will be an indispensable part of your office with its strong stance and ergonomic structure.

In addition to its innovative design approach, functionality and ergonomics are several Palm's strengths. Separate storage units and drawers provide you with an easy storage experience.