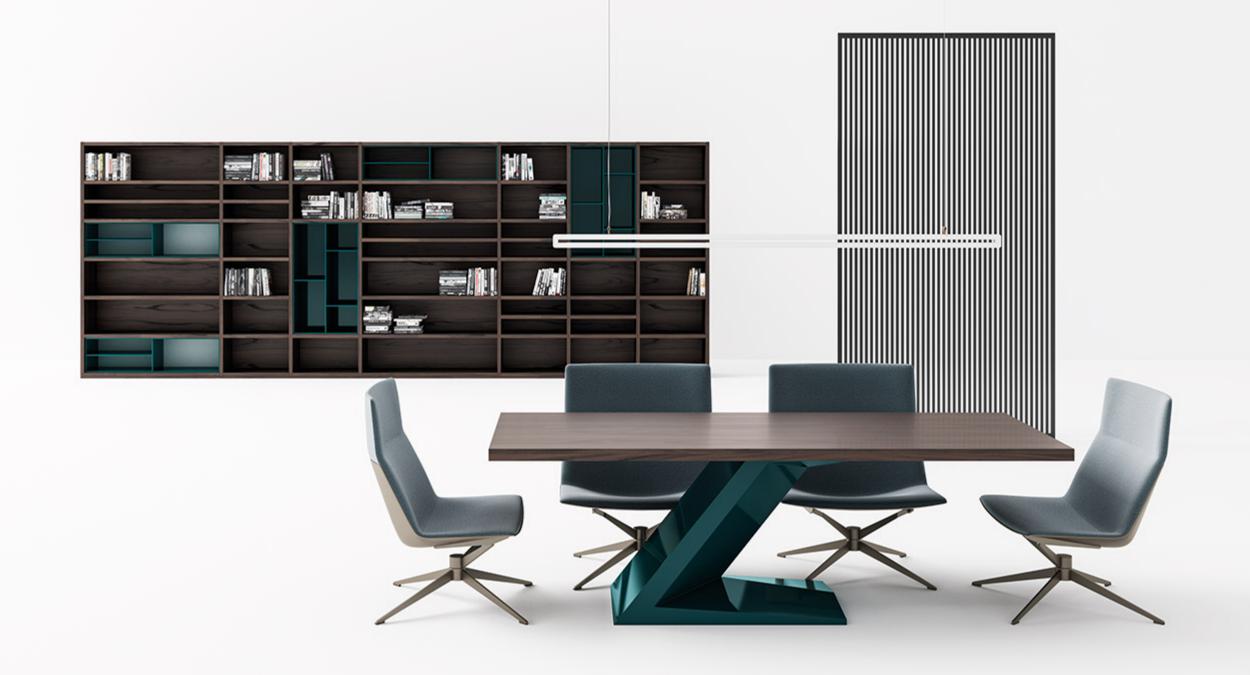

### ORION

#### "Successful expression of sharp form of simplicity"

Central locking system. Leather coated bases. New led lights application in drawers. New led lights in cabinets. New Optional automatic or manual desktop socket system. New optional automatic monitor lift.