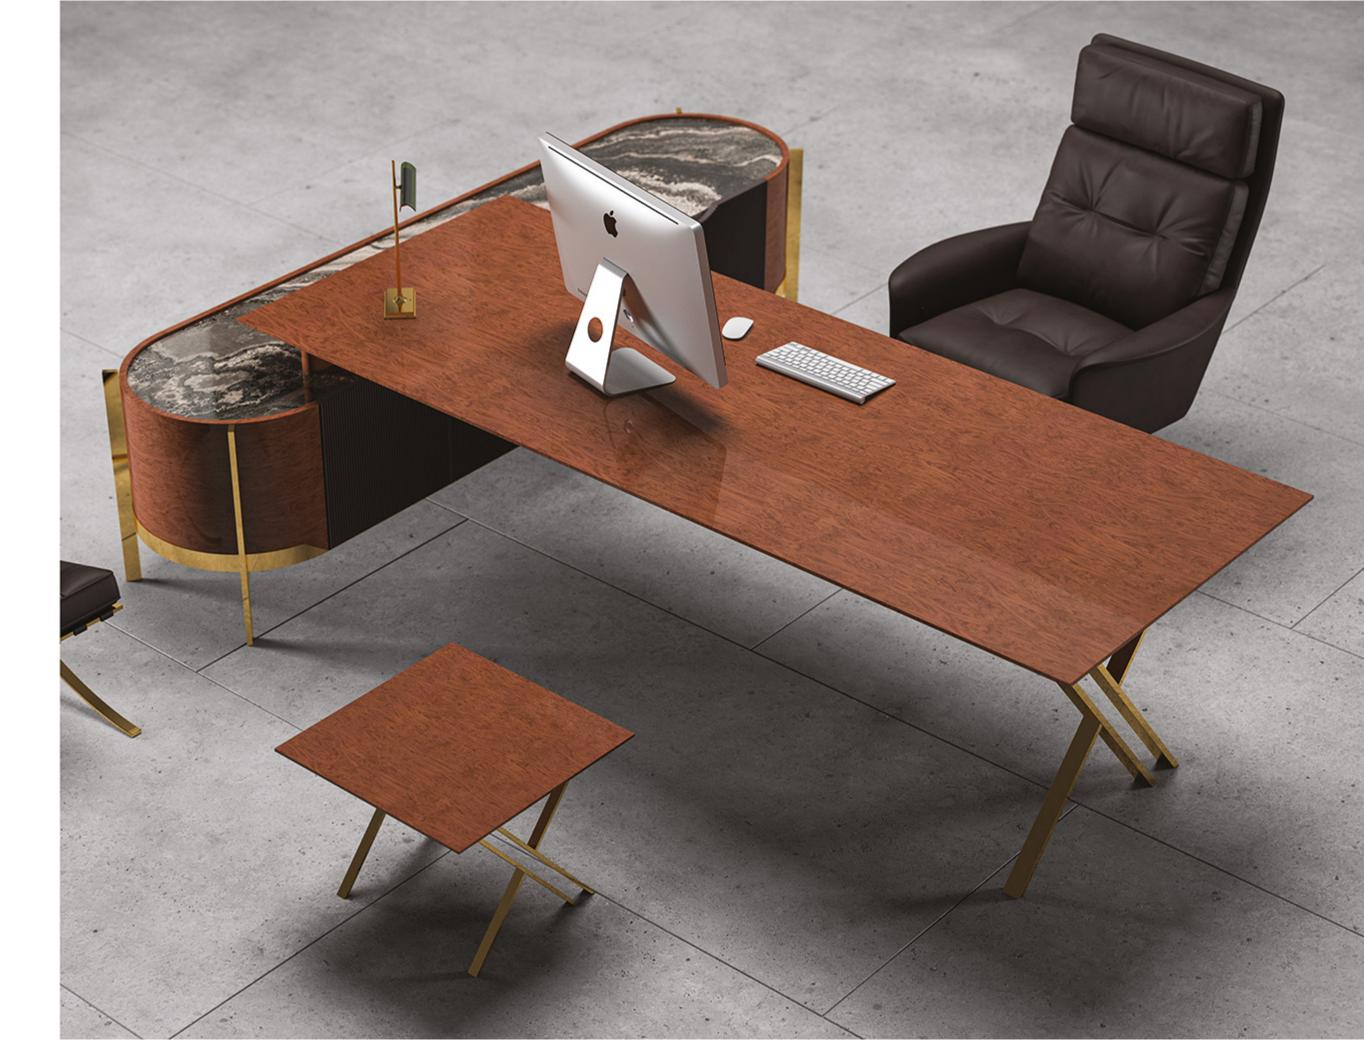

Panora with carefully selected root walnut coating and circular form reflect the natures all glory. It's designed for executives that desire power. Furniture definition of perfection with its complementary metal components and skillful workmanship...