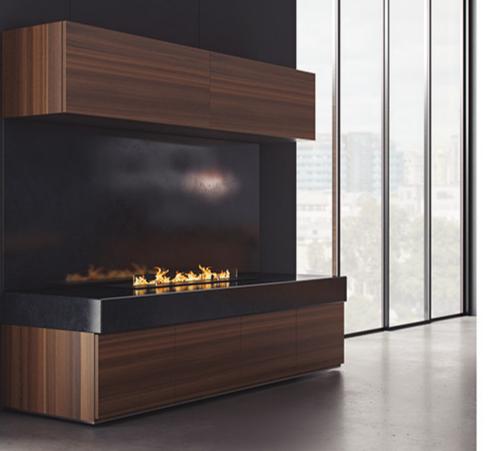

ia and mat champagne handles. Side panels











### VATHRFI

Grace of traditional motifs and wallnut tree Wallnut tree coated. Special inlayed veneer application. Central locking system. Leather coated bases. New led lights aplication in drawers. New led lights in cabinets. New Optional automatic or manual desktop socket system. New optional automatic monitor lift.

Ceviz ağacı ve geleneksel motiflerin zarafeti...
Ceviz kaplama.Özel flota ve marküteri
çalışması.Merkezi kilit sistemi.Deri kaplamalı
çekmece tabanları.Yeni çekmece içi led
aydınlatmalar.Yeni menteşe üstü led
aydınlatmalar.Yeni ve opsionel çalışma hayatınızı
kolaylaştırıcak elektronik açılıp kapanan masa
üstü priz sistemi.Yeni ve opsiyonel olarak masa
üstünde ve toplantı masasında uygulanan



























FP2



FP3













# DOORS





# executive office furniture & sofa set



| platin | passion | point | panora | sofa set  pazel  paradise  palm  padnam  platin  passion  point  panora |
|--------|---------|-------|--------|-------------------------------------------------------------------------|
| 61     | 71      | 81    | 95     |                                                                         |

Pazel brings a new breath of modern executive offices with minimal geometric structure and eclectic design.

Entegrated functional specifications ensure your comfort.

Just sit your back and enjoy. Let the Pazel configure your drink's temprature, smart phone's charge and music.









# functional design

**SMARTPHONE WIRELESS CHARGER** 









**CUP HEATER** 





**CUP COOLER**