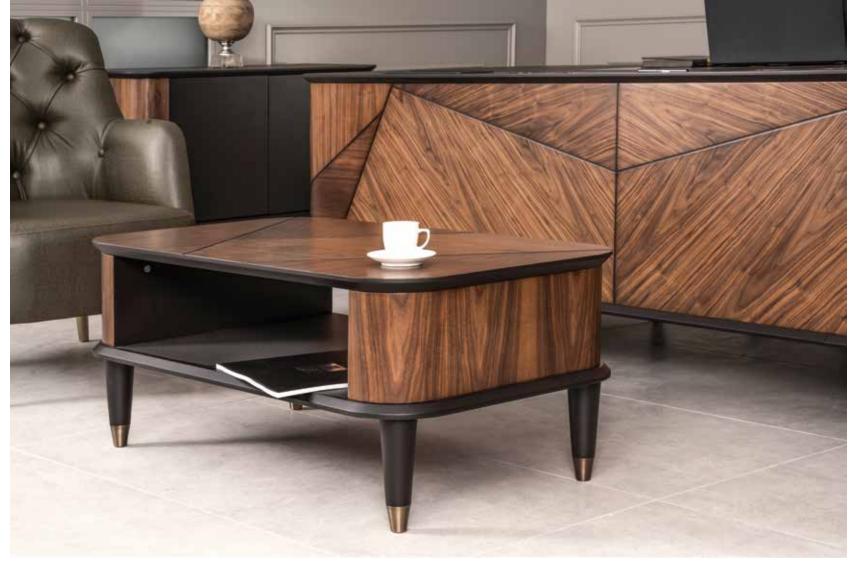

### ORION

#### "Successful expression of sharp form of simplicity"

Central locking system. Leather coated bases. New led lights application in drawers. New led lights in cabinets. New Optional automatic or manual desktop socket system. New optional automatic monitor lift.

Sadeliğin keskin formla başarılı anlatımı.. Merkezi kilit sistemi. Deri kaplama çekmece tabanları.Yeni çekmece iç led aydınlatmalar.Yeni menteşe üst led aydınlatmalar.

Yeni ve opsionel çalışma hayatınızı kolaylaştıracak elektronik açılıp kapanan masa üstü priz sistemi.Yeni ve opsiyonel