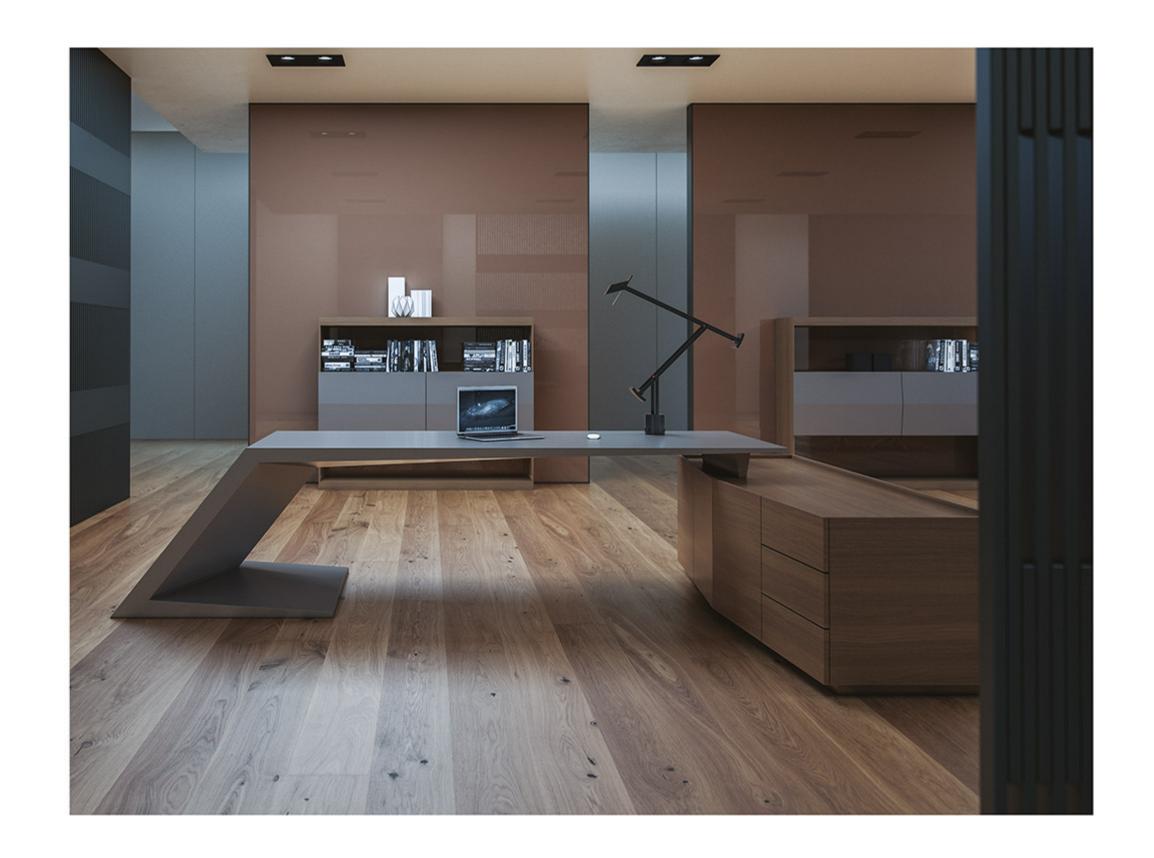

### Soft style for a contemporary result...

Central locking system. Leather coated bases. New led lights application in drawers. New led lights in cabinets. New Optional automatic or manual desktop socket system. New optional automatic monitor lift.

#### "Successful expression of sharp form of simplicity"

Central locking system. Leather coated bases. New led lights application in drawers. New led lights in cabinets. New Optional automatic or manual desktop socket system. New optional automatic monitor lift.