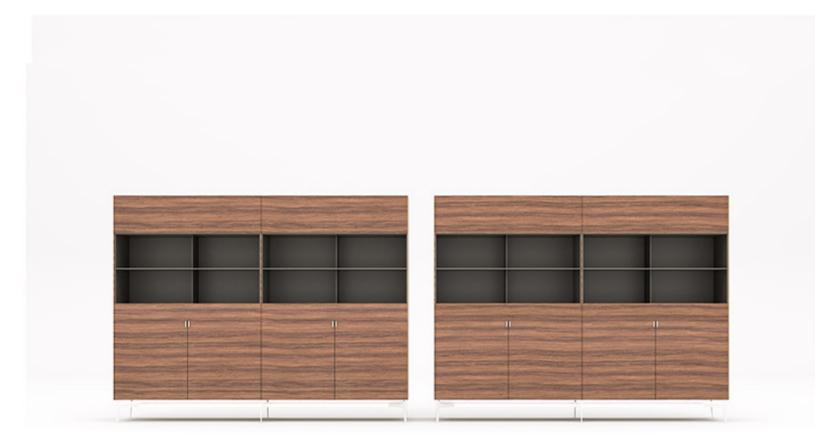

### ORION

#### "Successful expression of sharp form of simplicity"

Central locking system. Leather coated bases. New led lights application in drawers. New led lights in cabinets. New Optional automatic or manual desktop socket system. New optional automatic monitor lift.

Sadeliğin keskin formla başarılı anlatımı.. Merkezi kilit sistemi. Deri kaplama çekmece tabanları.Yeni çekmece iç led aydınlatmalar.Yeni menteşe üst led aydınlatmalar.

Yeni ve opsionel çalışma hayatınızı kolaylaştıracak elektronik açılıp kapanan masa üstü priz sistemi.Yeni ve opsiyonel