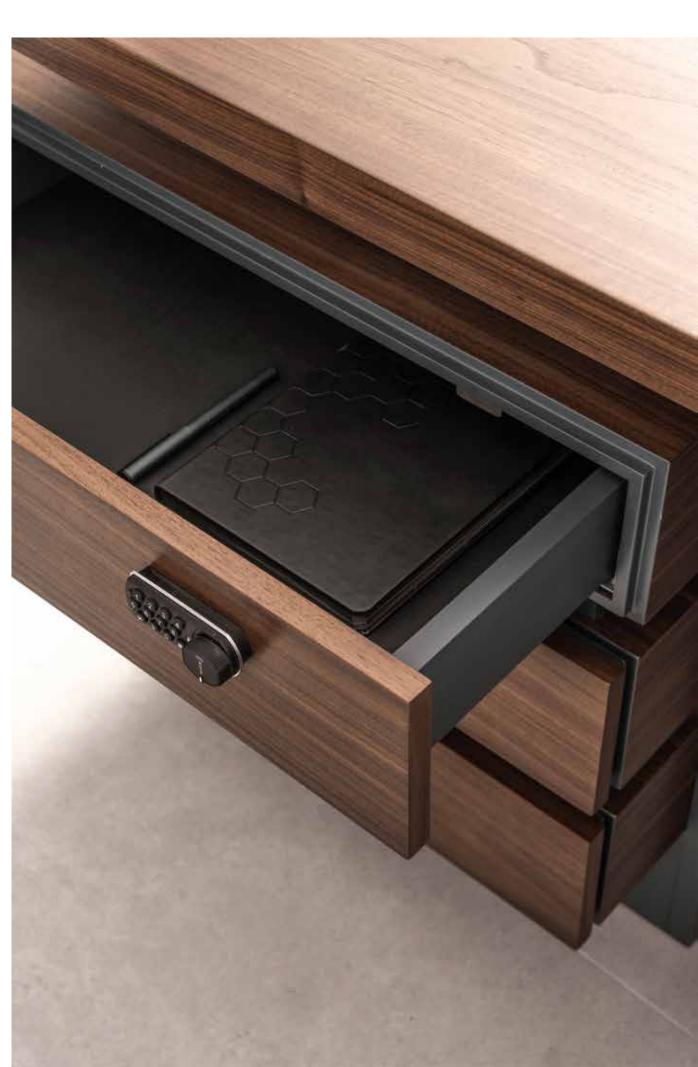

### Soft style for a contemporary result...

Central locking system. Leather coated bases. New led lights application in drawers. New led lights in cabinets. New Optional automatic or manual desktop socket system. New optional automatic monitor lift.

#### "Successful expression of sharp form of simplicity"

Central locking system. Leather coated bases. New led lights application in drawers. New led lights in cabinets. New Optional automatic or manual desktop socket system. New optional automatic monitor lift.