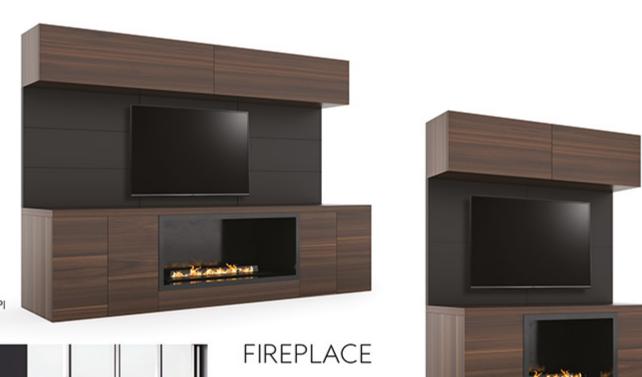

co roccia and mat champagne handles. Side panels











### VATHRFI

Grace of traditional motifs and wallnut tree Wallnut tree coated. Special inlayed veneer application. Central locking system. Leather coated bases. New led lights aplication in drawers. New led lights in cabinets. New Optional automatic or manual desktop socket system. New optional automatic monitor lift.

Ceviz ağacı ve geleneksel motiflerin zarafeti...
Ceviz kaplama.Özel flota ve marküteri
çalışması.Merkezi kilit sistemi.Deri kaplamalı
çekmece tabanları.Yeni çekmece içi led
aydınlatmalar.Yeni menteşe üstü led
aydınlatmalar.Yeni ve opsionel çalışma hayatınızı
kolaylaştırıcak elektronik açılıp kapanan masa
üstü priz sistemi.Yeni ve opsiyonel olarak masa
üstünde ve toplantı masasında uygulanan



























FP2



FP3













# DOORS





# executive office furniture & sofa set



| platin | passion | point | panora | sofa set  pazel  paradise  palm  padnam  platin  passion  point  panora |
|--------|---------|-------|--------|-------------------------------------------------------------------------|
| 61     | 71      | 81    | 95     |                                                                         |

Pazel brings a new breath of modern executive offices with minimal geometric structure and eclectic design.

Entegrated functional specifications ensure your comfort.

Just sit your back and enjoy. Let the Pazel configure your drink's temprature, smart phone's charge and music.









# functional design

**SMARTPHONE WIRELESS CHARGER** 









**CUP HEATER** 





**CUP COO