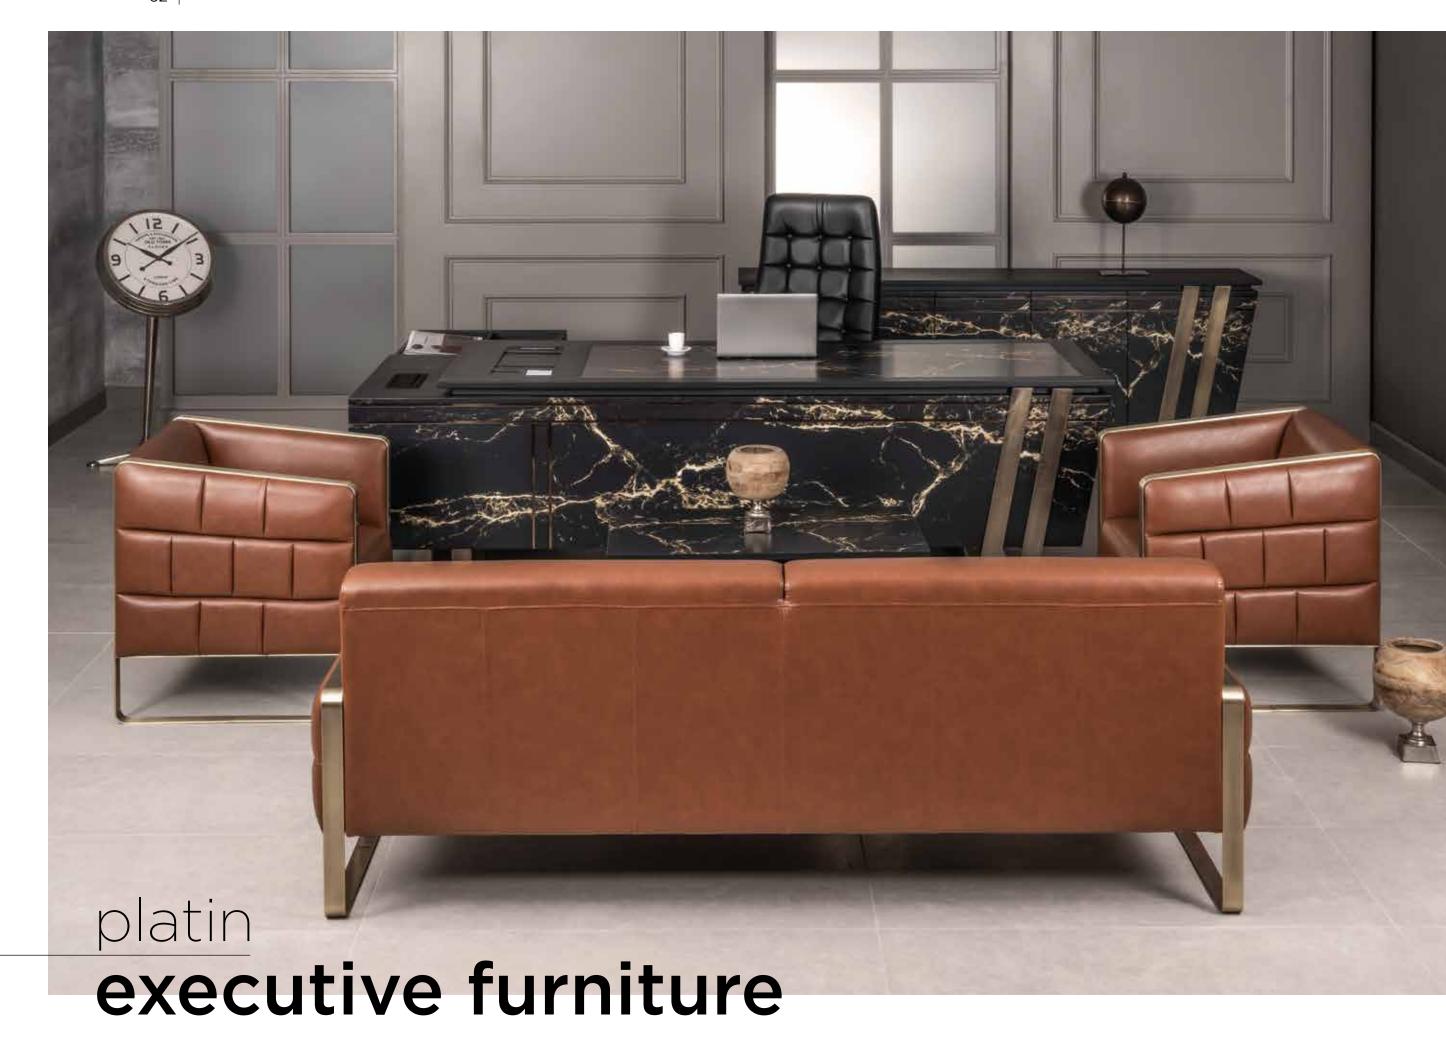

# executive office furniture & sofa set

| platin | passion | point | panora | sofa set  pazel  paradise  palm  padnam  platin  passion  point  panora |
|--------|---------|-------|--------|-------------------------------------------------------------------------|
| 61     | 71      | 81    | 95     |                                                                         |

Platin's metal footings and special marble texture covering brings a new mood to the offices. If you want to extraordinary office experience, you can pick Platin.

Noble posture of ebony wood and metal foot keeps your office warm and sincere. This is a Passion that you should experienced.