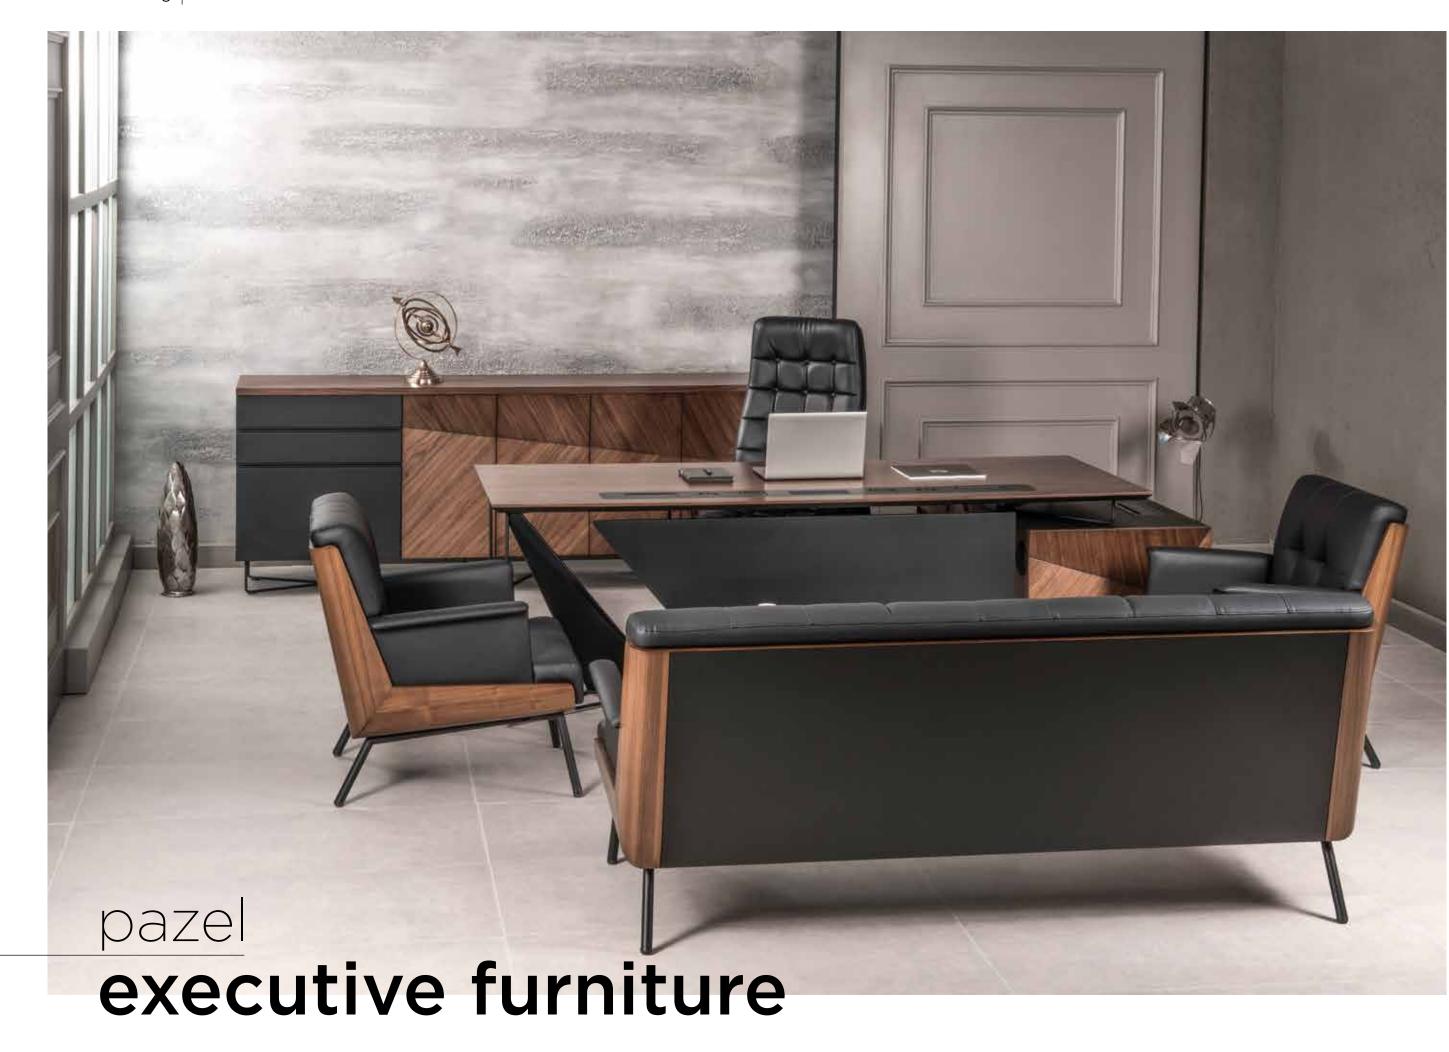

# executive office furniture & sofa set

| platin | passion | point | panora | sofa set  pazel  paradise  palm  padnam  platin  passion  point  panora |
|--------|---------|-------|--------|-------------------------------------------------------------------------|
| 61     | 71      | 81    | 95     |                                                                         |

Pazel brings a new breath of modern executive offices with minimal geometric structure and eclectic design.

Entegrated functional specifications ensure your comfort.

Just sit your back and enjoy. Let the Pazel configure your drink's temprature, smart phone's charge and music.