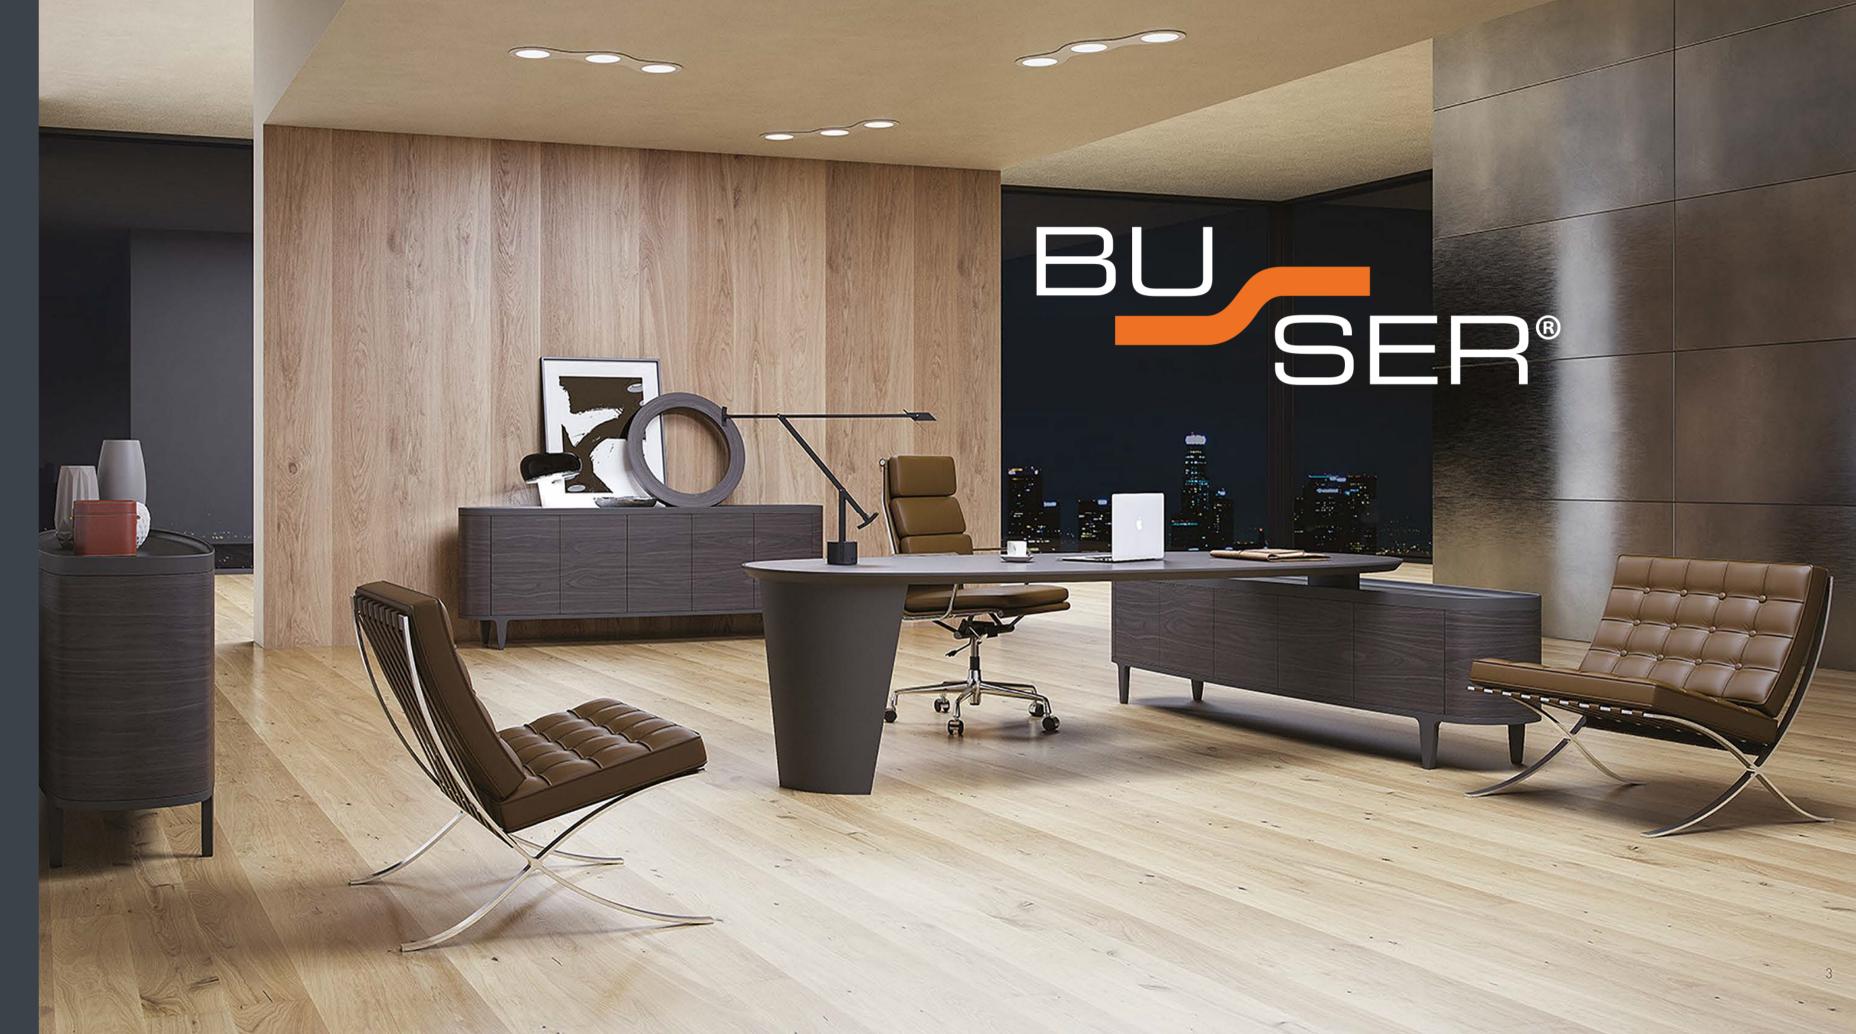

### Soft style for a contemporary result...

Central locking system. Leather coated bases. New led lights application in drawers. New led lights in cabinets. New Optional automatic or manual desktop socket system. New optional automatic monitor lift.

#### "Successful expression of sharp form of simplicity"

Central locking system. Leather coated bases. New led lights application in drawers. New led lights in cabinets. New Optional automatic or manual desktop socket system. New optional automatic monitor lift.