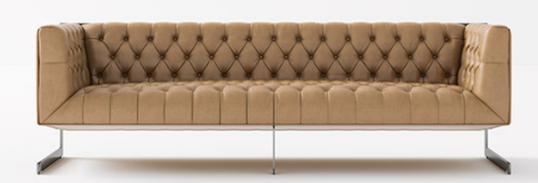

## executive office sofa set

| 106   | 108      | 110  | 112       | 114     | 116      |
|-------|----------|------|-----------|---------|----------|
|       |          |      |           |         |          |
|       |          |      |           |         |          |
|       |          |      |           |         |          |
|       |          |      |           |         |          |
|       |          |      |           |         |          |
|       |          |      |           |         |          |
| Pazer | paradisc | Pann | paariarri | Piaciri | PG331011 |
| pazel | paradise | palm | padnam    | platin  | passion  |

105 sofa set EXECUTIVE OFFICE SOFA SET

point panora

120

118

| pazel                  | palladium                            | paradise               | palm            | lm padnam                    |  |
|------------------------|--------------------------------------|------------------------|-----------------|------------------------------|--|
|                        |                                      |                        |                 |                              |  |
| <b>ceviz</b><br>walnut | tütsülü okaliptus<br>sooty ocaliptus | <b>ceviz</b><br>walnut | ofram           | <b>pelesenk</b><br>rose wood |  |
| RAL <b>9005</b>        | RAL <b>9005</b>                      | RAL <b>8022</b>        | RAL <b>8019</b> | RAL <b>9005</b>              |  |
|                        |                                      |                        |                 |                              |  |
|                        |                                      |                        |                 |                              |  |