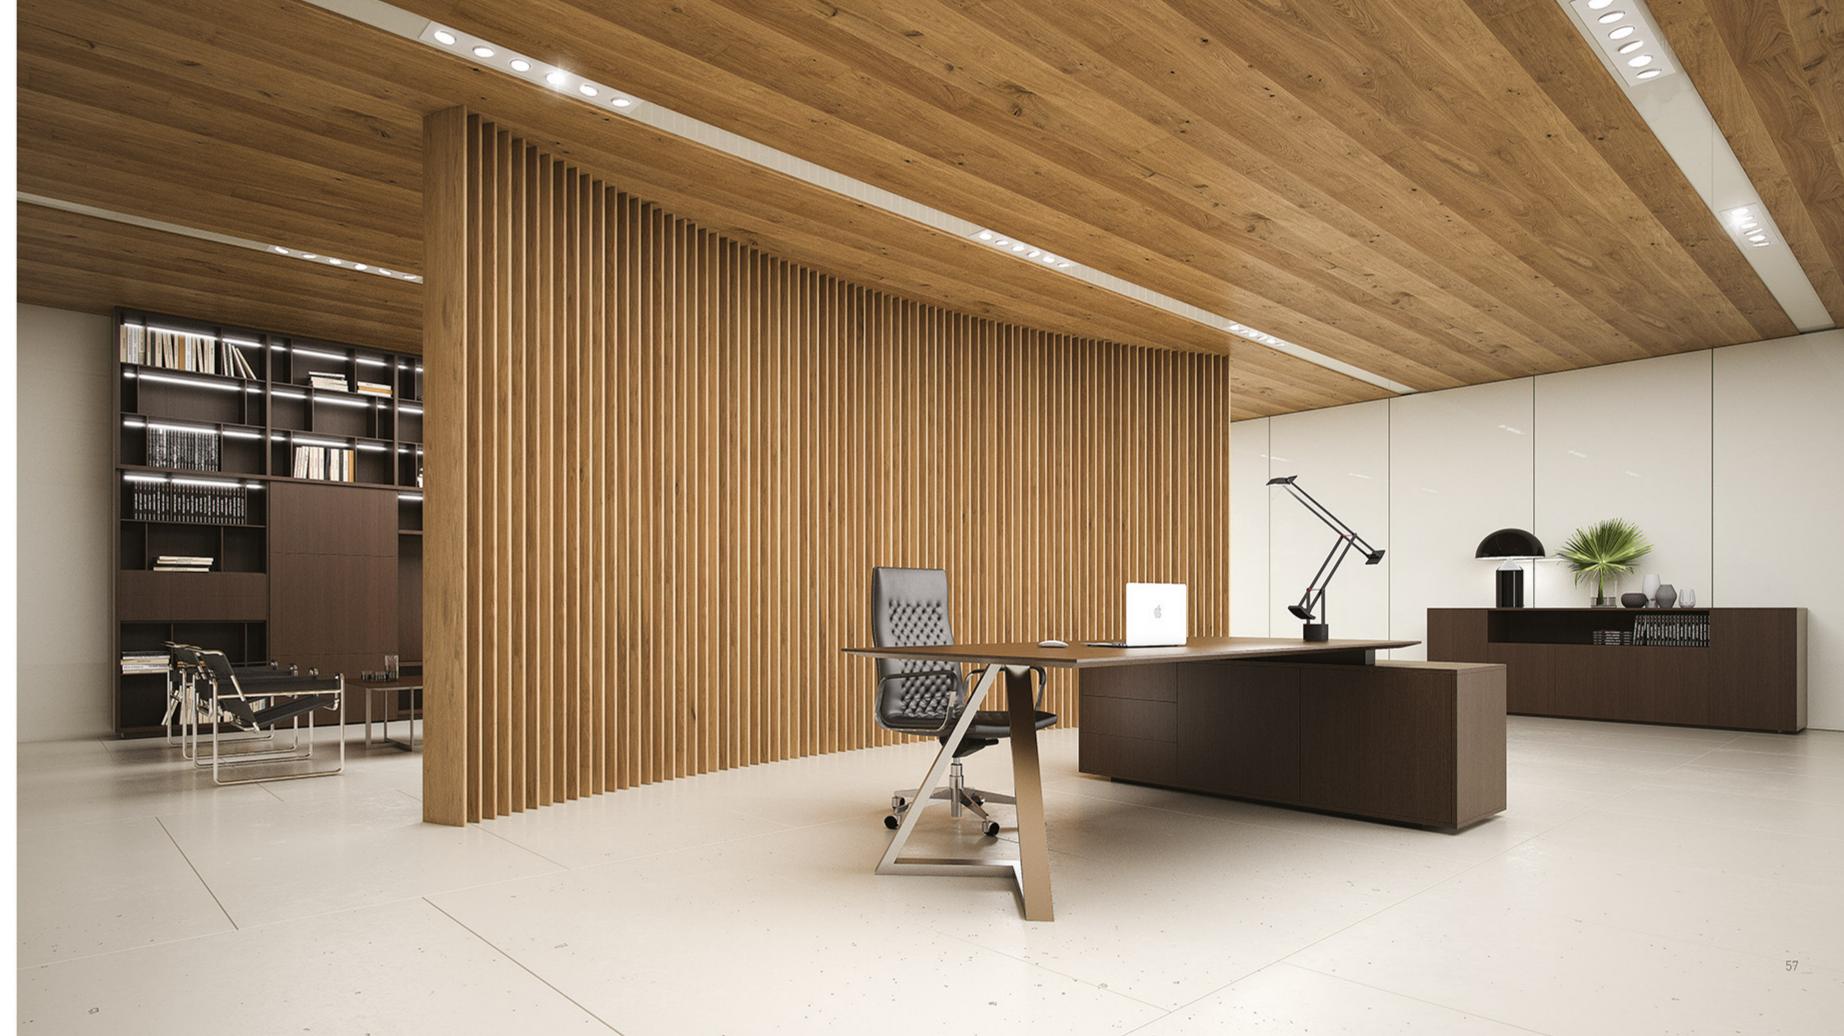

# EXEC

Central locking system. Leather coated bases. New led lights application in drawers. New led lights in cabinets. New Optional automatic or manual desktop socket system. New optional automatic monitor lift.

Yeni ve opsionel çalışma hayatınızı kolaylaştıracak elektronik açılıp kapanan masa üstü priz sistemi. Yeni ve opsiyonel olarak masa üstünde ve toplantı masasında uygulanan elektronik monitör lift sistemi.