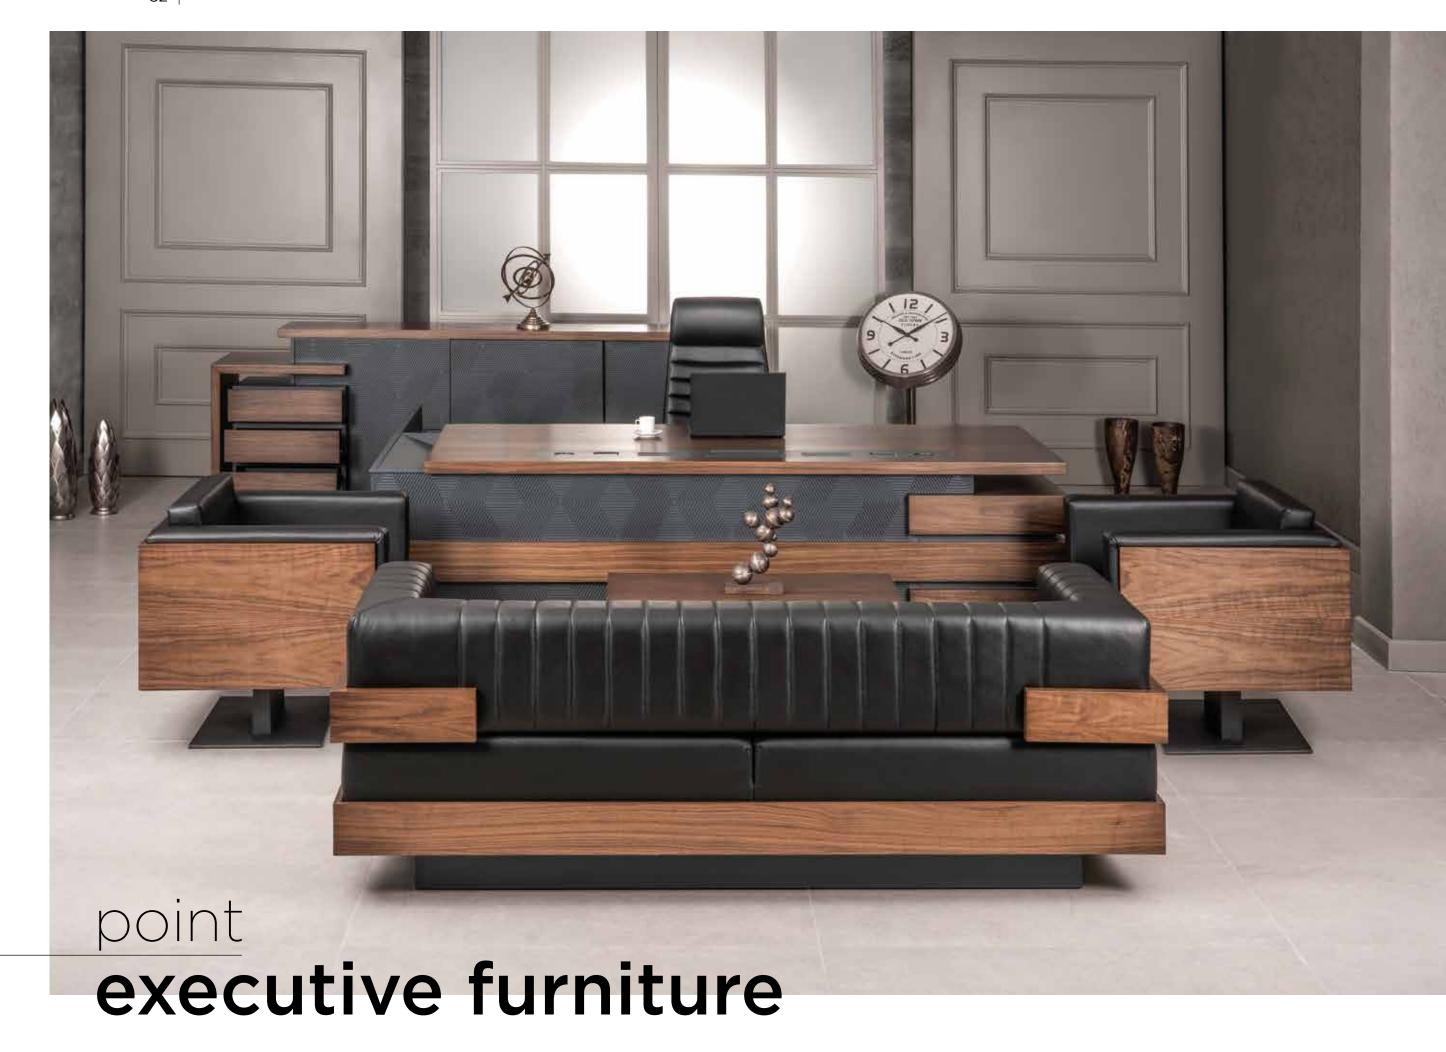

Platin's metal footings and special marble texture covering brings a new mood to the offices. If you want to extraordinary office experience, you can pick Platin.

Noble posture of ebony wood and metal foot keeps your office warm and sincere. This is a Passion that you should experienced.