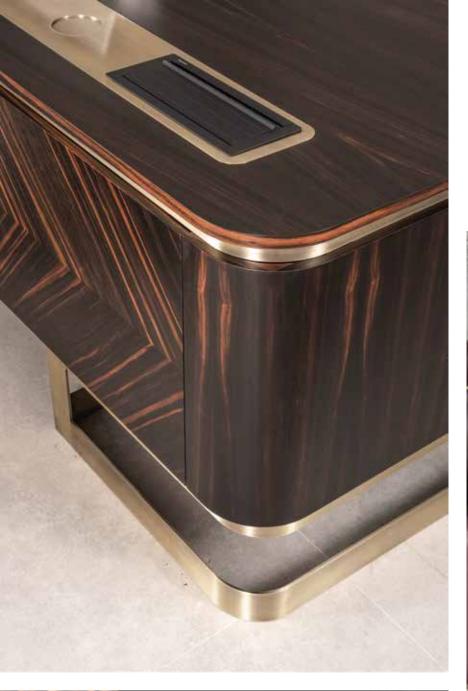

### Soft style for a contemporary result...

Central locking system. Leather coated bases. New led lights application in drawers. New led lights in cabinets. New Optional automatic or manual desktop socket system. New optional automatic monitor lift.

#### "Successful expression of sharp form of simplicity"

Central locking system. Leather coated bases. New led lights application in drawers. New led lights in cabinets. New Optional automatic or manual desktop socket system. New optional automatic monitor lift.