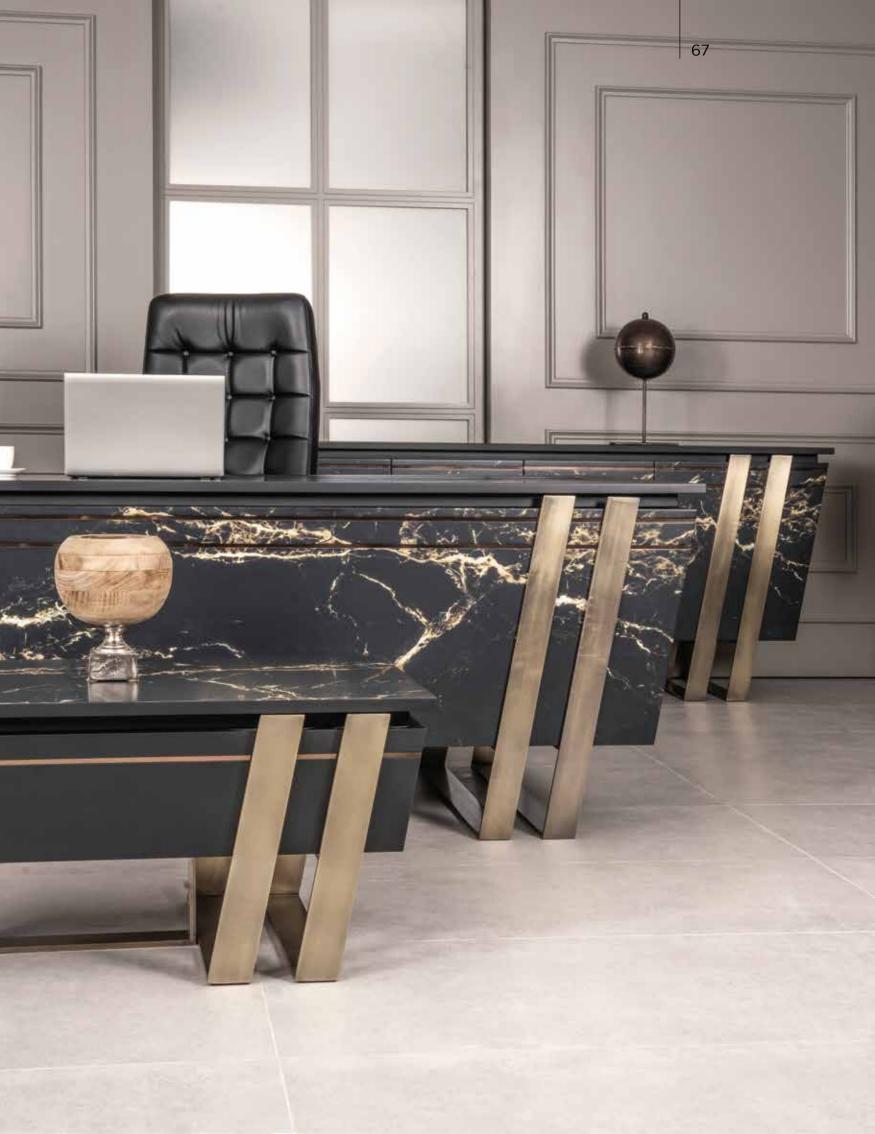

Presentation of simplicity and comfort as a one piece.
Especially the metal application shows itself and bring modern atmosphere for place that in.



























Reflecting the harmony of contemporary and classical design, Paradise will be an indispensable part of your office with its strong stance and ergonomic structure.































In addition to its innovative design approach, functionality and ergonomics are several Palm's strengths. Separate storage units and drawers provide you with an easy storage experience.





























































Platin's metal footings and special marble texture covering brings a new mood to the offices. If you want to extraordinary office experience, you can pick Platin.





























Noble posture of ebony wood and metal foot keeps your office warm and sincere. This is a Passion that you should experienced.







































































Panora with carefully selected root walnut coating and circular form reflect the natures all glory. It's designed for executives that desire power. Furniture definition of perfection with its complementary metal components and skillful workmanship...



























## executive office sofa set

| 106   | 108      | 110  | 112       | 114     | 116      |
|-------|----------|------|-----------|---------|----------|
|       |          |      |           |         |          |
|       |          |      |           |         |          |
|       |          |      |           |