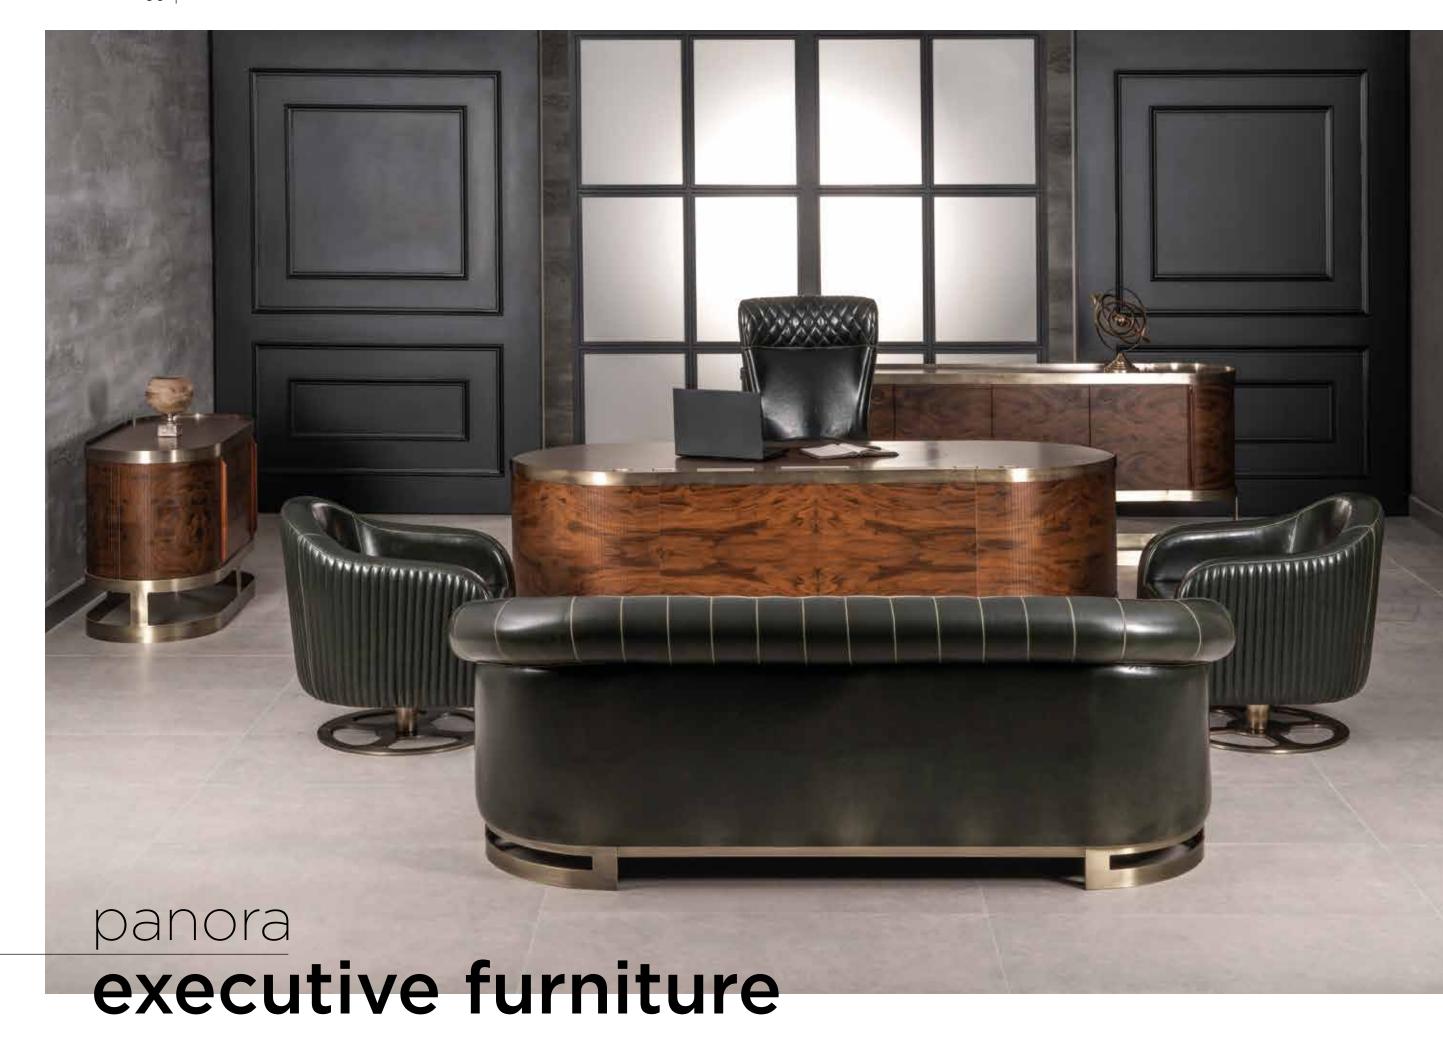

# executive office furniture & sofa set

| platin | passion | point | panora | sofa set  pazel  paradise  palm  padnam  platin  passion  point  panora |
|--------|---------|-------|--------|-------------------------------------------------------------------------|
| 61     | 71      | 81    | 95     |                                                                         |

Panora with carefully selected root walnut coating and circular form reflect the natures all glory. It's designed for executives that desire power. Furniture definition of perfection with its complementary metal components and skillful workmanship...