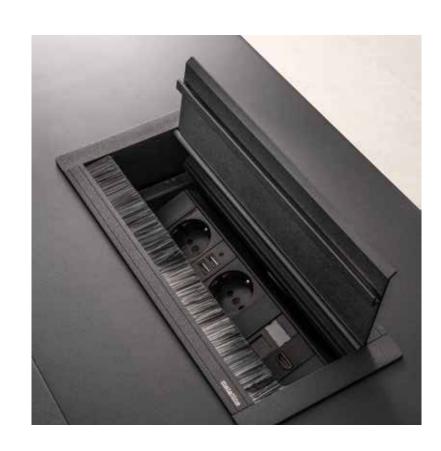

### Soft style for a contemporary result...

Central locking system. Leather coated bases. New led lights application in drawers. New led lights in cabinets. New Optional automatic or manual desktop socket system. New optional automatic monitor lift.

Yeni ve opsionel çalışma hayatınızı kolaylaştıracak elektronik açılıp kapanan masa üstü priz sistemi. Yeni ve opsiyonel olarak masa üstiinde ve toplantı masasında uygulanan elektronik monitör lift sistemi,