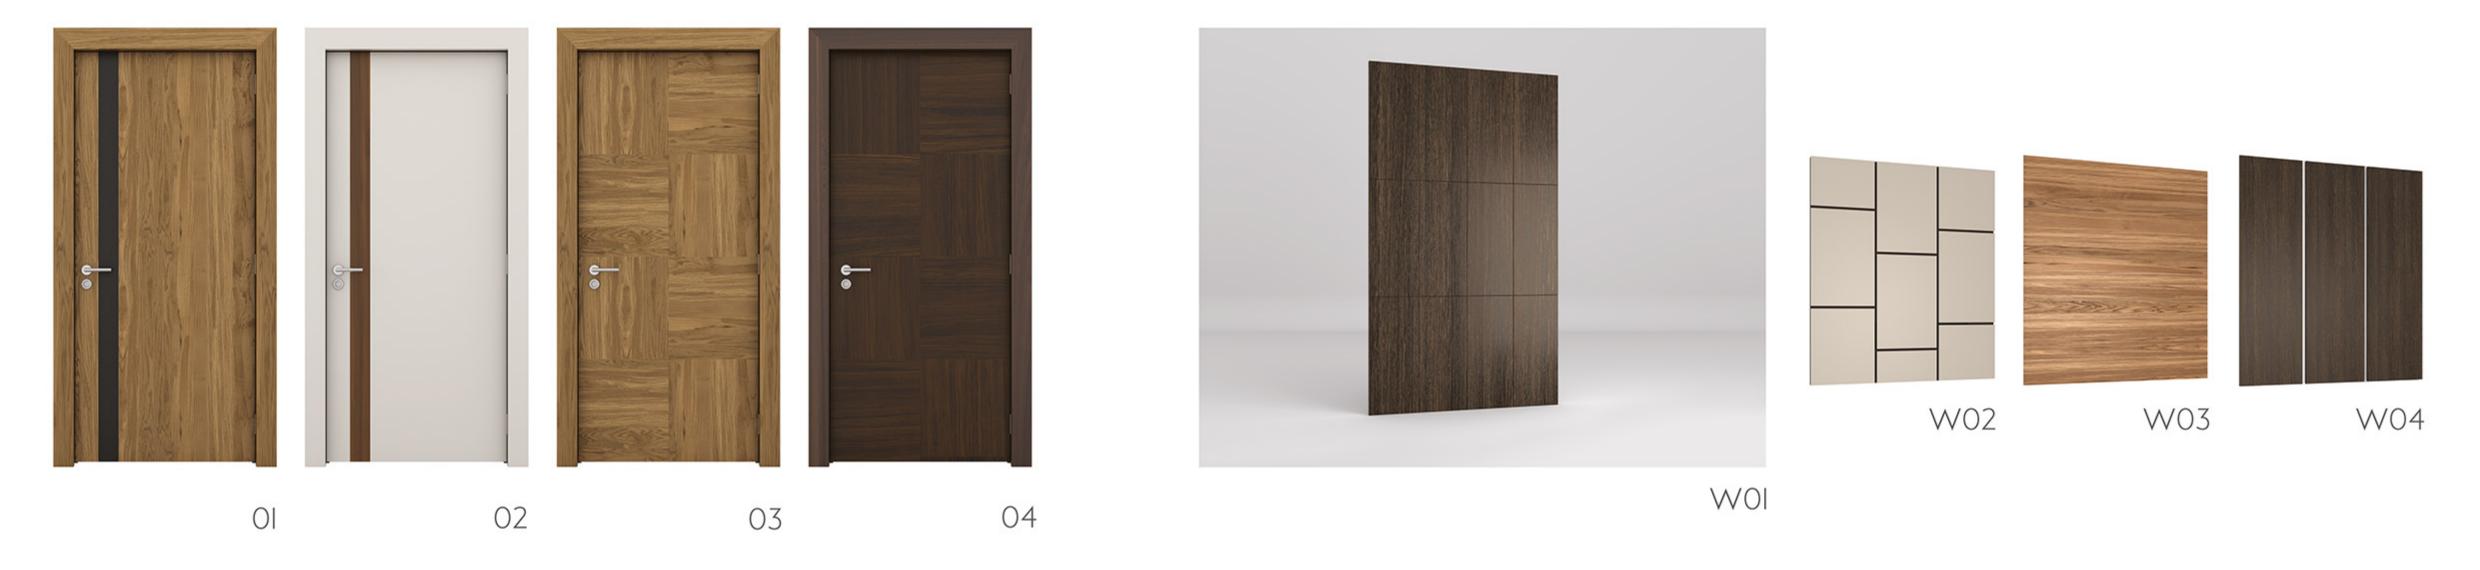

. Side panels











### VATHRFI

Grace of traditional motifs and wallnut tree Wallnut tree coated. Special inlayed veneer application. Central locking system. Leather coated bases. New led lights aplication in drawers. New led lights in cabinets. New Optional automatic or manual desktop socket system. New optional automatic monitor lift.

Ceviz ağacı ve geleneksel motiflerin zarafeti...
Ceviz kaplama.Özel flota ve marküteri
çalışması.Merkezi kilit sistemi.Deri kaplamalı
çekmece tabanları.Yeni çekmece içi led
aydınlatmalar.Yeni menteşe üstü led
aydınlatmalar.Yeni ve opsionel çalışma hayatınızı
kolaylaştırıcak elektronik açılıp kapanan masa
üstü priz sistemi.Yeni ve opsiyonel olarak masa
üstünde ve toplantı masasında uygulanan



























FP2



FP3













# DOORS





# executive office furniture & sofa set



| platin | passion | point | panora | sofa set  pazel  paradise  palm  padnam  platin  passion  point  panora |
|--------|---------|-------|--------|-------------------------------------------------------------------------|
| 61     | 71      | 81    | 95     |                                                                         |

Pazel brings a new breath of modern executive offices with minimal geometric structure and eclectic design.

Entegrated functional specifications ensure your comfort.

Just sit your back and enjoy. Let the Pazel configure your drink's temprature, smart phone's charge and music.









# functional design

**SMARTPHONE WIRELESS CHARGER** 









**CUP HEATER** 





**CUP COOLER** 





MUSIC