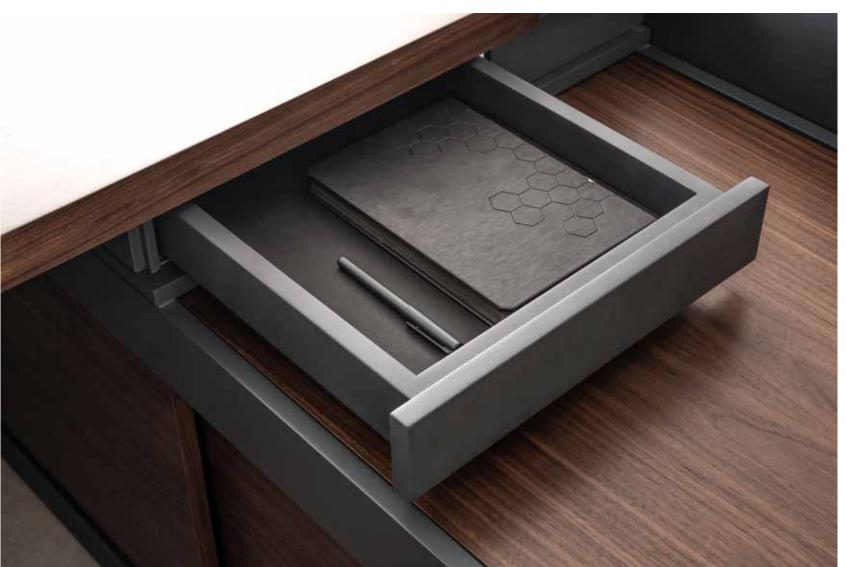

### Soft style for a contemporary result...

Central locking system. Leather coated bases. New led lights application in drawers. New led lights in cabinets. New Optional automatic or manual desktop socket system. New optional automatic monitor lift.

#### "Successful expression of sharp form of simplicity"

Central locking system. Leather coated bases. New led lights application in drawers. New led lights in cabinets. New Optional automatic or manual desktop socket system. New optional automatic monitor lift.