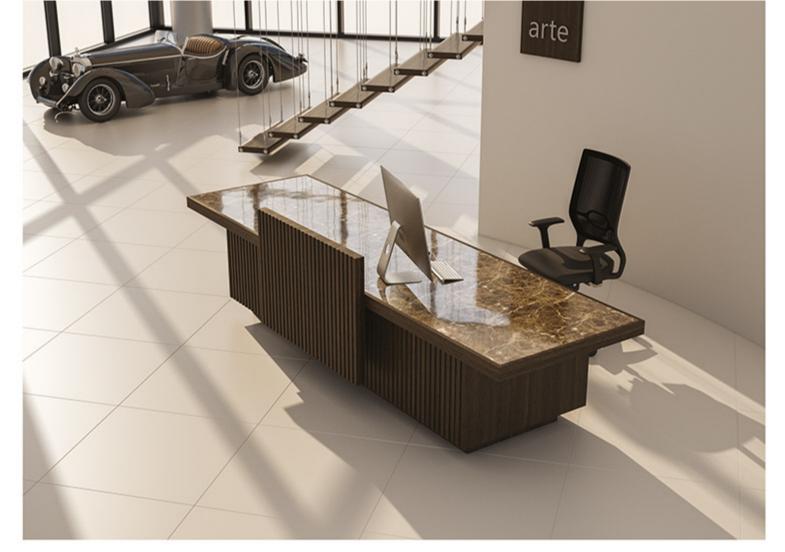

### OPUS

A sinistra: dettaglio della cassettiera a vetrina Qui e nella pagina precedente: armadio Senzafine

24 ottone e maniglia in brown nickel satinato. On in metal lacquer 24 ottone. Structure, back panels the left: detail of the suspended display case and internal equipment in canvas grigio dresser with upper top in fumé glass 3050, pullout tray with champagne mat lacquered front, drawer bottom in techno leather 06 nocciola. Lower drawers with elm melamine fronts, mat champagne Step handle and techno leather 06 nocciola, drawers' bottom in techno leather 06 nocciola. Below: detail of the Plus door in metal lacquer 24 ottone and handle in brushed brown nicket.