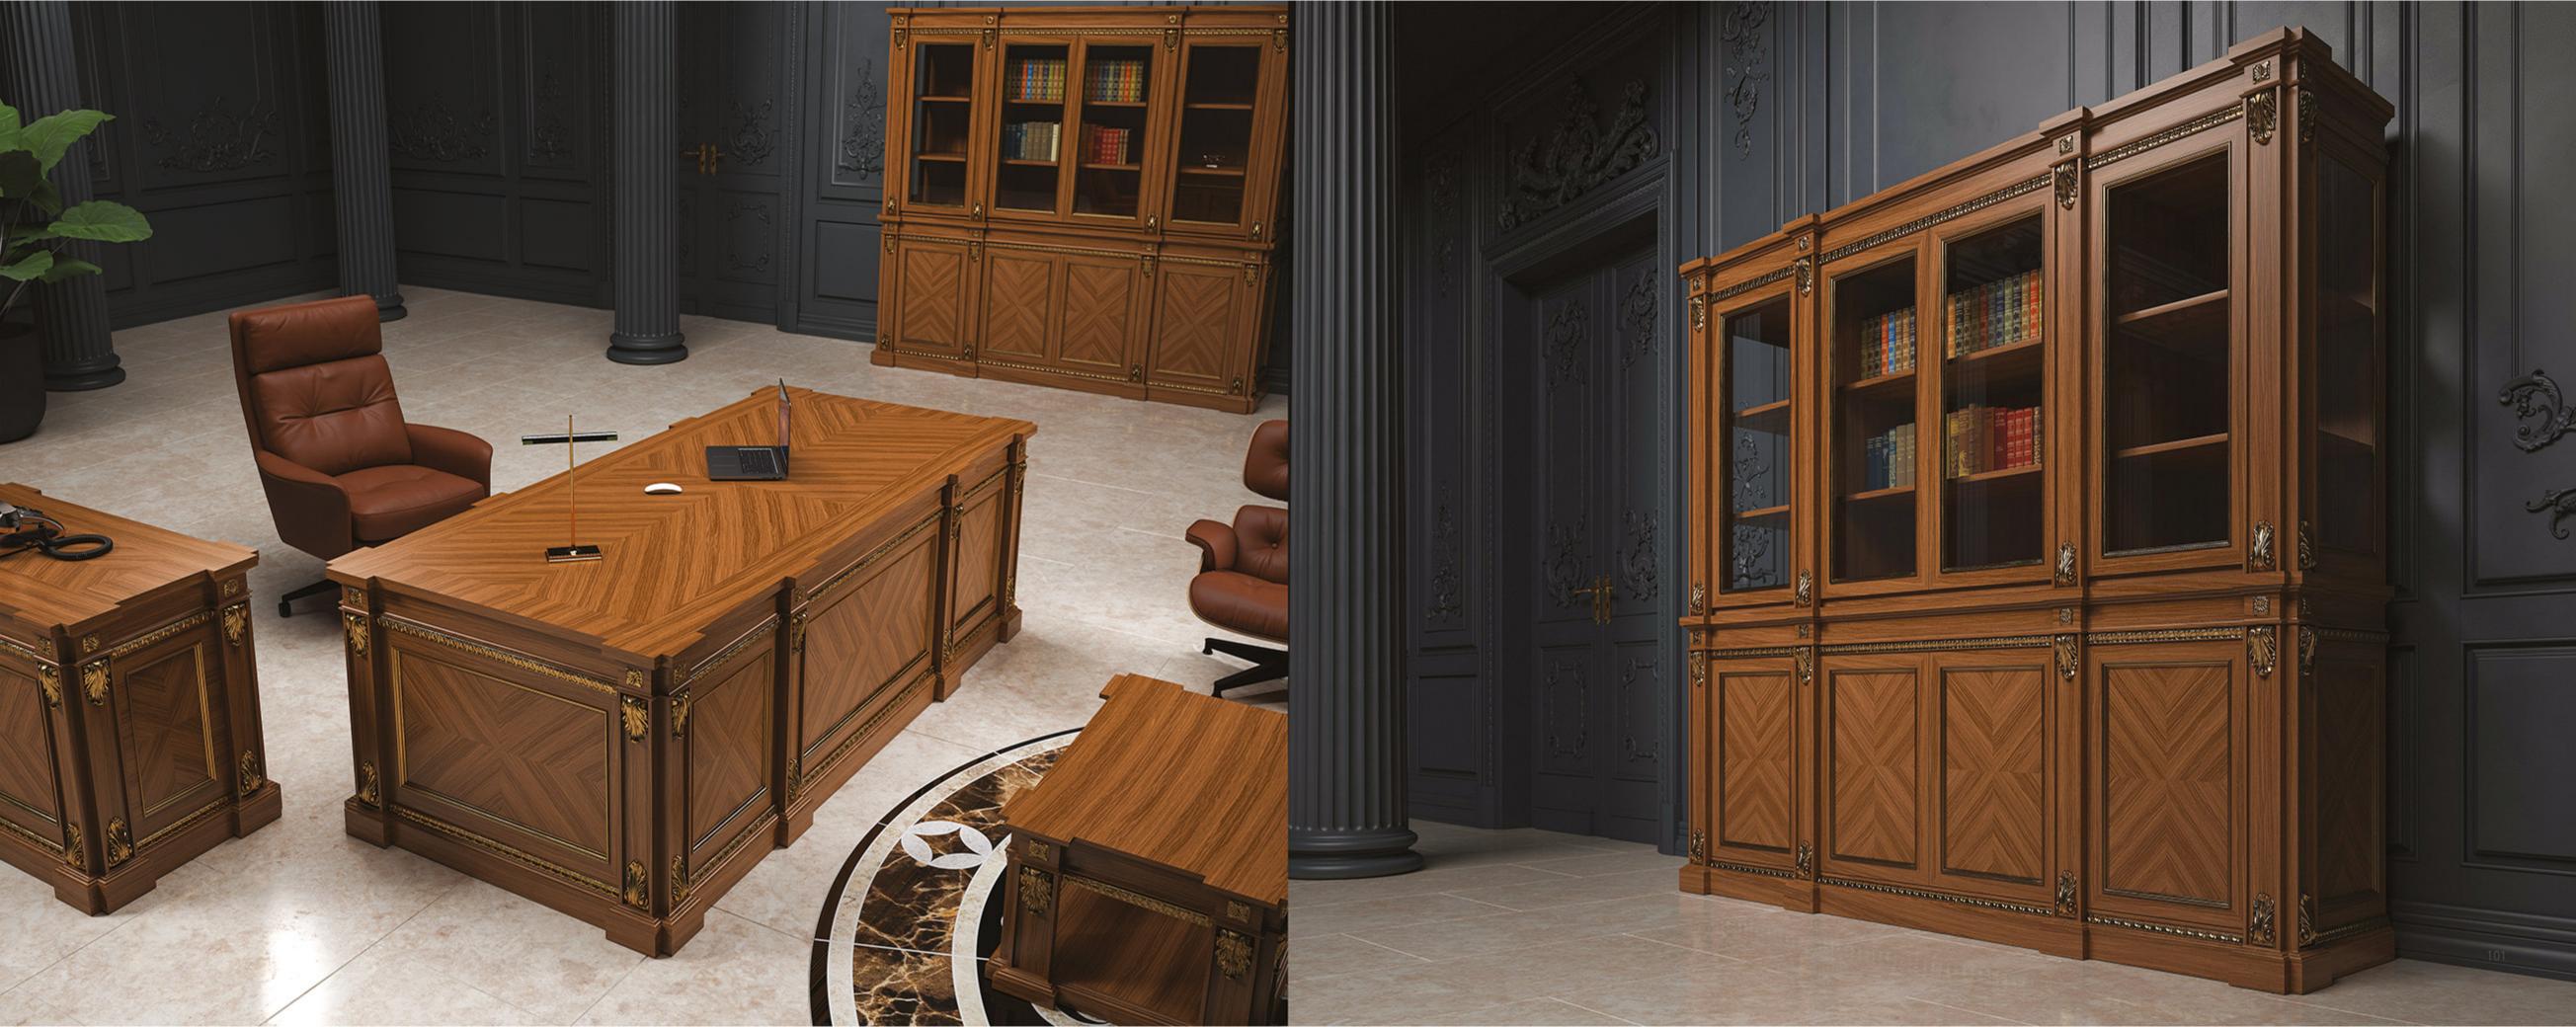

### ORION

#### "Successful expression of sharp form of simplicity"

Central locking system. Leather coated bases. New led lights application in drawers. New led lights in cabinets. New Optional automatic or manual desktop socket system. New optional automatic monitor lift.

Sadeliğin keskin formla başarılı anlatımı.. Merkezi kilit sistemi. Deri kaplama çekmece tabanları.Yeni çekmece iç led aydınlatmalar.Yeni menteşe üst led aydınlatmalar.

Yeni ve opsionel çalışma hayatınızı kolaylaştıracak elektronik açılıp kapanan masa üstü priz sistemi.Yeni ve opsiyonel