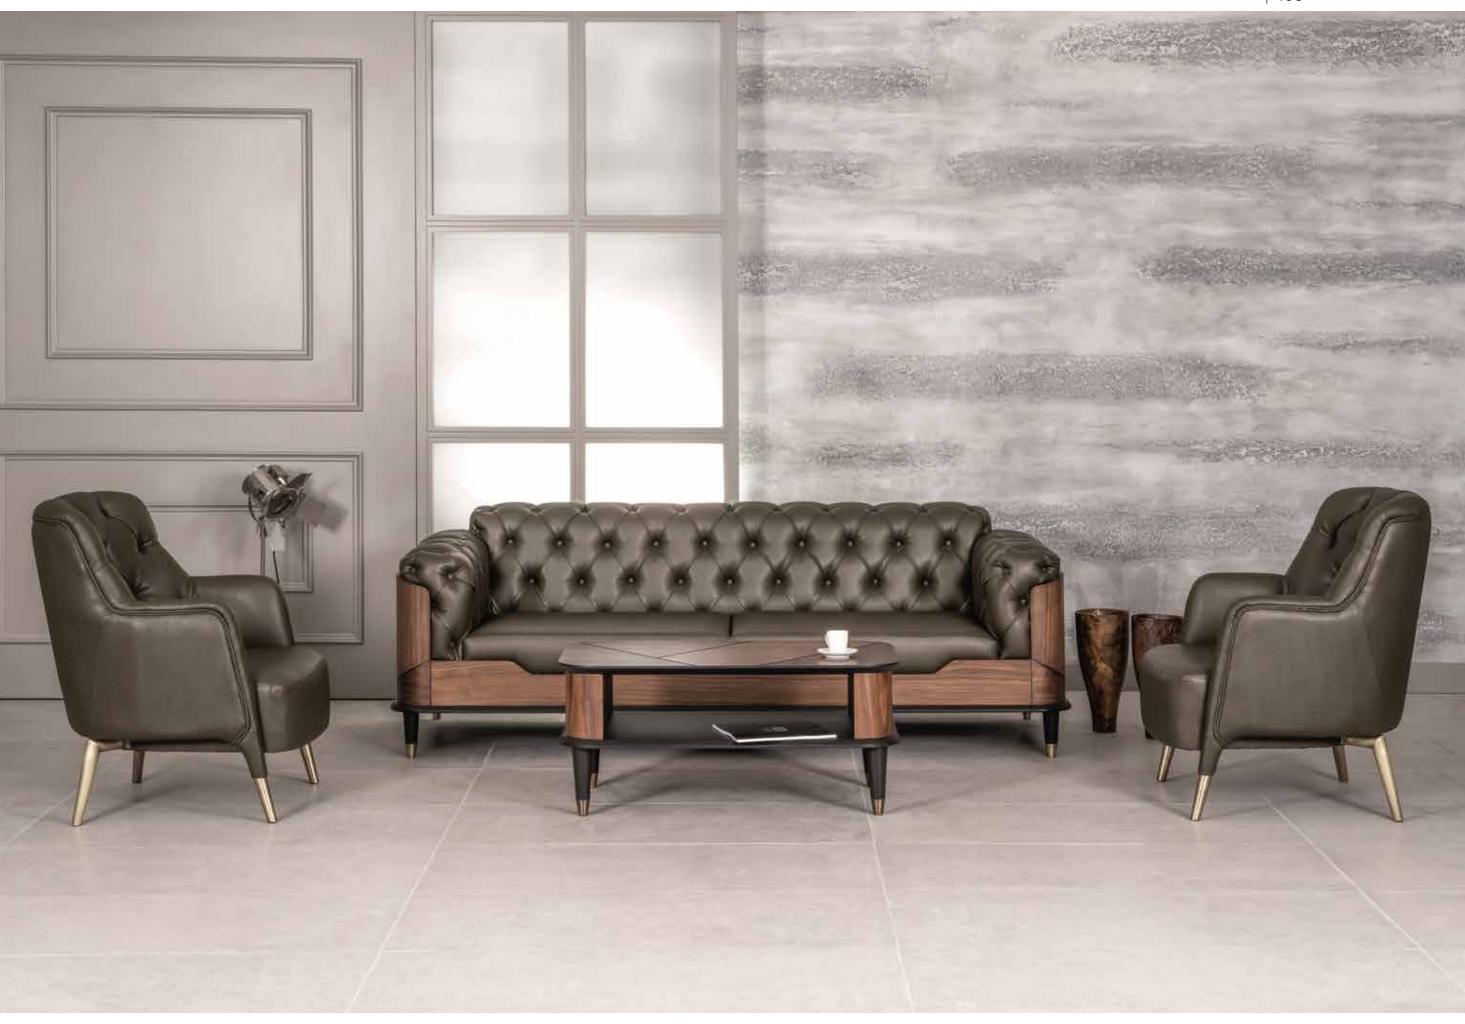

Reflecting the harmony of contemporary and classical design, Paradise will be an indispensable part of your office with its strong stance and ergonomic structure.

In addition to its innovative design approach, functionality and ergonomics are several Palm's strengths. Separate storage units and drawers provide you with an easy storage experience.