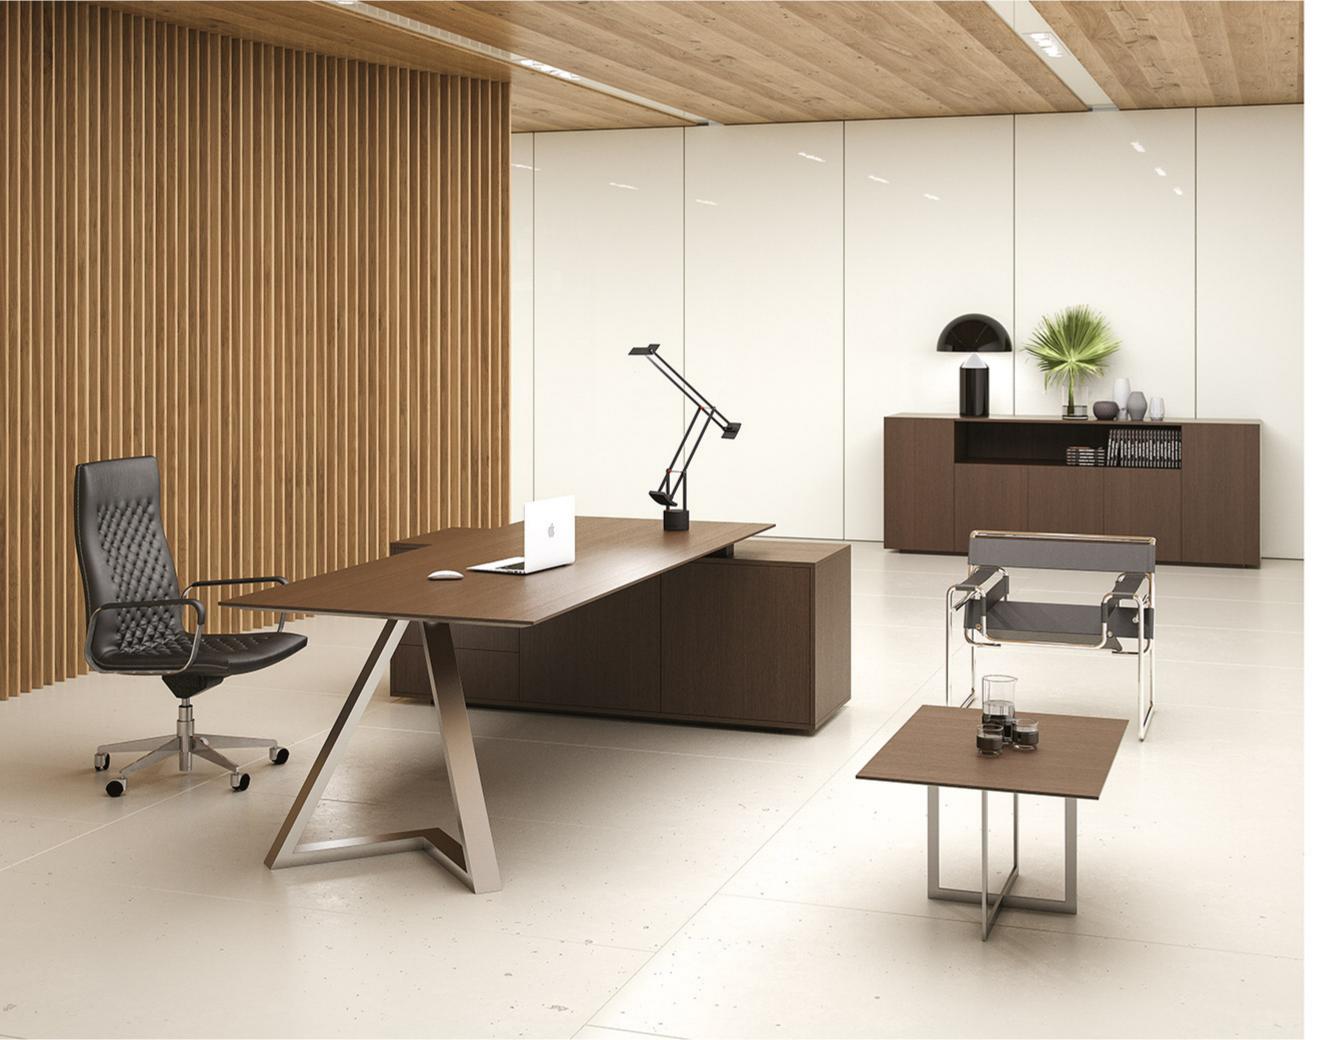

# EXEC

Central locking system. Leather coated bases. New led lights application in drawers. New led lights in cabinets. New Optional automatic or manual desktop socket system. New optional automatic monitor lift.

Yeni ve opsionel çalışma hayatınızı kolaylaştıracak elektronik açılıp kapanan masa üstü priz sistemi. Yeni ve opsiyonel olarak masa üstünde ve toplantı masasında uygulanan elektronik monitör lift sistemi.