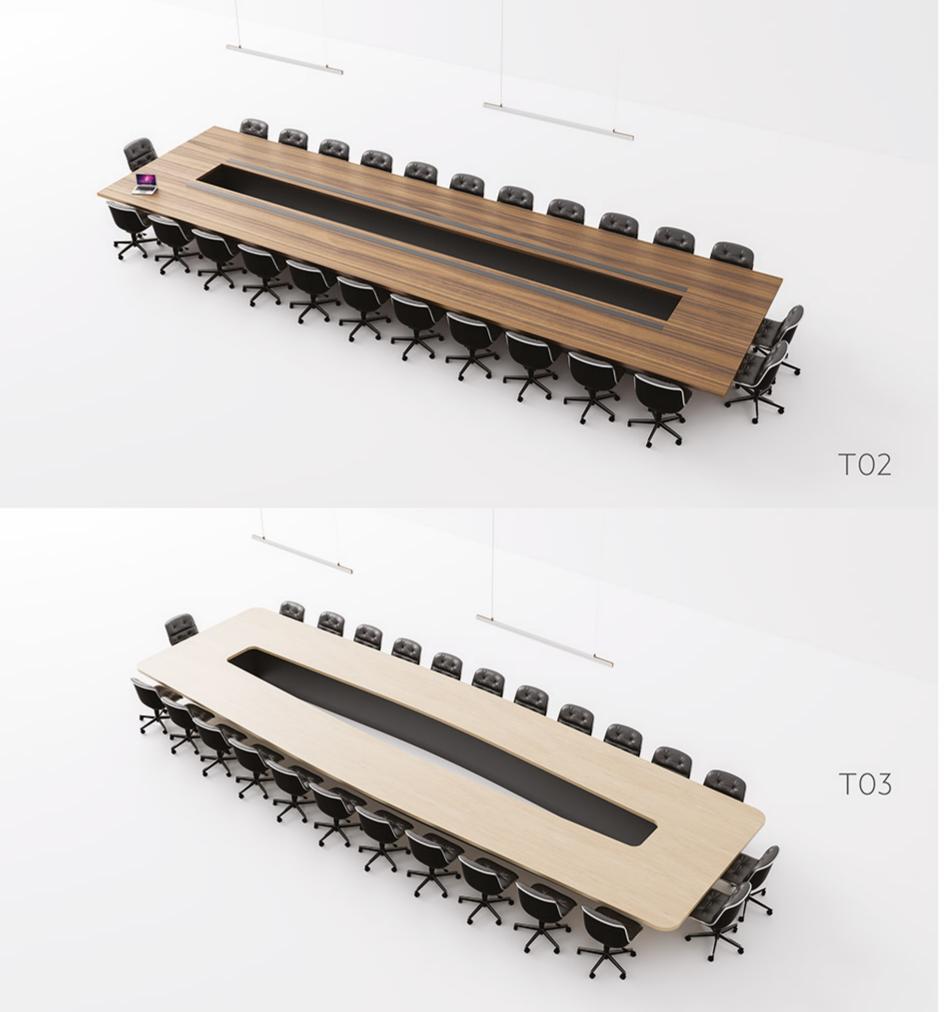

### ORION

# S-PACE

led lights in cabinets. New Optional automatic or manual desktop socket system. New optional automatic monitor lift.

Central locking system. Leather coated Yeni ve opsionel çalışma hayatınızı kolaylaştıracak bases.New led lights application in drawers. New elektronik açılıp kapanan masa üstü priz sistemi. Yeni ve opsiyonel olarak masa üstünde ve toplantı masasında uygulanan elektronik monitör