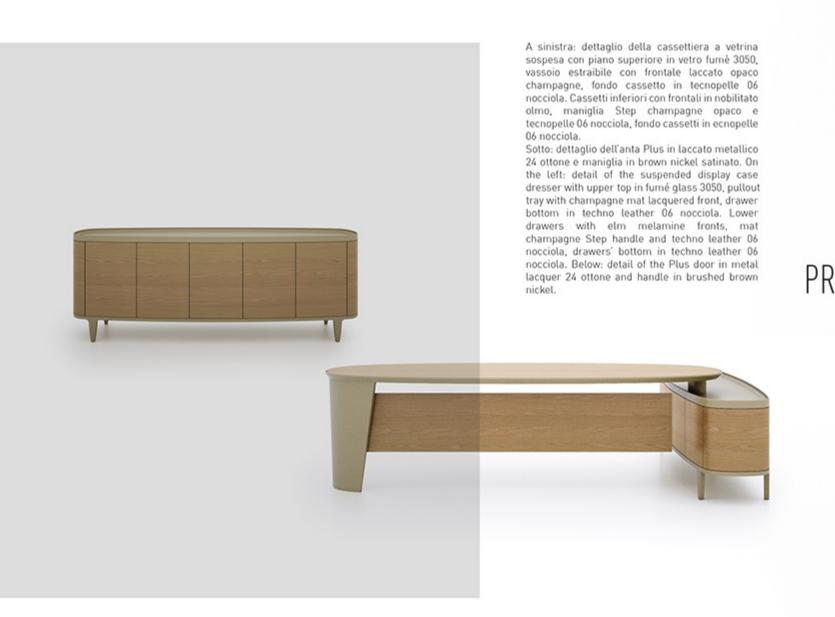

vassoio estraibile con frontale laccato opaco 06 nocciola.

24 ottone e maniglia in brown nickel satinato. On in metal lacquer 24 ottone. Structure, back panels the left: detail of the suspended display case and internal equipment in canvas grigio dresser with upper top in fumé glass 3050, pullout melamine. tray with champagne mat lacquered front, drawer bottom in techno leather 06 nocciola. Lower drawers with elm melamine fronts, mat champagne Step handle and techno leather 06 nocciola, drawers' bottom in techno leather 06 nocciola. Below: detail of the Plus door in metal lacquer 24 ottone and handle in brushed brown nickel.

A sinistra: dettaglio della cassettiera a vetrina Qui e nella pagina precedente: armadio Senzafine sospesa con piano superiore in vetro fumè 3050, Plus apertura battente, ante Plus in laccato semilucido 89 roccia e maniglie champagne champagne, fondo cassetto in tecnopelle 06 opaco. Fianchi laterali in laccato metallico 24 nocciola. Cassetti inferiori con frontali in nobilitato ottone. Struttura, schienali e attrezzatura interna olmo, maniglia Step champagne opaco e in nobilitato canvas grigio. Here and on the tecnopelle 06 nocciola, fondo cassetti in ecnopelle previous page: Senzafine Plus wardrobe with leaf doors, Plus doors in semiglossy lacquered 89 Sotto: dettaglio dell'anta Plus in laccato metallico roccia and mat champagne handles. Side panels

Detail of the suspended display case dresser with upper top in fumé glass 3050, pullout Plus apertura battente, ante Plus in laccato tray with champagne mat lacquered front, drawer bottom in techno leather 06 nocciola. Lower drawers with elm melamine fronts, mat champagne Step handle and techno leather 06 nocciola, drawers' bottom in techno leather 06 nocciola, Below: detail of the Plus door in metal lacquer 24 ottone and handle in brushed brown in metal lacquer 24 ottone. Structure, back panels and internal equipment in canvas grigio melamine.

### OPUS

A sinistra: dettaglio della cassettiera a vetrina Qui e nella pagina precedente: armadio Senzafine

24 ottone e maniglia in brown nickel satinato. On in metal lacquer 24 ottone. Structure, back panels the left: detail of the suspended display case and internal equipment in canvas grigio dresser with upper top in fumé glass 3050, pullout tray with champagne mat lacquered front, drawer bottom in techno leather 06 nocciola. Lower drawers with elm melamine fronts, mat champagne Step handle and techno leather 06 nocciola, drawers' bottom in techno leather 06 nocciola. Below: detail of the Plus door in metal lacquer 24 ottone and handle in brushed brown nicket.

sospesa con piano superiore in vetro fumè 3050, Plus apertura battente, ante Plus in laccato vassoio estraibile con frontale laccato opaco semilucido 89 roccia e maniglie champagne champagne, fondo cassetto in tecnopelle 06 opaco. Fianchi laterali in laccato metallico 24 nocciola. Cassetti inferiori con frontali in nobilitato ottone. Struttura, schienali e attrezzatura interna olmo, maniglia Step champagne opaco e in nobilitato canvas grigio. Here and on the tecnopelle 06 nocciola, fondo cassetti in ecnopelle previous page: Senzafine Plus wardrobe with leaf 06 nocciola. doors, Plus doors in semiglossy lacquered 89 Sotto: dettaglio dell'anta Plus in laccato metallico roccia and mat champagne handles. Side panels