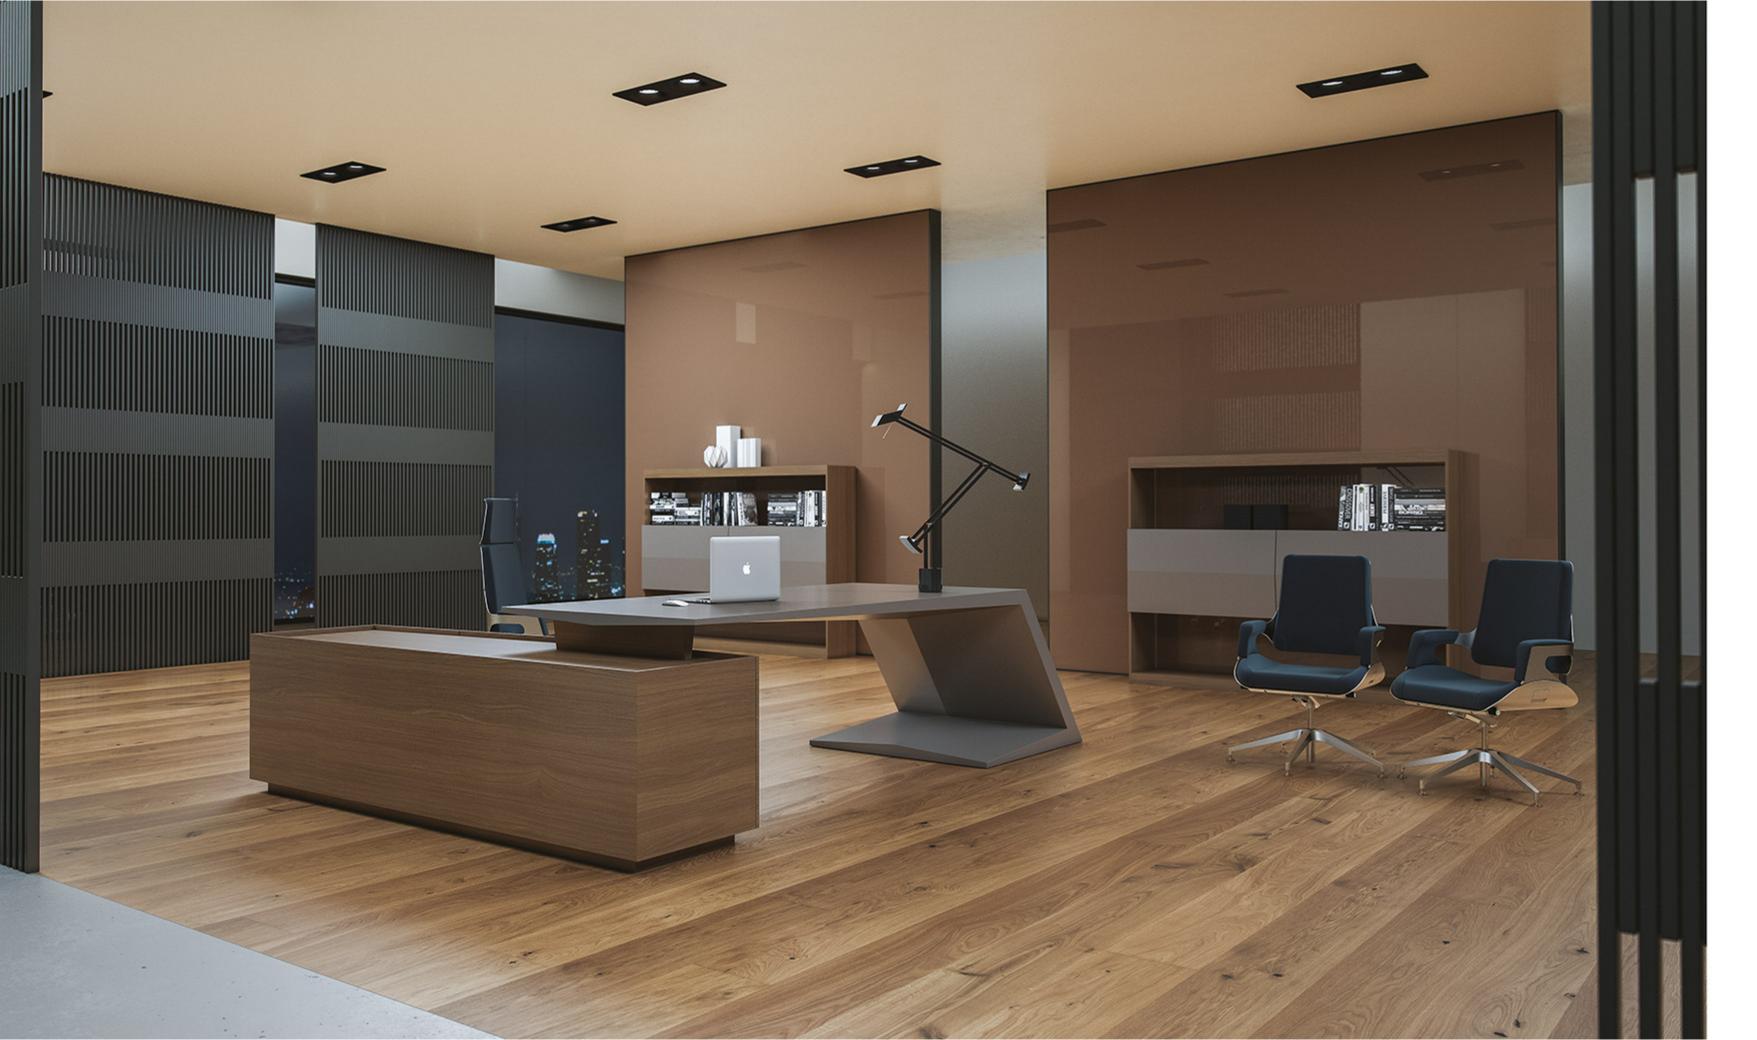

# EXEC

Central locking system. Leather coated bases. New led lights application in drawers. New led lights in cabinets. New Optional automatic or manual desktop socket system. New optional automatic monitor lift.

Yeni ve opsionel çalışma hayatınızı kolaylaştıracak elektronik açılıp kapanan masa üstü priz sistemi. Yeni ve opsiyonel olarak masa üstünde ve toplantı masasında uygulanan elektronik monitör lift sistemi.