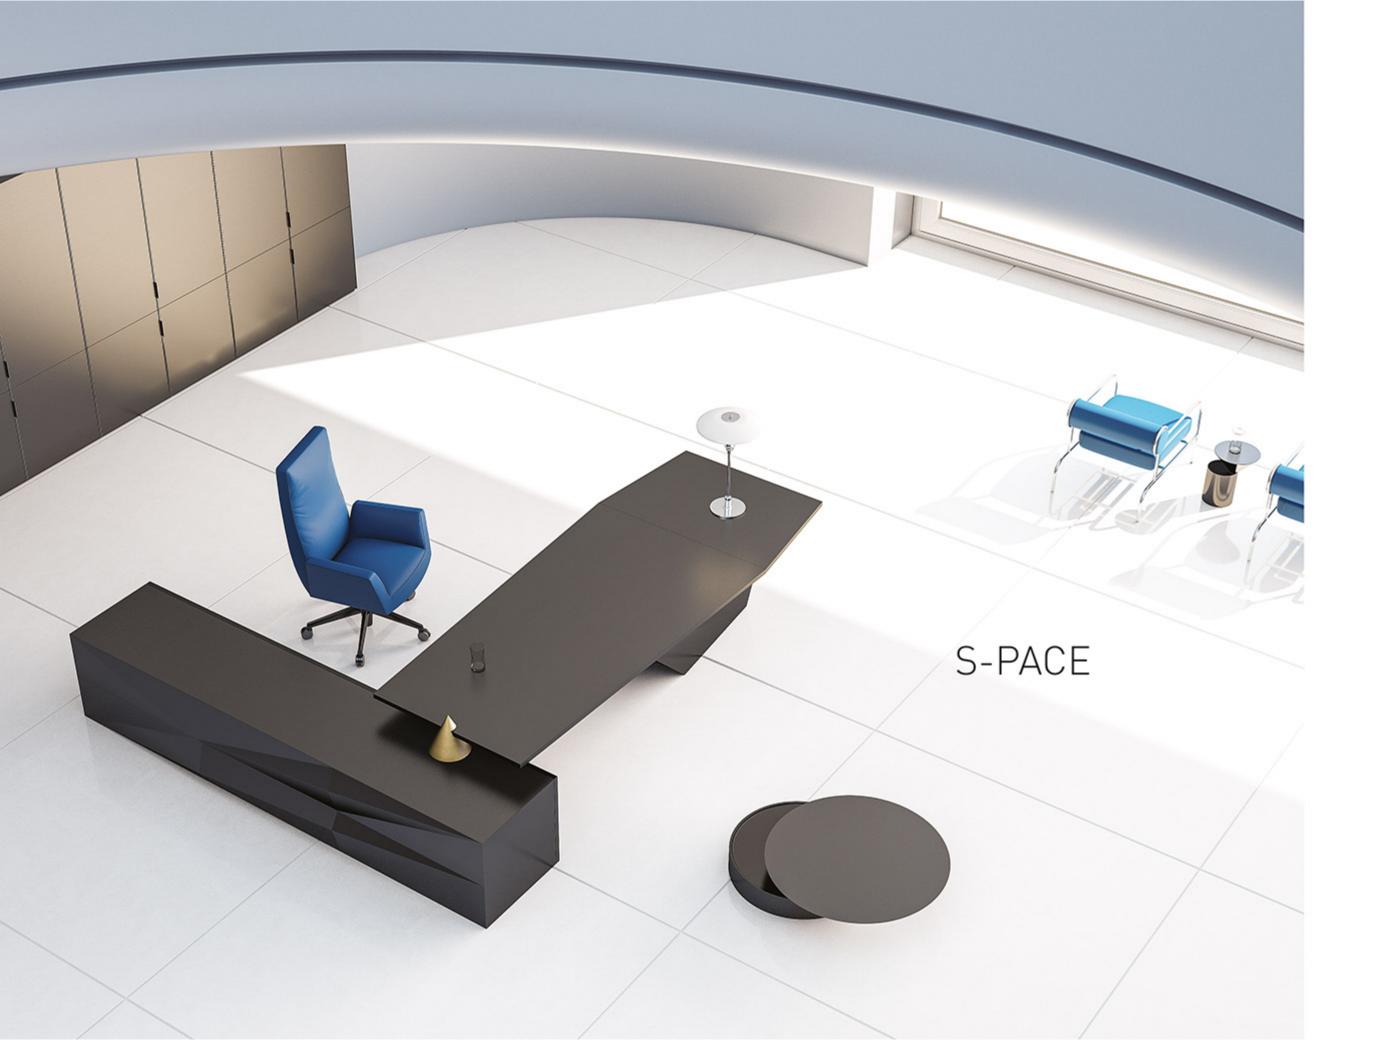

# "Spacey atmospheres sophisticated spaces"

manual desktop socket system. New optional automatic monitor lift.

Central locking system. Leather coated bases.New led lights application in drawers. New led lights in cabinets. New Optional automatic or sistemi.Yeni ve opsionel çalışma hayatınızı kolaylaştıracak elektronik açılıp kapanan masa üstü priz sistemi.Yeni ve opsiyonel olarak masa üstünde ve toplantı masasında uygulanan elektronik monitör

### "Spacey atmospheres sophisticated spaces"

Yeni menteşe üstü led aydınlatmalar.Yeni ve opsionel çalışma hayatınızı kolaylaştıracak elektronik açılıp kapanan masa üstü priz sistemi.Yeni ve opsiyonel olarak masa üstünde ve toplantı masasında uygulanan elektronik monitör lift sistemi.