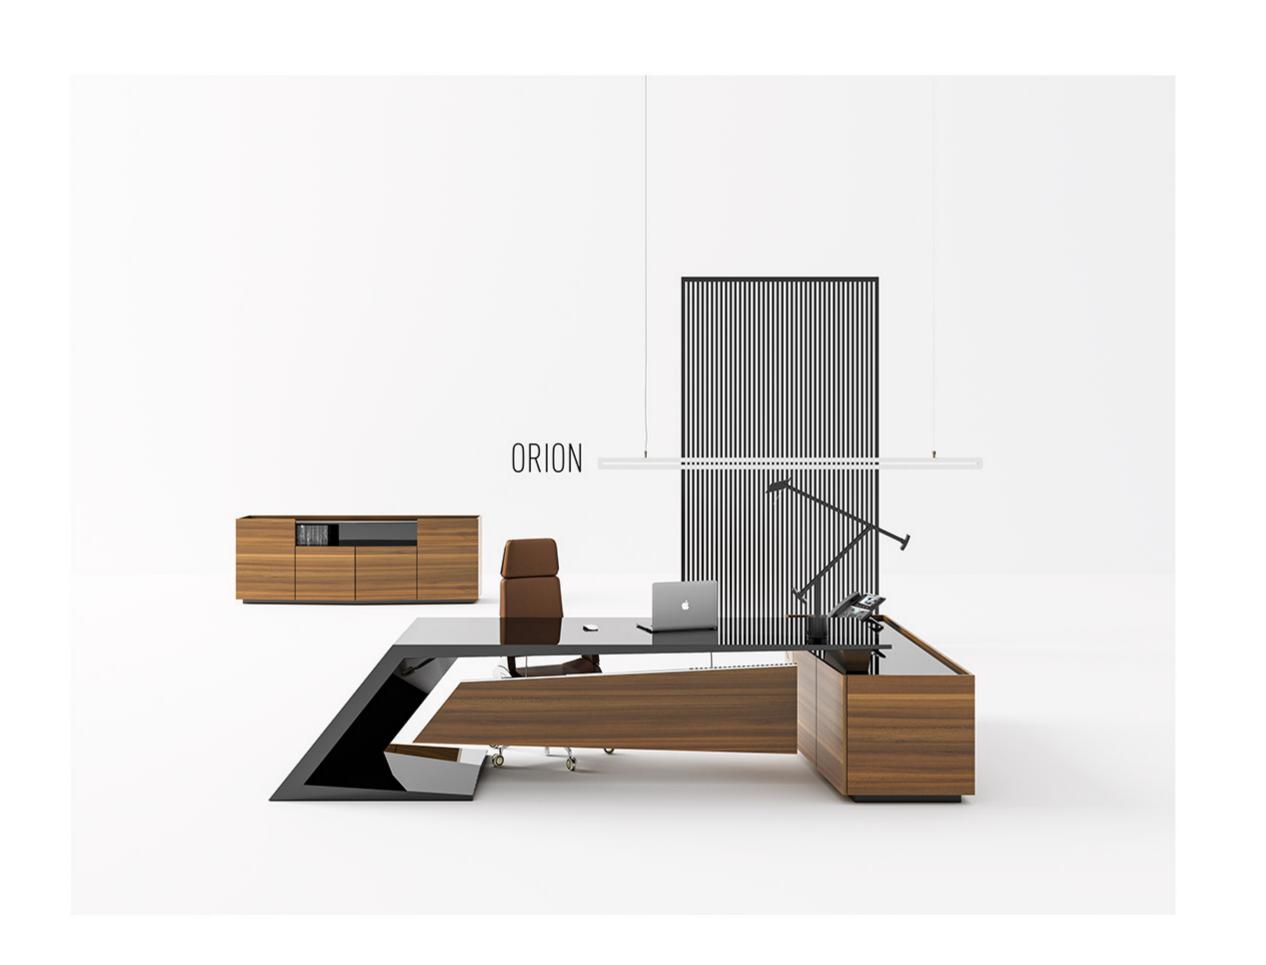

### ORION

#### "Successful expression of sharp form of simplicity"

Central locking system. Leather coated bases. New led lights application in drawers. New led lights in cabinets. New Optional automatic or manual desktop socket system. New optional automatic monitor lift.