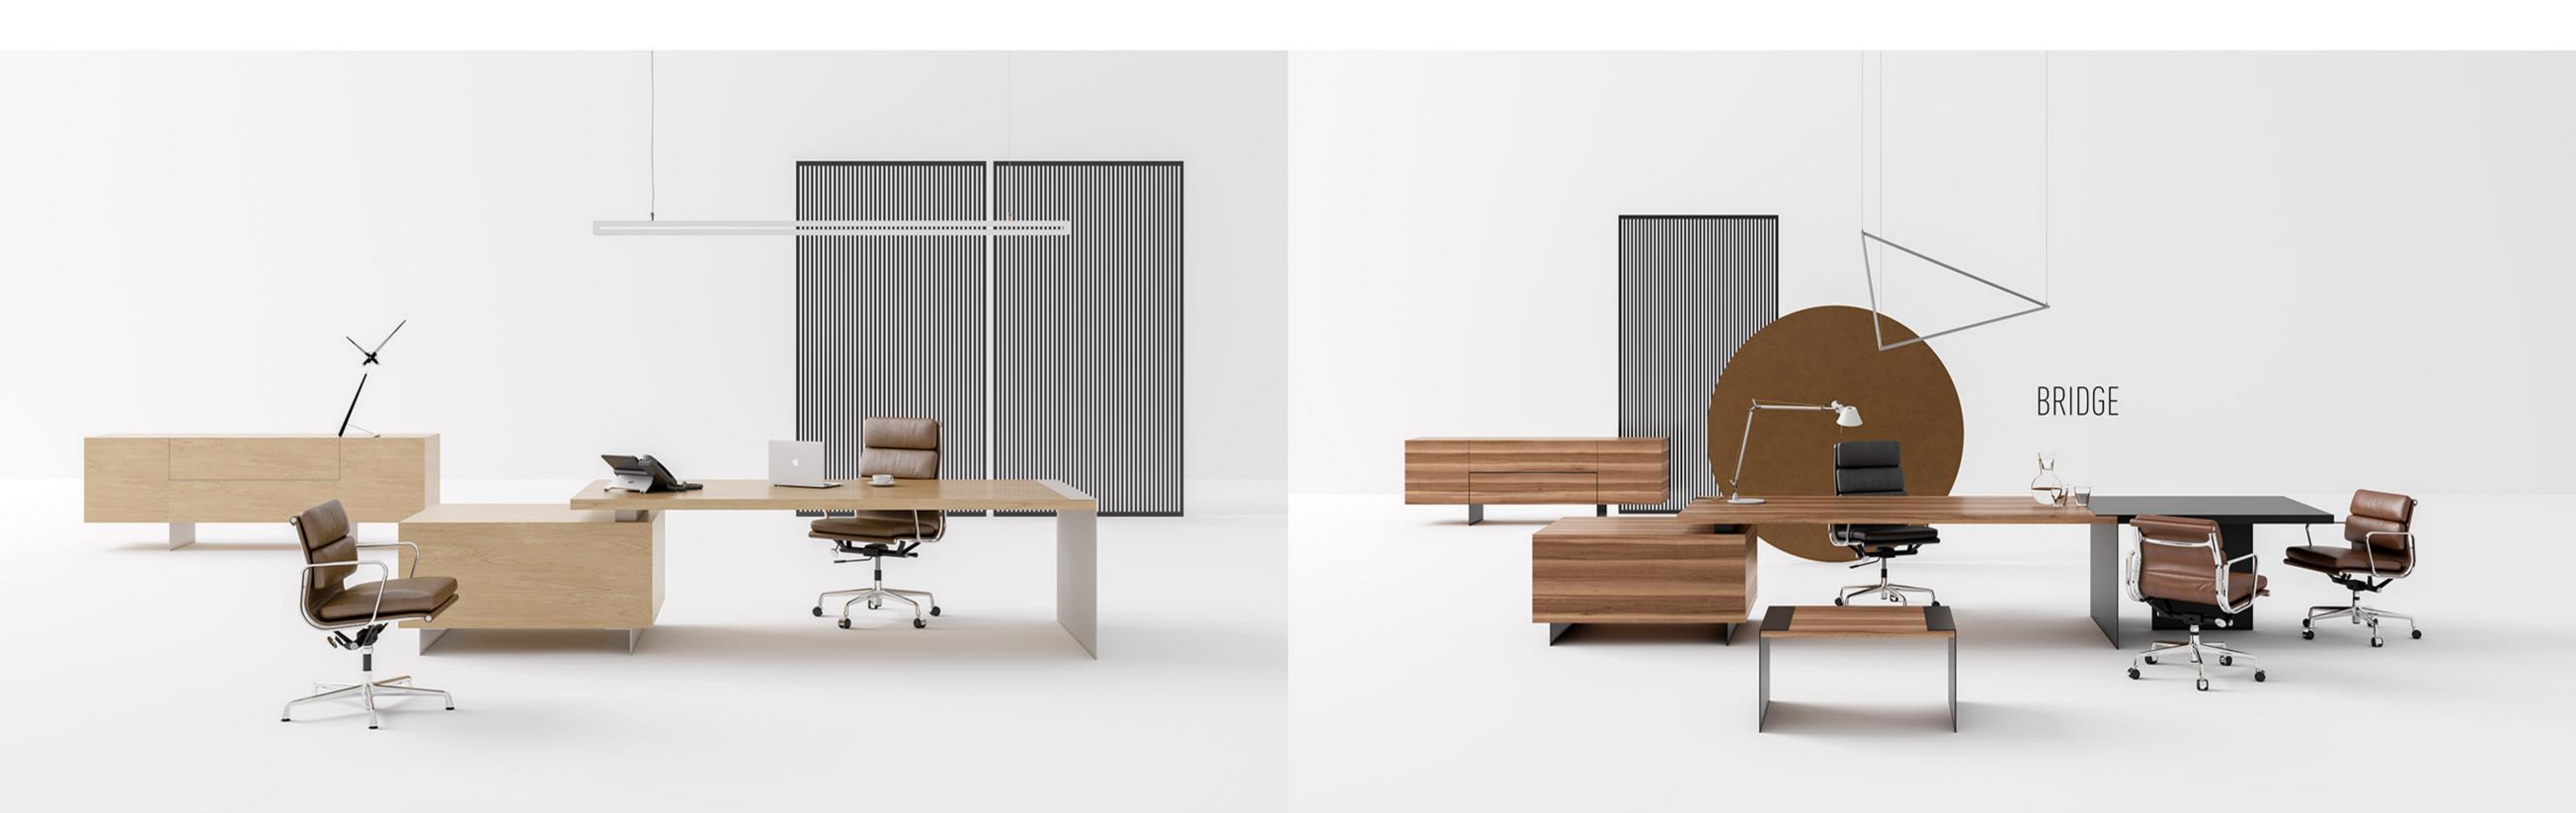

ming, as they. Thequestion was: how could the forms of this 'contemporary' style be discovered.

There is a tidy and misleading analogy between history and Central locking system. Leather coated bases. New led lights application in drawers. New led lights in cabinets. New Optional automatic or manual desktop socket system. New optional automatic monitor lift.







Central locking system. Leather coated bases. New led lights application in drawers. New led lights in cabinets. New Optional automatic or manual desktop socket system. New optional automatic monitor lift.

Yeni ve opsionel çalışma hayatınızı kolaylaştıracak elektronik açılıp kapanan masa üstü priz sistemi. Yeni ve opsiyonel olarak masa üstünde ve toplantı masasında uygulanan elektronik monitör lift sistemi.

# BRIDGE













# VOGA

# "Spacey atmospheres sophisticated spaces"

manual desktop socket system. New optional automatic monitor lift.

Central locking system. Leather coated bases.New led lights application in drawers. New led lights in cabinets. New Optional automatic or sistemi.Yeni ve opsionel çalışma hayatınızı kolaylaştıracak elektronik açılıp kapanan masa üstü priz sistemi.Yeni ve opsiyonel olarak masa üstünde ve toplantı masasında uygulanan elektronik monitör

To take the place of pitiless authoritarianism, rigid and regal magnificence, burdensome and undecorated display, we have delicate and intimate refinement, fresh freedom of thought, the subtle enthusiasm for new and continued sensations. All man's activities are more complex, rapid, intense and capture new pleasures, new horizons, new h