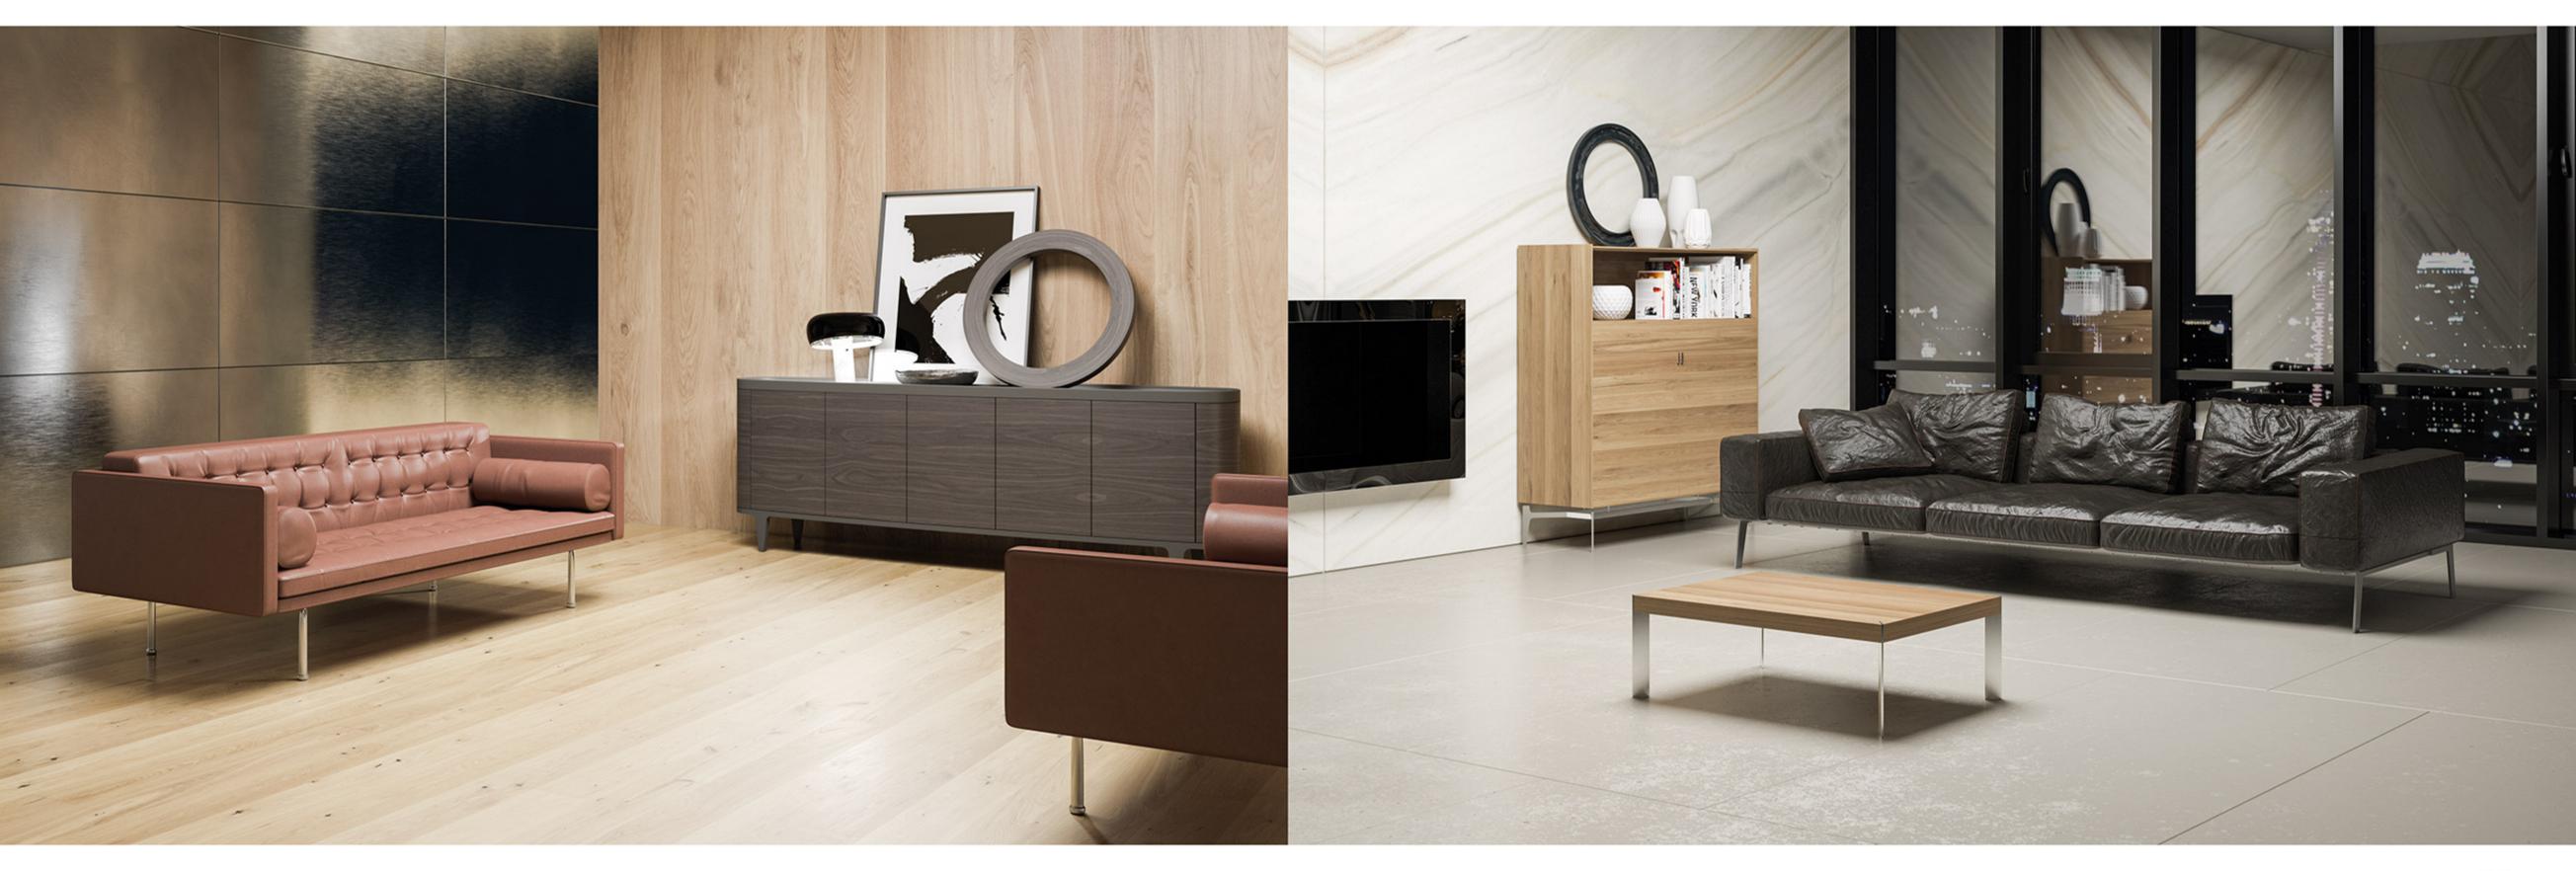

# executive office furniture & sofa set

| platin | passion | point | panora | sofa set  pazel  paradise  palm  padnam  platin  passion  point  panora |
|--------|---------|-------|--------|-------------------------------------------------------------------------|
| 61     | 71      | 81    | 95     |                                                                         |

Pazel brings a new breath of modern executive offices with minimal geometric structure and eclectic design.

Entegrated functional specifications ensure your comfort.

Just sit your back and enjoy. Let the Pazel configure your drink's temprature, smart phone's charge and music.