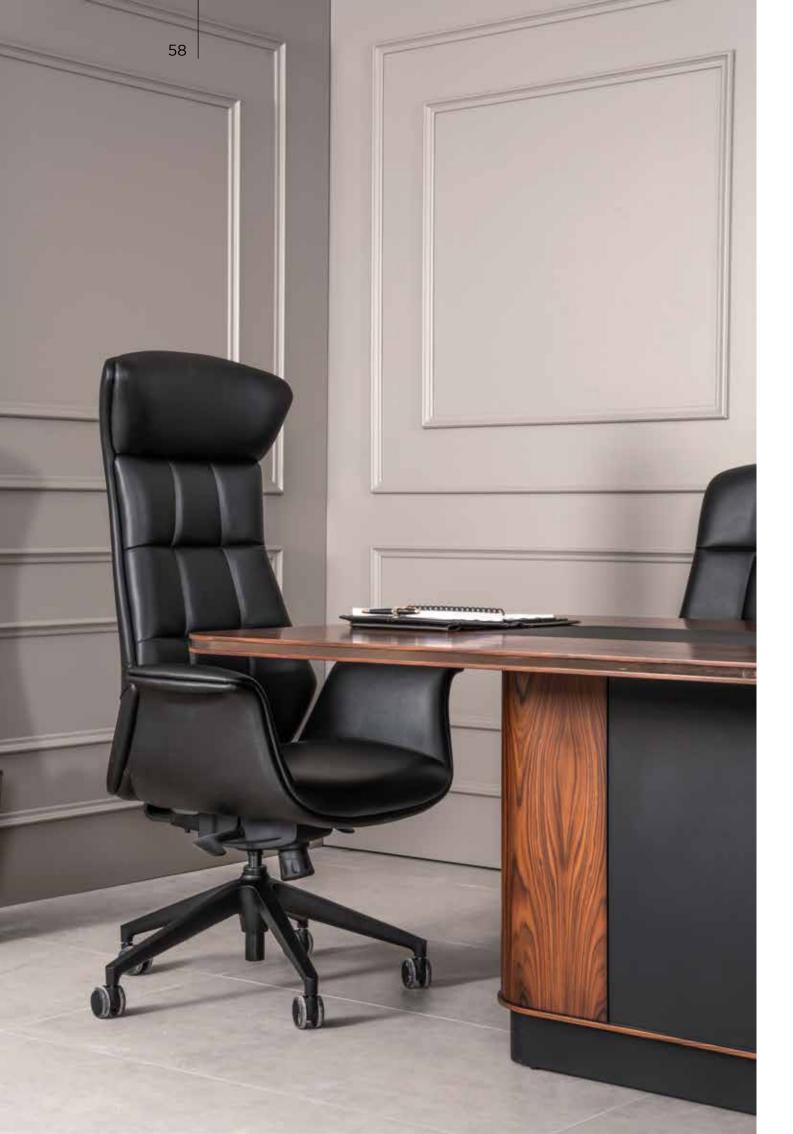

### Soft style for a contemporary result...

Central locking system. Leather coated bases. New led lights application in drawers. New led lights in cabinets. New Optional automatic or manual desktop socket system. New optional automatic monitor lift.

Central locking system. Leather coated bases. New led lights application in drawers. New led lights in cabinets. New Optional automatic or manual desktop socket system. New optional automatic monitor lift.