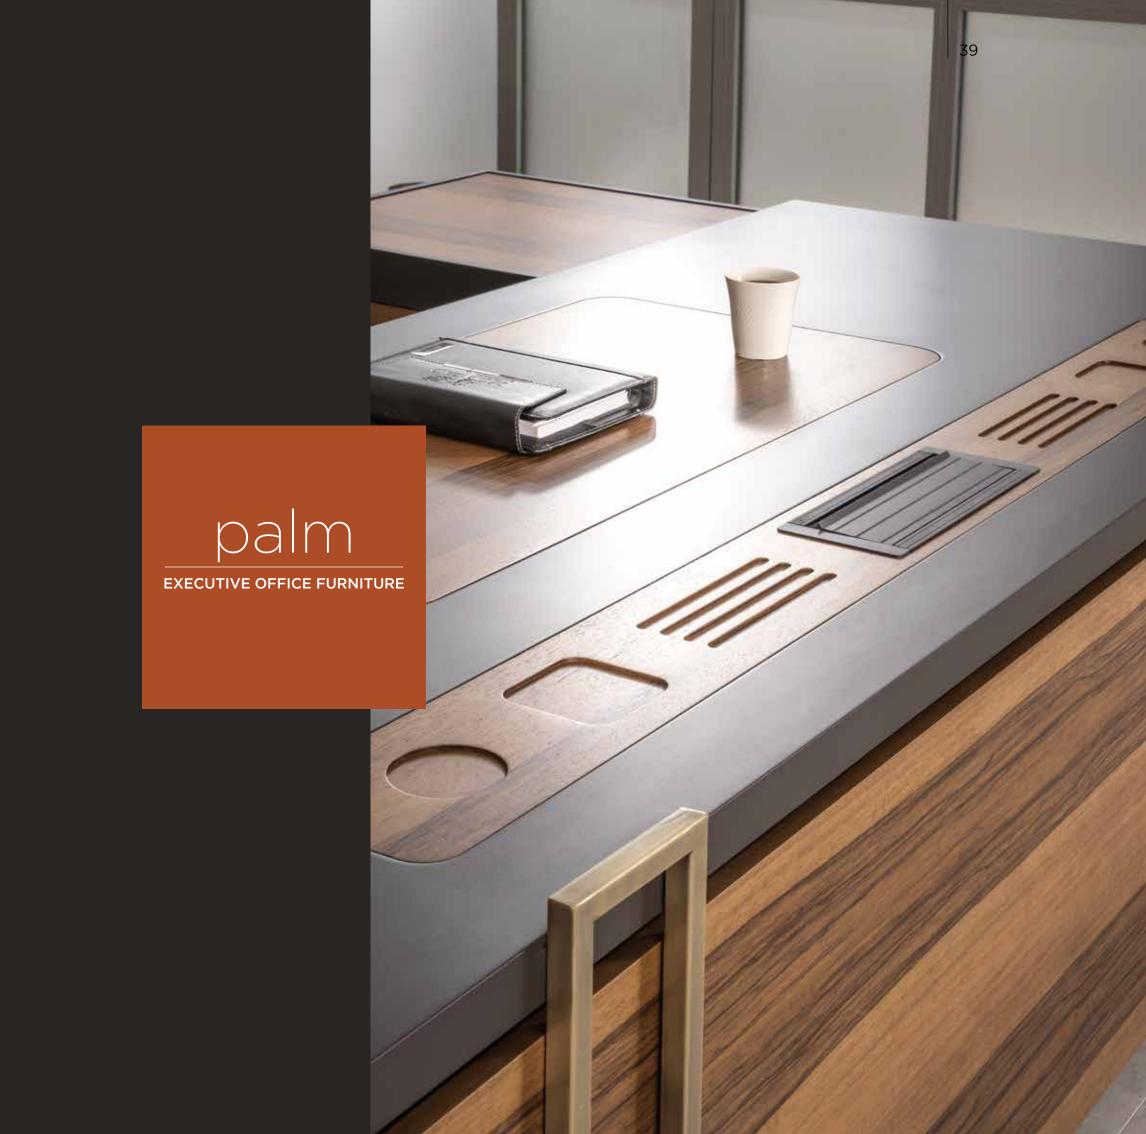

Reflecting the harmony of contemporary and classical design, Paradise will be an indispensable part of your office with its strong stance and ergonomic structure.

In addition to its innovative design approach, functionality and ergonomics are several Palm's strengths. Separate storage units and drawers provide you with an easy storage experience.