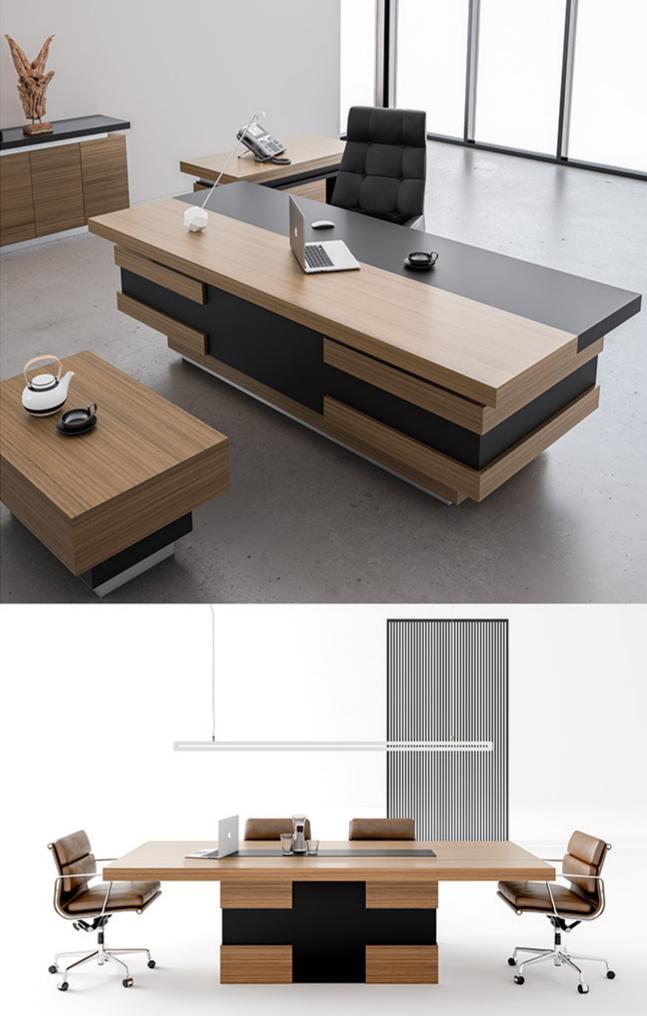

### ORION

#### "Successful expression of sharp form of simplicity"

Central locking system. Leather coated bases. New led lights application in drawers. New led lights in cabinets. New Optional automatic or manual desktop socket system. New optional automatic monitor lift.