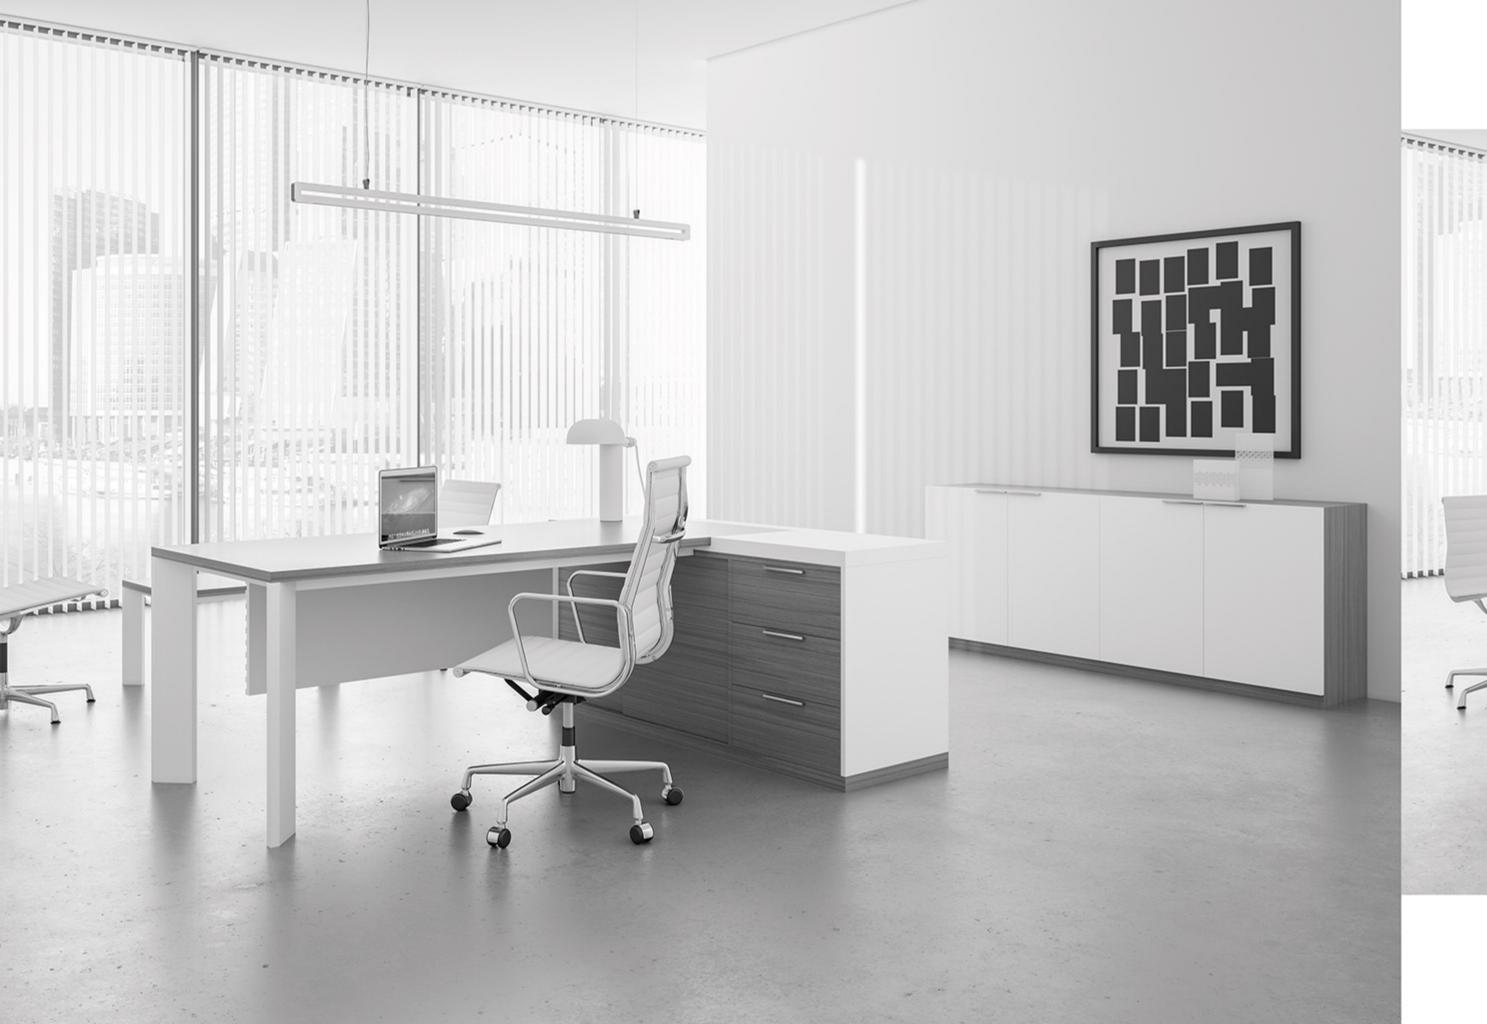

# VOGA

# "Spacey atmospheres sophisticated spaces"

manual desktop socket system. New optional automatic monitor lift.

Central locking system. Leather coated bases.New led lights application in drawers. New led lights in cabinets. New Optional automatic or sistemi.Yeni ve opsionel çalışma hayatınızı kolaylaştıracak elektronik açılıp kapanan masa üstü priz sistemi.Yeni ve opsiyonel olarak masa üstünde ve toplantı masasında uygulanan elektronik monitör

# VOGA

bases.New led lights application in drawers. New elektronik açılıp kapanan masa üstü priz

Central locking system. Leather coated Yeni ve opsionel çalışma hayatınızı kolaylaştıracak led lights in cabinets. New Optional automatic or sistemi. Yeni ve opsiyonel olarak masa üstünde ve manual desktop socket system. New optional automatic monitor lift. toplanti masasında uygulanan elektronik monitör lift sistemi.