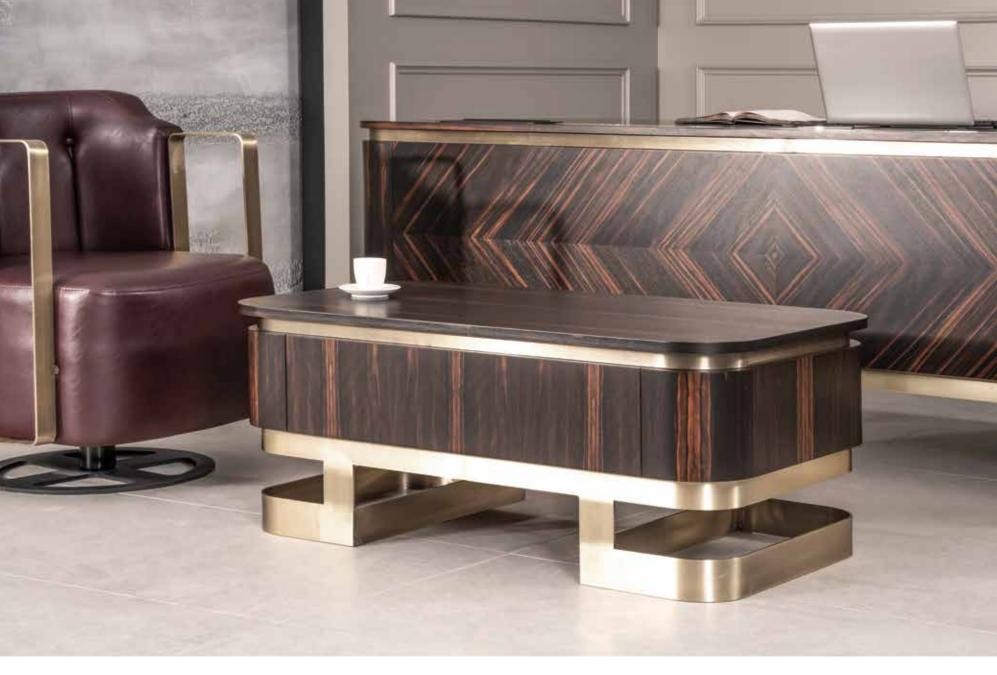

Platin's metal footings and special marble texture covering brings a new mood to the offices. If you want to extraordinary office experience, you can pick Platin.

Noble posture of ebony wood and metal foot keeps your office warm and sincere. This is a Passion that you should experienced.