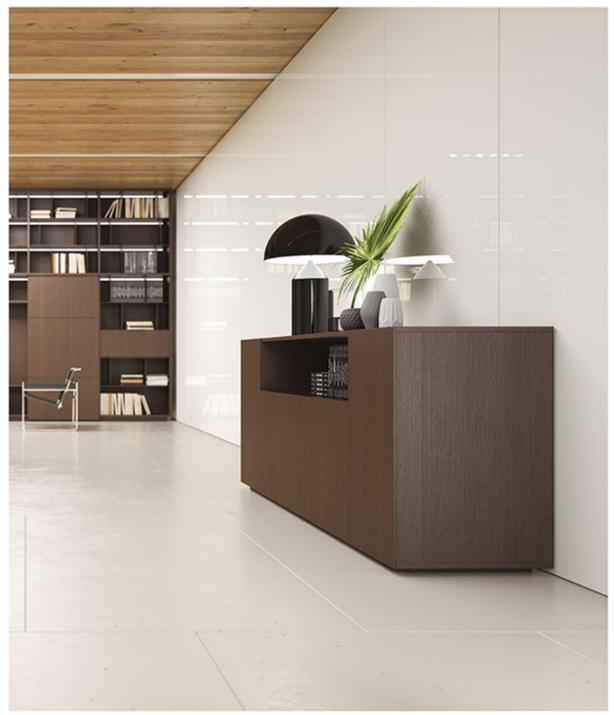

METROPOL Central locking system. Leather coated bases. New led lights application in drawers. New led lights in cabinets. New Optional automatic or manual desktop socket system. New optional automatic monitor lift.

Yeni ve opsionel çalışma hayatınızı kolaylaştıracak elektronik açılıp kapanan masa üstü priz sistemi.Yeni ve opsiyonel olarak masa üstünde ve toplantı masasında uygulanan elektronik monitör lift sistemi.