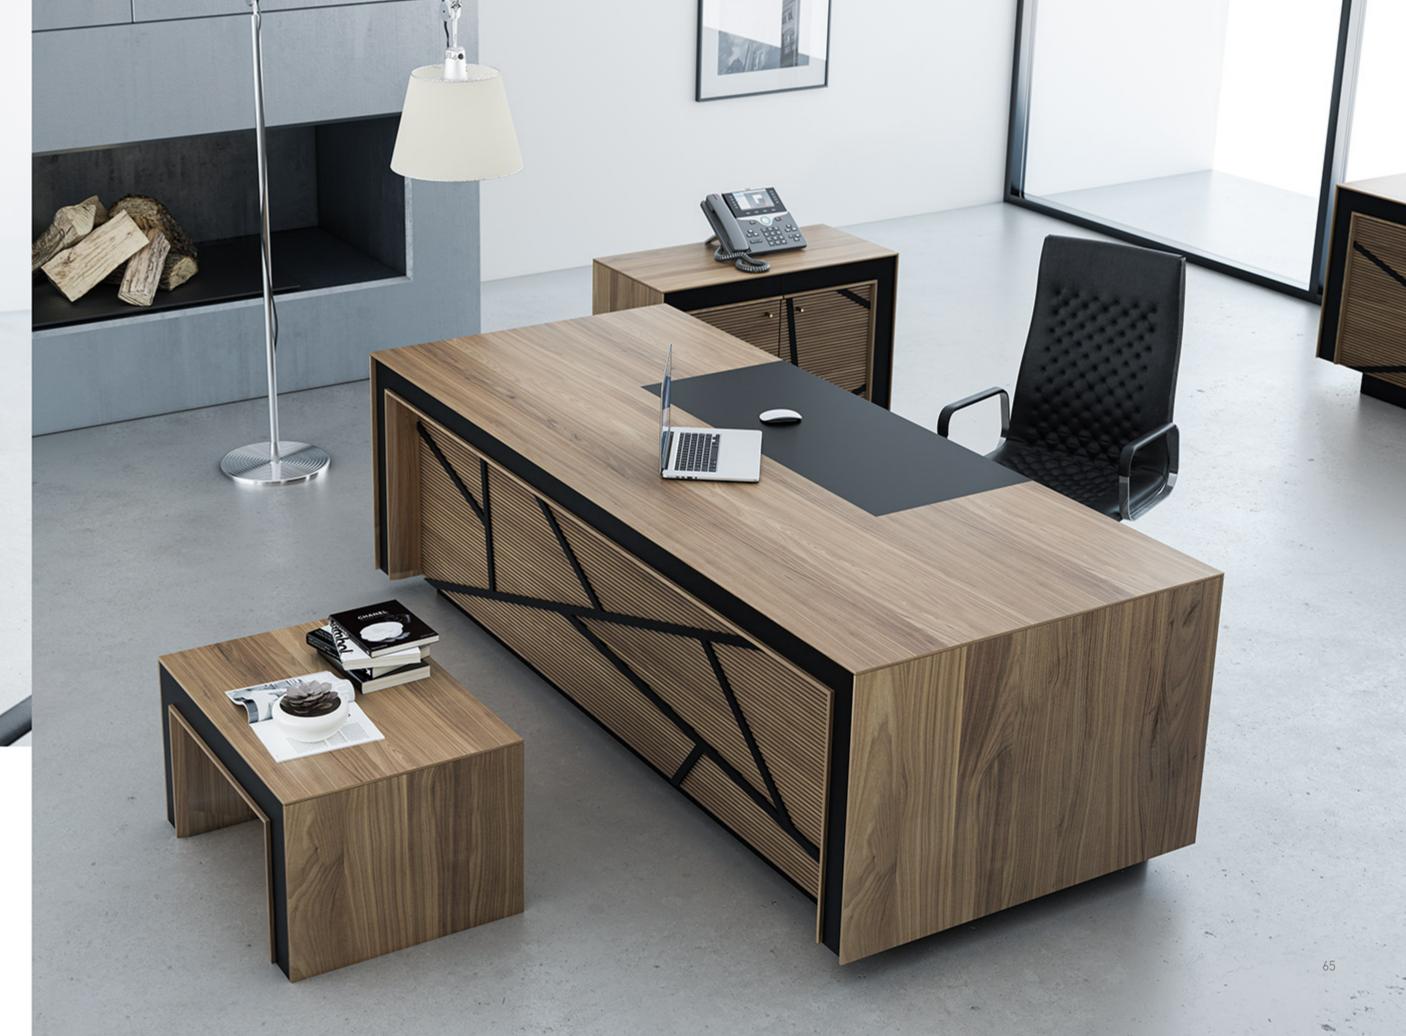

### ORION

#### "Successful expression of sharp form of simplicity"

Central locking system. Leather coated bases. New led lights application in drawers. New led lights in cabinets. New Optional automatic or manual desktop socket system. New optional automatic monitor lift.

Sadeliğin keskin formla başarılı anlatımı.. Merkezi kilit sistemi. Deri kaplama çekmece tabanları.Yeni çekmece iç led aydınlatmalar.Yeni menteşe üst led aydınlatmalar.

Yeni ve opsionel çalışma hayatınızı kolaylaştıracak elektronik açılıp kapanan masa üstü priz sistemi.Yeni ve opsiyonel