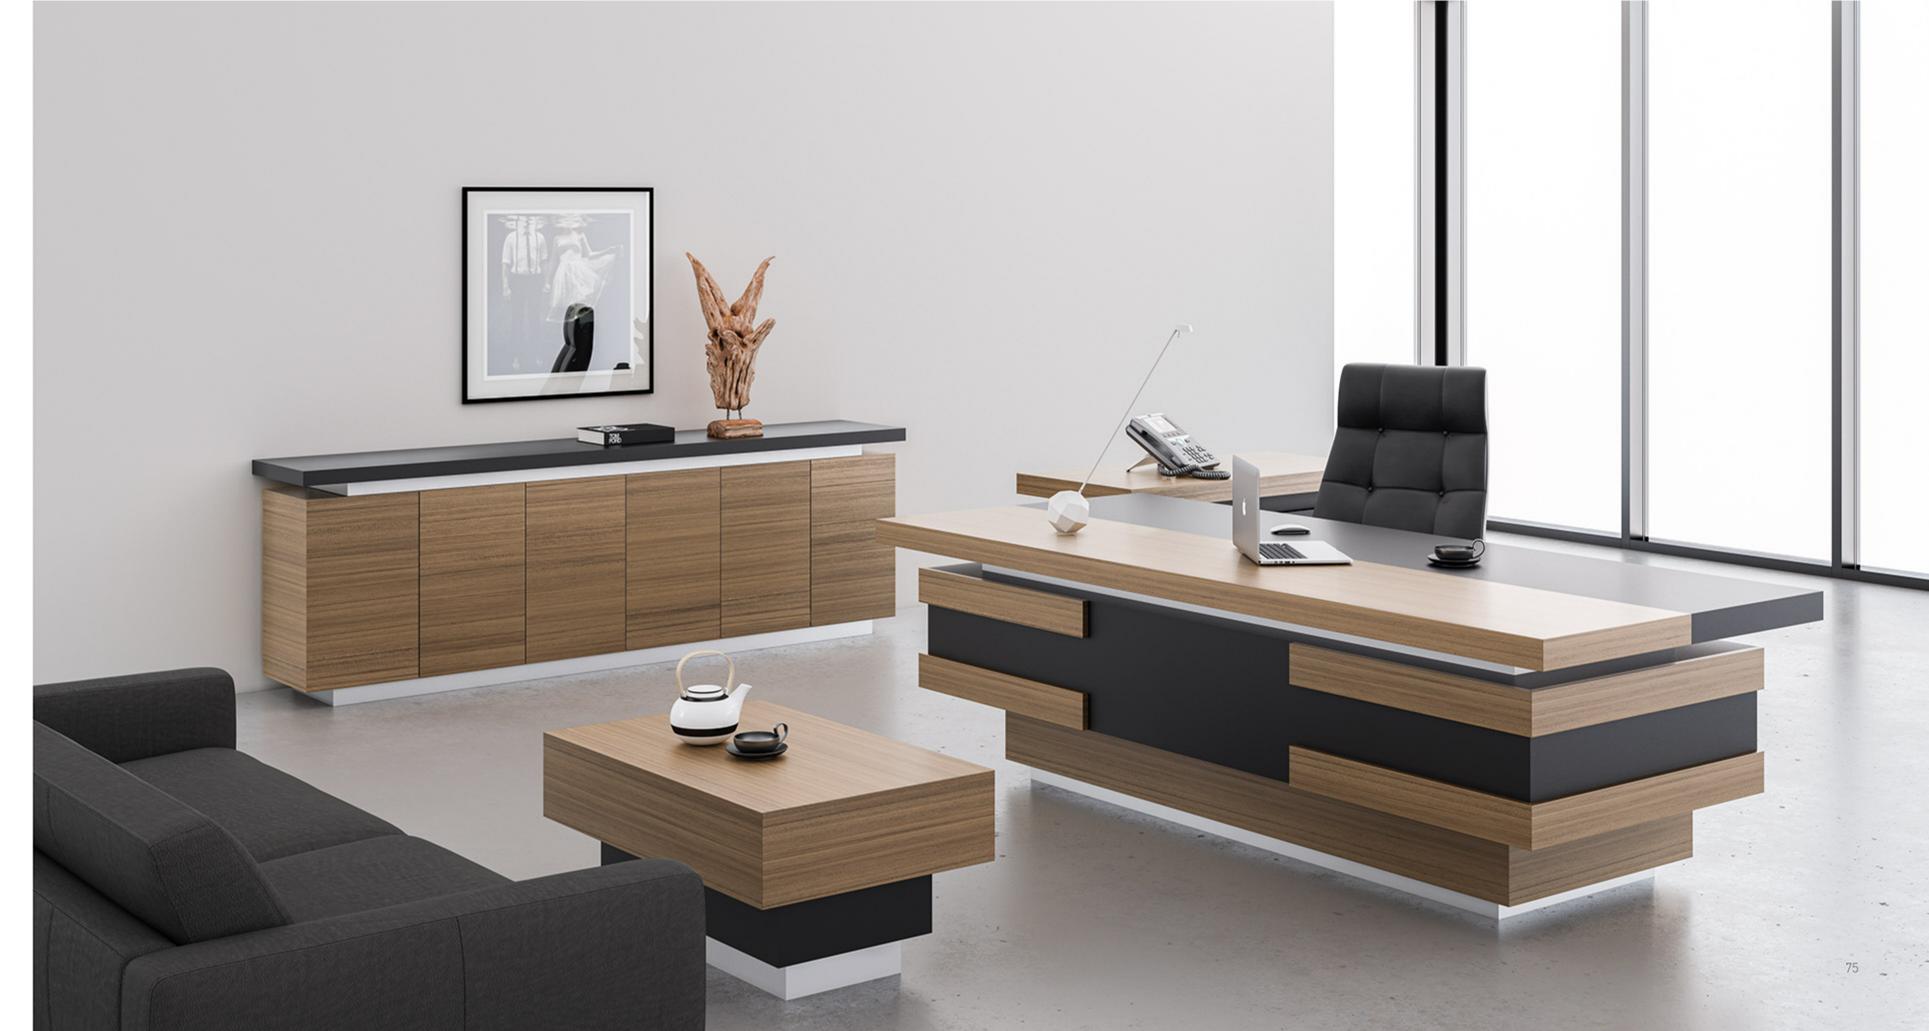

### ORION

#### "Successful expression of sharp form of simplicity"

Central locking system. Leather coated bases. New led lights application in drawers. New led lights in cabinets. New Optional automatic or manual desktop socket system. New optional automatic monitor lift.