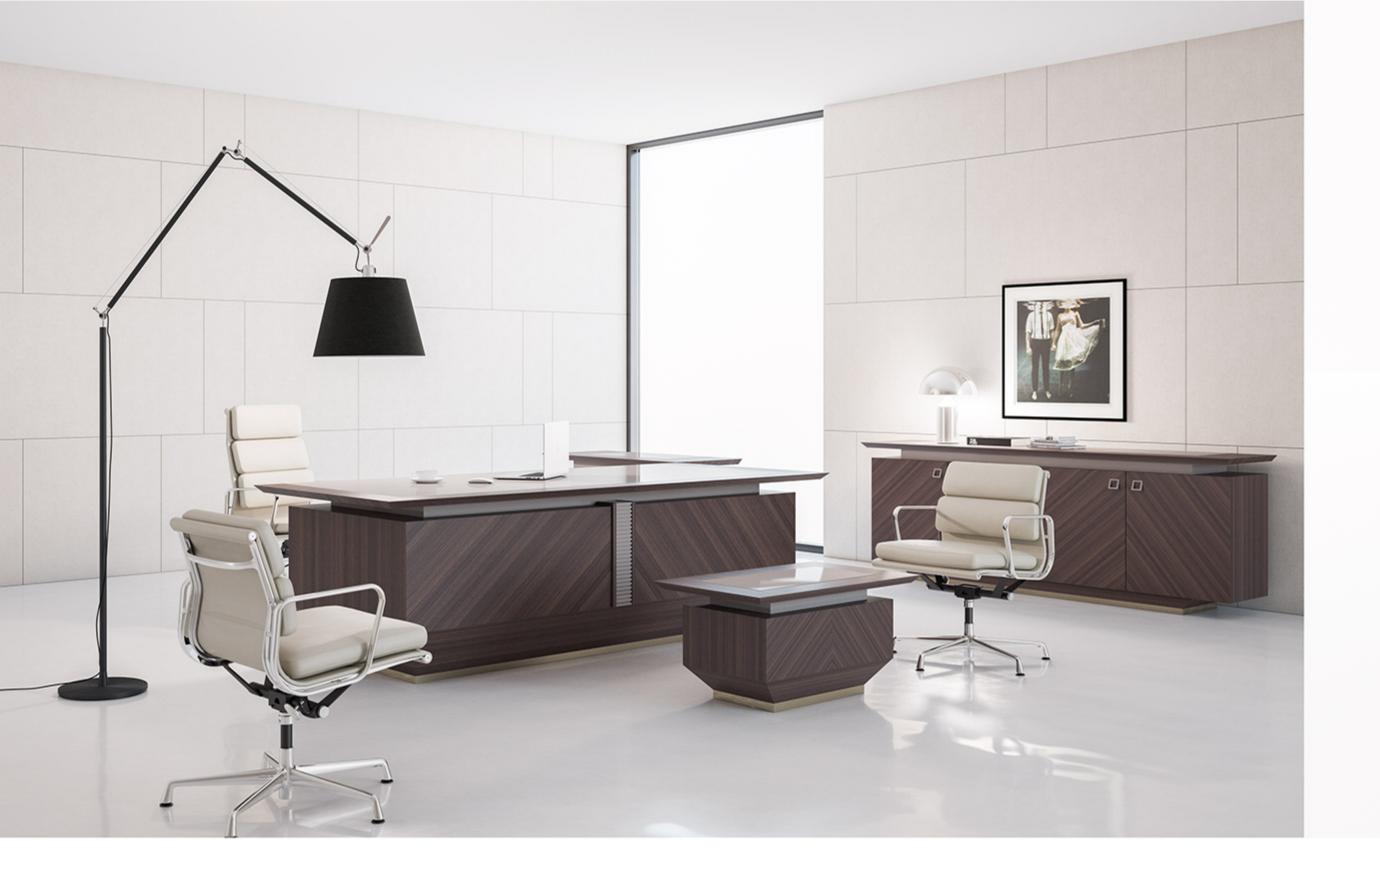

# VOGA

# "Spacey atmospheres sophisticated spaces"

manual desktop socket system. New optional automatic monitor lift.

Central locking system. Leather coated bases.New led lights application in drawers. New led lights in cabinets. New Optional automatic or sistemi.Yeni ve opsionel çalışma hayatınızı kolaylaştıracak elektronik açılıp kapanan masa üstü priz sistemi.Yeni ve opsiyonel olarak masa üstünde ve toplantı masasında uygulanan elektronik monitör

# VOGA

bases.New led lights application in drawers. New elektronik açılıp kapanan masa üstü priz

Central locking system. Leather coated Yeni ve opsionel çalışma hayatınızı kolaylaştıracak led lights in cabinets. New Optional automatic or sistemi. Yeni ve opsiyonel olarak masa üstünde ve manual desktop socket system. New optional automatic monitor lift. toplanti masasında uygulanan elektronik monitör lift sistemi.