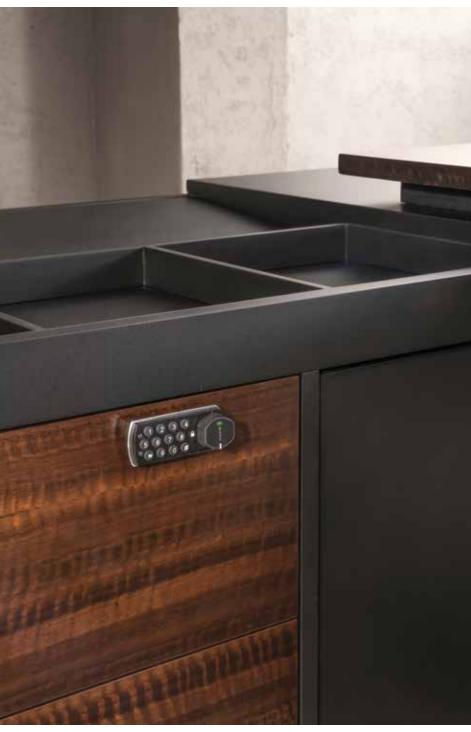

### Soft style for a contemporary result...

Central locking system. Leather coated bases. New led lights application in drawers. New led lights in cabinets. New Optional automatic or manual desktop socket system. New optional automatic monitor lift.

#### "Successful expression of sharp form of simplicity"

Central locking system. Leather coated bases. New led lights application in drawers. New led lights in cabinets. New Optional automatic or manual desktop socket system. New optional automatic monitor lift.