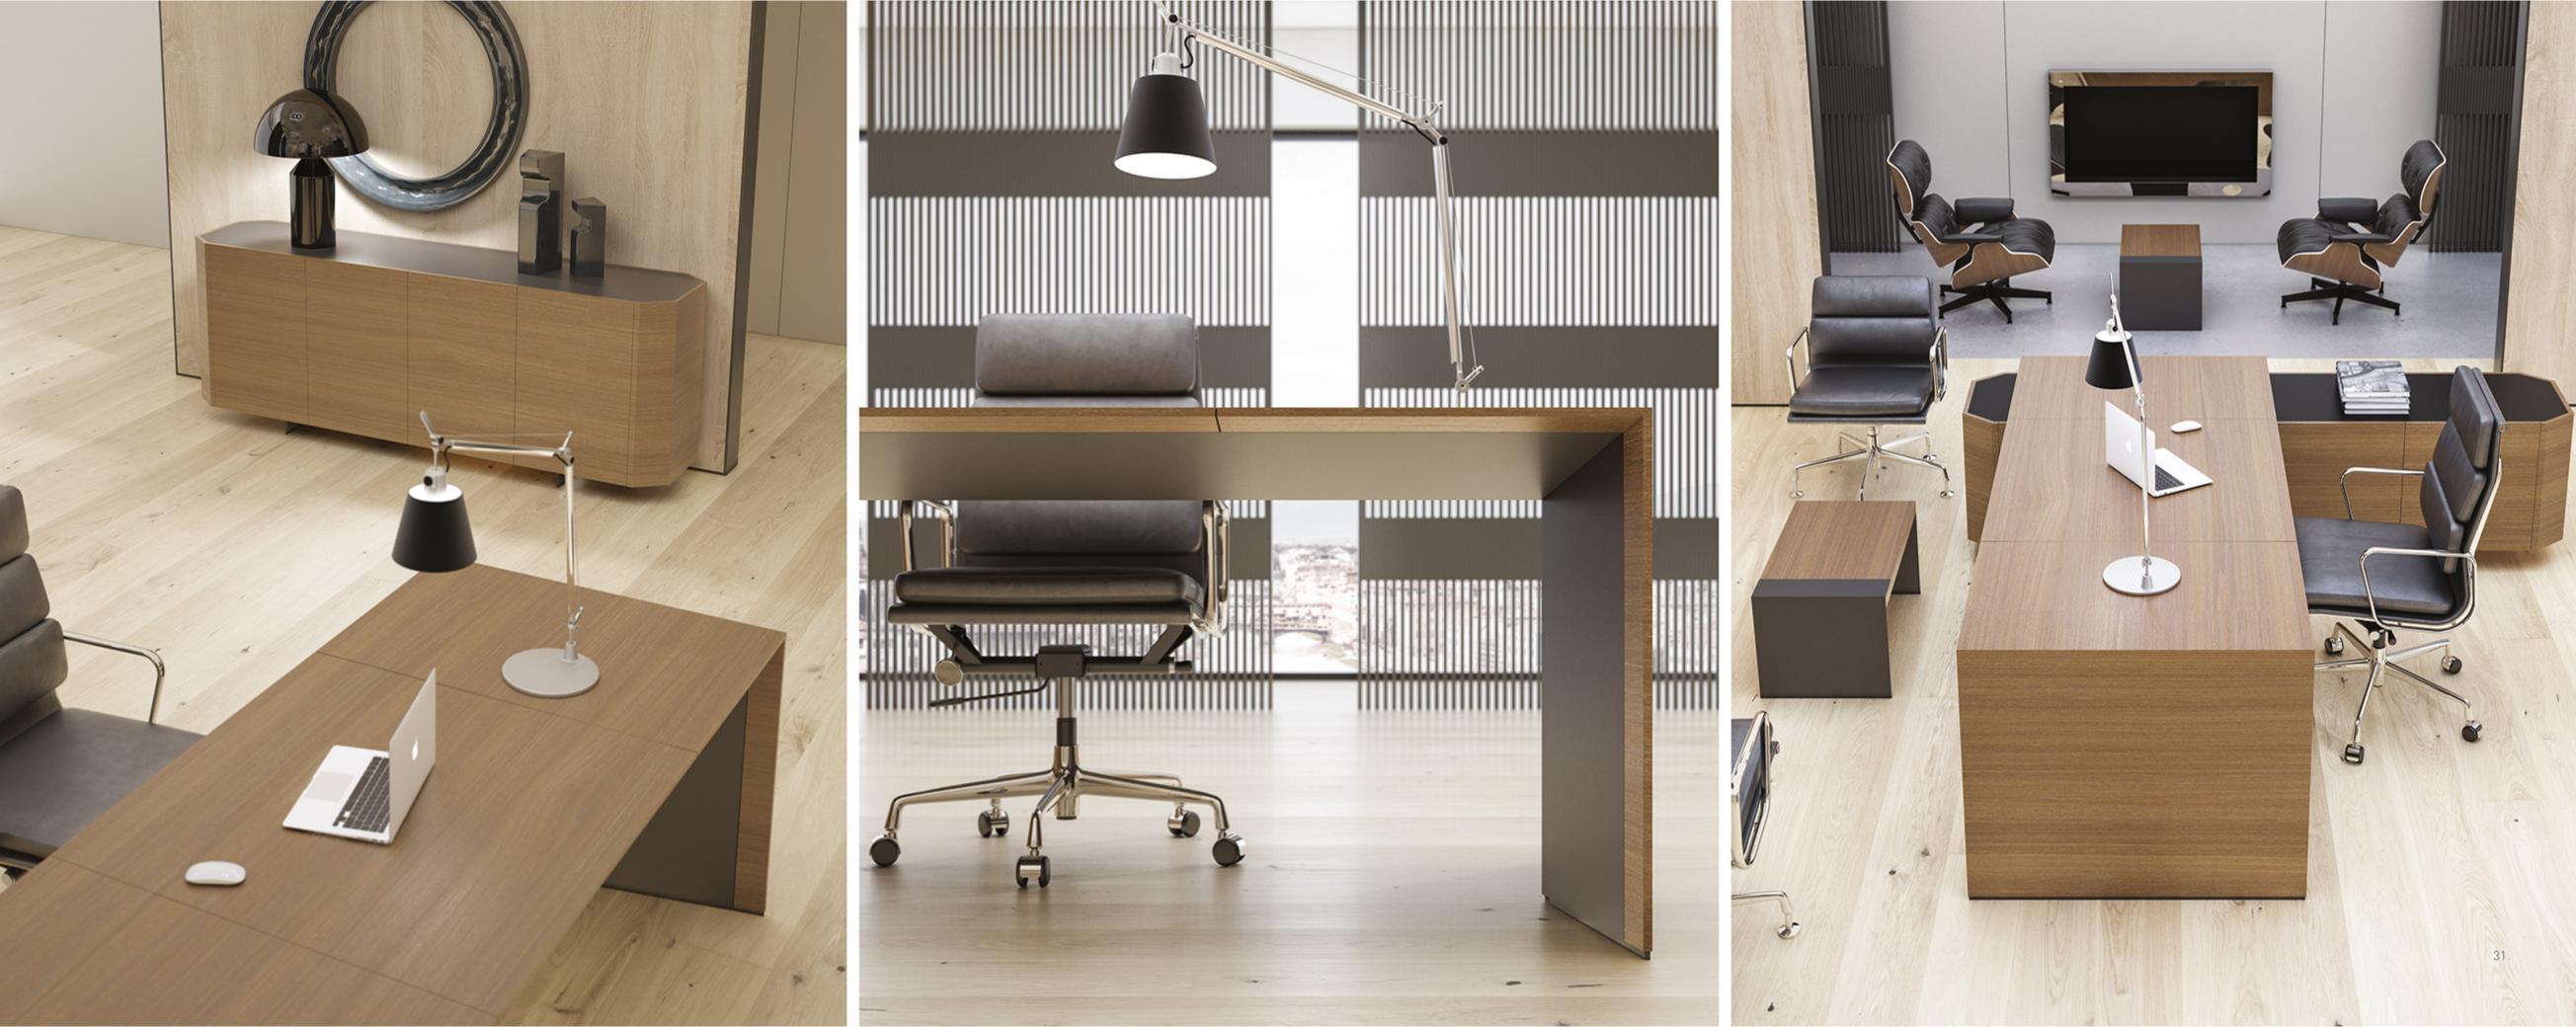

### Soft style for a contemporary result...

Central locking system. Leather coated bases. New led lights application in drawers. New led lights in cabinets. New Optional automatic or manual desktop socket system. New optional automatic monitor lift.

Central locking system. Leather coated bases. New led lights application in drawers. New led lights in cabinets. New Optional automatic or manual desktop socket system. New optional automatic monitor lift.