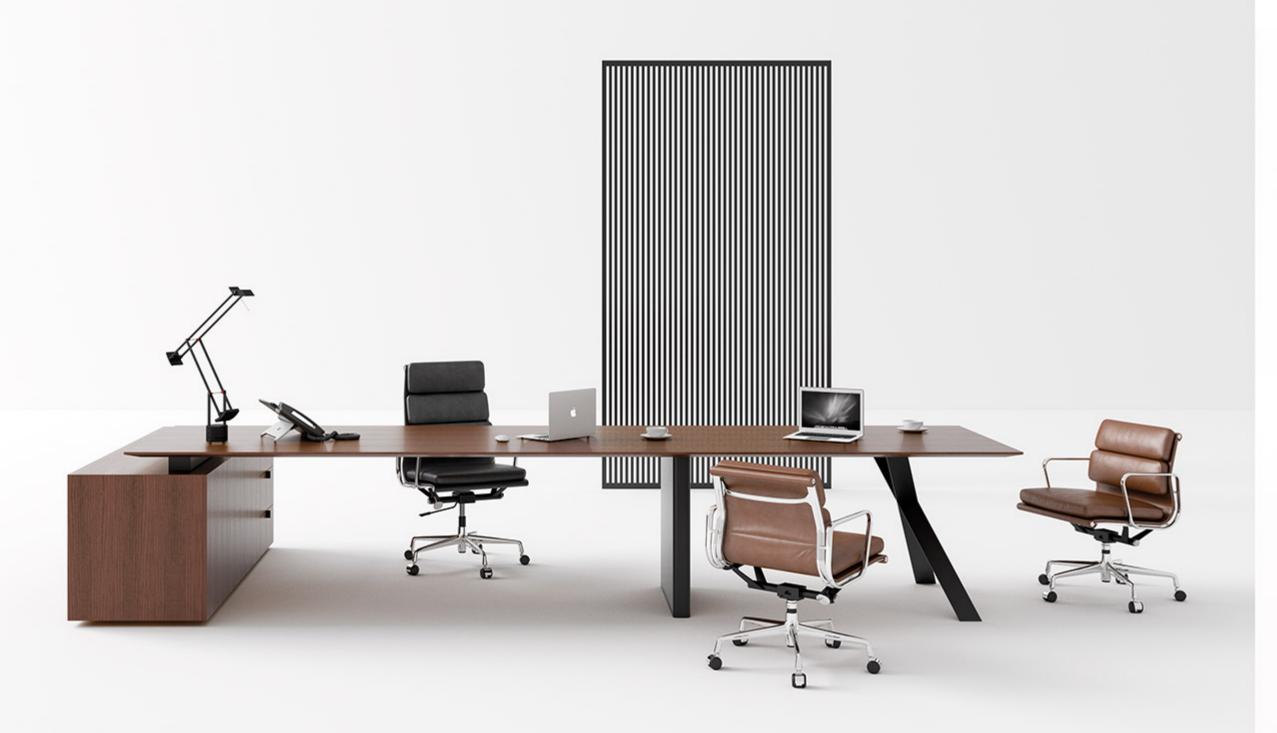

# EXEC

Central locking system. Leather coated bases. New led lights application in drawers. New led lights in cabinets. New Optional automatic or manual desktop socket system. New optional automatic monitor lift.

Yeni ve opsionel çalışma hayatınızı kolaylaştıracak elektronik açılıp kapanan masa üstü priz sistemi. Yeni ve opsiyonel olarak masa üstünde ve toplantı masasında uygulanan elektronik monitör lift sistemi.