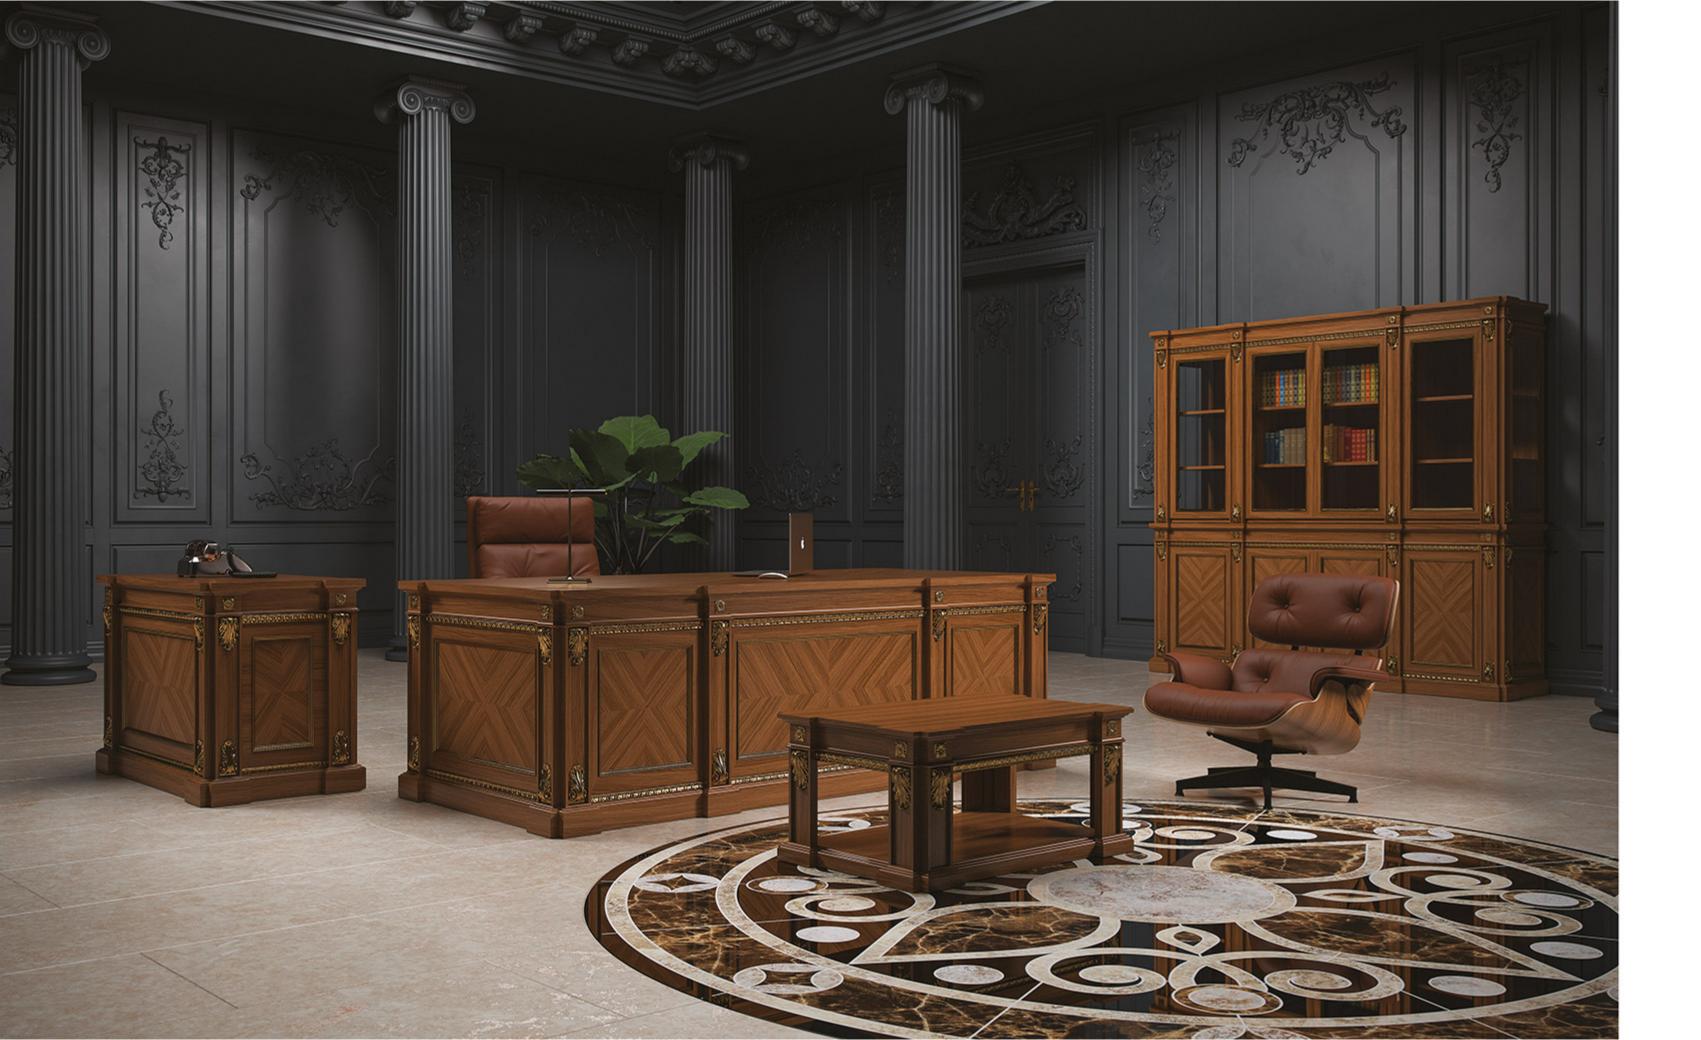

### ORION

#### "Successful expression of sharp form of simplicity"

Central locking system. Leather coated bases. New led lights application in drawers. New led lights in cabinets. New Optional automatic or manual desktop socket system. New optional automatic monitor lift.

Sadeliğin keskin formla başarılı anlatımı.. Merkezi kilit sistemi. Deri kaplama çekmece tabanları.Yeni çekmece iç led aydınlatmalar.Yeni menteşe üst led aydınlatmalar.

Yeni ve opsionel çalışma hayatınızı kolaylaştıracak elektronik açılıp kapanan masa üstü priz sistemi.Yeni ve opsiyonel