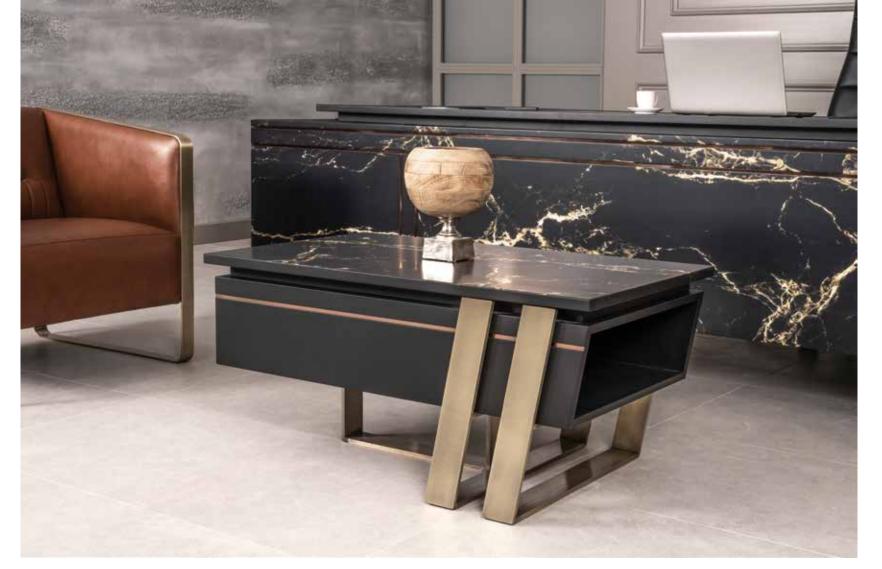

### ORION

#### "Successful expression of sharp form of simplicity"

Central locking system. Leather coated bases. New led lights application in drawers. New led lights in cabinets. New Optional automatic or manual desktop socket system. New optional automatic monitor lift.

Sadeliğin keskin formla başarılı anlatımı.. Merkezi kilit sistemi. Deri kaplama çekmece tabanları.Yeni çekmece iç led aydınlatmalar.Yeni menteşe üst led aydınlatmalar.

Yeni ve opsionel çalışma hayatınızı kolaylaştıracak elektronik açılıp kapanan masa üstü priz sistemi.Yeni ve opsiyonel