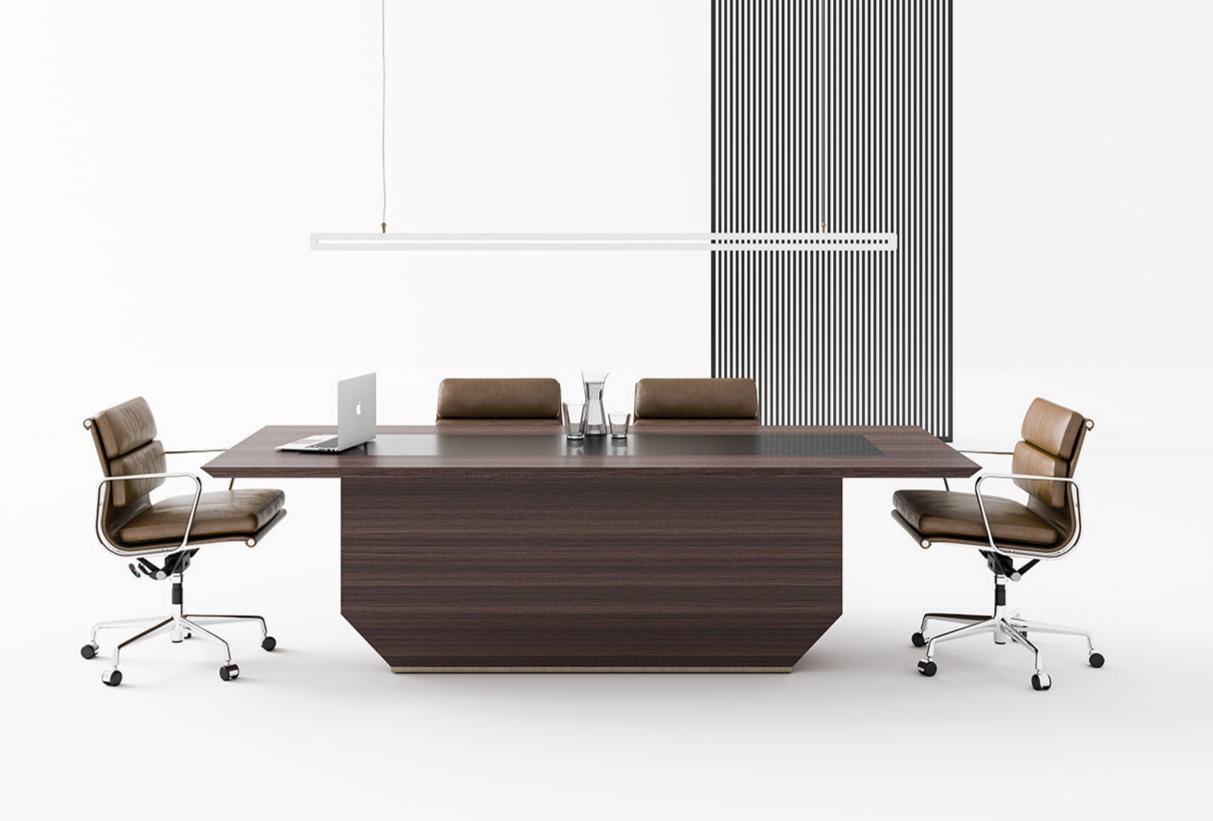

# METROPOL

But other ingredients would also come into play in the formulation of modern architecture - ingredients which had been intrinsic to numerous past buildings. One thinks particularly of analogies with other spheres of reality than architecture, with nature's forms and processes, or with the forms of mechanisms, paintings, and sculptures. Peter Collins has revealed the im- portance to the nineteenth century of 'mechanical' and 'biological' analogies in theory and design. At a certain level the forms of architecture may be thought of as mimetic through a process of abstraction they may incorporate images and references. Time and again, if we dig beneath the surface of modern architects' personal styles, we will find a rich world of metaphor and allusion. Thus, in finding forms to fit the pre-existing aspirations towards a modern architecture, the architects of the 1890s and the first decade of the twentieth century drew repeatedly on both tradition and nature in their formulation of a style. But they did so in ways that were at variance with their immediate predecessors, for their method involved a far greater degree of abstraction. In that respect their quests for novelty were not unconnected with avant-garde developments in the other arts: it can even be argued that some of the most drastic innovators (one thinks particularly of Wright and Porret in these two decades) were also, in some basic way, traditionalists. While they certainly hoped to create vocabularies entirely in tune with modern circumstances and means, they also wished to endow their results with a certain universality: they sought to create architectural languages with the depth, rigour, and range of application of the great styles of the past.

METROPOL Central locking system. Leather coated bases. New led lights application in drawers. New led lights in cabinets. New Optional automatic or manual desktop socket system. New optional automatic monitor lift.

Yeni ve opsionel çalışma hayatınızı kolaylaştıracak elektronik açılıp kapanan masa üstü priz sistemi.Yeni ve opsiyonel olarak masa üstünde ve toplantı masasında uygulanan elektronik monitör lift sistemi.