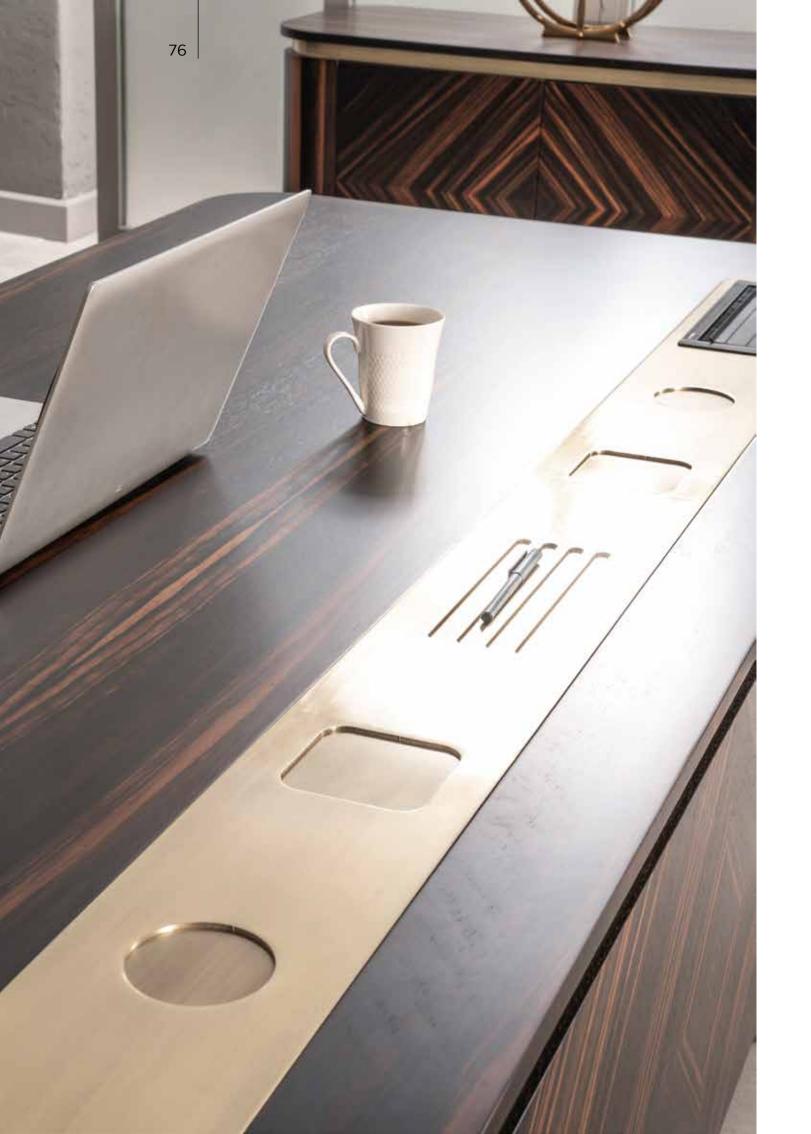

### Soft style for a contemporary result...

Central locking system. Leather coated bases. New led lights application in drawers. New led lights in cabinets. New Optional automatic or manual desktop socket system. New optional automatic monitor lift.

#### "Successful expression of sharp form of simplicity"

Central locking system. Leather coated bases. New led lights application in drawers. New led lights in cabinets. New Optional automatic or manual desktop socket system. New optional automatic monitor lift.