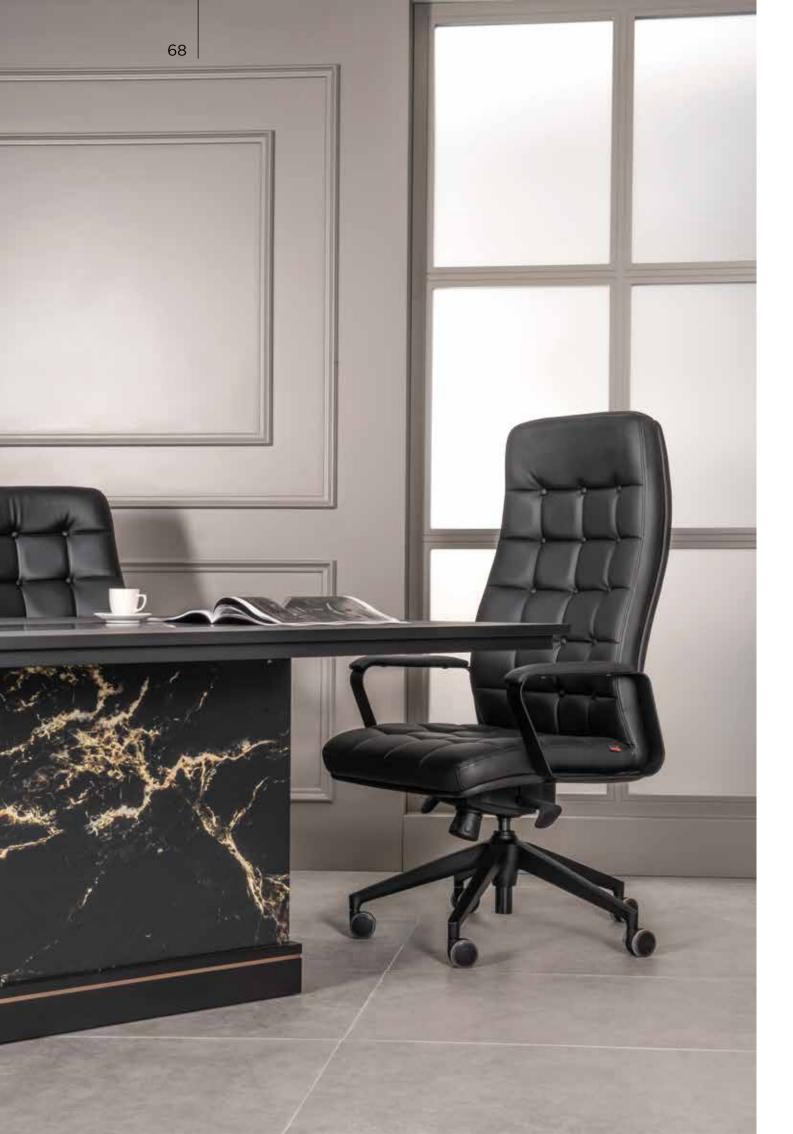

esentation of simplicity and comfort as a one piece.
Especially the metal application shows itself and bring modern atmosphere for place that in.



























Reflecting the harmony of contemporary and classical design, Paradise will be an indispensable part of your office with its strong stance and ergonomic structure.































In addition to its innovative design approach, functionality and ergonomics are several Palm's strengths. Separate storage units and drawers provide you with an easy storage experience.





























































Platin's metal footings and special marble texture covering brings a new mood to the offices. If you want to extraordinary office experience, you can pick Platin.





























Noble posture of ebony wood and metal foot keeps your office warm and sincere. This is a Passion that you should experienced.







































































Panora with carefully selected root walnut coating and circular form reflect the natures all glory. It's designed for executives that desire power. Furniture definition of perfection with its complementary metal components and skillful workmanship...



























## executive office sofa set

| 106   | 108      | 110  | 112       | 114     | 116      |
|-------|----------|------|-----------|---------|----------|
|       |          |      |           |         |          |
|       |          |      |           |         |          |
|       |          |      |           |