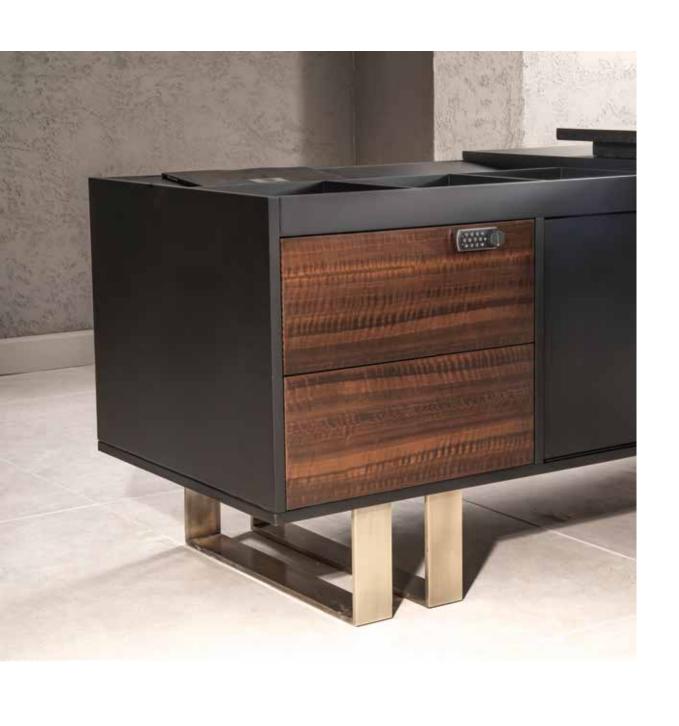

### Soft style for a contemporary result...

Central locking system. Leather coated bases. New led lights application in drawers. New led lights in cabinets. New Optional automatic or manual desktop socket system. New optional automatic monitor lift.

#### "Successful expression of sharp form of simplicity"

Central locking system. Leather coated bases. New led lights application in drawers. New led lights in cabinets. New Optional automatic or manual desktop socket system. New optional automatic monitor lift.