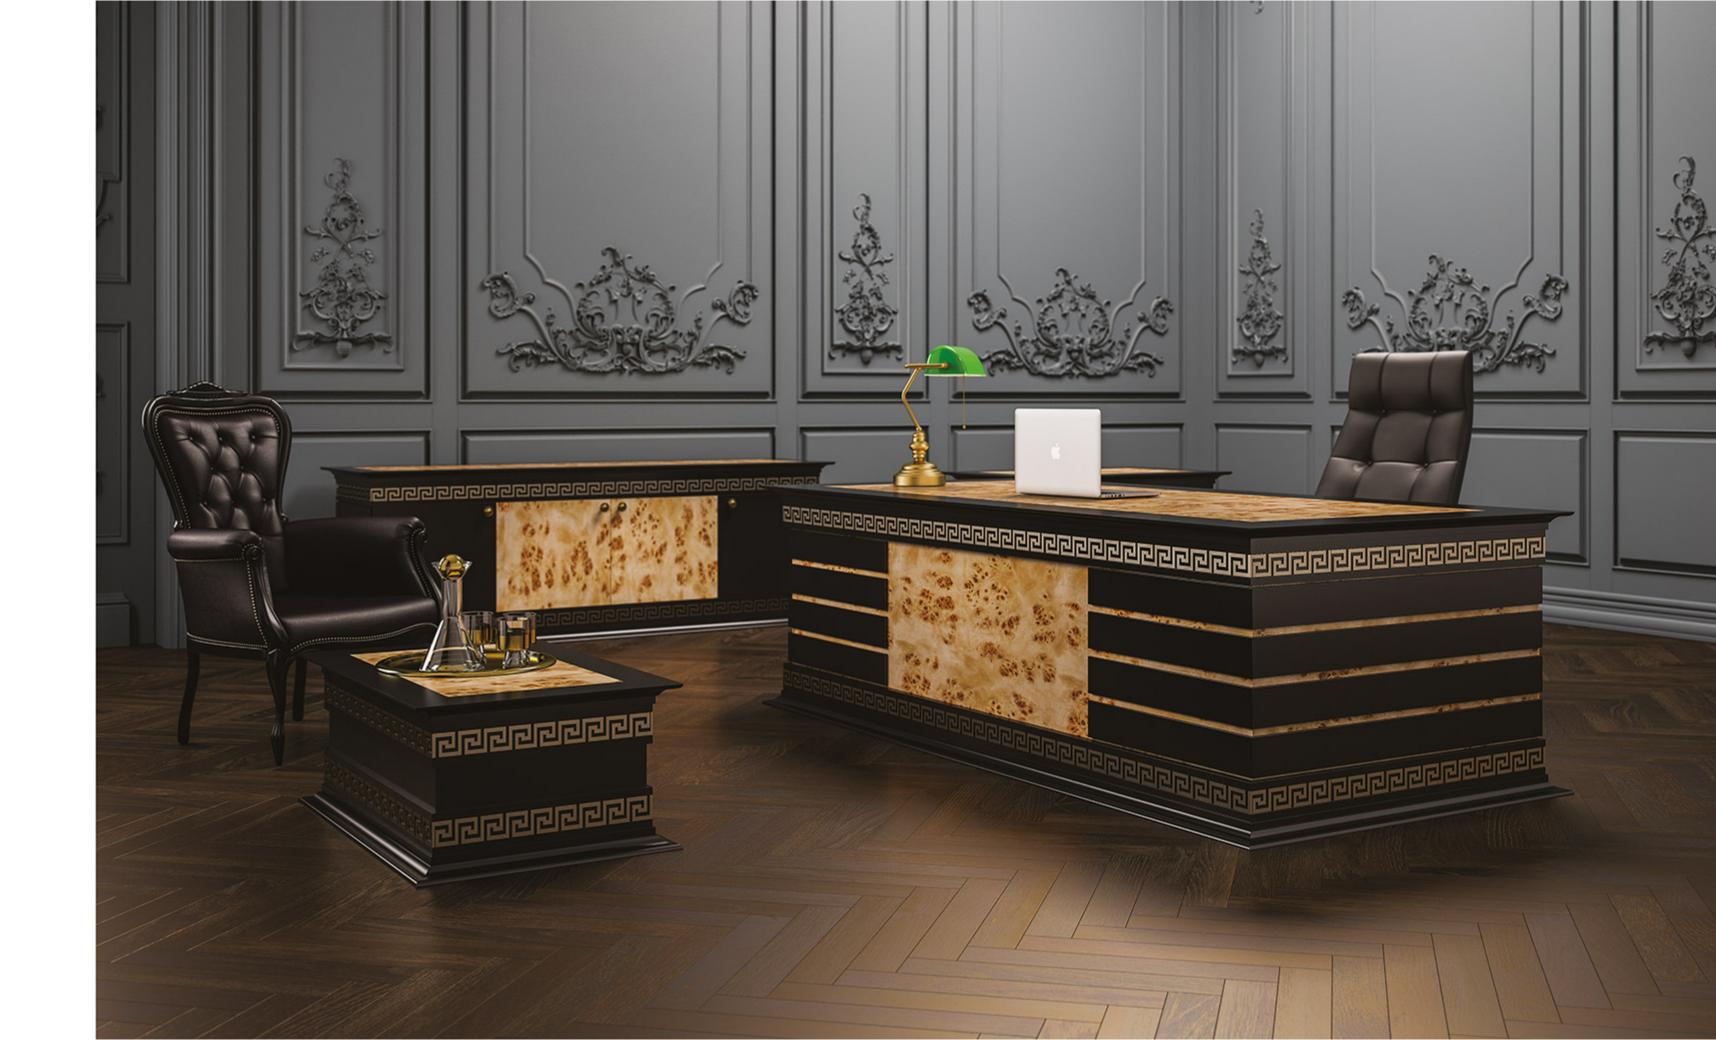

OPUS

### OPUS

A sinistra: dettaglio della cassettiera a vetrina Qui e nella pagina precedente: armadio Senzafine

24 ottone e maniglia in brown nickel satinato. On in metal lacquer 24 ottone. Structure, back panels the left: detail of the suspended display case and internal equipment in canvas grigio dresser with upper top in fumé glass 3050, pullout tray with champagne mat lacquered front, drawer bottom in techno leather 06 nocciola. Lower drawers with elm melamine fronts, mat champagne Step handle and techno leather 06 nocciola, drawers' bottom in techno leather 06 nocciola. Below: detail of the Plus door in metal lacquer 24 ottone and handle in brushed brown nicket.

sospesa con piano superiore in vetro fumè 3050, Plus apertura battente, ante Plus in laccato vassoio estraibile con frontale laccato opaco semilucido 89 roccia e maniglie champagne champagne, fondo cassetto in tecnopelle 06 opaco. Fianchi laterali in laccato metallico 24 nocciola. Cassetti inferiori con frontali in nobilitato ottone. Struttura, schienali e attrezzatura interna olmo, maniglia Step champagne opaco e in nobilitato canvas grigio. Here and on the tecnopelle 06 nocciola, fondo cassetti in ecnopelle previous page: Senzafine Plus wardrobe with leaf 06 nocciola. doors, Plus doors in semiglossy lacquered 89 Sotto: dettaglio dell'anta Plus in laccato metallico roccia and mat champagne handles. Side panels