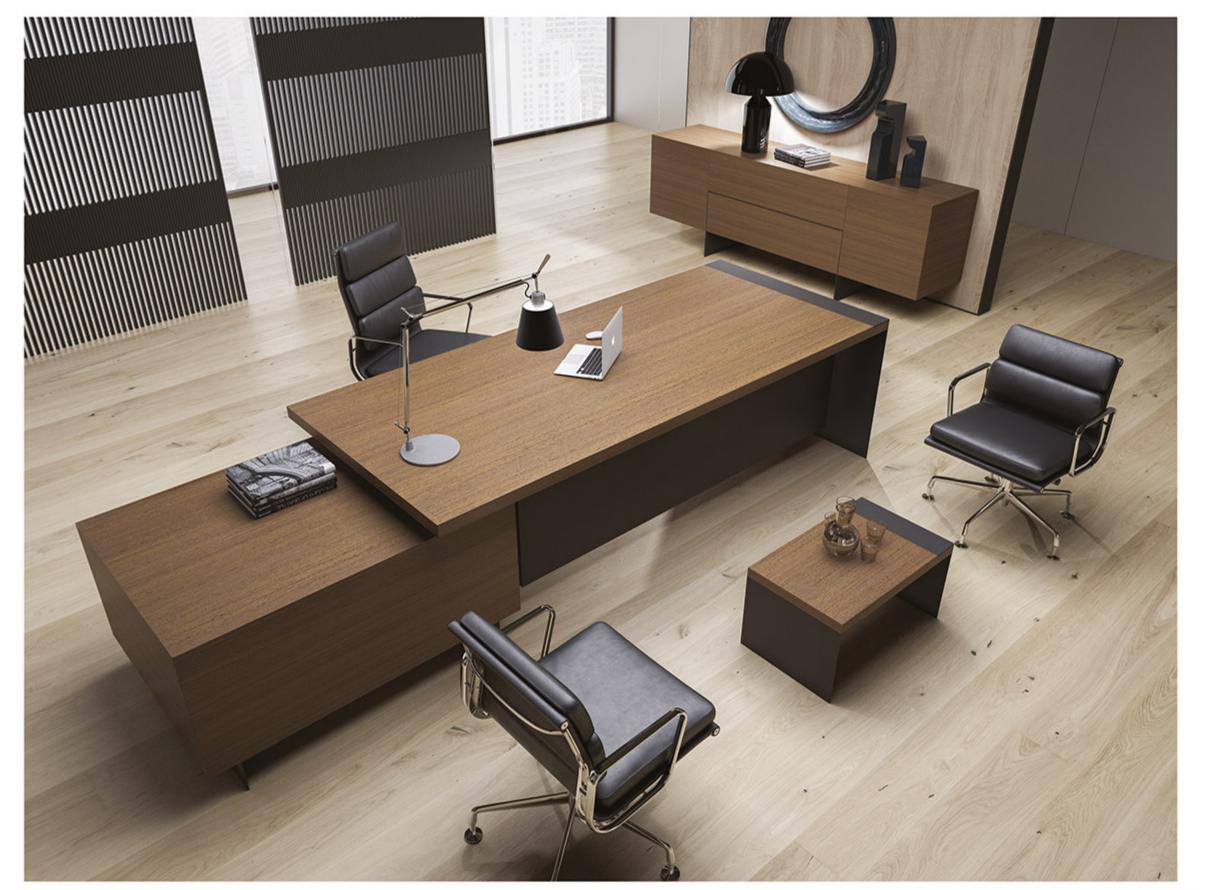

-seeming, as they. Thequestion was: how could the forms of this 'contemporary' style be discovered.

There is a tidy and misleading analogy between history and Central locking system. Leather coated bases. New led lights application in drawers. New led lights in cabinets. New Optional automatic or manual desktop socket system. New optional automatic monitor lift.







Central locking system. Leather coated bases. New led lights application in drawers. New led lights in cabinets. New Optional automatic or manual desktop socket system. New optional automatic monitor lift.

Yeni ve opsionel çalışma hayatınızı kolaylaştıracak elektronik açılıp kapanan masa üstü priz sistemi. Yeni ve opsiyonel olarak masa üstünde ve toplantı masasında uygulanan elektronik monitör lift sistemi.

# BRIDGE













# VOGA

# "Spacey atmospheres sophisticated spaces"

manual desktop socket system. New optional automatic monitor lift.

Central locking system. Leather coated bases.New led lights application in drawers. New led lights in cabinets. New Optional automatic or sistemi.Yeni ve opsionel çalışma hayatınızı kolaylaştıracak elektronik açılıp kapanan masa üstü priz sistemi.Yeni ve opsiyonel olarak masa üstünde ve toplantı masasında uygulanan elektronik monitör

To take the place of pitiless authoritarianism, rigid and regal magnificence, burdensome and undecorated display, we have delicate and intimate refinement, fresh freedom of thought, the subtle enthusiasm for new and continued sensations. All man's activities are more complex, rapid, intense and capture new pleasures, new horizons, n