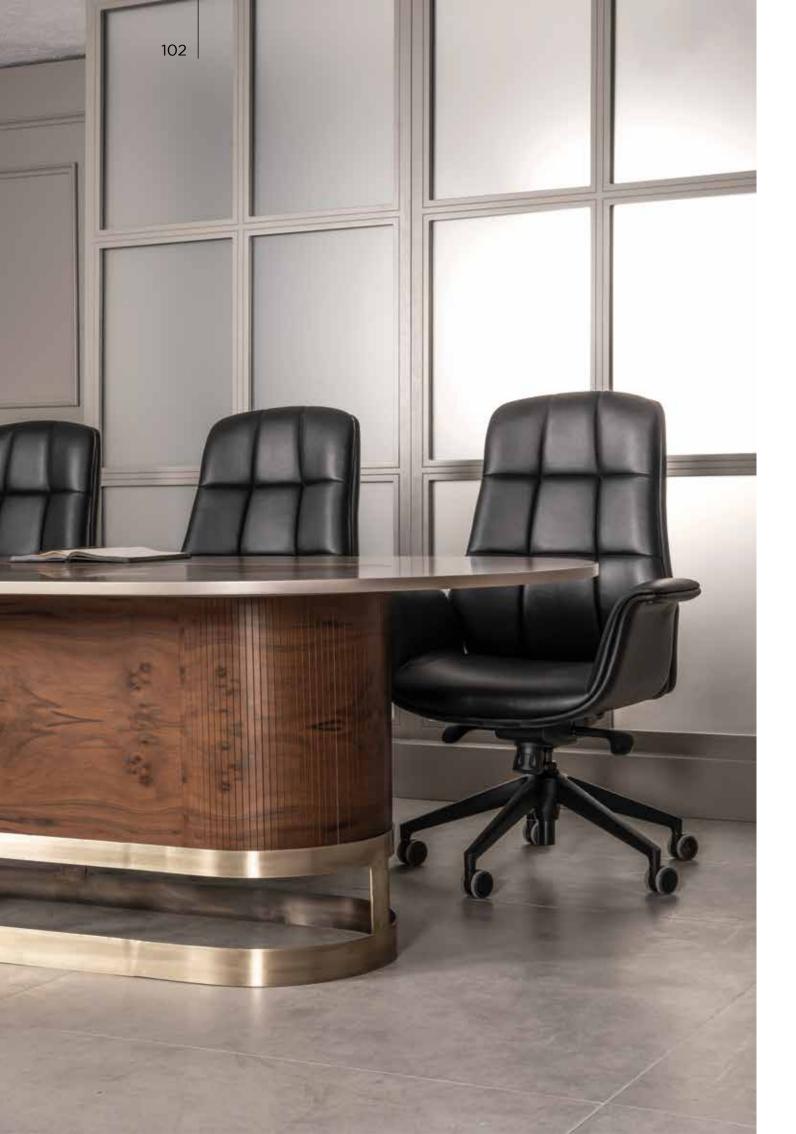

# METROPOL

But other ingredients would also come into play in the formulation of modern architecture - ingredients which had been intrinsic to numerous past buildings. One thinks particularly of analogies with other spheres of reality than architecture, with nature's forms and processes, or with the forms of mechanisms, paintings, and sculptures. Peter Collins has revealed the im- portance to the nineteenth century of 'mechanical' and 'biological' analogies in theory and design. At a certain level the forms of architecture may be thought of as mimetic through a process of abstraction they may incorporate images and references. Time and again, if we dig beneath the surface of modern architects' personal styles, we will find a rich world of metaphor and allusion. Thus, in finding forms to fit the pre-existing aspirations towards a modern architecture, the architects of the 1890s and the first decade of the twentieth century drew repeatedly on both tradition and nature in their formulation of a style. But they did so in ways that were at variance with their immediate predecessors, for their method involved a far greater degree of abstraction. In that respect their quests for novelty were not unconnected with avant-garde developments in the other arts: it can even be argued that some of the most drastic innovators (one thinks particularly of Wright and Porret in these two decades) were also, in some basic way, traditionalists. While they certainly hoped to create vocabularies entirely in tune with modern circumstances and means, they also wished to endow their results with a certain universality: they sought to create architectural languages with the depth, rigour, and range of application of the great styles of the past.

METROPOL Central locking system. Leather coated bases. New led lights application in drawers. New led lights in cabinets. New Optional automatic or manual desktop socket system. New optional automatic monitor lift.

Yeni ve opsionel çalışma hayatınızı kolaylaştıracak elektronik açılıp kapanan masa üstü priz sistemi.Yeni ve opsiyonel olarak masa üstünde ve toplantı masasında uygulanan elektronik monitör lift sistemi.