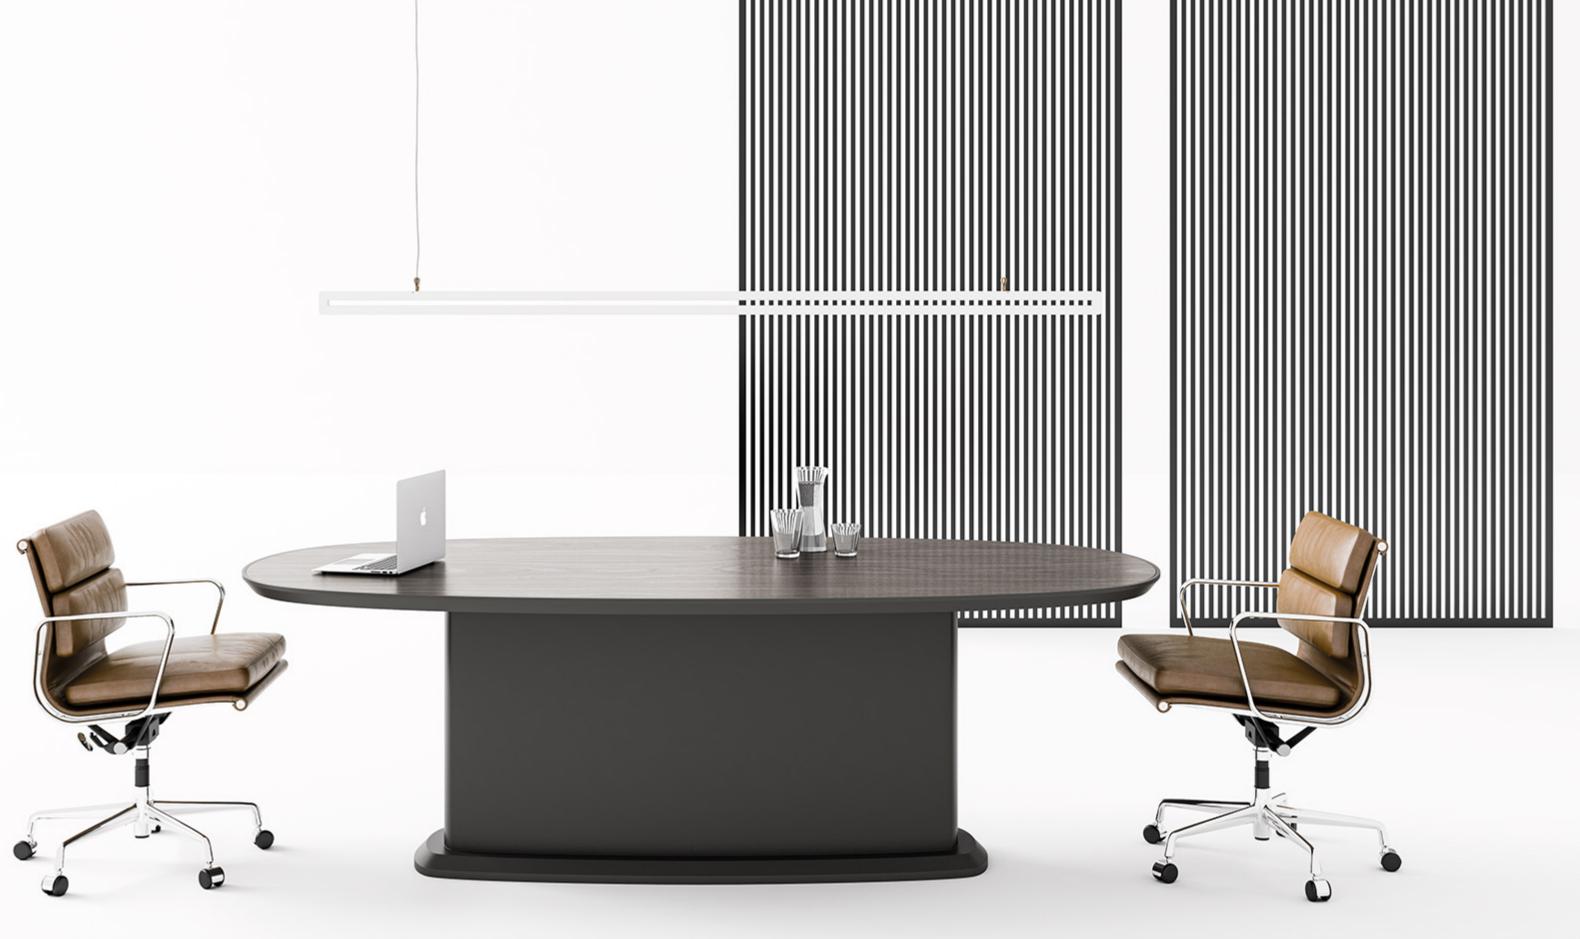

# METROPOL

But other ingredients would also come into play in the formulation of modern architecture - ingredients which had been intrinsic to numerous past buildings. One thinks particularly of analogies with other spheres of reality than architecture, with nature's forms and processes, or with the forms of mechanisms, paintings, and sculptures. Peter Collins has revealed the im- portance to the nineteenth century of 'mechanical' and 'biological' analogies in theory and design. At a certain level the forms of architecture may be thought of as mimetic through a process of abstraction they may incorporate images and references. Time and again, if we dig beneath the surface of modern architects' personal styles, we will find a rich world of metaphor and allusion. Thus, in finding forms to fit the pre-existing aspirations towards a modern architecture, the architects of the 1890s and the first decade of the twentieth century drew repeatedly on both tradition and nature in their formulation of a style. But they did so in ways that were at variance with their immediate predecessors, for their method involved a far greater degree of abstraction. In that respect their quests for novelty were not unconnected with avant-garde developments in the other arts: it can even be argued that some of the most drastic innovators (one thinks particularly of Wright and Porret in these two decades) were also, in some basic way, traditionalists. While they certainly hoped to create vocabularies entirely in tune with modern circumstances and means, they also wished to endow their results with a certain universality: they sought to create architectural languages with the depth, rigour, and range of application of the great styles of the past.

METROPOL Central locking system. Leather coated bases. New led lights application in drawers. New led lights in cabinets. New Optional automatic or manual desktop socket system. New optional automatic monitor lift.

Yeni ve opsionel çalışma hayatınızı kolaylaştıracak elektronik açılıp kapanan masa üstü priz sistemi.Yeni ve opsiyonel olarak masa üstünde ve toplantı masasında uygulanan elektronik monitör lift sistemi.