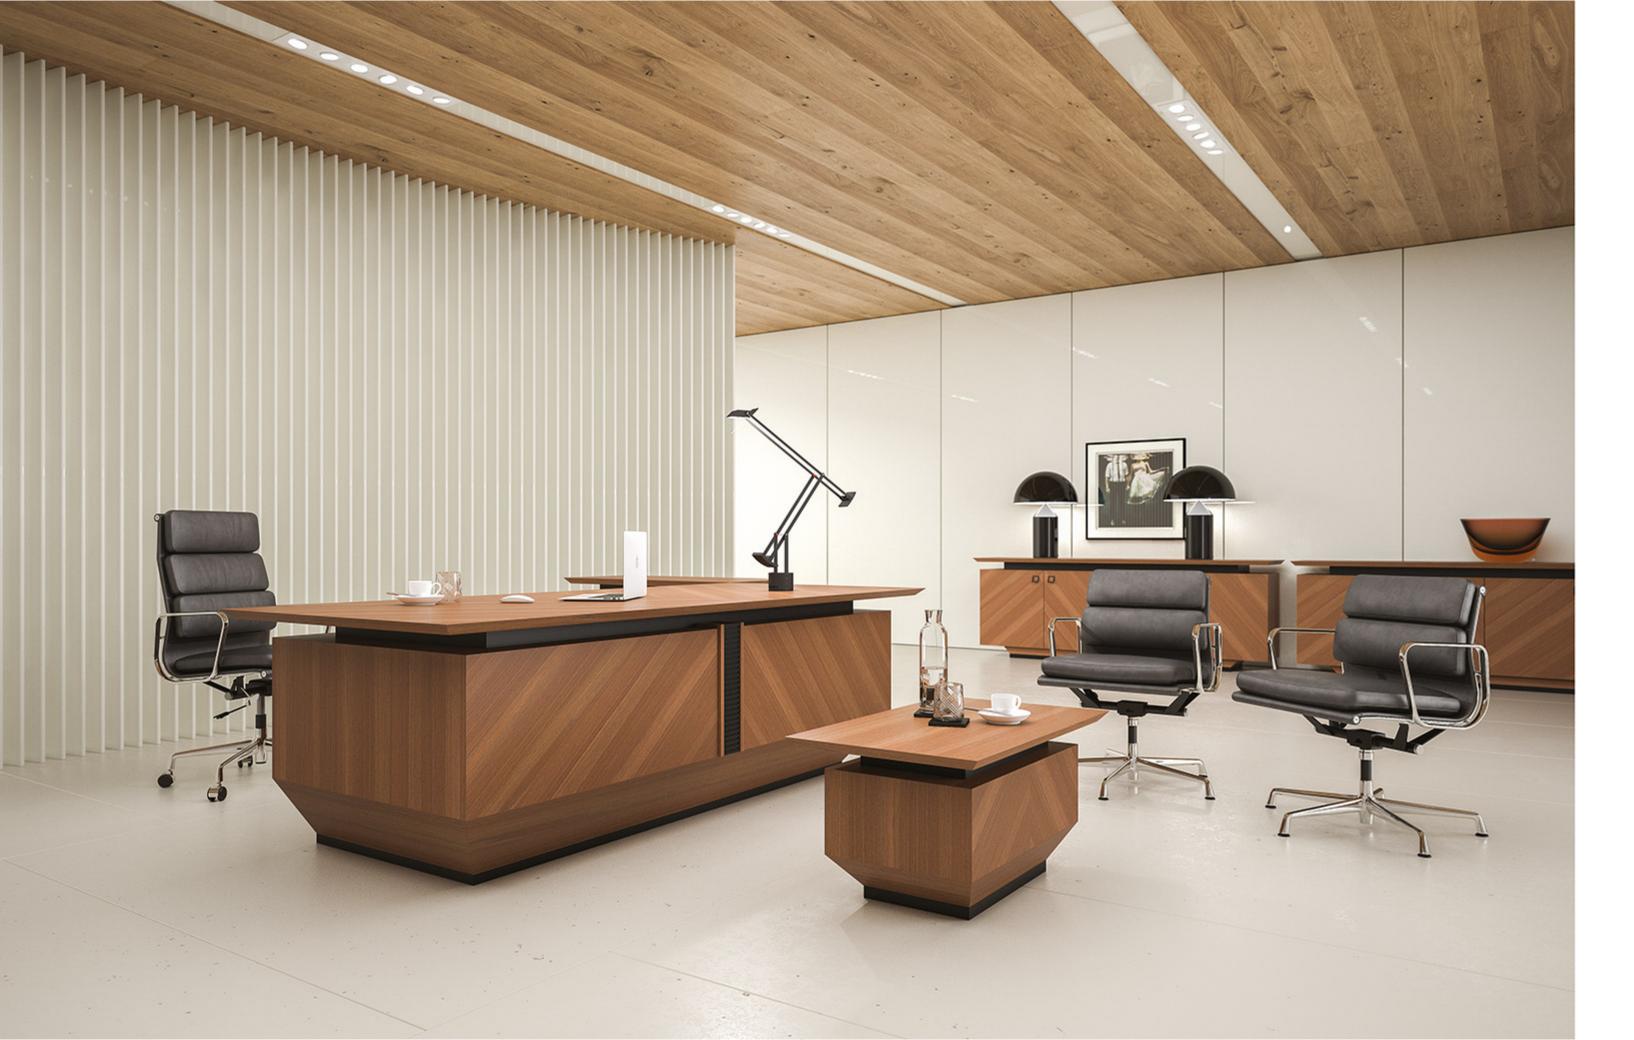

t in these two decades) were also, in some basic way, traditionalists. While they certainly hoped to create vocabularies entirely in tune with modern circumstances and means, they also wished to endow their results with a certain universality: they sought to create architectural languages with the depth, rigour, and range of application of the great styles of the past.





METROPOL Central locking system. Leather coated bases. New led lights application in drawers. New led lights in cabinets. New Optional automatic or manual desktop socket system. New optional automatic monitor lift.

Yeni ve opsionel çalışma hayatınızı kolaylaştıracak elektronik açılıp kapanan masa üstü priz sistemi.Yeni ve opsiyonel olarak masa üstünde ve toplantı masasında uygulanan elektronik monitör lift sistemi.





Muir coated. Special hardware base within the caisson. Special chromium-plated joints. Drawers with double extended slides. Central locking system. Leather coated bases. New led light application in drawers. New led lights in cabinets. New Optional automatic or manual desktop socket system. New optional automatic monitor lift.

REGARDE

Muir kaplama. Etejerde özel bilgisayar kasası bölümü. Masa tablası ve keson bağlantılarında özel kromajlı birleşim aksesuarları. Merkezi kilit sistemi. Çekmecelerde teleskopik frenli ray kullanım. Deri kaplama çekmece tabanları. Yeni çekmece içi led aydınlatmalar.

### "Spacey atmospheres sophisticated spaces"

Yeni menteşe üstü led aydınlatmalar.Yeni ve opsionel çalışma hayatınızı kolaylaştıracak elektronik açılıp kapanan masa üstü priz sistemi.Yeni ve o