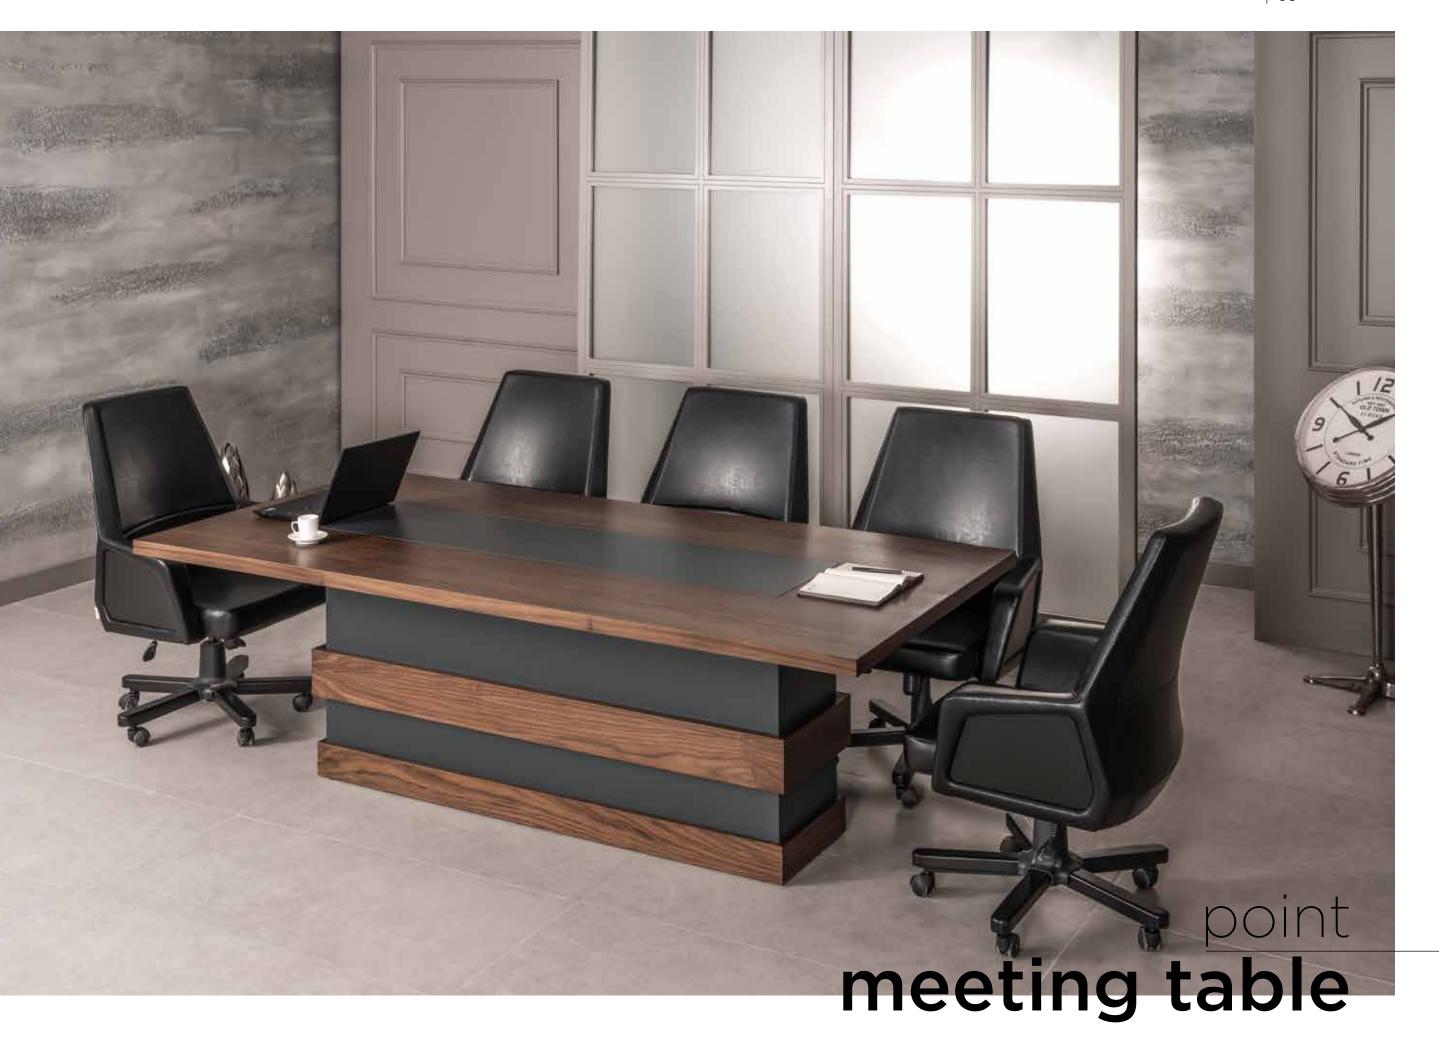

# executive office furniture & sofa set

| platin | passion | point | panora | sofa set  pazel  paradise  palm  padnam  platin  passion  point  panora |
|--------|---------|-------|--------|-------------------------------------------------------------------------|
| 61     | 71      | 81    | 95     |                                                                         |

Panora with carefully selected root walnut coating and circular form reflect the natures all glory. It's designed for executives that desire power. Furniture definition of perfection with its complementary metal components and skillful workmanship...