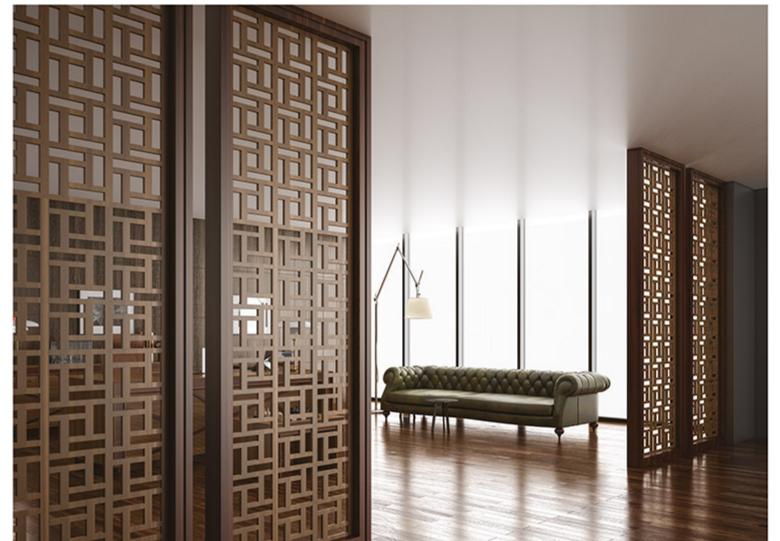

mat champagne handles. Side panels











### VATHRFI

Grace of traditional motifs and wallnut tree Wallnut tree coated. Special inlayed veneer application. Central locking system. Leather coated bases. New led lights aplication in drawers. New led lights in cabinets. New Optional automatic or manual desktop socket system. New optional automatic monitor lift.

Ceviz ağacı ve geleneksel motiflerin zarafeti...
Ceviz kaplama.Özel flota ve marküteri
çalışması.Merkezi kilit sistemi.Deri kaplamalı
çekmece tabanları.Yeni çekmece içi led
aydınlatmalar.Yeni menteşe üstü led
aydınlatmalar.Yeni ve opsionel çalışma hayatınızı
kolaylaştırıcak elektronik açılıp kapanan masa
üstü priz sistemi.Yeni ve opsiyonel olarak masa
üstünde ve toplantı masasında uygulanan



























FP2



FP3













# DOORS





# executive office furniture & sofa set



| platin | passion | point | panora | sofa set  pazel  paradise  palm  padnam  platin  passion  point  panora |
|--------|---------|-------|--------|-------------------------------------------------------------------------|
| 61     | 71      | 81    | 95     |                                                                         |

Pazel brings a new breath of modern executive offices with minimal geometric structure and eclectic design.

Entegrated functional specifications ensure your comfort.

Just sit your back and enjoy. Let the Pazel configure your drink's temprature, smart phone's charge and music.









# functional design

**SMARTPHONE WIRELESS CHARGER** 









**CUP HEATER** 





**CUP COOLER** 





MU