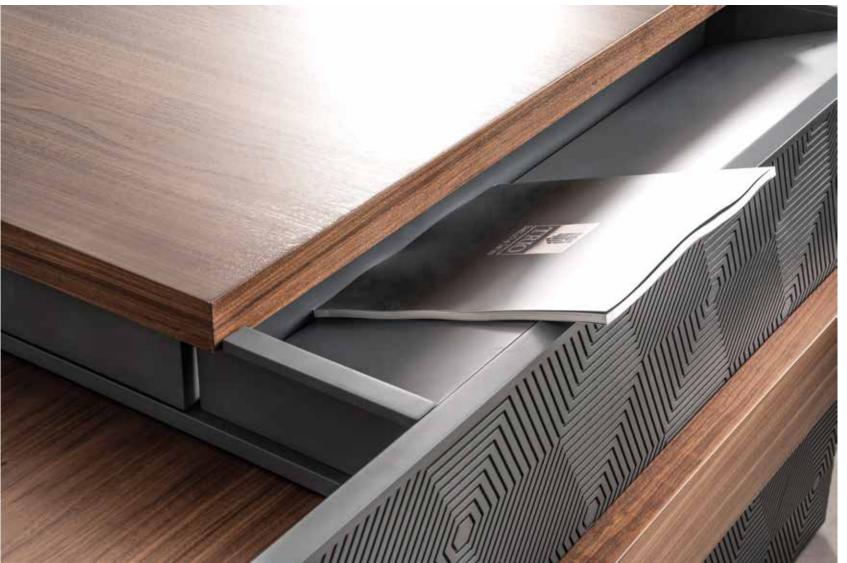

### Soft style for a contemporary result...

Central locking system. Leather coated bases. New led lights application in drawers. New led lights in cabinets. New Optional automatic or manual desktop socket system. New optional automatic monitor lift.

#### "Successful expression of sharp form of simplicity"

Central locking system. Leather coated bases. New led lights application in drawers. New led lights in cabinets. New Optional automatic or manual desktop socket system. New optional automatic monitor lift.

Central locking system. Leather coated bases. New led lights application in drawers. New led lights in cabinets. New Optional automatic or manual desktop socket system. New optional automatic monitor lift.