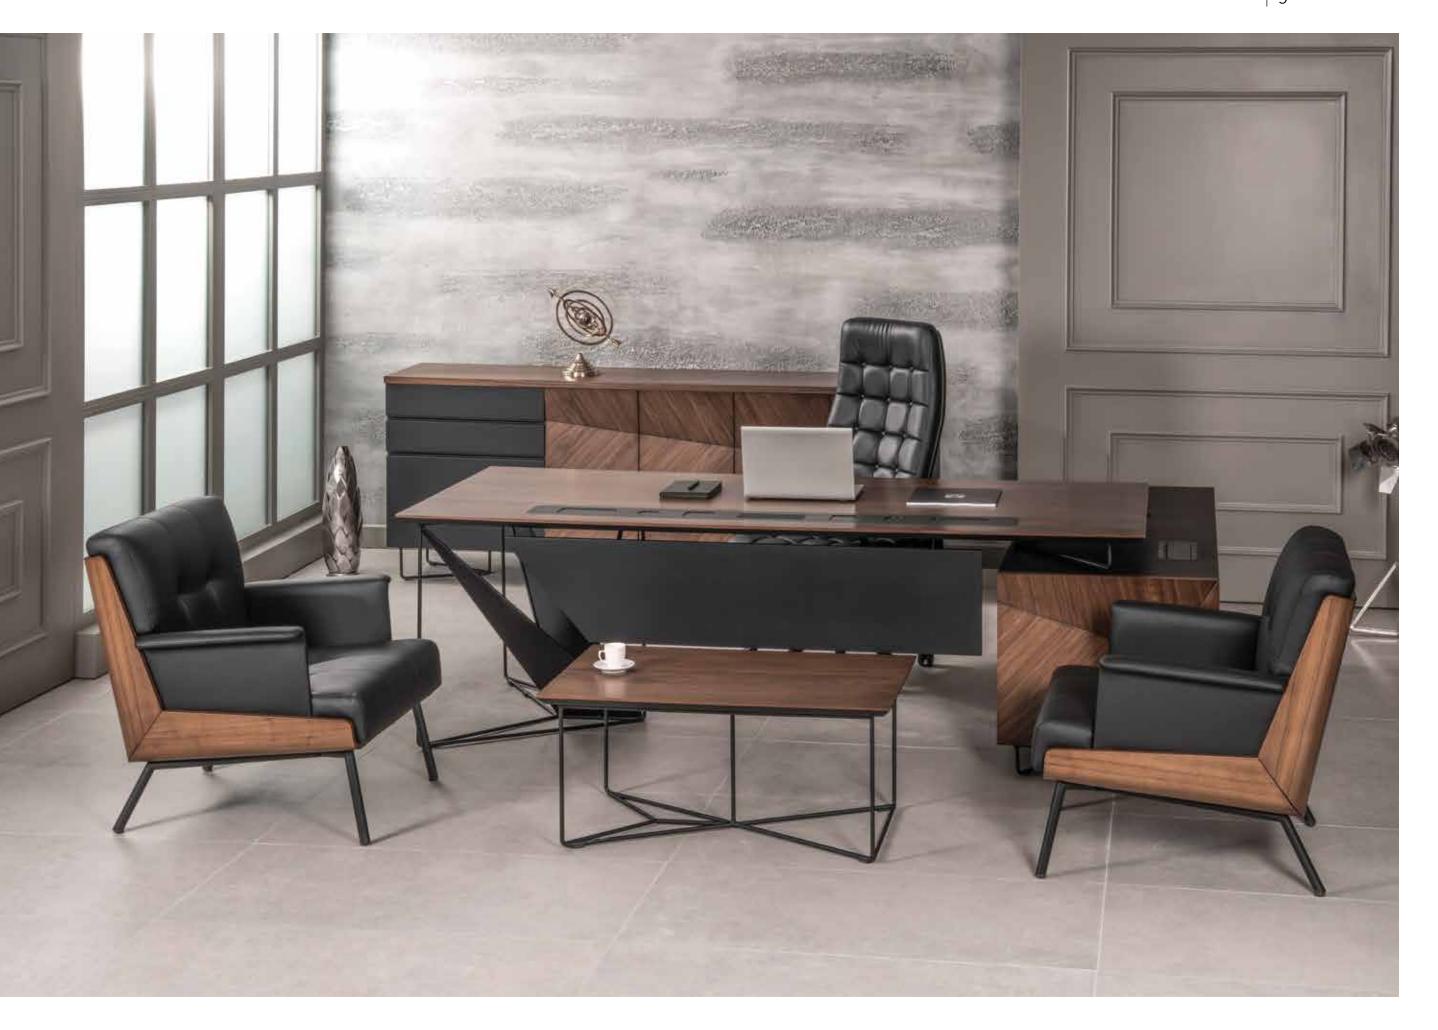

# executive office furniture & sofa set

| platin | passion | point | panora | sofa set  pazel  paradise  palm  padnam  platin  passion  point  panora |
|--------|---------|-------|--------|-------------------------------------------------------------------------|
| 61     | 71      | 81    | 95     |                                                                         |

Pazel brings a new breath of modern executive offices with minimal geometric structure and eclectic design.

Entegrated functional specifications ensure your comfort.

Just sit your back and enjoy. Let the Pazel configure your drink's temprature, smart phone's charge and music.