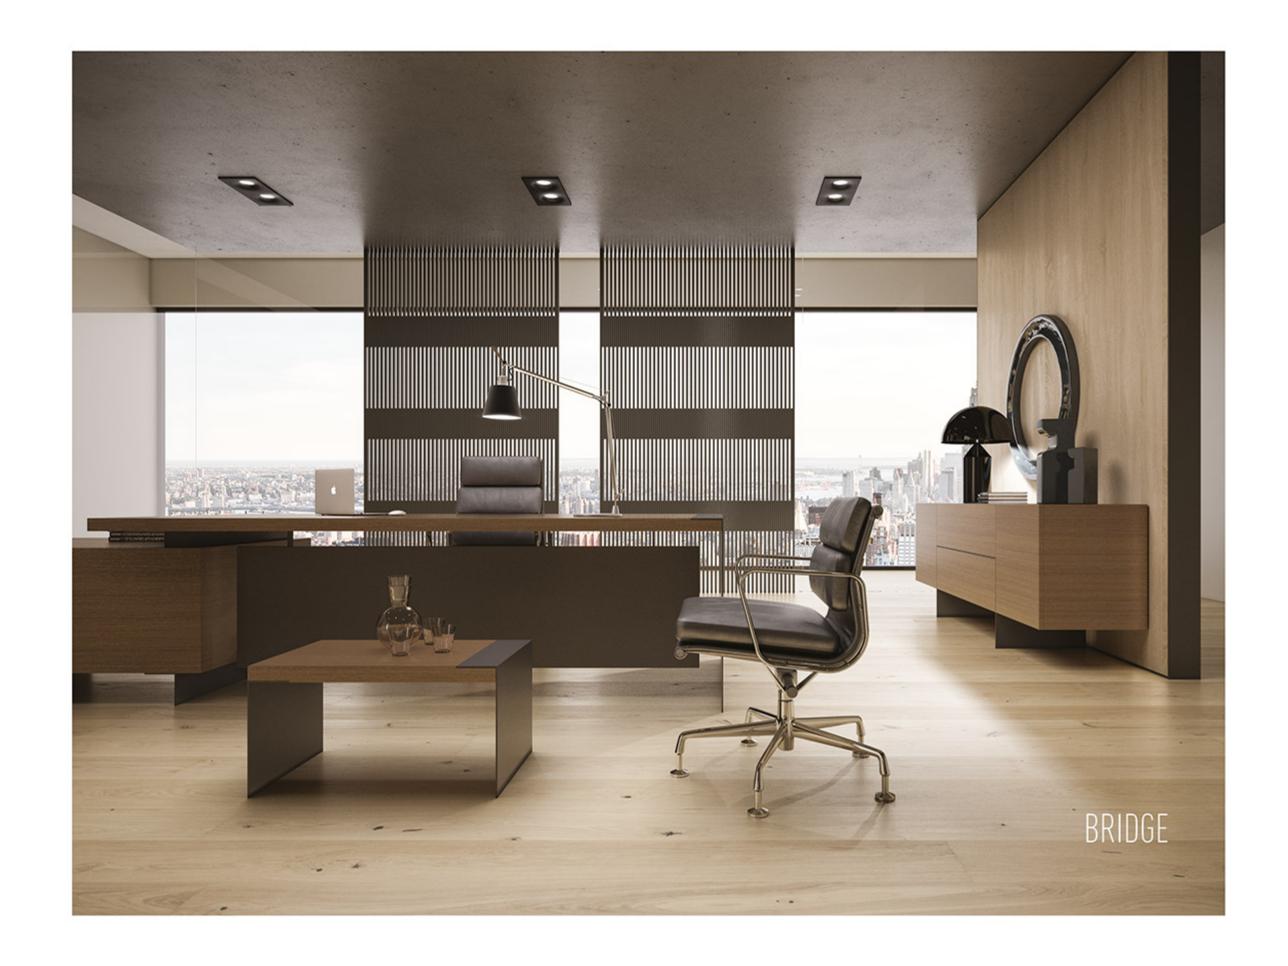

le-seeming, as they. Thequestion was: how could the forms of this 'contemporary' style be discovered.

There is a tidy and misleading analogy between history and Central locking system. Leather coated bases. New led lights application in drawers. New led lights in cabinets. New Optional automatic or manual desktop socket system. New optional automatic monitor lift.







Central locking system. Leather coated bases. New led lights application in drawers. New led lights in cabinets. New Optional automatic or manual desktop socket system. New optional automatic monitor lift.

Yeni ve opsionel çalışma hayatınızı kolaylaştıracak elektronik açılıp kapanan masa üstü priz sistemi. Yeni ve opsiyonel olarak masa üstünde ve toplantı masasında uygulanan elektronik monitör lift sistemi.

# BRIDGE













# VOGA

# "Spacey atmospheres sophisticated spaces"

manual desktop socket system. New optional automatic monitor lift.

Central locking system. Leather coated bases.New led lights application in drawers. New led lights in cabinets. New Optional automatic or sistemi.Yeni ve opsionel çalışma hayatınızı kolaylaştıracak elektronik açılıp kapanan masa üstü priz sistemi.Yeni ve opsiyonel olarak masa üstünde ve toplantı masasında uygulanan elektronik monitör

To take the place of pitiless authoritarianism, rigid and regal magnificence, burdensome and undecorated display, we have delicate and intimate refinement, fresh freedom of thought, the subtle enthusiasm for new and continued sensations. All man's activities are more complex, rapid, intense and capture new pleasures, new horizons,