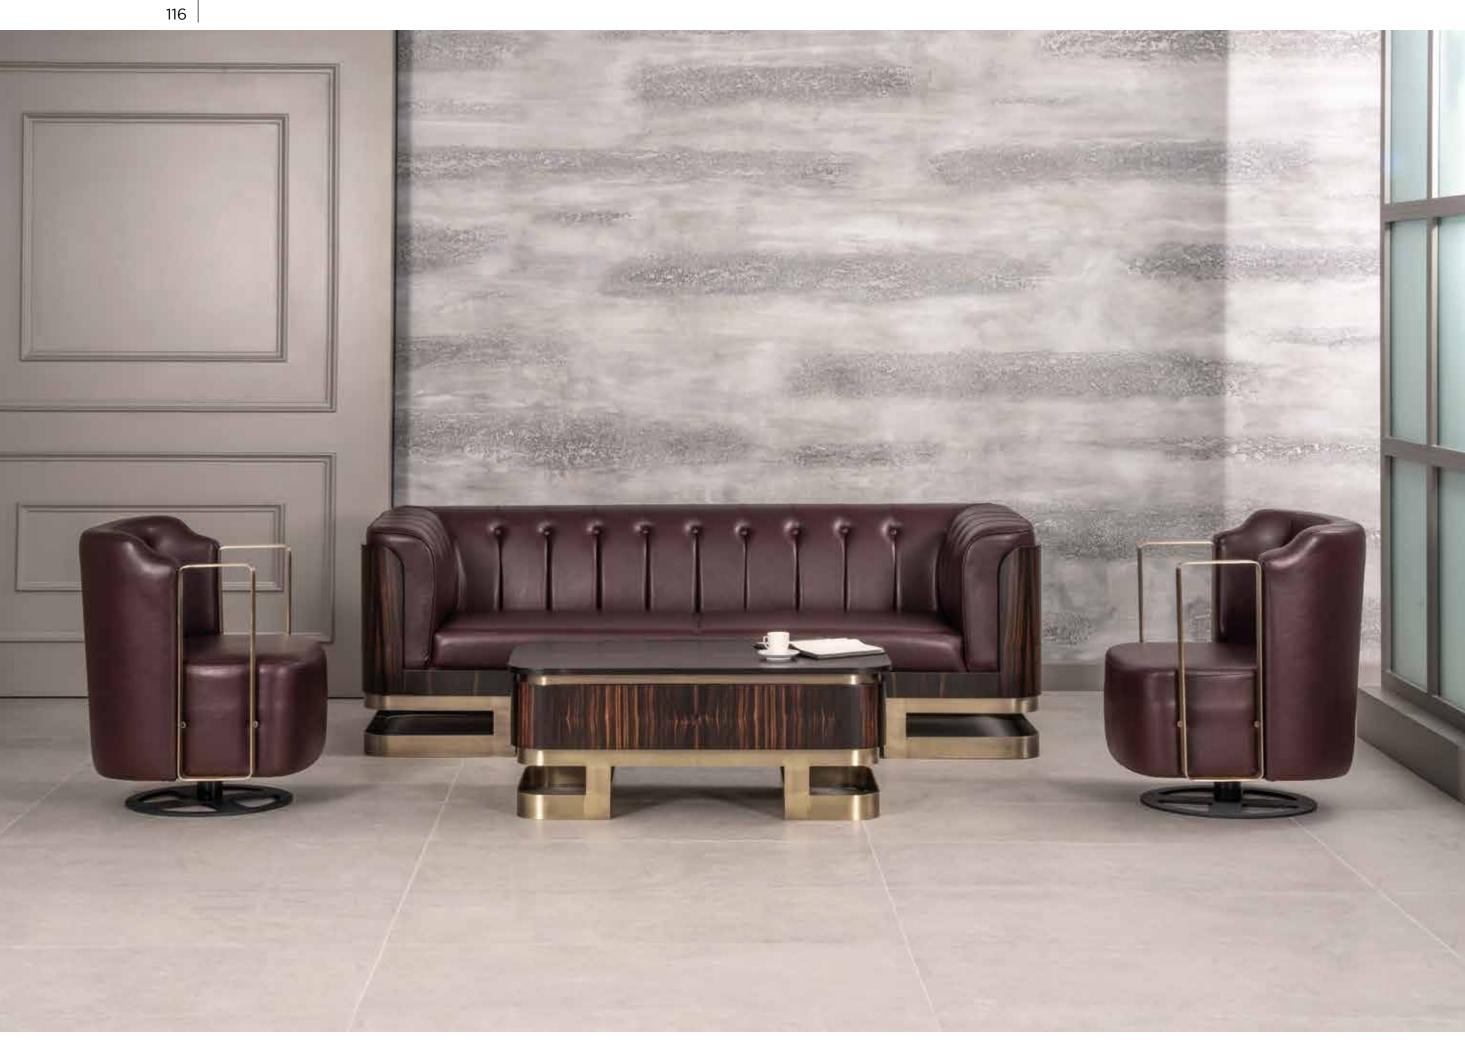

Platin's metal footings and special marble texture covering brings a new mood to the offices. If you want to extraordinary office experience, you can pick Platin.

Noble posture of ebony wood and metal foot keeps your office warm and sincere. This is a Passion that you should experienced.