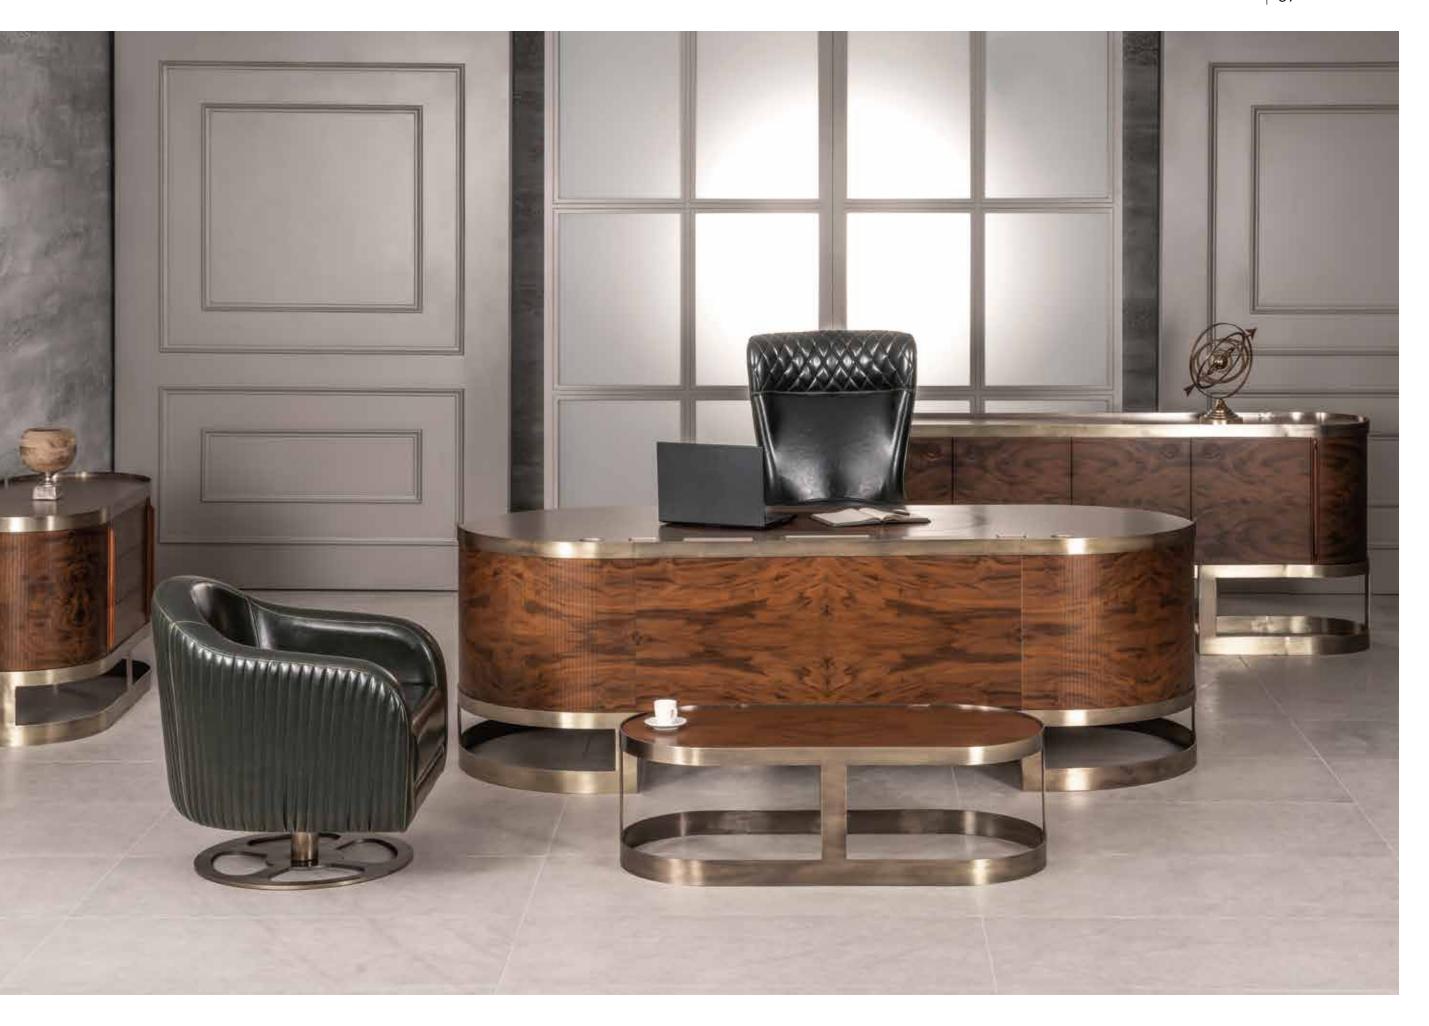

# executive office furniture & sofa set

| platin | passion | point | panora | sofa set  pazel  paradise  palm  padnam  platin  passion  point  panora |
|--------|---------|-------|--------|-------------------------------------------------------------------------|
| 61     | 71      | 81    | 95     |                                                                         |

Panora with carefully selected root walnut coating and circular form reflect the natures all glory. It's designed for executives that desire power. Furniture definition of perfection with its complementary metal components and skillful workmanship...