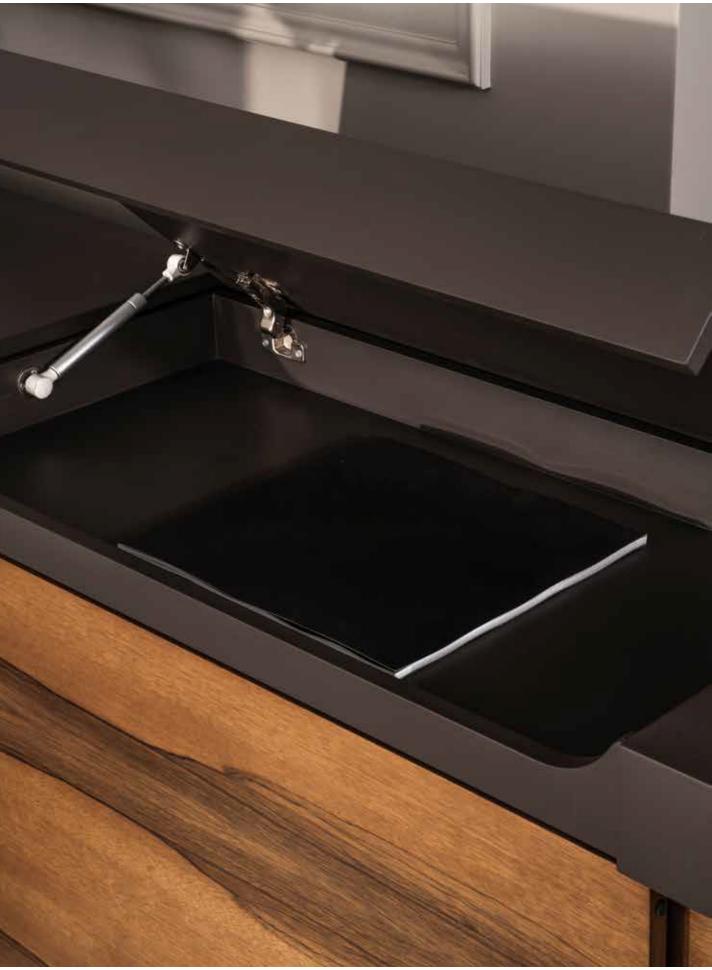

### Soft style for a contemporary result...

Central locking system. Leather coated bases. New led lights application in drawers. New led lights in cabinets. New Optional automatic or manual desktop socket system. New optional automatic monitor lift.

#### "Successful expression of sharp form of simplicity"

Central locking system. Leather coated bases. New led lights application in drawers. New led lights in cabinets. New Optional automatic or manual desktop socket system. New optional automatic monitor lift.