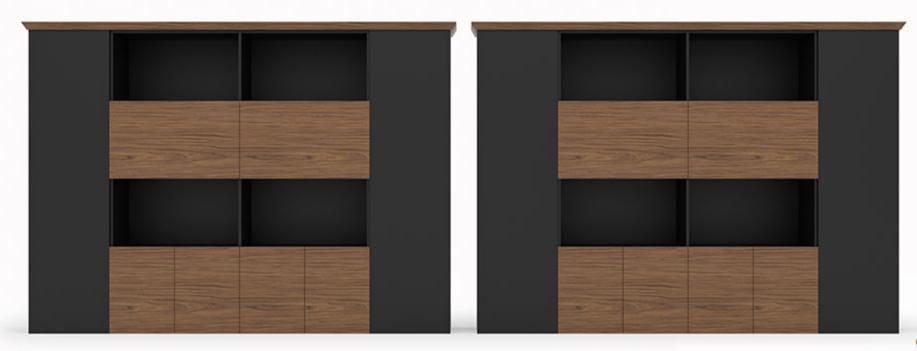

# METROPOL

But other ingredients would also come into play in the formulation of modern architecture - ingredients which had been intrinsic to numerous past buildings. One thinks particularly of analogies with other spheres of reality than architecture, with nature's forms and processes, or with the forms of mechanisms, paintings, and sculptures. Peter Collins has revealed the im- portance to the nineteenth century of 'mechanical' and 'biological' analogies in theory and design. At a certain level the forms of architecture may be thought of as mimetic through a process of abstraction they may incorporate images and references. Time and again, if we dig beneath the surface of modern architects' personal styles, we will find a rich world of metaphor and allusion. Thus, in finding forms to fit the pre-existing aspirations towards a modern architecture, the architects of the 1890s and the first decade of the twentieth century drew repeatedly on both tradition and nature in their formulation of a style. But they did so in ways that were at variance with their immediate predecessors, for their method involved a far greater degree of abstraction. In that respect their quests for novelty were not unconnected with avant-garde developments in the other arts: it can even be argued that some of the most drastic innovators (one thinks particularly of Wright and Porret in these two decades) were also, in some basic way, traditionalists. While they certainly hoped to create vocabularies entirely in tune with modern circumstances and means, they also wished to endow their results with a certain universality: they sought to create architectural languages with the depth, rigour, and range of application of the great styles of the past.

METROPOL Central locking system. Leather coated bases. New led lights application in drawers. New led lights in cabinets. New Optional automatic or manual desktop socket system. New optional automatic monitor lift.

Yeni ve opsionel çalışma hayatınızı kolaylaştıracak elektronik açılıp kapanan masa üstü priz sistemi.Yeni ve opsiyonel olarak masa üstünde ve toplantı masasında uygulanan elektronik monitör lift sistemi.