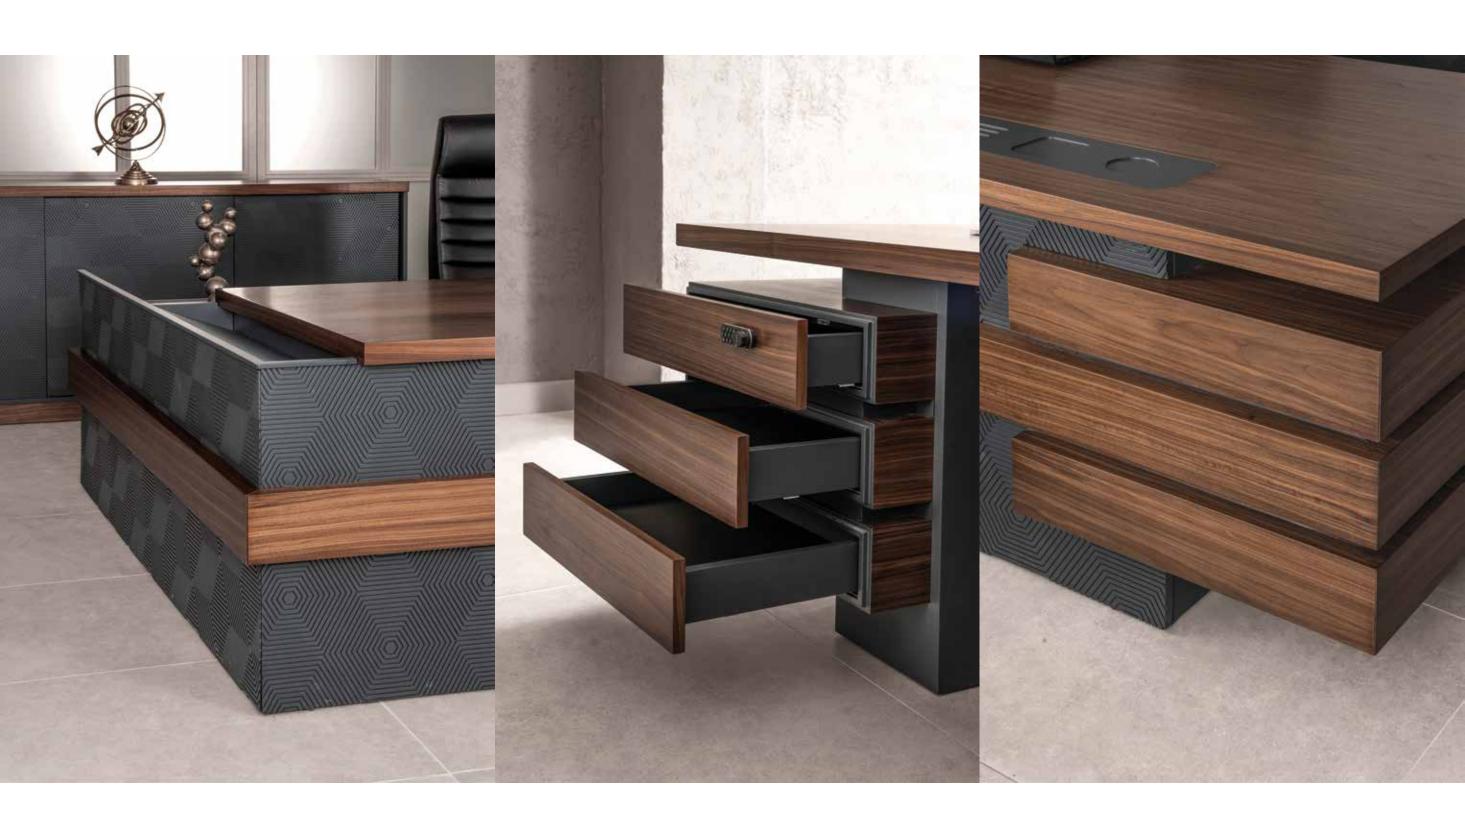

### Soft style for a contemporary result...

Central locking system. Leather coated bases. New led lights application in drawers. New led lights in cabinets. New Optional automatic or manual desktop socket system. New optional automatic monitor lift.

#### "Successful expression of sharp form of simplicity"

Central locking system. Leather coated bases. New led lights application in drawers. New led lights in cabinets. New Optional automatic or manual desktop socket system. New optional automatic monitor lift.