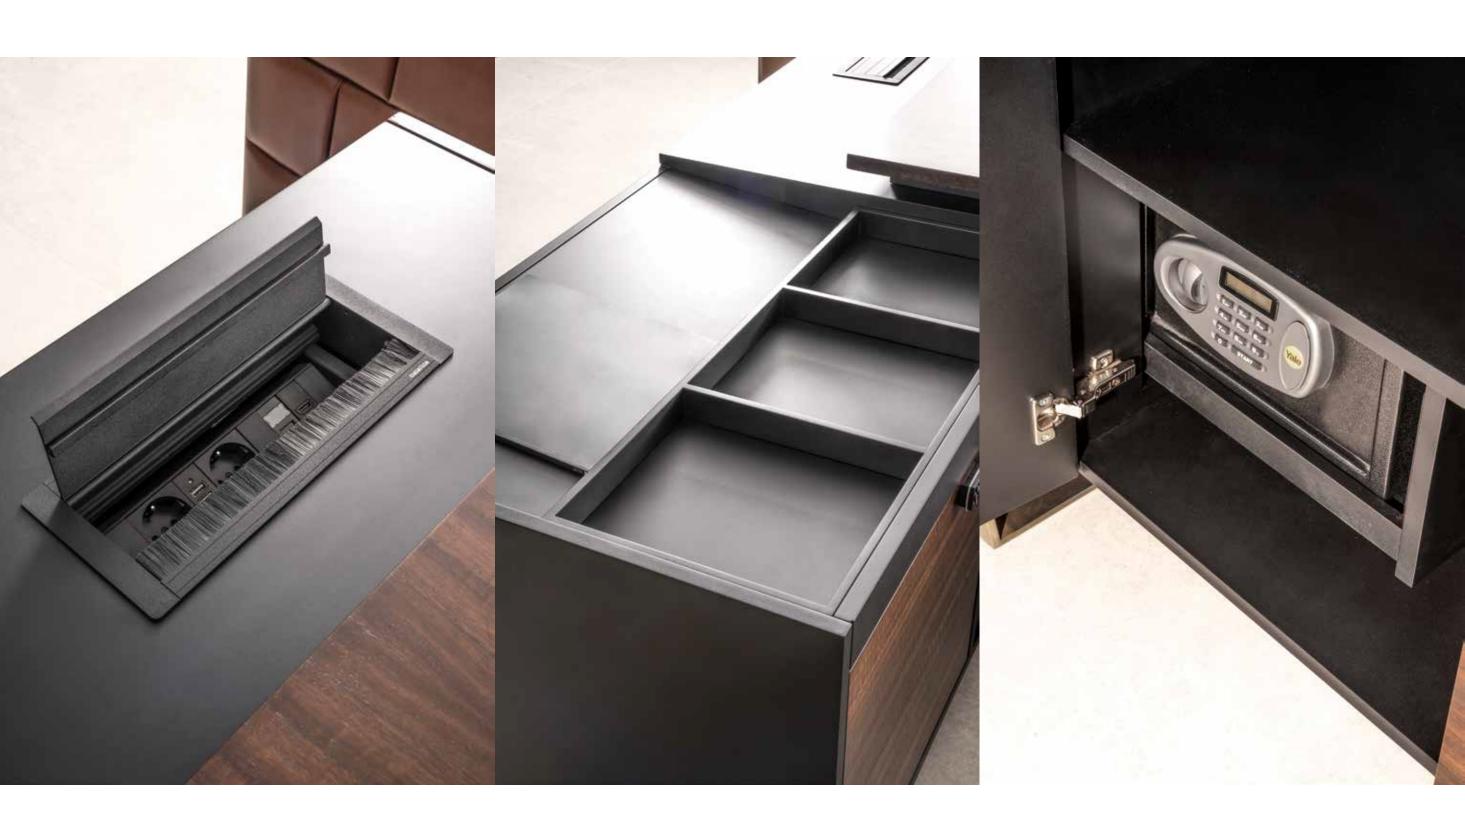

### Soft style for a contemporary result...

Central locking system. Leather coated bases. New led lights application in drawers. New led lights in cabinets. New Optional automatic or manual desktop socket system. New optional automatic monitor lift.

#### "Successful expression of sharp form of simplicity"

Central locking system. Leather coated bases. New led lights application in drawers. New led lights in cabinets. New Optional automatic or manual desktop socket system. New optional automatic monitor lift.

Central locking system. Leather coated bases. New led lights application in drawers. New led lights in cabinets. New Optional automatic or manual desktop socket system. New optional automatic monitor lift.