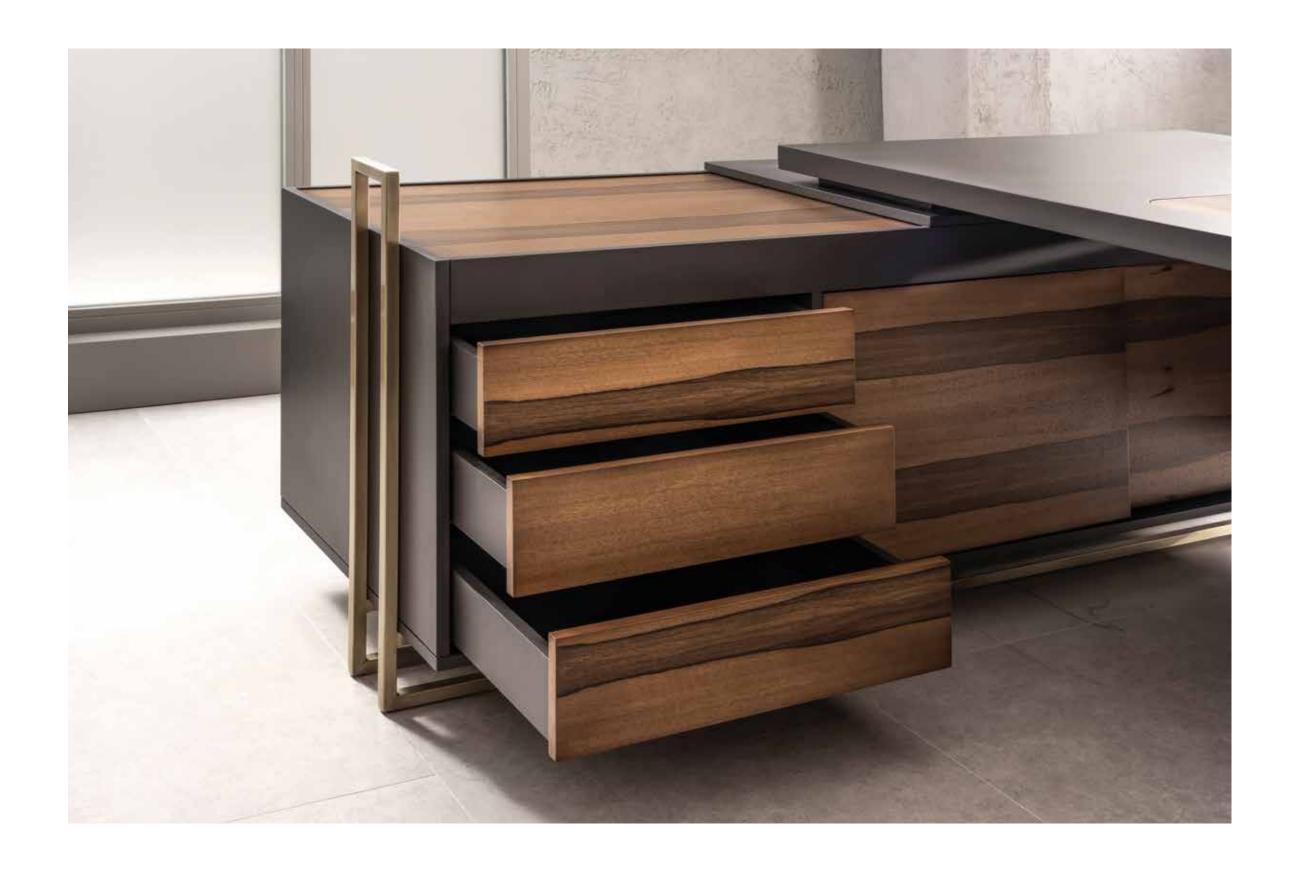

### Soft style for a contemporary result...

Central locking system. Leather coated bases. New led lights application in drawers. New led lights in cabinets. New Optional automatic or manual desktop socket system. New optional automatic monitor lift.

#### "Successful expression of sharp form of simplicity"

Central locking system. Leather coated bases. New led lights application in drawers. New led lights in cabinets. New Optional automatic or manual desktop socket system. New optional automatic monitor lift.