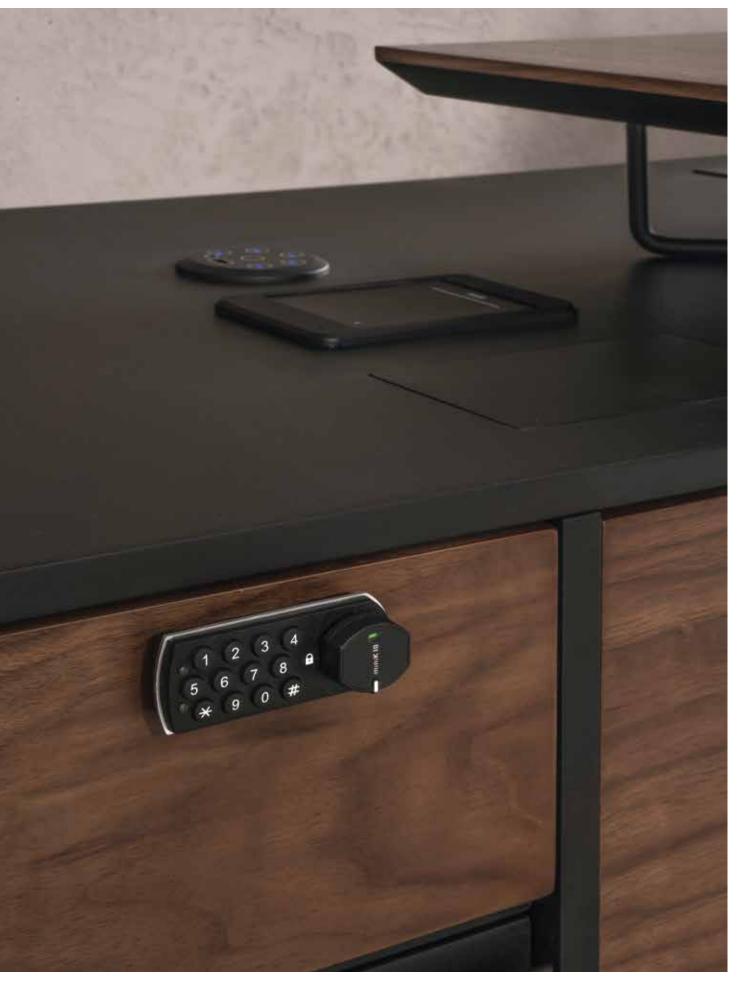

### Soft style for a contemporary result...

Central locking system. Leather coated bases. New led lights application in drawers. New led lights in cabinets. New Optional automatic or manual desktop socket system. New optional automatic monitor lift.

#### "Successful expression of sharp form of simplicity"

Central locking system. Leather coated bases. New led lights application in drawers. New led lights in cabinets. New Optional automatic or manual desktop socket system. New optional automatic monitor lift.

Central locking system. Leather coated bases. New led lights application in drawers. New led lights in cabinets. New Optional automatic or manual desktop socket system. New optional automatic monitor lift.

# EXEC

Central locking system. Leather coated bases. New led lights application in drawers. New led lights in cabinets. New Optional automatic or manual desktop socket system. New optional automatic monitor lift.