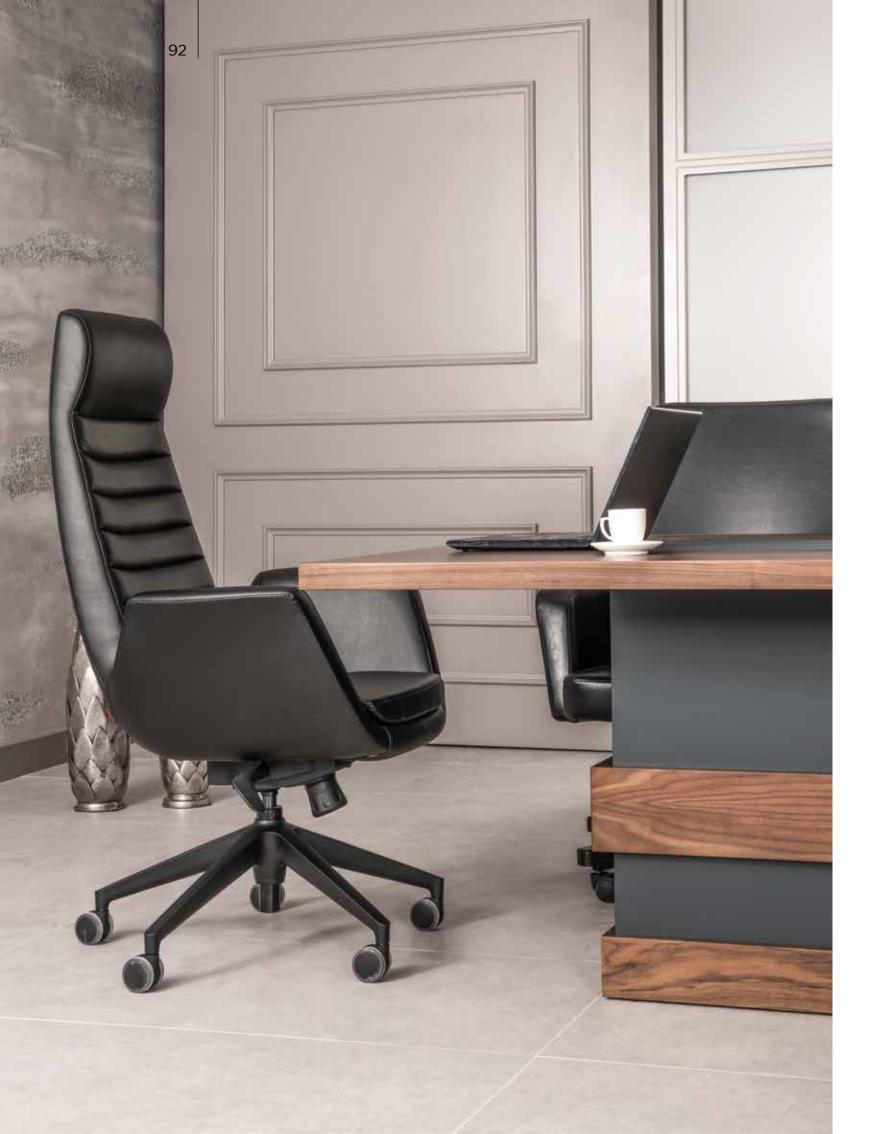

# EXEC

Central locking system. Leather coated bases. New led lights application in drawers. New led lights in cabinets. New Optional automatic or manual desktop socket system. New optional automatic monitor lift.