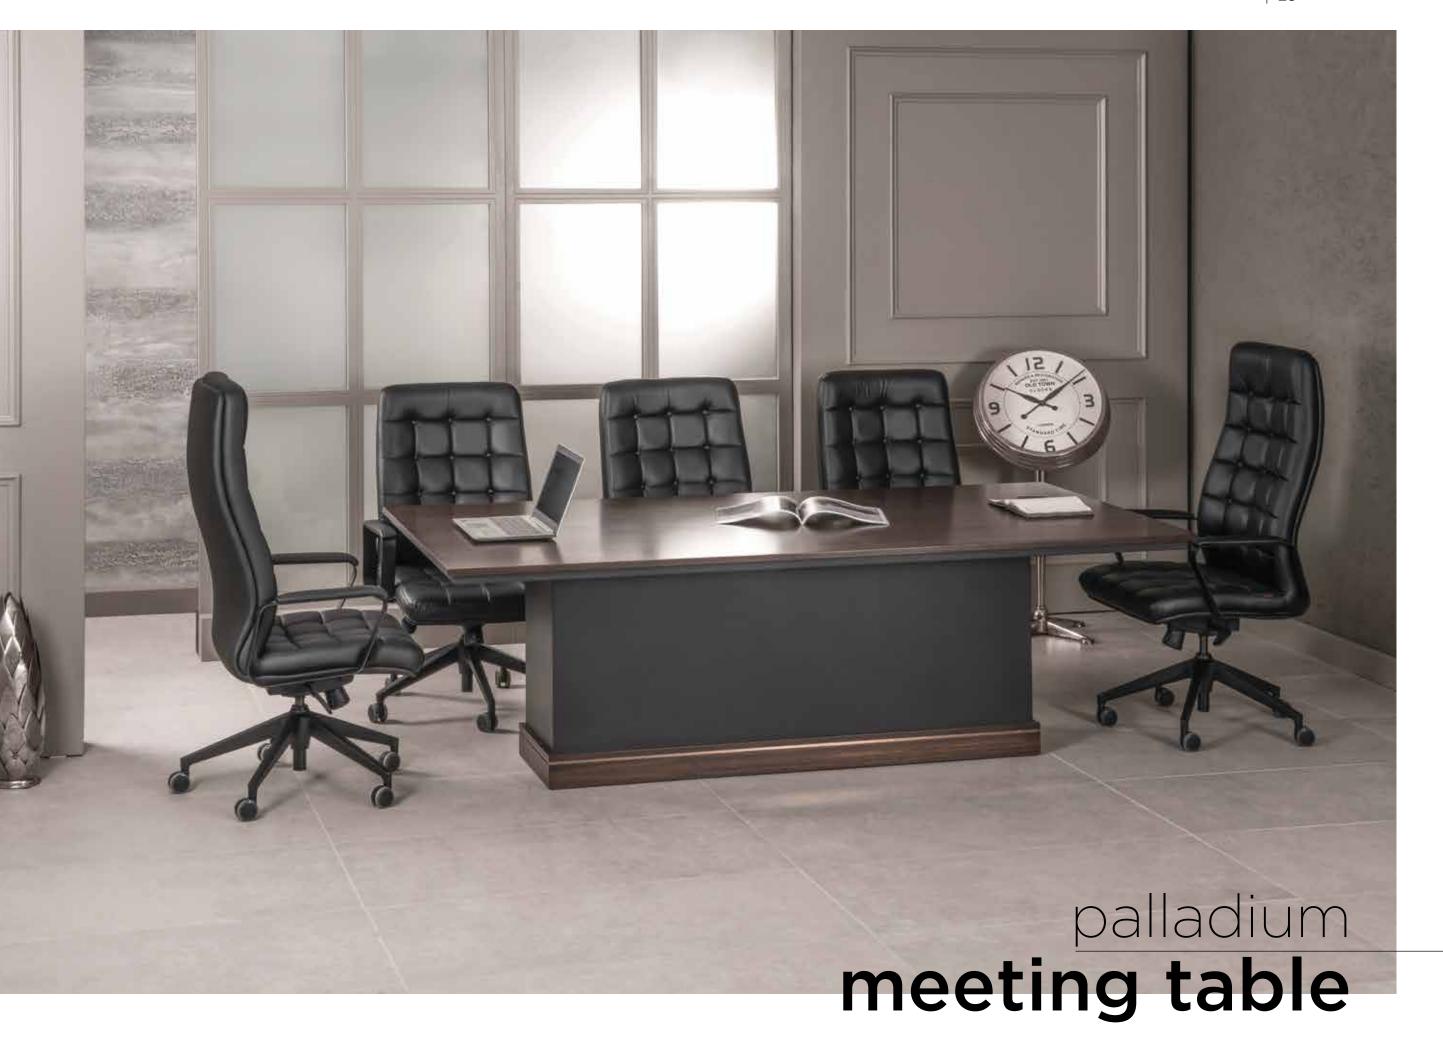

# functional design

**SMARTPHONE WIRELESS CHARGER** 

**CUP HEATER** 

**CUP COOLER** 

MUSIC

Palladium takes attentions with bare and deep design.
Presentation of simplicity and comfort as a one piece.
Especially the metal application shows itself and bring modern atmosphere for place that in.