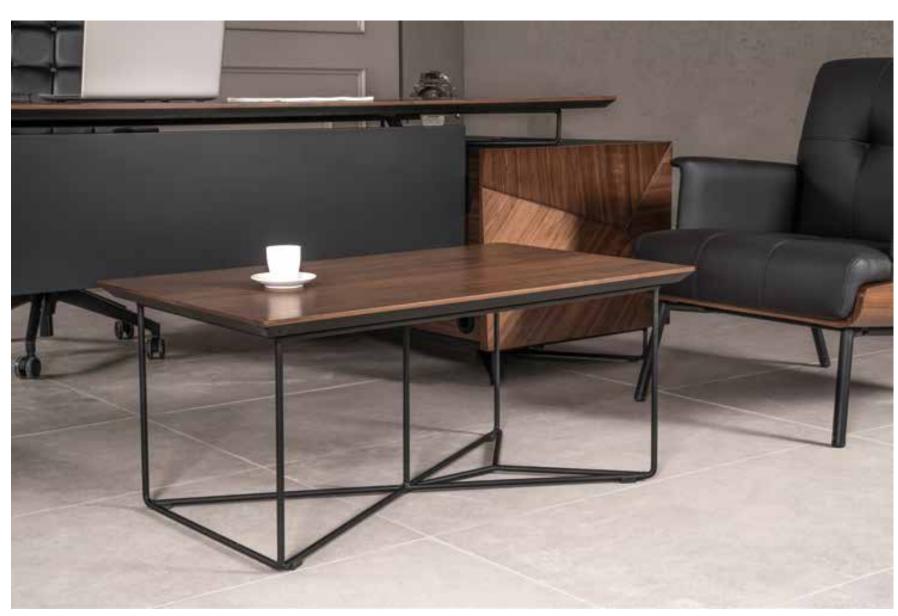

### Soft style for a contemporary result...

Central locking system. Leather coated bases. New led lights application in drawers. New led lights in cabinets. New Optional automatic or manual desktop socket system. New optional automatic monitor lift.

#### "Successful expression of sharp form of simplicity"

Central locking system. Leather coated bases. New led lights application in drawers. New led lights in cabinets. New Optional automatic or manual desktop socket system. New optional automatic monitor lift.