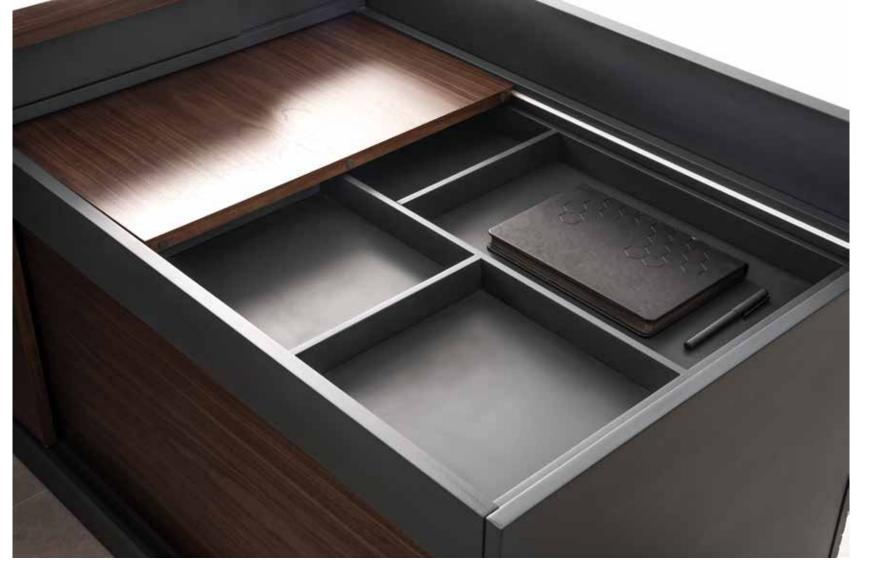

### Soft style for a contemporary result...

Central locking system. Leather coated bases. New led lights application in drawers. New led lights in cabinets. New Optional automatic or manual desktop socket system. New optional automatic monitor lift.

#### "Successful expression of sharp form of simplicity"

Central locking system. Leather coated bases. New led lights application in drawers. New led lights in cabinets. New Optional automatic or manual desktop socket system. New optional automatic monitor lift.