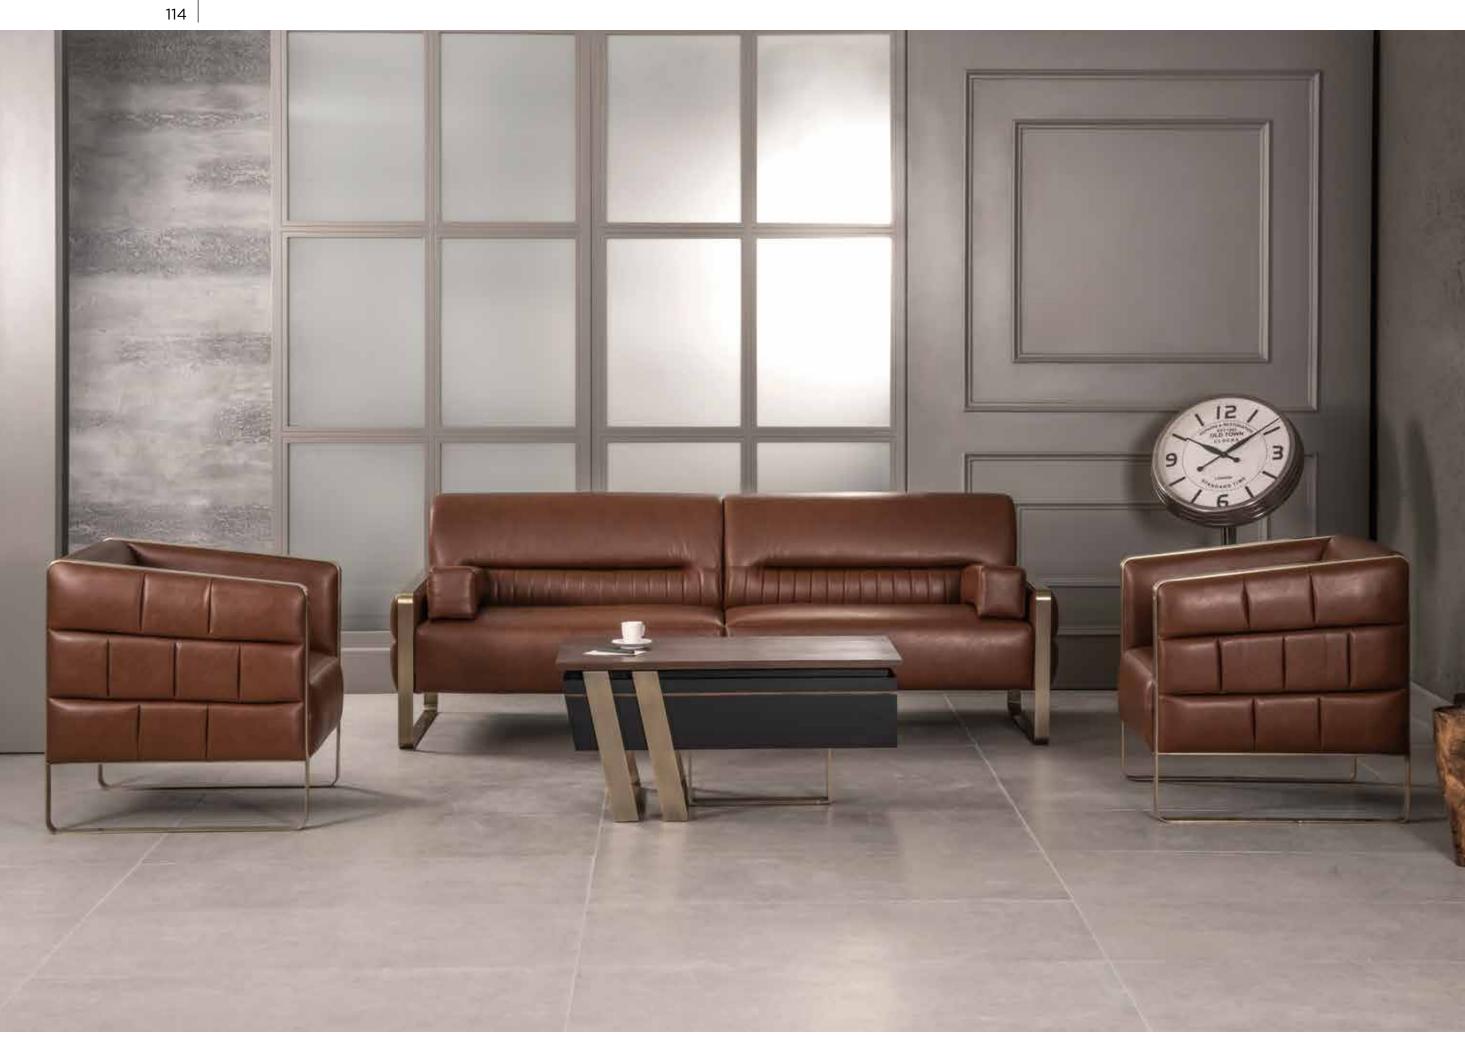

Platin's metal footings and special marble texture covering brings a new mood to the offices. If you want to extraordinary office experience, you can pick Platin.

Noble posture of ebony wood and metal foot keeps your office warm and sincere. This is a Passion that you should experienced.