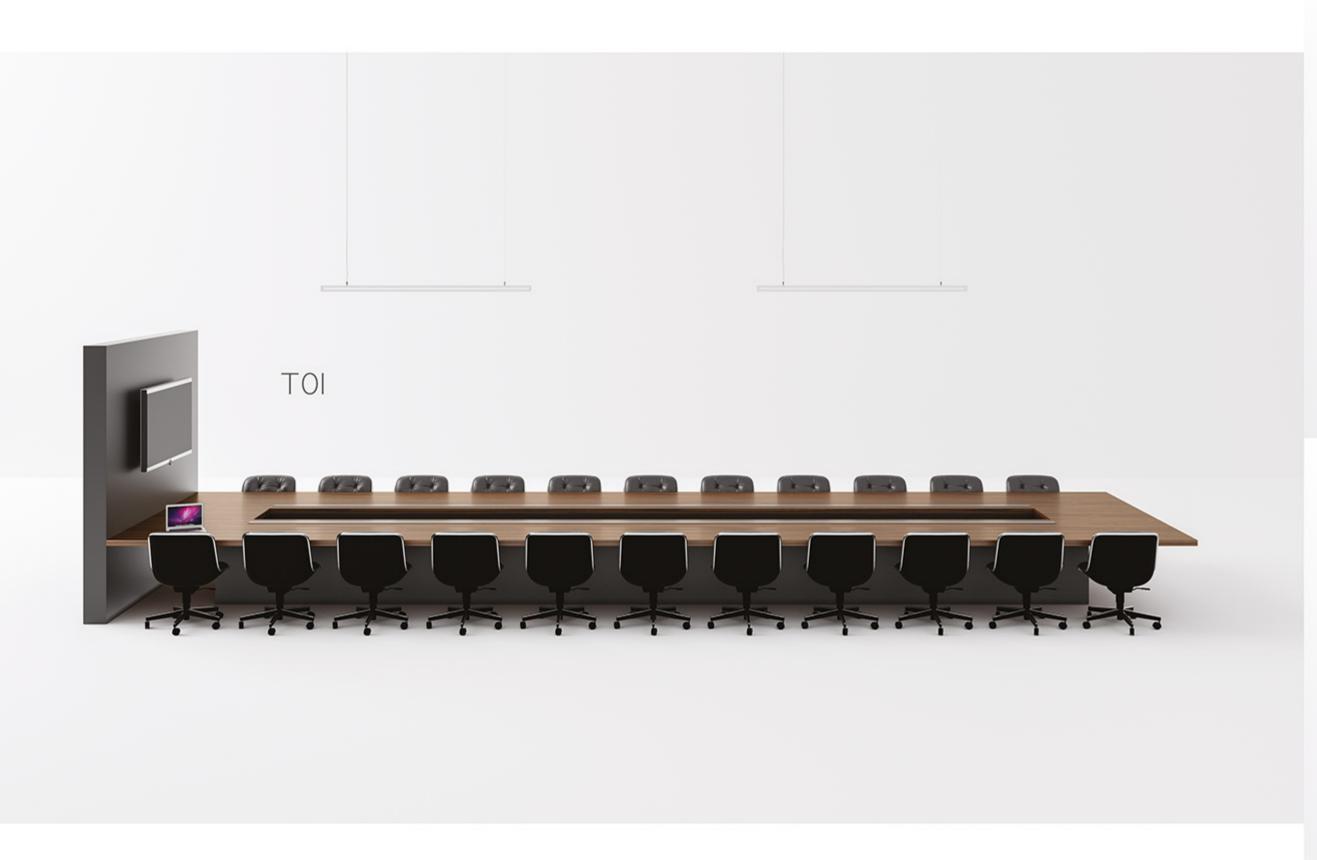

t champagne handles. Side panels











### VATHRFI

Grace of traditional motifs and wallnut tree Wallnut tree coated. Special inlayed veneer application. Central locking system. Leather coated bases. New led lights aplication in drawers. New led lights in cabinets. New Optional automatic or manual desktop socket system. New optional automatic monitor lift.

Ceviz ağacı ve geleneksel motiflerin zarafeti...
Ceviz kaplama.Özel flota ve marküteri
çalışması.Merkezi kilit sistemi.Deri kaplamalı
çekmece tabanları.Yeni çekmece içi led
aydınlatmalar.Yeni menteşe üstü led
aydınlatmalar.Yeni ve opsionel çalışma hayatınızı
kolaylaştırıcak elektronik açılıp kapanan masa
üstü priz sistemi.Yeni ve opsiyonel olarak masa
üstünde ve toplantı masasında uygulanan



























FP2



FP3













# DOORS





# executive office furniture & sofa set



| platin | passion | point | panora | sofa set  pazel  paradise  palm  padnam  platin  passion  point  panora |
|--------|---------|-------|--------|-------------------------------------------------------------------------|
| 61     | 71      | 81    | 95     |                                                                         |

Pazel brings a new breath of modern executive offices with minimal geometric structure and eclectic design.

Entegrated functional specifications ensure your comfort.

Just sit your back and enjoy. Let the Pazel configure your drink's temprature, smart phone's charge and music.









# functional design

**SMARTPHONE WIRELESS CHARGER** 









**CUP HEATER** 





**CUP COOLER** 





MUSI