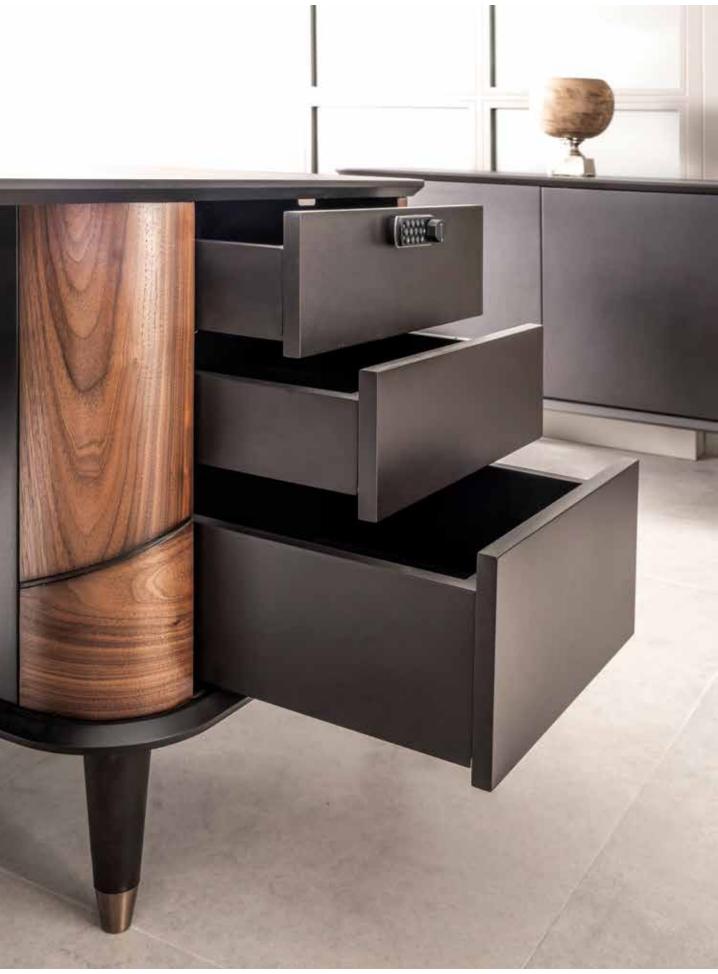

### Soft style for a contemporary result...

Central locking system. Leather coated bases. New led lights application in drawers. New led lights in cabinets. New Optional automatic or manual desktop socket system. New optional automatic monitor lift.

#### "Successful expression of sharp form of simplicity"

Central locking system. Leather coated bases. New led lights application in drawers. New led lights in cabinets. New Optional automatic or manual desktop socket system. New optional automatic monitor lift.

Central locking system. Leather coated bases. New led lights application in drawers. New led lights in cabinets. New Optional automatic or manual desktop socket system. New optional automatic monitor lift.