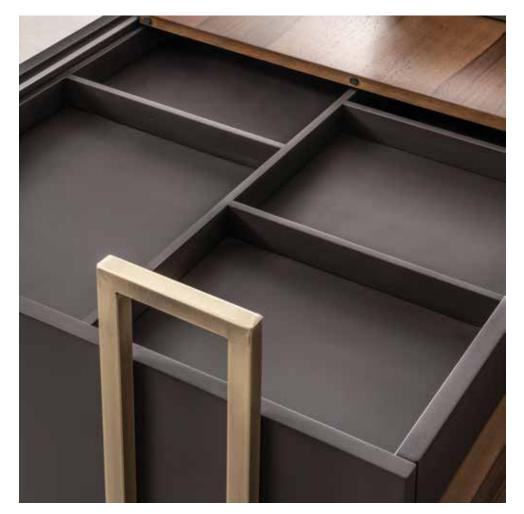

### Soft style for a contemporary result...

Central locking system. Leather coated bases. New led lights application in drawers. New led lights in cabinets. New Optional automatic or manual desktop socket system. New optional automatic monitor lift.

#### "Successful expression of sharp form of simplicity"

Central locking system. Leather coated bases. New led lights application in drawers. New led lights in cabinets. New Optional automatic or manual desktop socket system. New optional automatic monitor lift.