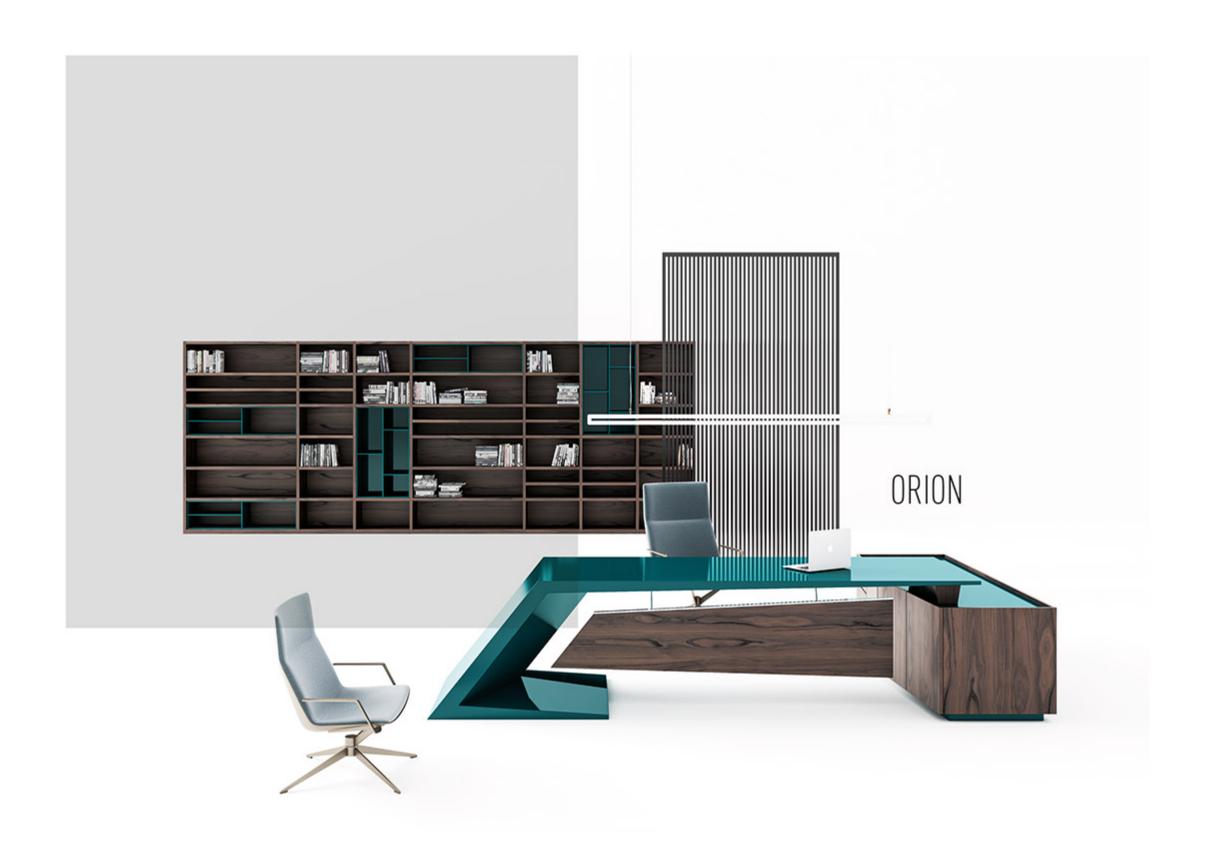

### ORION

#### "Successful expression of sharp form of simplicity"

Central locking system. Leather coated bases. New led lights application in drawers. New led lights in cabinets. New Optional automatic or manual desktop socket system. New optional automatic monitor lift.