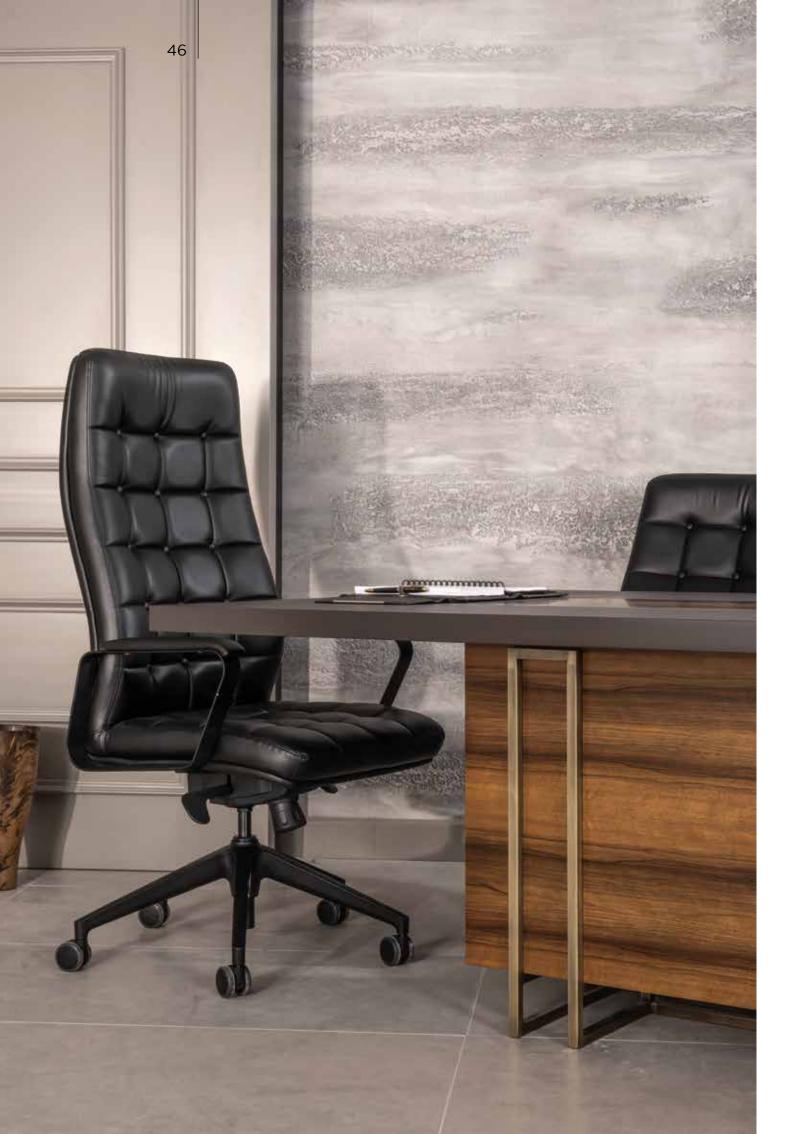

### Soft style for a contemporary result...

Central locking system. Leather coated bases. New led lights application in drawers. New led lights in cabinets. New Optional automatic or manual desktop socket system. New optional automatic monitor lift.

#### "Successful expression of sharp form of simplicity"

Central locking system. Leather coated bases. New led lights application in drawers. New led lights in cabinets. New Optional automatic or manual desktop socket system. New optional automatic monitor lift.