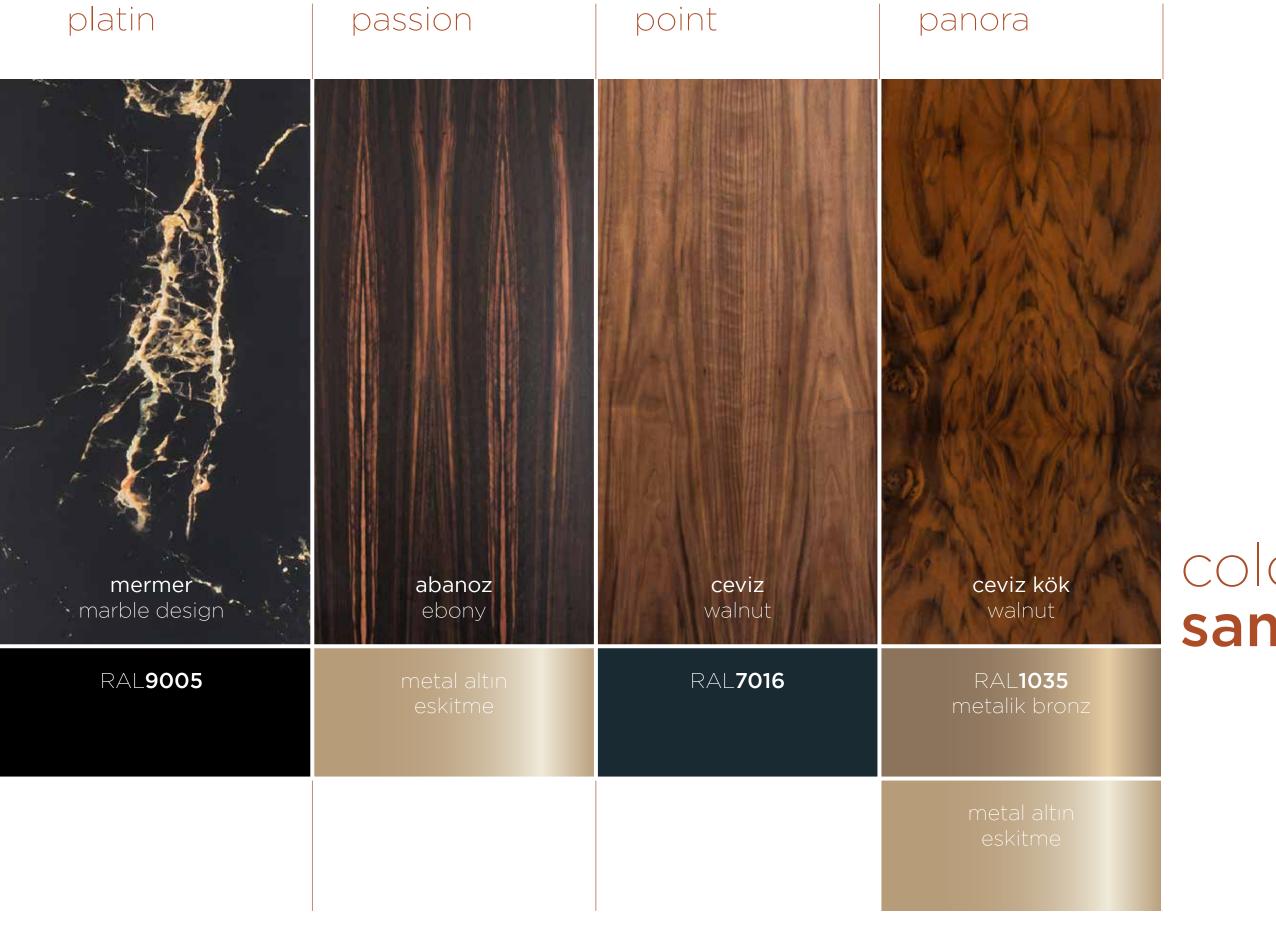

-----|------------------------|-----------------|------------------------------|--|
|                        |                                      |                        |                 |                              |  |
| <b>ceviz</b><br>walnut | tütsülü okaliptus<br>sooty ocaliptus | <b>ceviz</b><br>walnut | ofram           | <b>pelesenk</b><br>rose wood |  |
| RAL <b>9005</b>        | RAL <b>9005</b>                      | RAL <b>8022</b>        | RAL <b>8019</b> | RAL <b>9005</b>              |  |
|                        |                                      |                        |                 |                              |  |
|                        |                                      |                        |                 |                              |  |



color sample