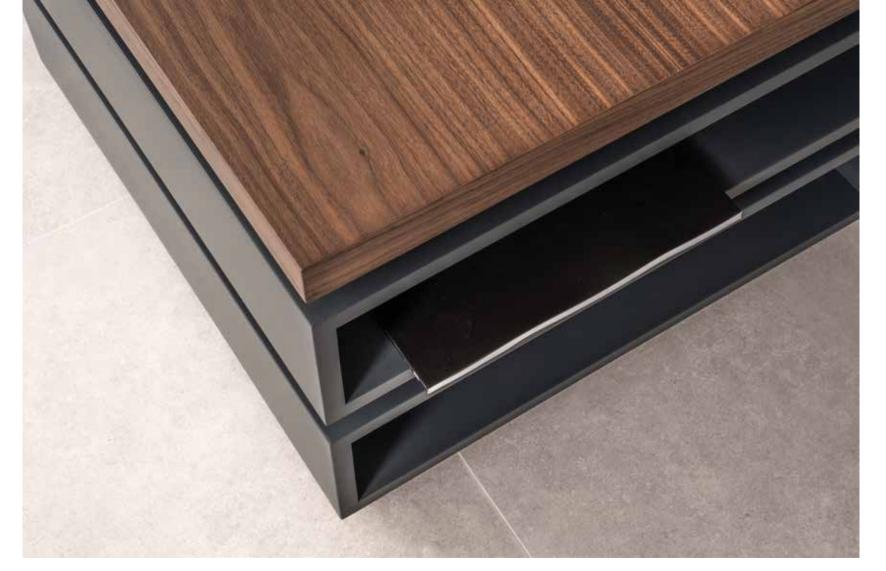

### Soft style for a contemporary result...

Central locking system. Leather coated bases. New led lights application in drawers. New led lights in cabinets. New Optional automatic or manual desktop socket system. New optional automatic monitor lift.

#### "Successful expression of sharp form of simplicity"

Central locking system. Leather coated bases. New led lights application in drawers. New led lights in cabinets. New Optional automatic or manual desktop socket system. New optional automatic monitor lift.

Central locking system. Leather coated bases. New led lights application in drawers. New led lights in cabinets. New Optional automatic or manual desktop socket system. New optional automatic monitor lift.