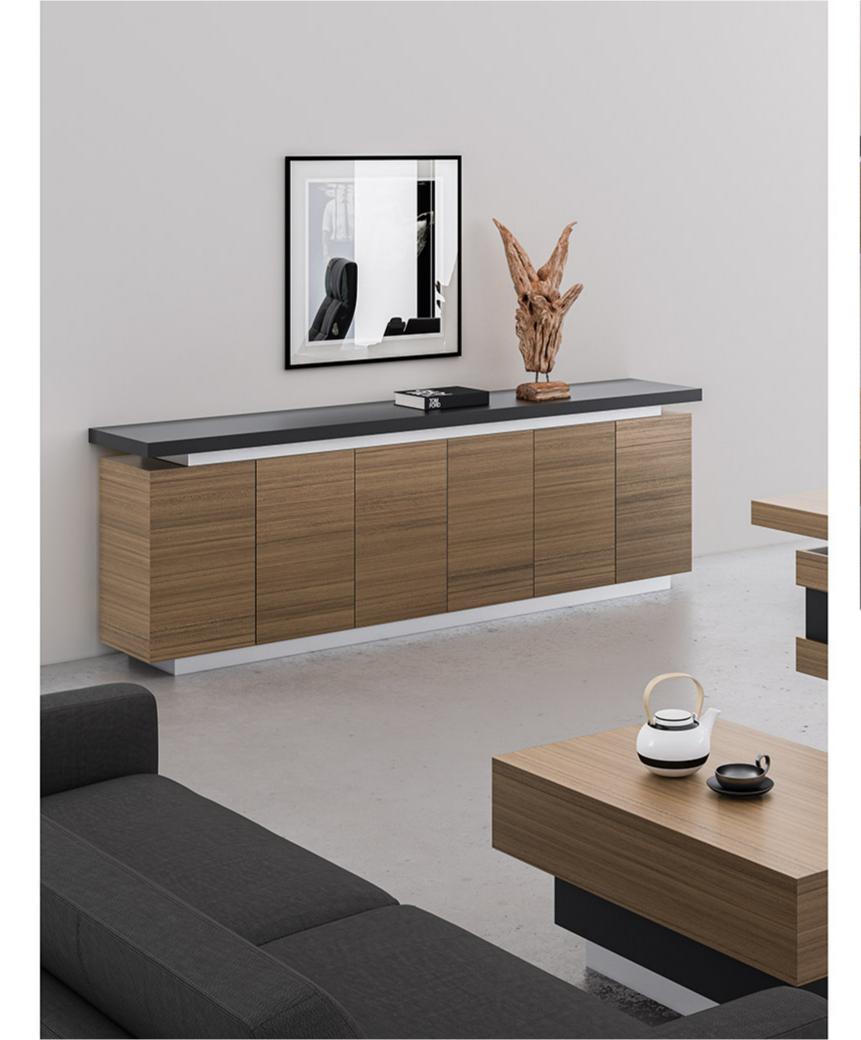

### ORION

#### "Successful expression of sharp form of simplicity"

Central locking system. Leather coated bases. New led lights application in drawers. New led lights in cabinets. New Optional automatic or manual desktop socket system. New optional automatic monitor lift.