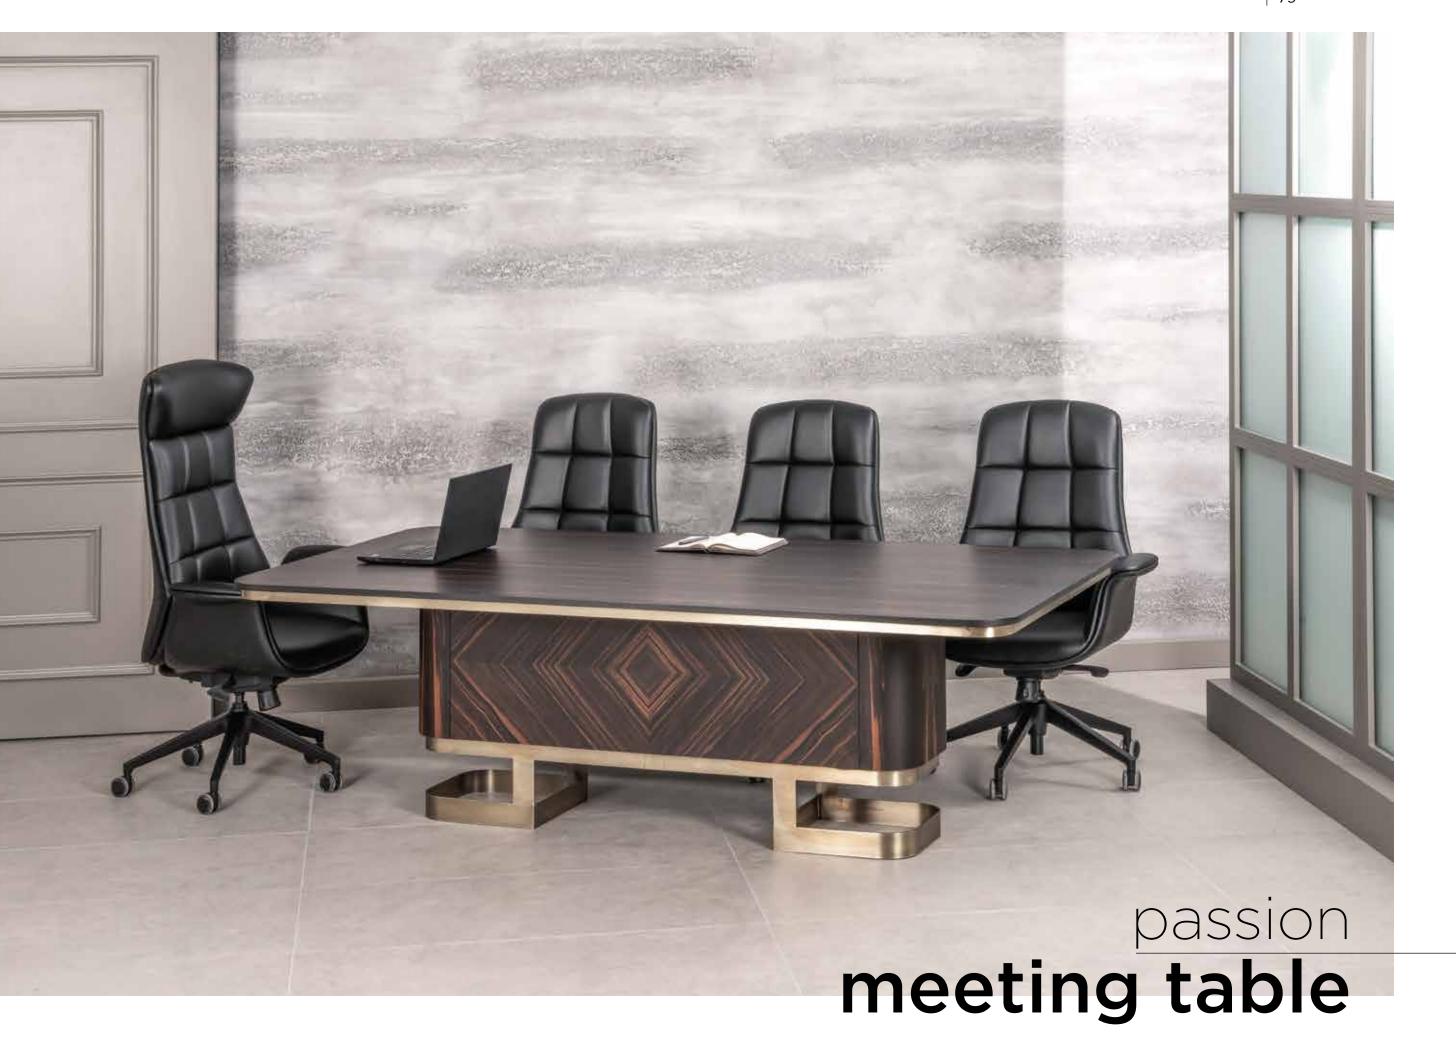

Platin's metal footings and special marble texture covering brings a new mood to the offices. If you want to extraordinary office experience, you can pick Platin.

Noble posture of ebony wood and metal foot keeps your office warm and sincere. This is a Passion that you should experienced.