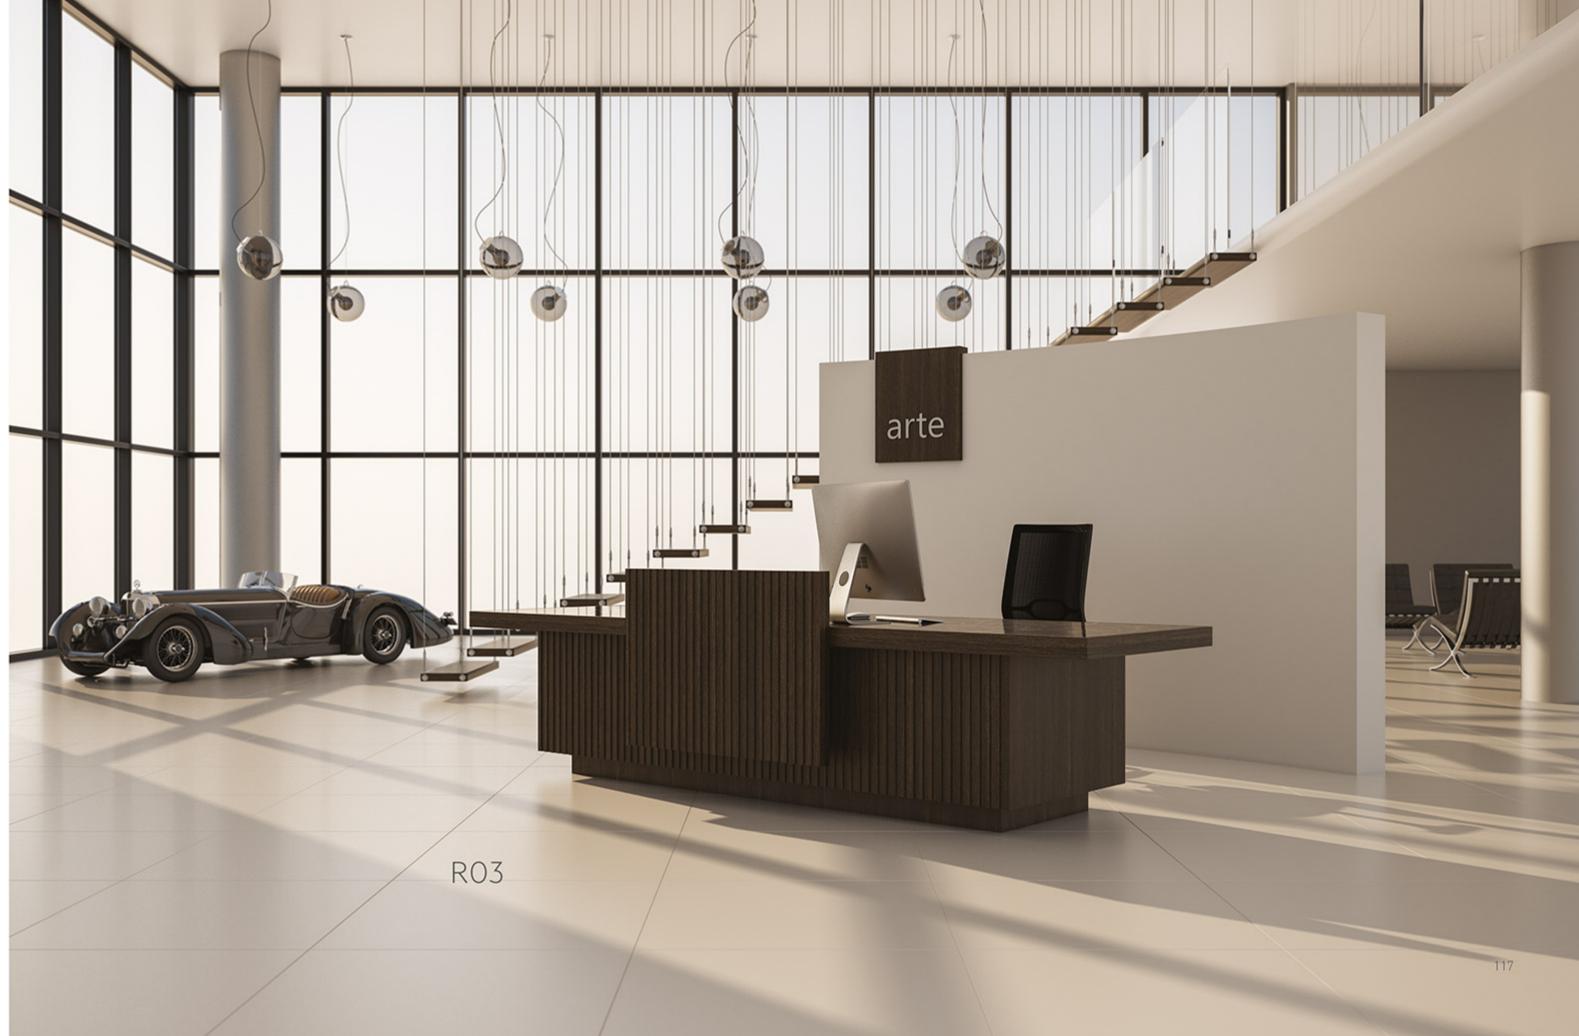

gne handles. Side panels











### VATHRFI

Grace of traditional motifs and wallnut tree Wallnut tree coated. Special inlayed veneer application. Central locking system. Leather coated bases. New led lights aplication in drawers. New led lights in cabinets. New Optional automatic or manual desktop socket system. New optional automatic monitor lift.

Ceviz ağacı ve geleneksel motiflerin zarafeti...
Ceviz kaplama.Özel flota ve marküteri
çalışması.Merkezi kilit sistemi.Deri kaplamalı
çekmece tabanları.Yeni çekmece içi led
aydınlatmalar.Yeni menteşe üstü led
aydınlatmalar.Yeni ve opsionel çalışma hayatınızı
kolaylaştırıcak elektronik açılıp kapanan masa
üstü priz sistemi.Yeni ve opsiyonel olarak masa
üstünde ve toplantı masasında uygulanan



























FP2



FP3













# DOORS





# executive office furniture & sofa set



| platin | passion | point | panora | sofa set  pazel  paradise  palm  padnam  platin  passion  point  panora |
|--------|---------|-------|--------|-------------------------------------------------------------------------|
| 61     | 71      | 81    | 95     |                                                                         |

Pazel brings a new breath of modern executive offices with minimal geometric structure and eclectic design.

Entegrated functional specifications ensure your comfort.

Just sit your back and enjoy. Let the Pazel configure your drink's temprature, smart phone's charge and music.









# functional design

**SMARTPHONE WIRELESS CHARGER** 









**CUP HEATER** 





**CUP COOLER** 





MUSIC