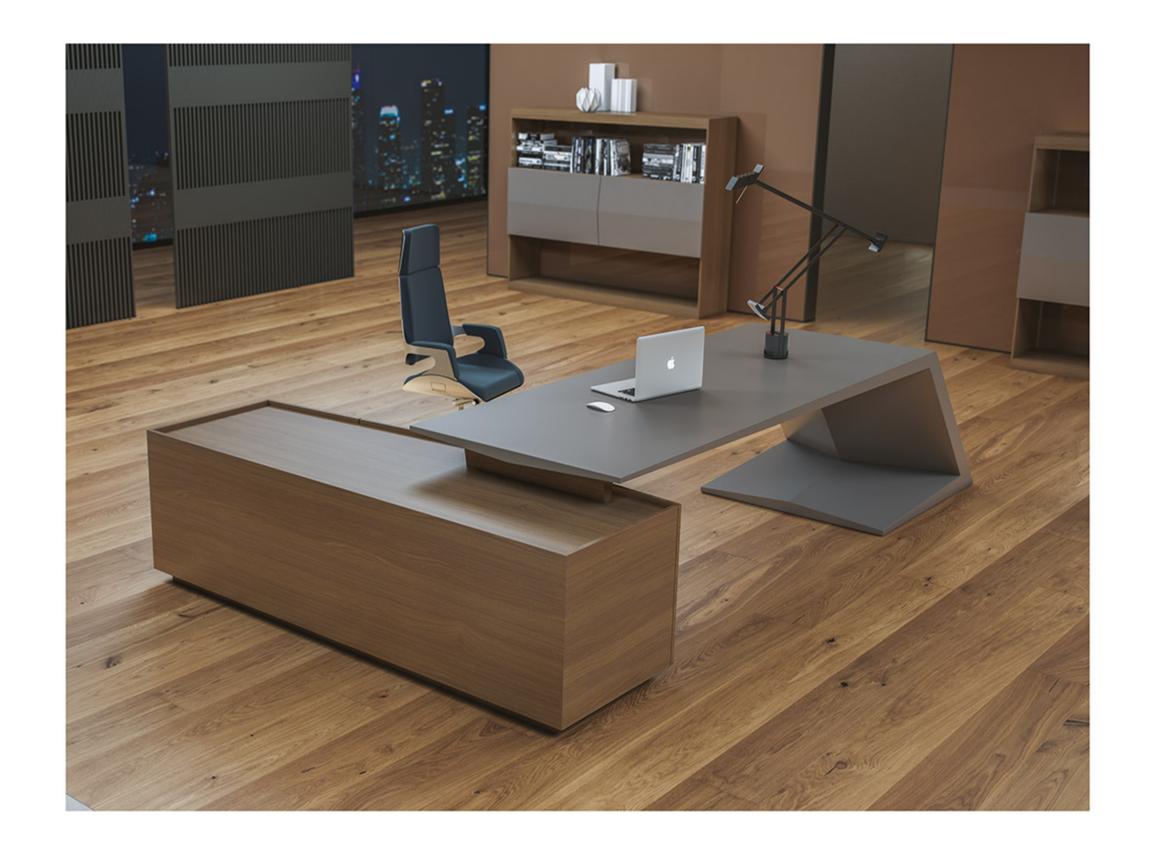

### Soft style for a contemporary result...

Central locking system. Leather coated bases. New led lights application in drawers. New led lights in cabinets. New Optional automatic or manual desktop socket system. New optional automatic monitor lift.

#### "Successful expression of sharp form of simplicity"

Central locking system. Leather coated bases. New led lights application in drawers. New led lights in cabinets. New Optional automatic or manual desktop socket system. New optional automatic monitor lift.