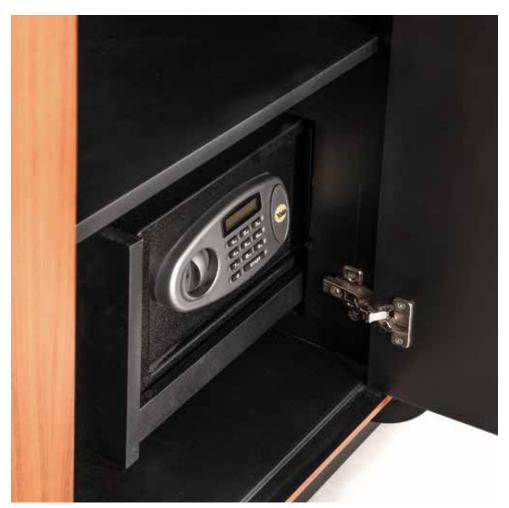

### ORION

#### "Successful expression of sharp form of simplicity"

Central locking system. Leather coated bases. New led lights application in drawers. New led lights in cabinets. New Optional automatic or manual desktop socket system. New optional automatic monitor lift.

Sadeliğin keskin formla başarılı anlatımı.. Merkezi kilit sistemi. Deri kaplama çekmece tabanları.Yeni çekmece iç led aydınlatmalar.Yeni menteşe üst led aydınlatmalar.

Yeni ve opsionel çalışma hayatınızı kolaylaştıracak elektronik açılıp kapanan masa üstü priz sistemi.Yeni ve opsiyonel