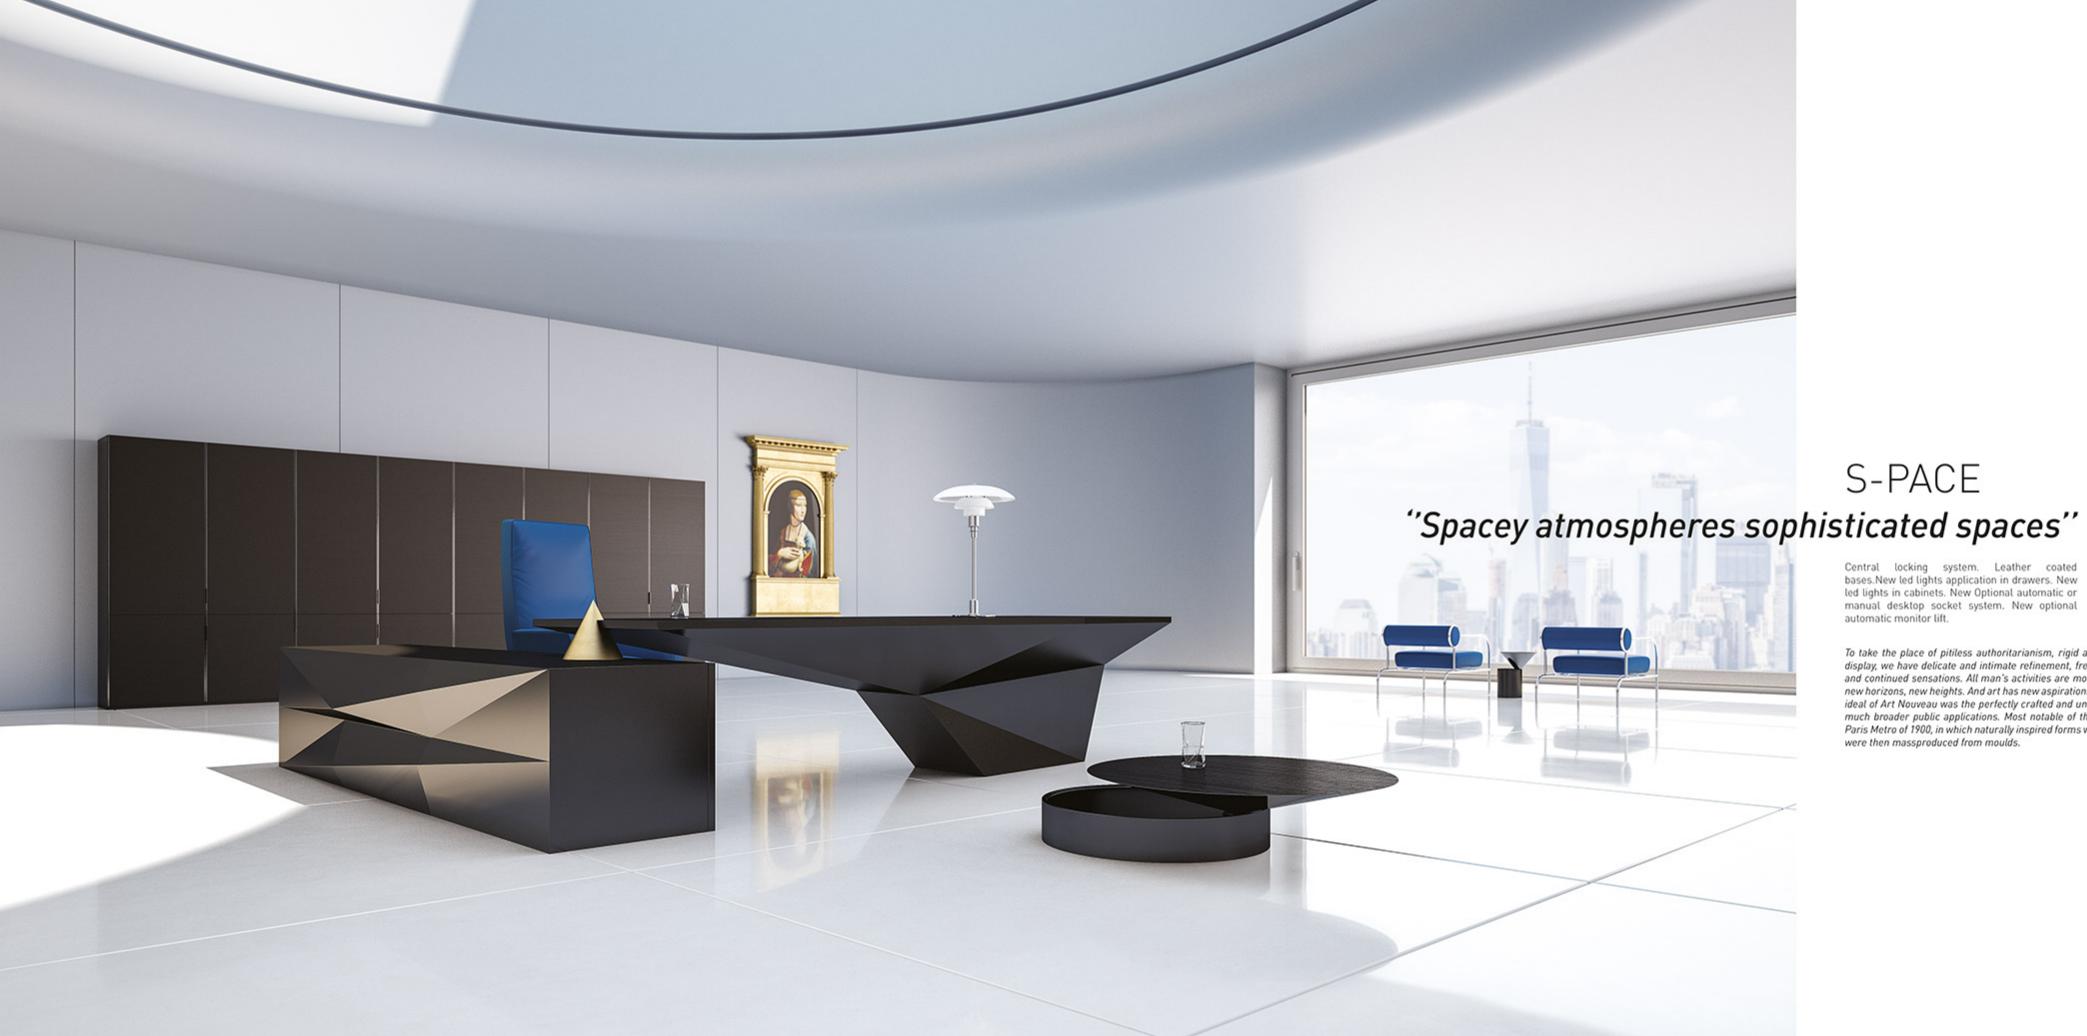

# "Spacey atmospheres sophisticated spaces"

manual desktop socket system. New optional automatic monitor lift.

Central locking system. Leather coated bases.New led lights application in drawers. New led lights in cabinets. New Optional automatic or sistemi.Yeni ve opsionel çalışma hayatınızı kolaylaştıracak elektronik açılıp kapanan masa üstü priz sistemi.Yeni ve opsiyonel olarak masa üstünde ve toplantı masasında uygulanan elektronik monitör

### "Spacey atmospheres sophisticated spaces"

Yeni menteşe üstü led aydınlatmalar.Yeni ve opsionel çalışma hayatınızı kolaylaştıracak elektronik açılıp kapanan masa üstü priz sistemi.Yeni ve opsiyonel olarak masa üstünde ve toplantı masasında uygulanan elektronik monitör lift sistemi.