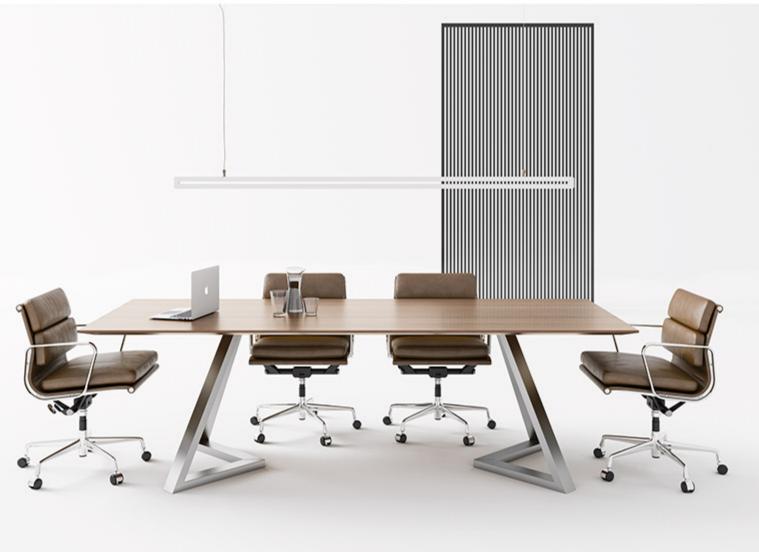

# METROPOL

But other ingredients would also come into play in the formulation of modern architecture - ingredients which had been intrinsic to numerous past buildings. One thinks particularly of analogies with other spheres of reality than architecture, with nature's forms and processes, or with the forms of mechanisms, paintings, and sculptures. Peter Collins has revealed the im- portance to the nineteenth century of 'mechanical' and 'biological' analogies in theory and design. At a certain level the forms of architecture may be thought of as mimetic through a process of abstraction they may incorporate images and references. Time and again, if we dig beneath the surface of modern architects' personal styles, we will find a rich world of metaphor and allusion. Thus, in finding forms to fit the pre-existing aspirations towards a modern architecture, the architects of the 1890s and the first decade of the twentieth century drew repeatedly on both tradition and nature in their formulation of a style. But they did so in ways that were at variance with their immediate predecessors, for their method involved a far greater degree of abstraction. In that respect their quests for novelty were not unconnected with avant-garde developments in the other arts: it can even be argued that some of the most drastic innovators (one thinks particularly of Wright and Porret in these two decades) were also, in some basic way, traditionalists. While they certainly hoped to create vocabularies entirely in tune with modern circumstances and means, they also wished to endow their results with a certain universality: they sought to create architectural languages with the depth, rigour, and range of application of the great styles of the past.

METROPOL Central locking system. Leather coated bases. New led lights application in drawers. New led lights in cabinets. New Optional automatic or manual desktop socket system. New optional automatic monitor lift.

Yeni ve opsionel çalışma hayatınızı kolaylaştıracak elektronik açılıp kapanan masa üstü priz sistemi.Yeni ve opsiyonel olarak masa üstünde ve toplantı masasında uygulanan elektronik monitör lift sistemi.