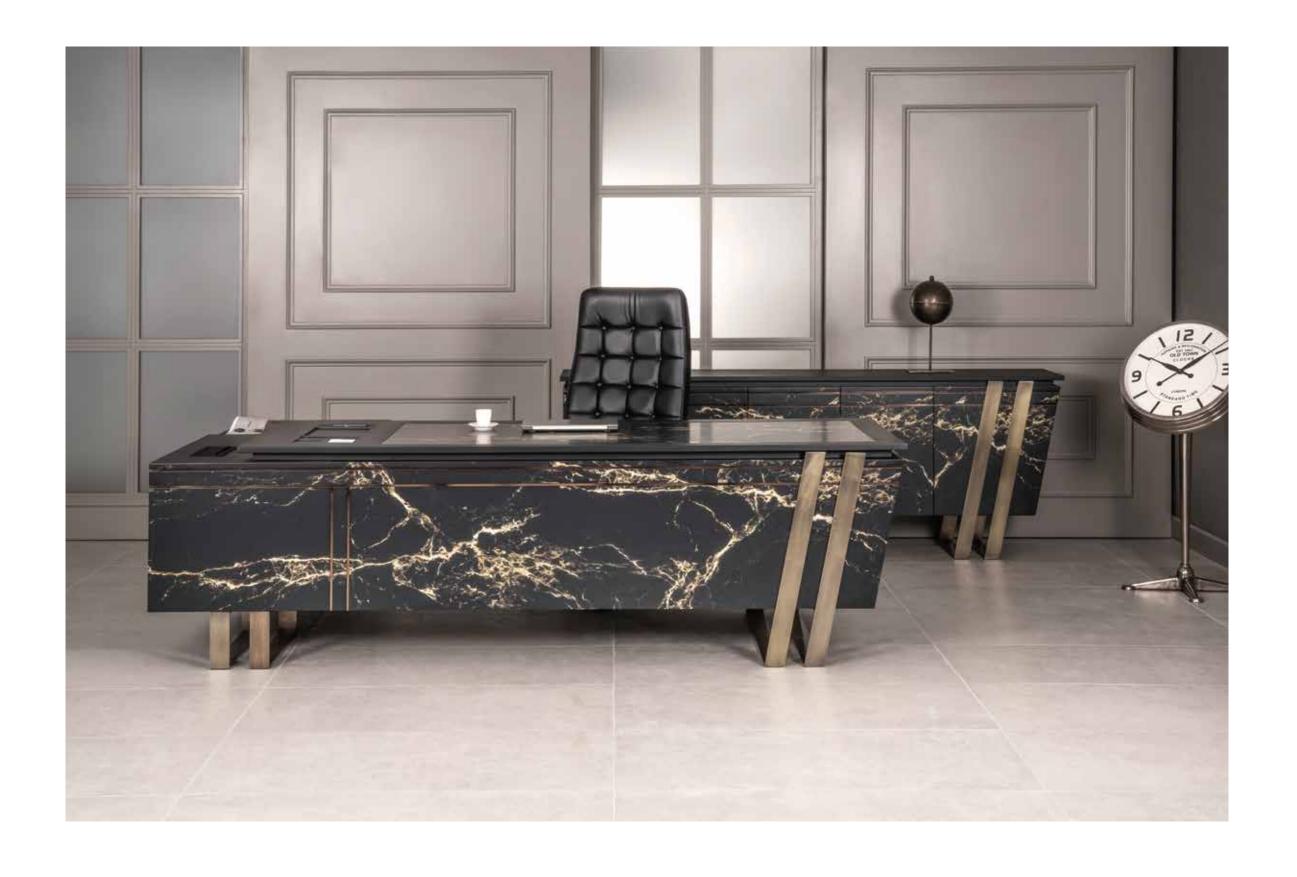

# executive office furniture & sofa set

| platin | passion | point | panora | sofa set  pazel  paradise  palm  padnam  platin  passion  point  panora |
|--------|---------|-------|--------|-------------------------------------------------------------------------|
| 61     | 71      | 81    | 95     |                                                                         |

Platin's metal footings and special marble texture covering brings a new mood to the offices. If you want to extraordinary office experience, you can pick Platin.

Noble posture of ebony wood and metal foot keeps your office warm and sincere. This is a Passion that you should experienced.