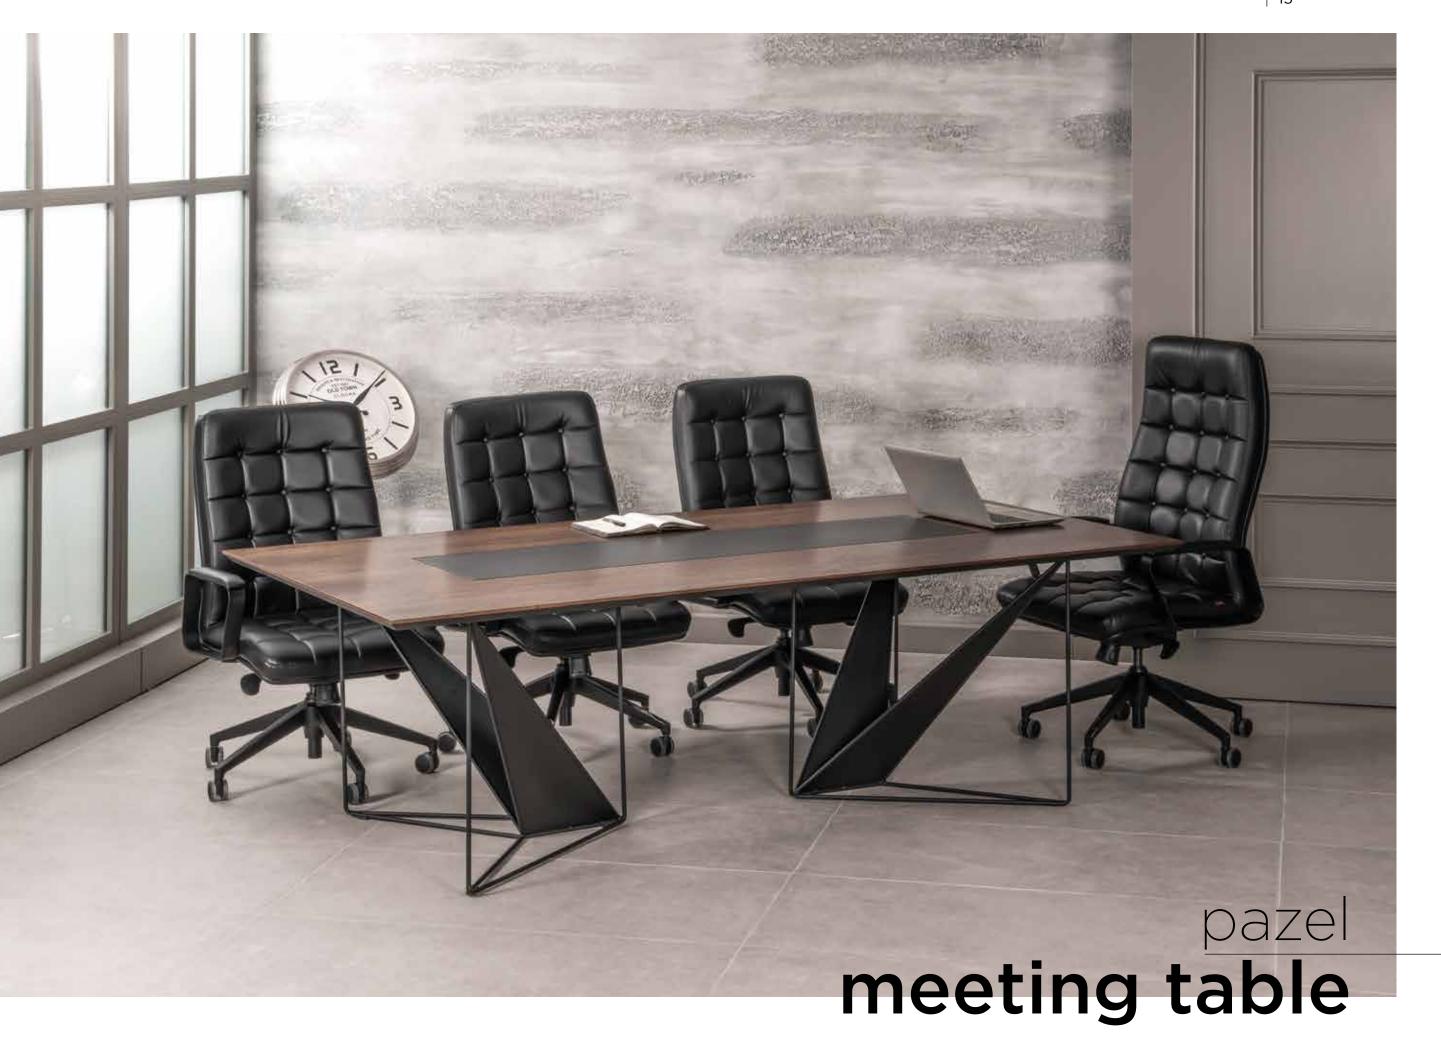

Pazel brings a new breath of modern executive offices with minimal geometric structure and eclectic design.

Entegrated functional specifications ensure your comfort.

Just sit your back and enjoy. Let the Pazel configure your drink's temprature, smart phone's charge and music.