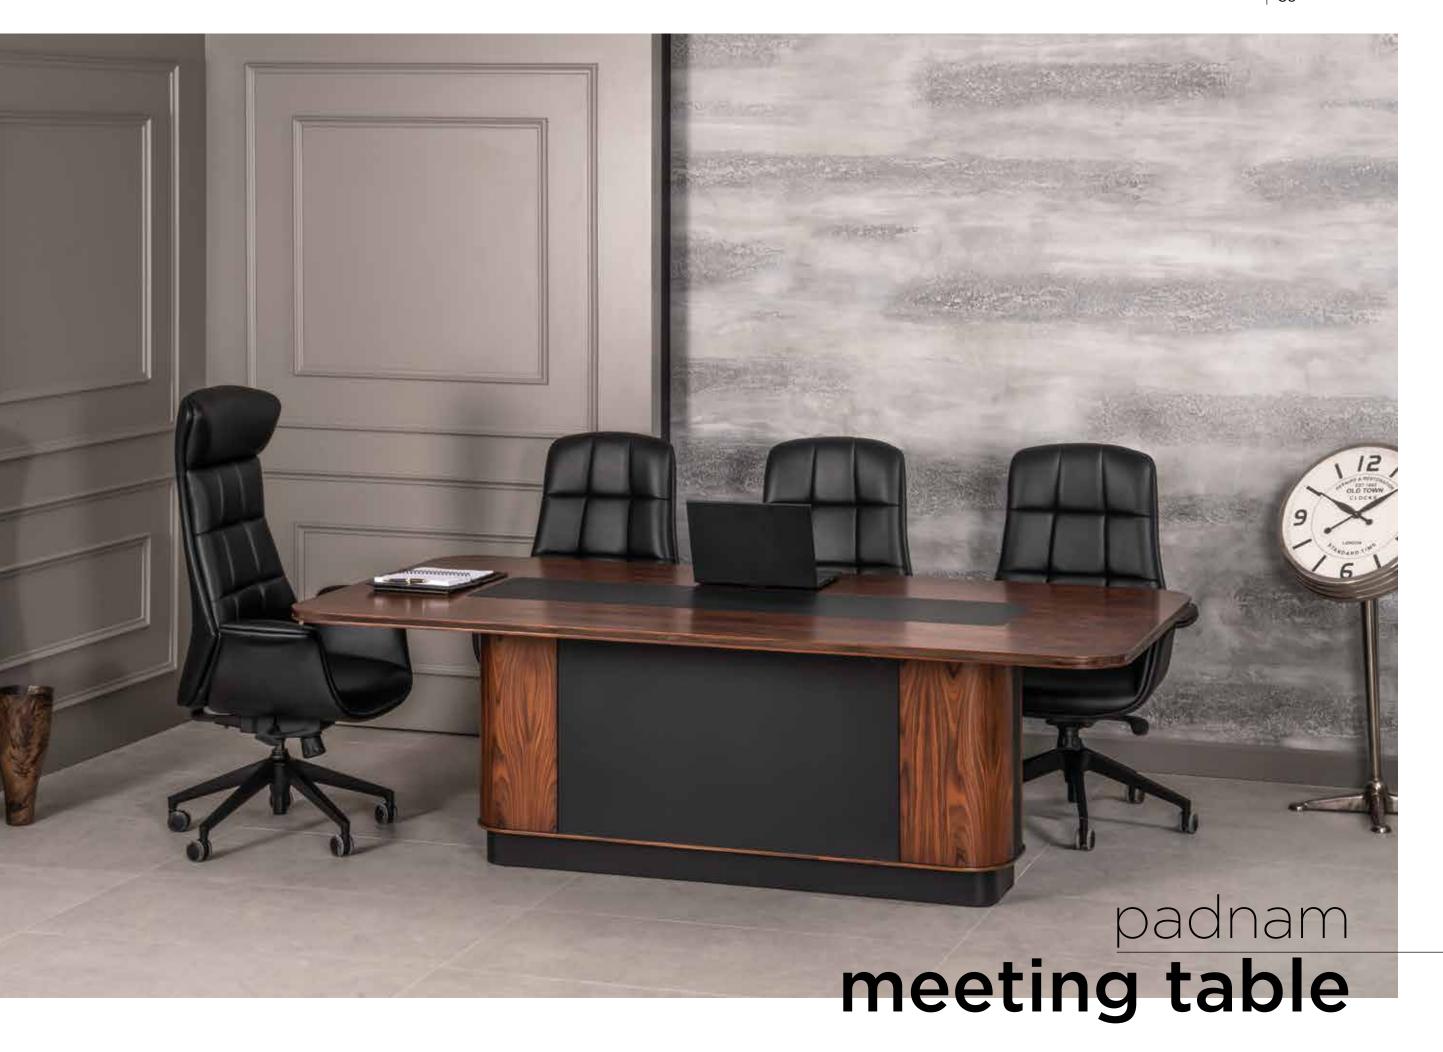

onal design

**SMARTPHONE WIRELESS CHARGER** 









**CUP HEATER** 





**CUP COOLER** 





MUSIC





























Palladium takes attentions with bare and deep design.
Presentation of simplicity and comfort as a one piece.
Especially the metal application shows itself and bring modern atmosphere for place that in.



























Reflecting the harmony of contemporary and classical design, Paradise will be an indispensable part of your office with its strong stance and ergonomic structure.































In addition to its innovative design approach, functionality and ergonomics are several Palm's strengths. Separate storage units and drawers provide you with an easy storage experience.





























































Platin's metal footings and special marble texture covering brings a new mood to the offices. If you want to extraordinary office experience, you can pick Platin.





























Noble posture of ebony wood and metal foot keeps your office warm and sincere. This is a Passion that you should experienced.







































































Panora with carefully selected root walnut coating and circular form reflect the natures all glory. It's designed for executives that desire power. Furniture definition of perfection with its complementary metal components and skillful workmanship...



























## executive office sofa set

| 106   | 108      | 110  | 112       | 114     | 116      |
|-------|----------|------|-----------|-