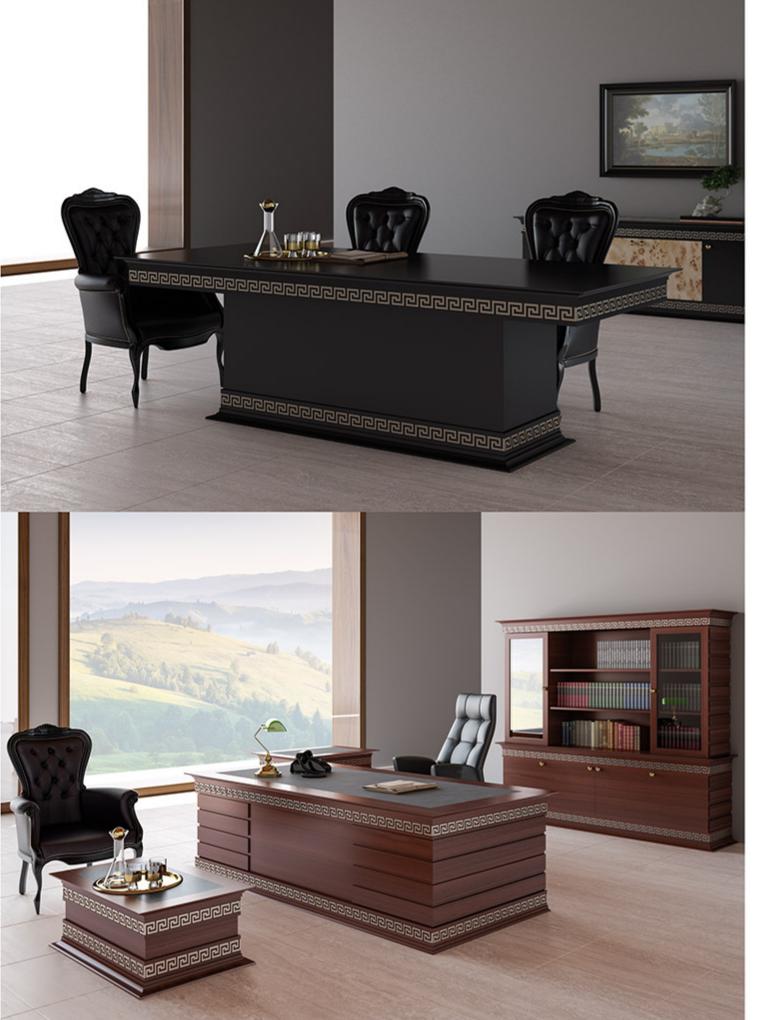

#### "Successful expression of sharp form of simplicity"

Central locking system. Leather coated bases. New led lights application in drawers. New led lights in cabinets. New Optional automatic or manual desktop socket system. New optional automatic monitor lift.

Sadeliğin keskin formla başarılı anlatımı.. Merkezi kilit sistemi. Deri kaplama çekmece tabanları.Yeni çekmece iç led aydınlatmalar.Yeni menteşe üst led aydınlatmalar.

Yeni ve opsionel çalışma hayatınızı kolaylaştıracak elektronik açılıp kapanan masa üstü priz sistemi.Yeni ve opsiyonel