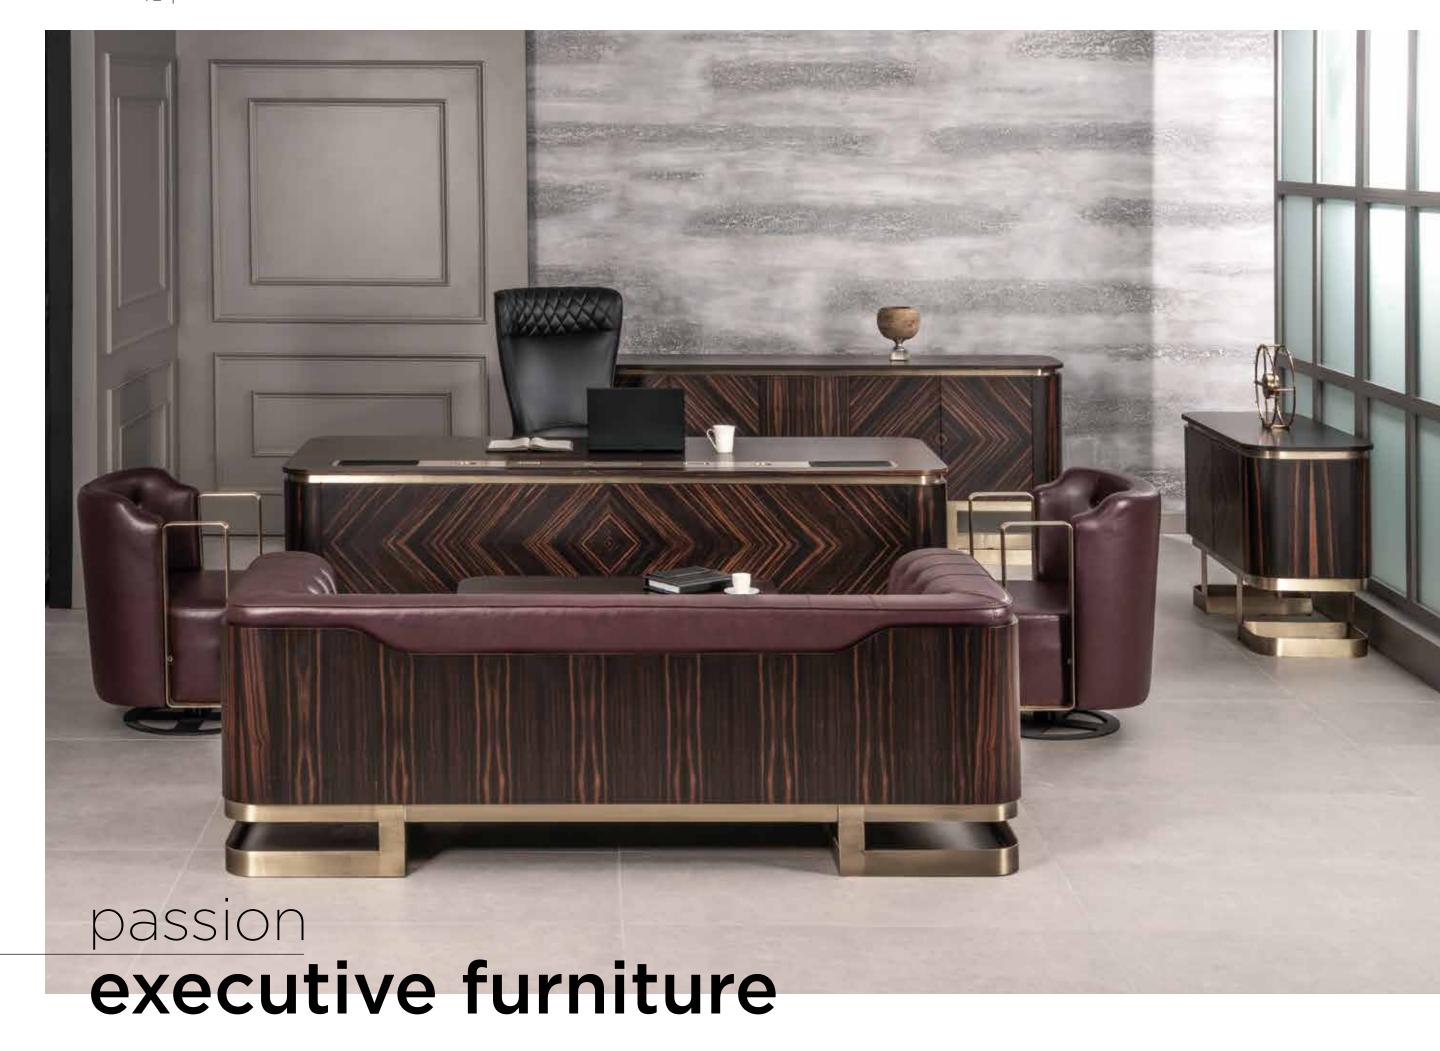

Platin's metal footings and special marble texture covering brings a new mood to the offices. If you want to extraordinary office experience, you can pick Platin.

Noble posture of ebony wood and metal foot keeps your office warm and sincere. This is a Passion that you should experienced.