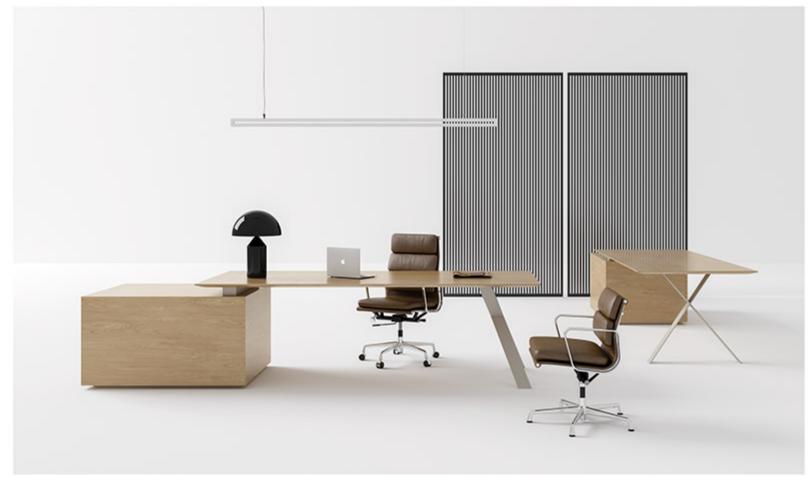

# EXEC

Central locking system. Leather coated bases. New led lights application in drawers. New led lights in cabinets. New Optional automatic or manual desktop socket system. New optional automatic monitor lift.

Yeni ve opsionel çalışma hayatınızı kolaylaştıracak elektronik açılıp kapanan masa üstü priz sistemi. Yeni ve opsiyonel olarak masa üstünde ve toplantı masasında uygulanan elektronik monitör lift sistemi.