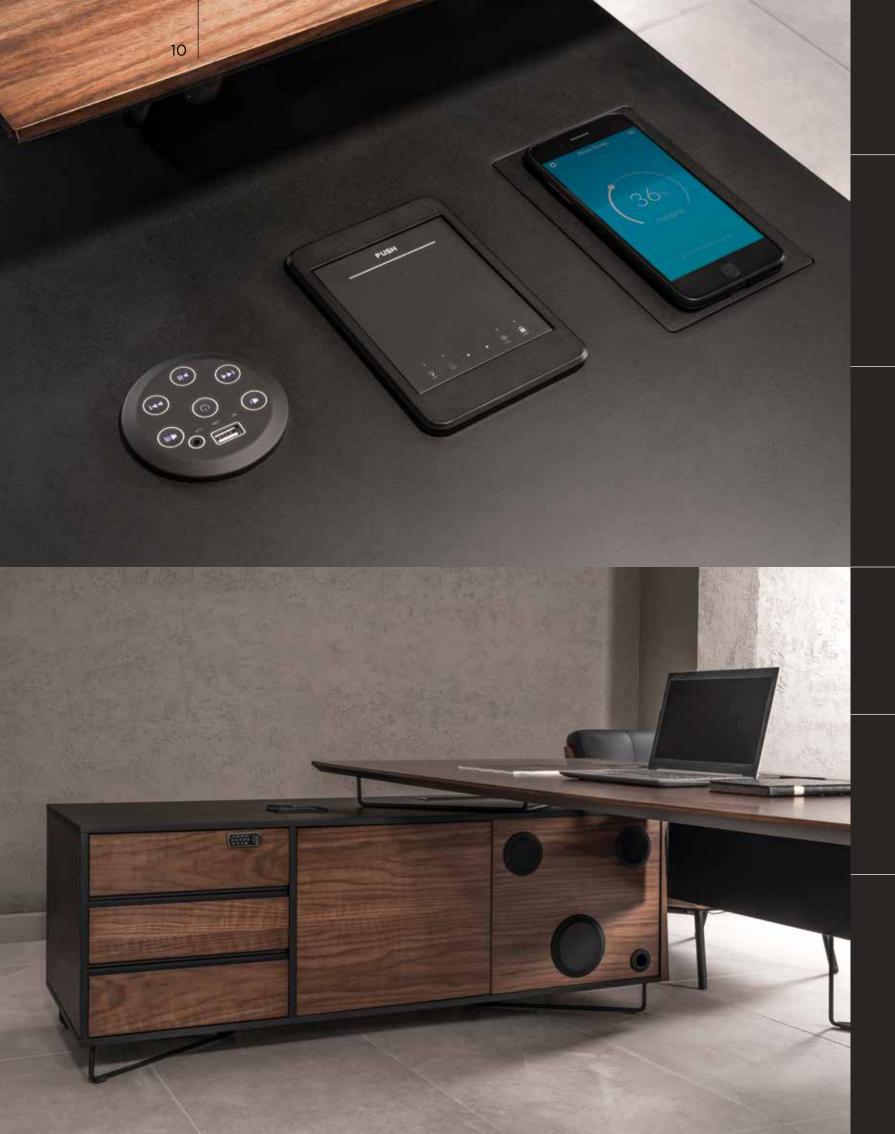

### Soft style for a contemporary result...

Central locking system. Leather coated bases. New led lights application in drawers. New led lights in cabinets. New Optional automatic or manual desktop socket system. New optional automatic monitor lift.

Yeni ve opsionel çalışma hayatınızı kolaylaştıracak elektronik açılıp kapanan masa üstü priz sistemi. Yeni ve opsiyonel olarak masa üstiinde ve toplantı masasında uygulanan elektronik monitör lift sistemi,