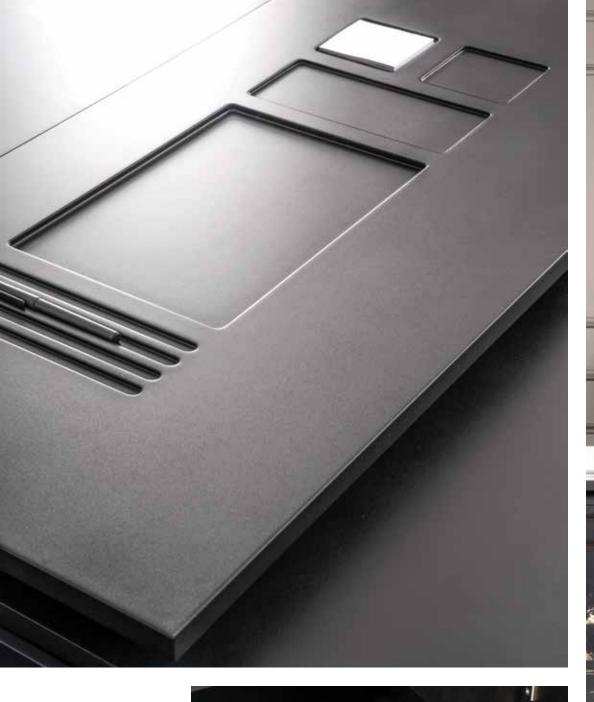

### Soft style for a contemporary result...

Central locking system. Leather coated bases. New led lights application in drawers. New led lights in cabinets. New Optional automatic or manual desktop socket system. New optional automatic monitor lift.

#### "Successful expression of sharp form of simplicity"

Central locking system. Leather coated bases. New led lights application in drawers. New led lights in cabinets. New Optional automatic or manual desktop socket system. New optional automatic monitor lift.

Central locking system. Leather coated bases. New led lights application in drawers. New led lights in cabinets. New Optional automatic or manual desktop socket system. New optional automatic monitor lift.