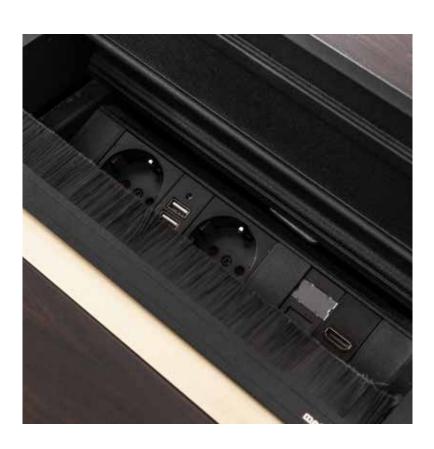

### Soft style for a contemporary result...

Central locking system. Leather coated bases. New led lights application in drawers. New led lights in cabinets. New Optional automatic or manual desktop socket system. New optional automatic monitor lift.

Yeni ve opsionel çalışma hayatınızı kolaylaştıracak elektronik açılıp kapanan masa üstü priz sistemi. Yeni ve opsiyonel olarak masa üstiinde ve toplantı masasında uygulanan elektronik monitör lift sistemi,