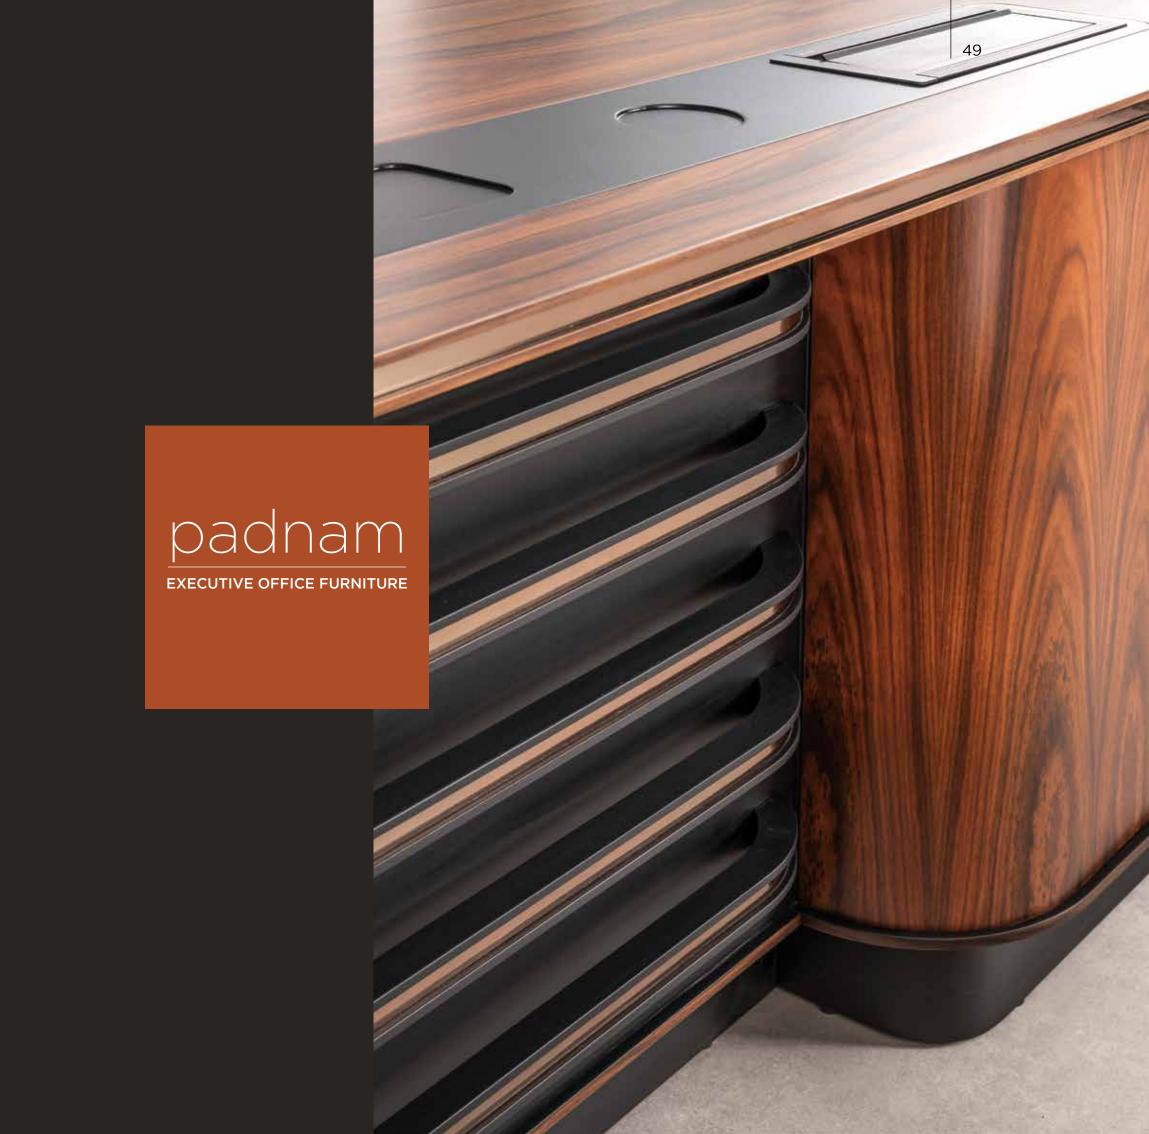

# EXEC

Central locking system. Leather coated bases. New led lights application in drawers. New led lights in cabinets. New Optional automatic or manual desktop socket system. New optional automatic monitor lift.

Yeni ve opsionel çalışma hayatınızı kolaylaştıracak elektronik açılıp kapanan masa üstü priz sistemi. Yeni ve opsiyonel olarak masa üstünde ve toplantı masasında uygulanan elektronik monitör lift sistemi.