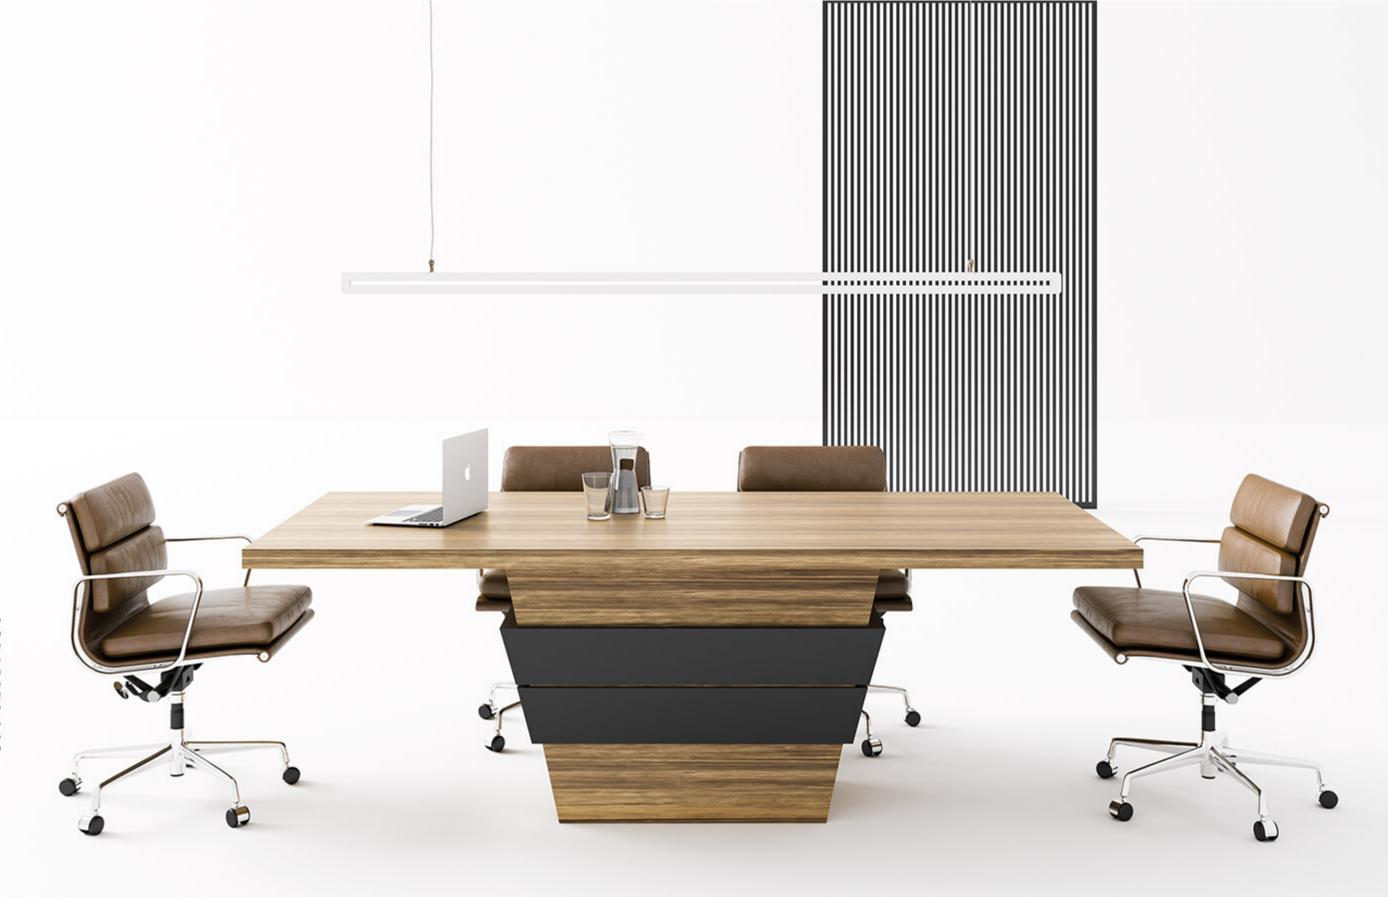

# METROPOL

But other ingredients would also come into play in the formulation of modern architecture - ingredients which had been intrinsic to numerous past buildings. One thinks particularly of analogies with other spheres of reality than architecture, with nature's forms and processes, or with the forms of mechanisms, paintings, and sculptures. Peter Collins has revealed the im- portance to the nineteenth century of 'mechanical' and 'biological' analogies in theory and design. At a certain level the forms of architecture may be thought of as mimetic through a process of abstraction they may incorporate images and references. Time and again, if we dig beneath the surface of modern architects' personal styles, we will find a rich world of metaphor and allusion. Thus, in finding forms to fit the pre-existing aspirations towards a modern architecture, the architects of the 1890s and the first decade of the twentieth century drew repeatedly on both tradition and nature in their formulation of a style. But they did so in ways that were at variance with their immediate predecessors, for their method involved a far greater degree of abstraction. In that respect their quests for novelty were not unconnected with avant-garde developments in the other arts: it can even be argued that some of the most drastic innovators (one thinks particularly of Wright and Porret in these two decades) were also, in some basic way, traditionalists. While they certainly hoped to create vocabularies entirely in tune with modern circumstances and means, they also wished to endow their results with a certain universality: they sought to create architectural languages with the depth, rigour, and range of application of the great styles of the past.

METROPOL Central locking system. Leather coated bases. New led lights application in drawers. New led lights in cabinets. New Optional automatic or manual desktop socket system. New optional automatic monitor lift.

Yeni ve opsionel çalışma hayatınızı kolaylaştıracak elektronik açılıp kapanan masa üstü priz sistemi.Yeni ve opsiyonel olarak masa üstünde ve toplantı masasında uygulanan elektronik monitör lift sistemi.