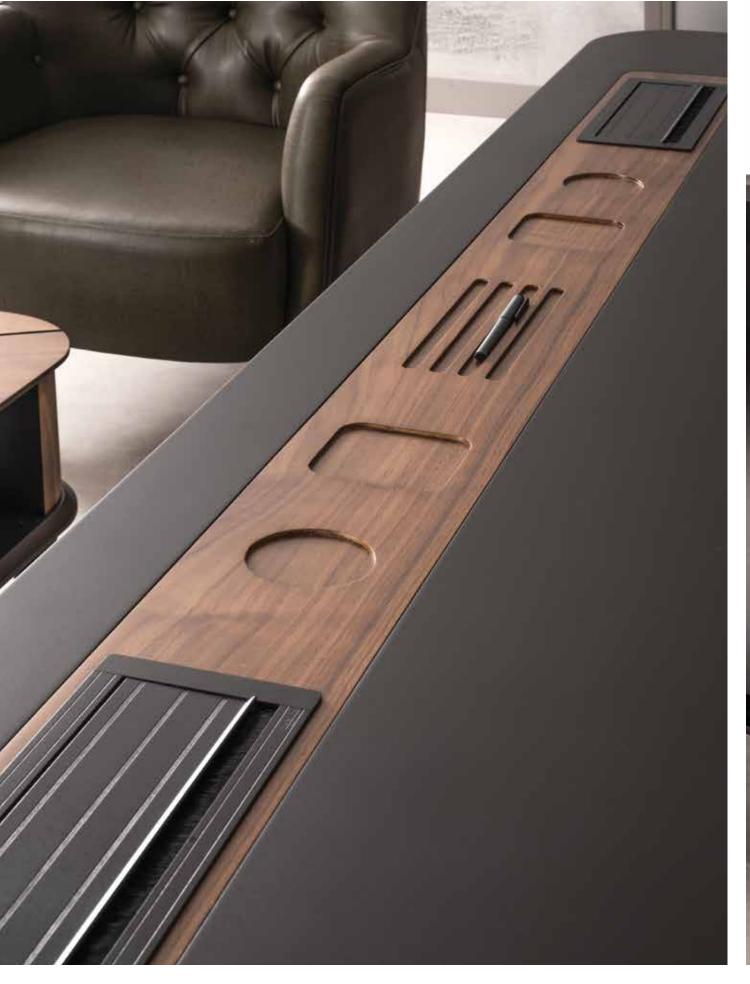

### Soft style for a contemporary result...

Central locking system. Leather coated bases. New led lights application in drawers. New led lights in cabinets. New Optional automatic or manual desktop socket system. New optional automatic monitor lift.

#### "Successful expression of sharp form of simplicity"

Central locking system. Leather coated bases. New led lights application in drawers. New led lights in cabinets. New Optional automatic or manual desktop socket system. New optional automatic monitor lift.